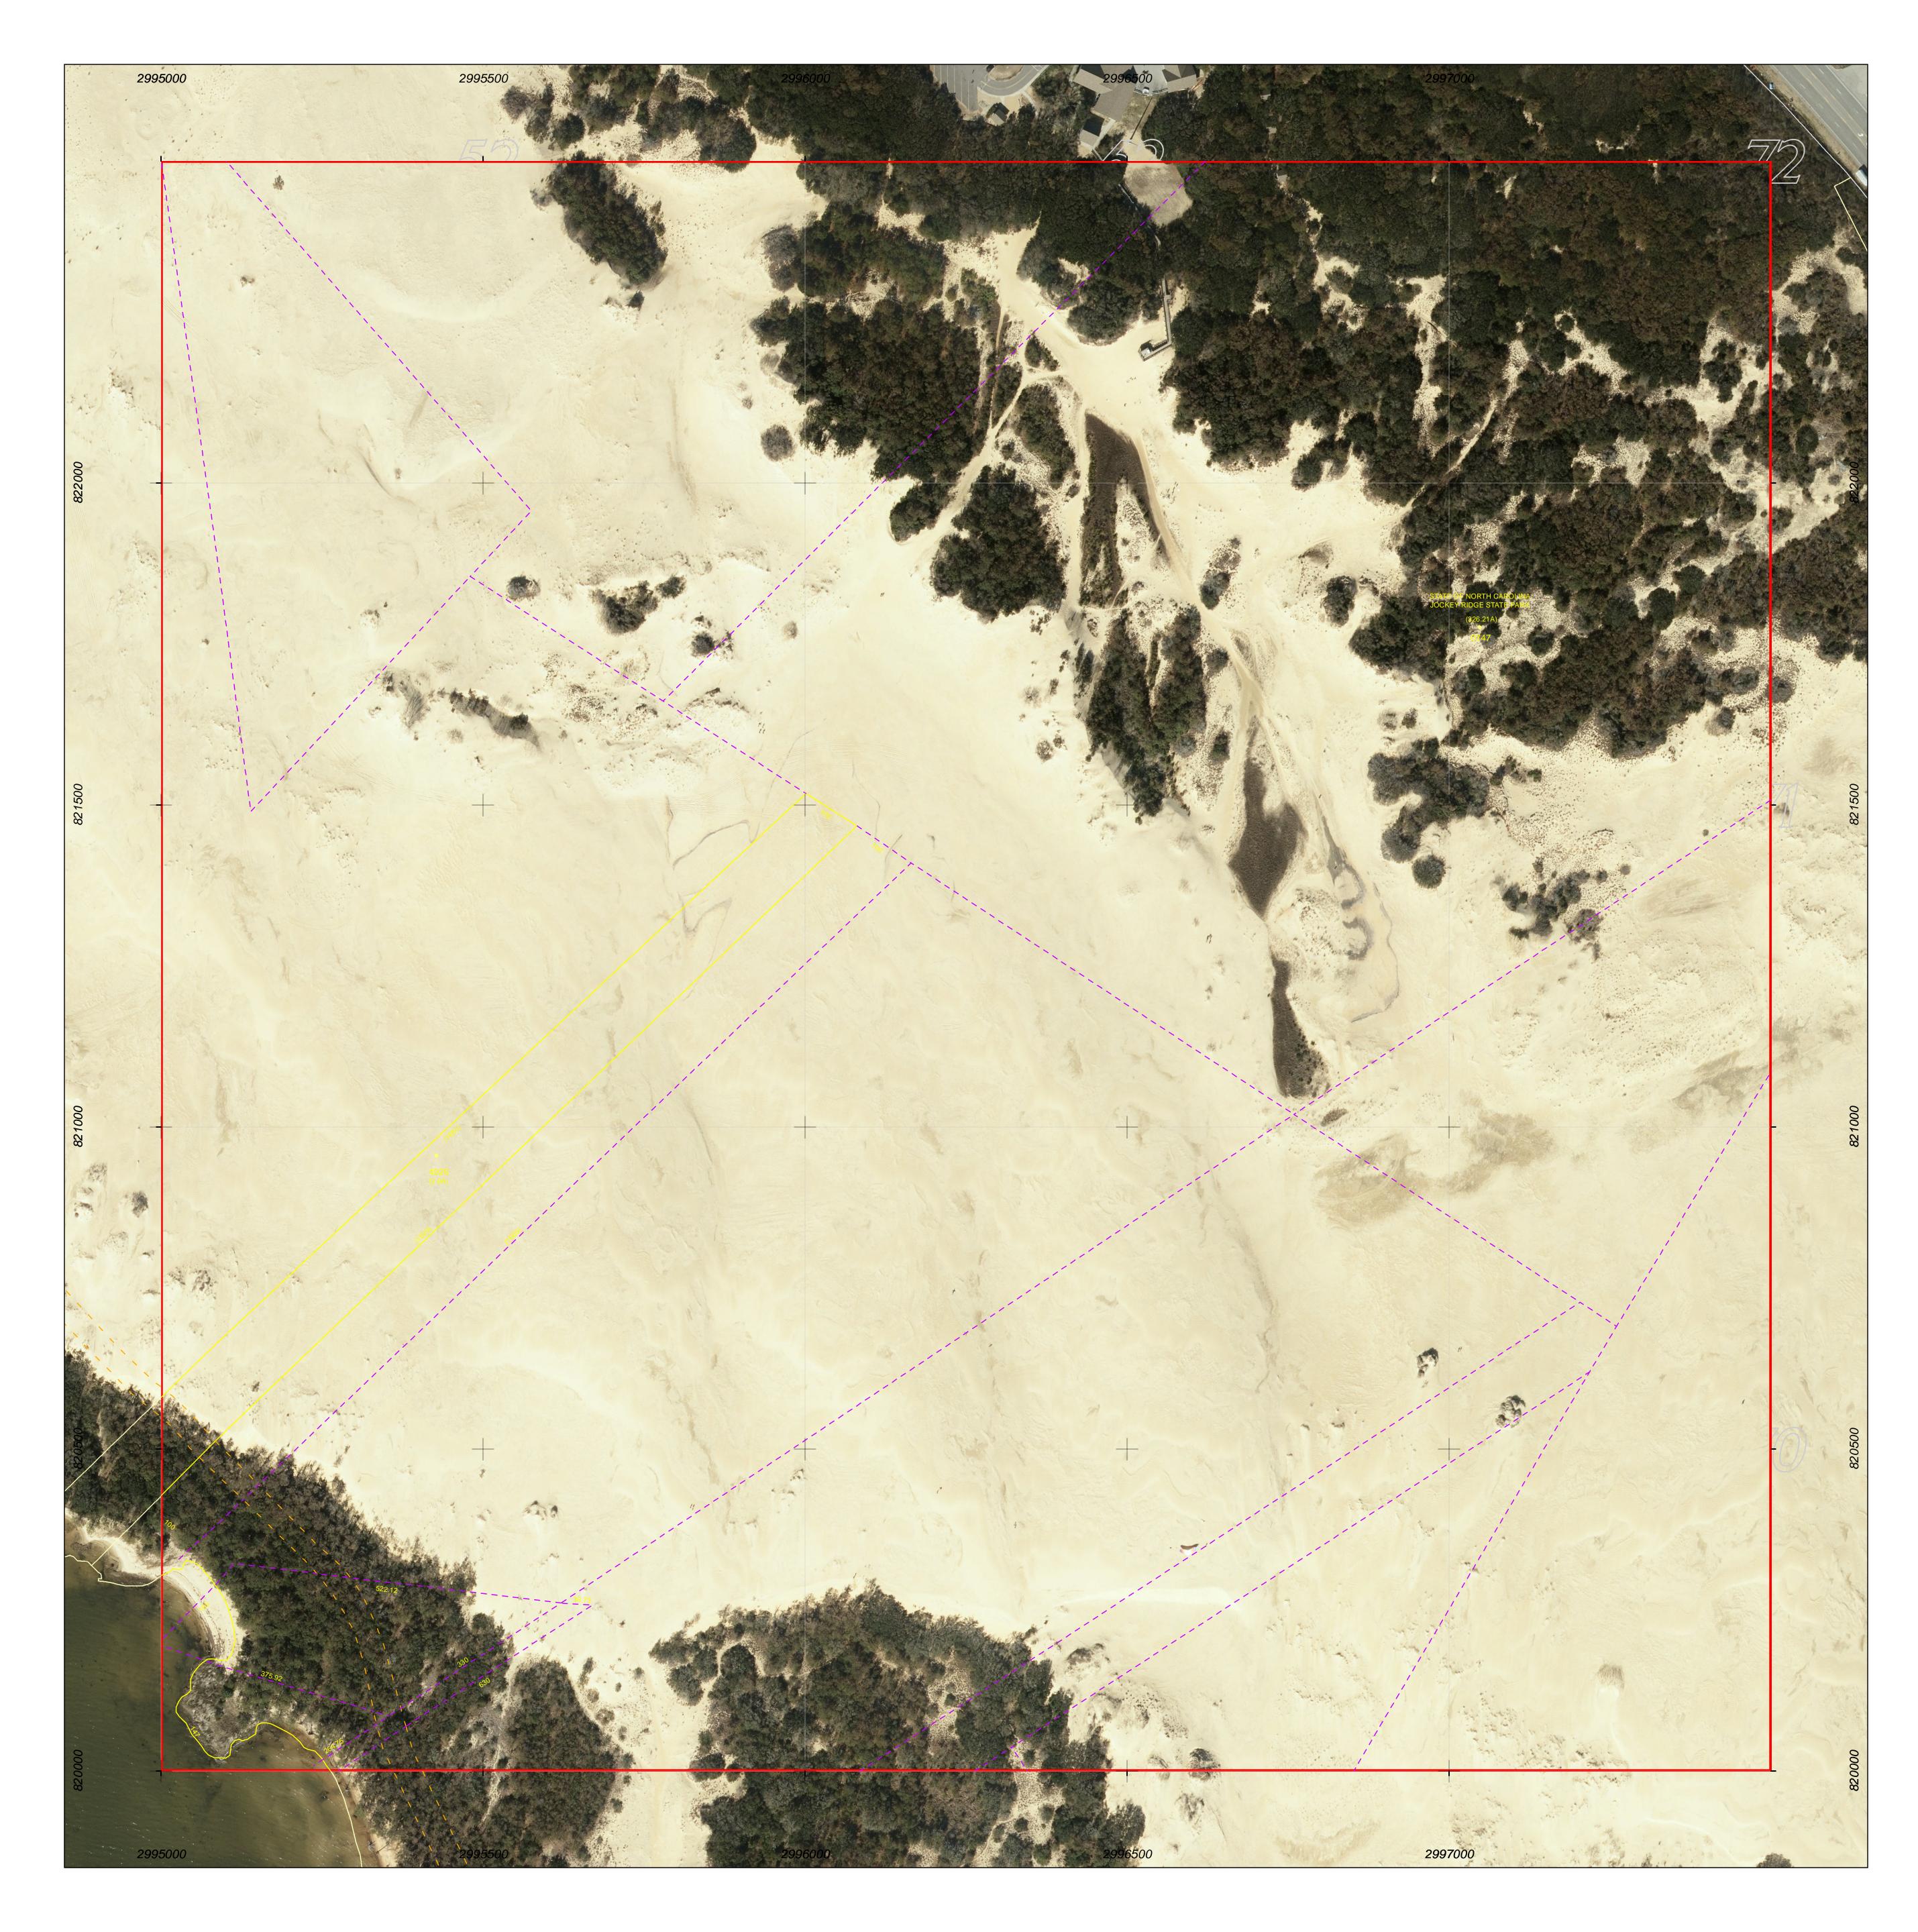

PROPERTY MAP OF

## DARE COUNTY

## NORTH CAROLINA

This map is prepared for the inventory of real property found within this jurisdictioin, and is compiled from recorded deeds, plats and other public data. Users of this map are hereby notified that the aforementioned public primary information sources should be consulted for verification of the information contained in this map.

GRID IS BASED ON THE NORTH CAROLINA STATE PLANE COORDINATE SYSTEM NORTH AMERICAN DATUM 1983 NATIONAL SPATIAL REFERENCE SYSTEM 2011

**AERIAL PHOTOGRAPHY DATED 2020** 

DARE COUNTY ASSUMES NO LEGAL RESPONSIBILITY FOR THE INFORMATION CONTAINED IN THIS MAP