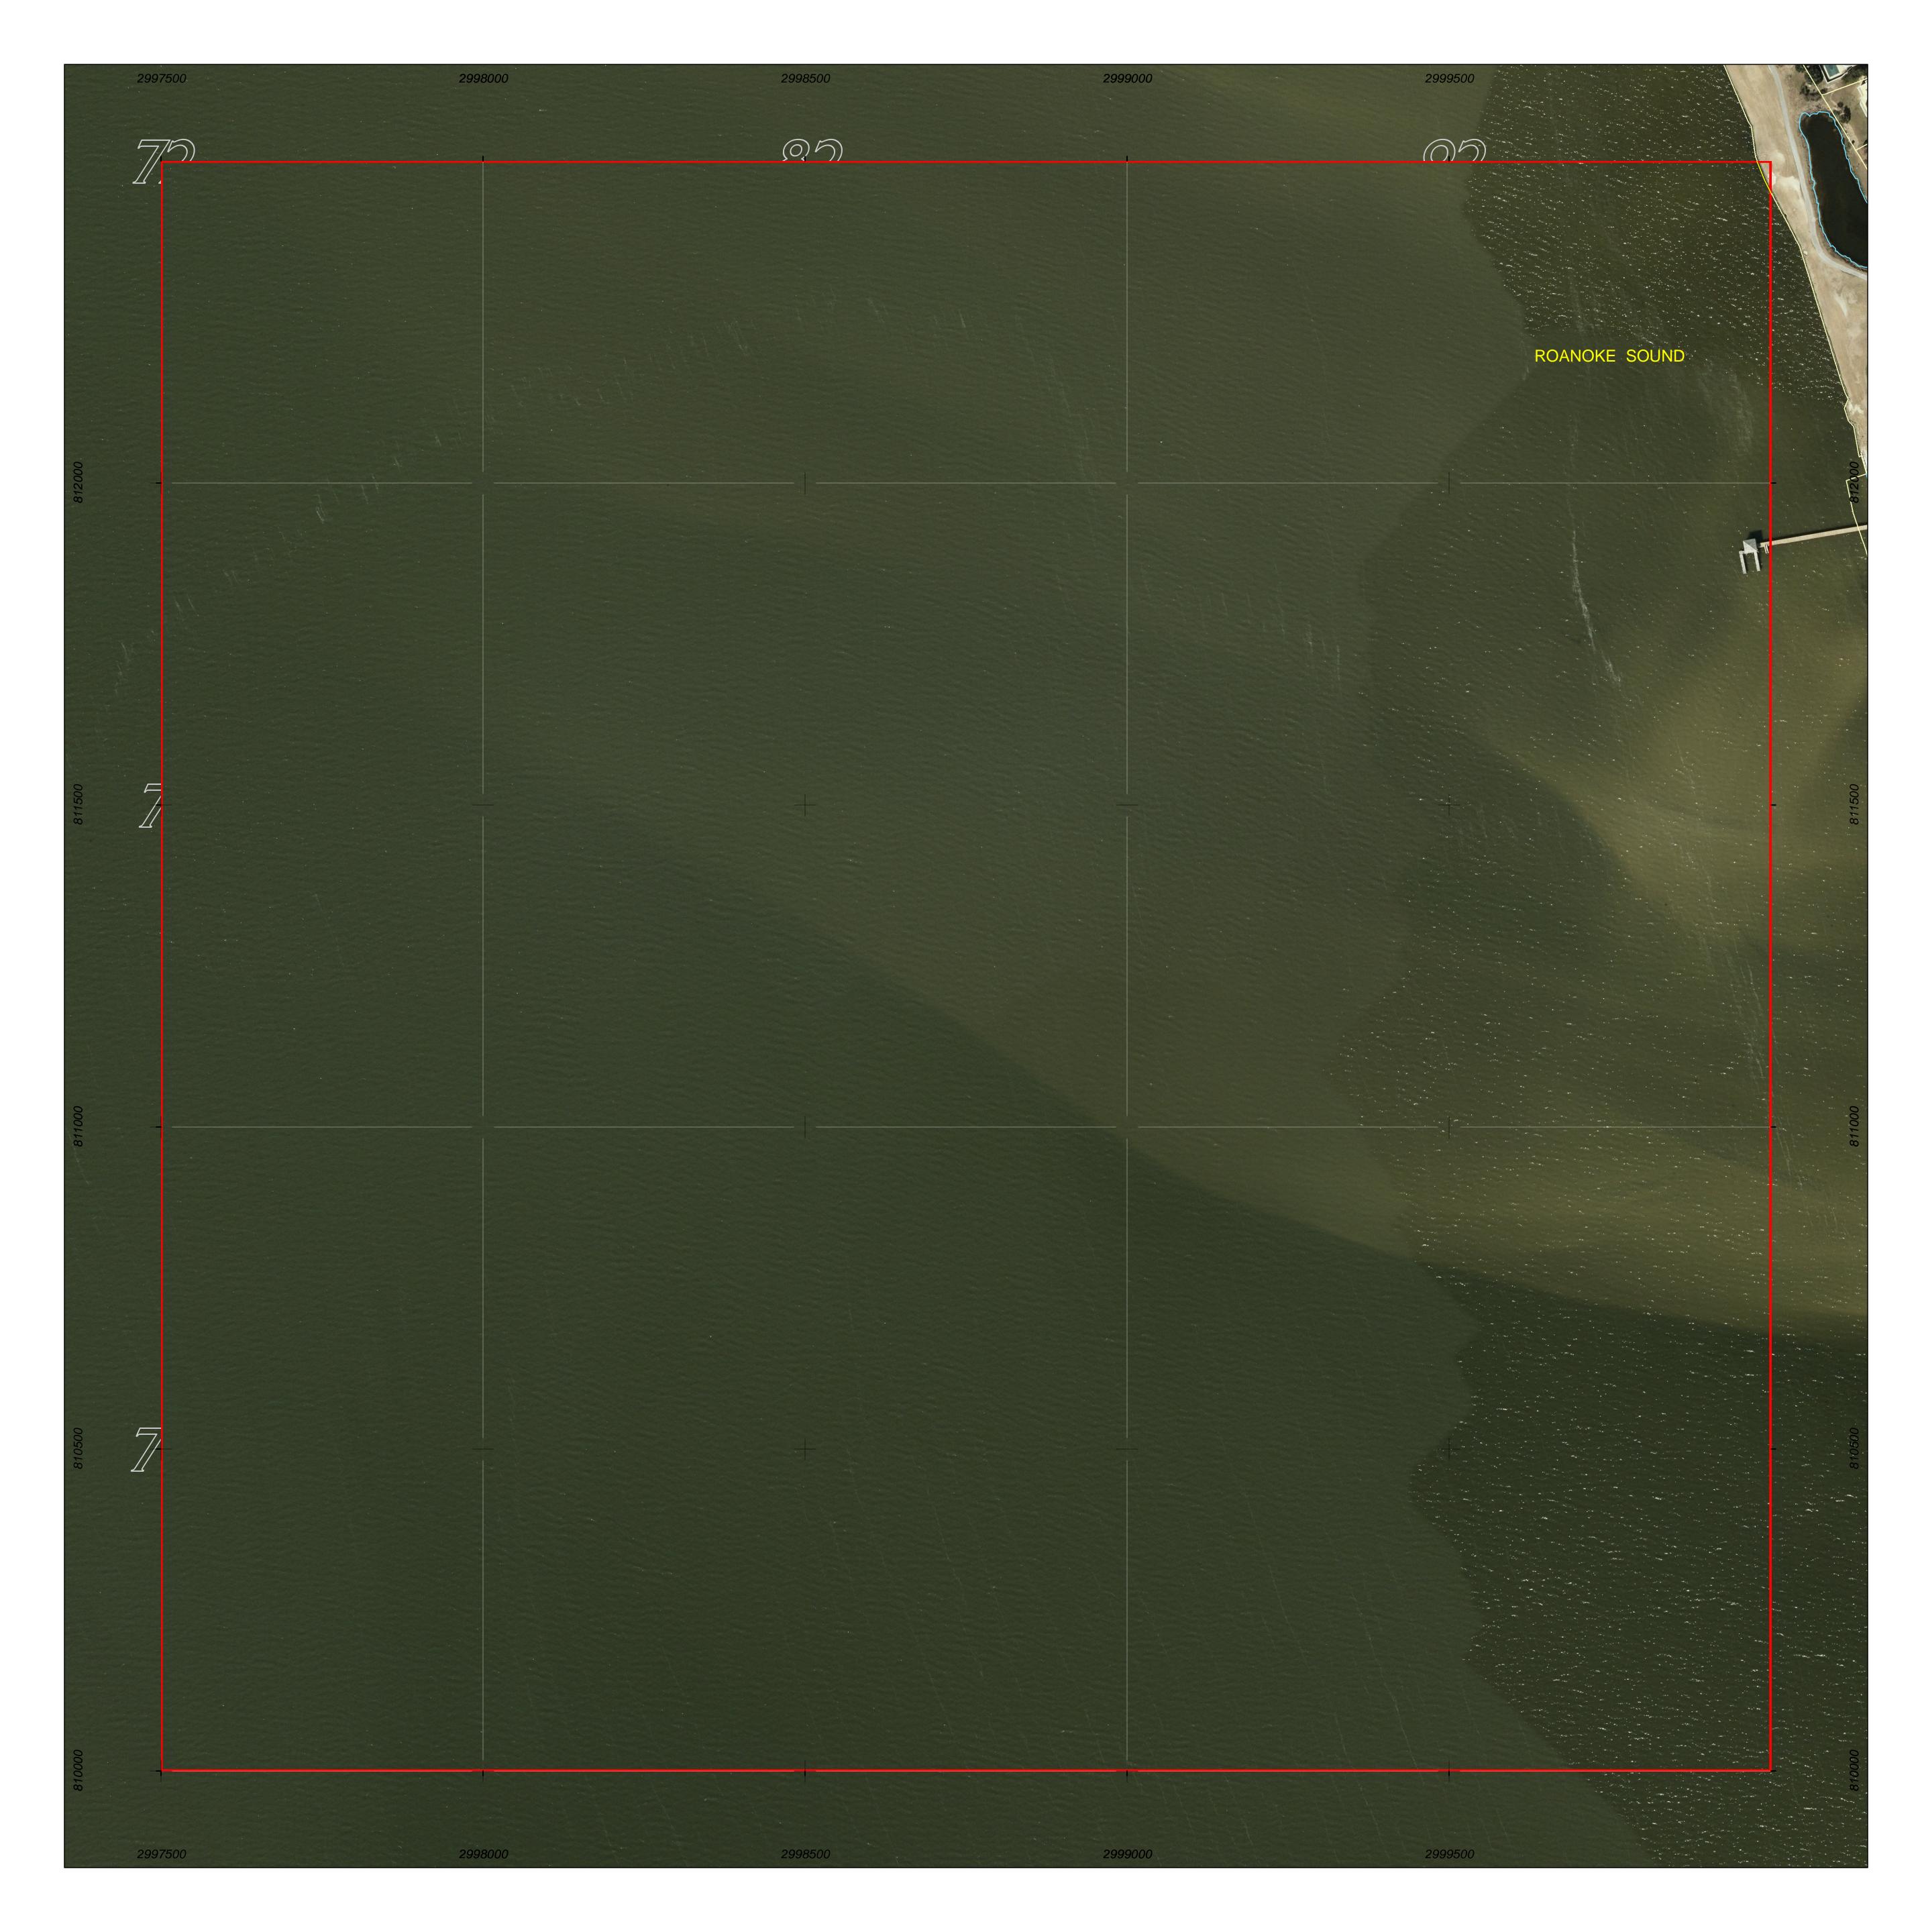

PROPERTY MAP OF

## DARE COUNTY

## NORTH CAROLINA

This map is prepared for the inventory of real property found within this jurisdictioin, and is compiled from recorded deeds, plats and other public data. Users of this map are hereby notified that the aforementioned public primary information sources should be consulted for verification of the information contained in this map.

GRID IS BASED ON THE NORTH CAROLINA STATE PLANE COORDINATE SYSTEM NORTH AMERICAN DATUM 1983 NATIONAL SPATIAL REFERENCE SYSTEM 2011

**AERIAL PHOTOGRAPHY DATED 2020** 

DARE COUNTY ASSUMES NO LEGAL RESPONSIBILITY FOR THE INFORMATION CONTAINED IN THIS MAP