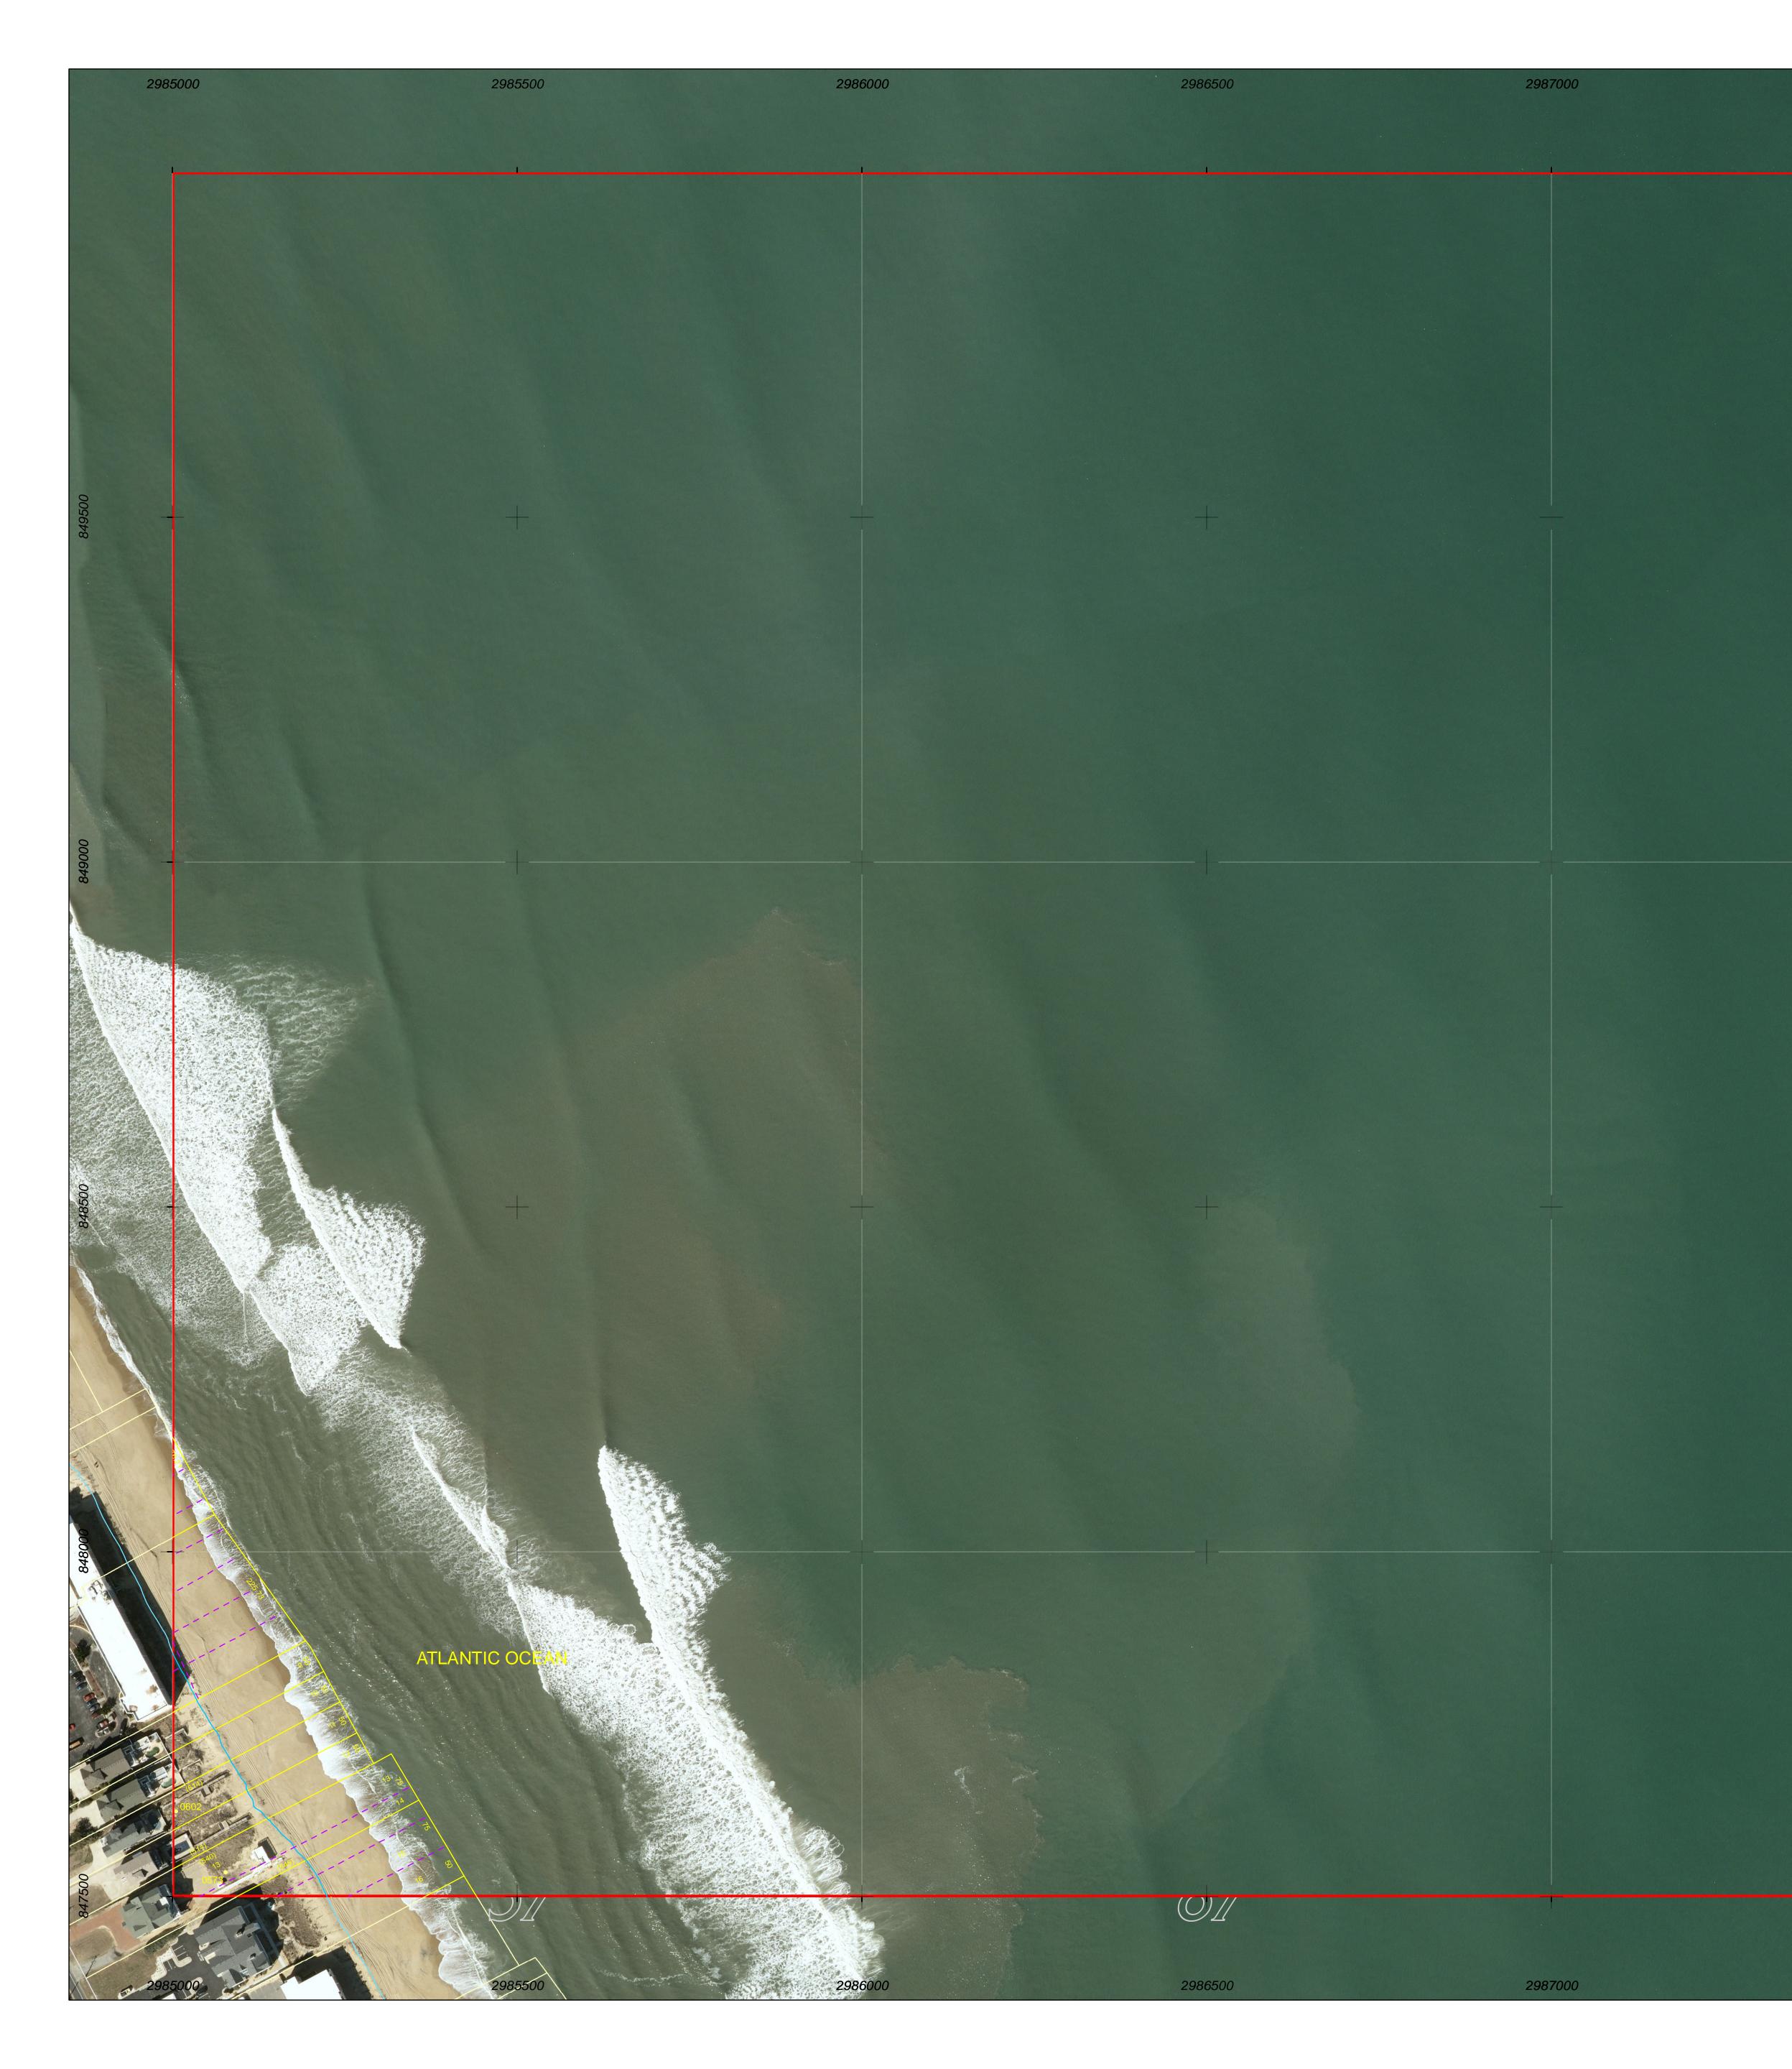

PROPERTY MAP OF

NORTH CAROLINA

This map is prepared for the inventory of real property found within this jurisdictioin, and is compiled from recorded deeds, plats and other public data. Users of this map are hereby notified that the aforementioned public primary information sources should be consulted for verification of the information contained in this map.

GRID IS BASED ON THE NORTH CAROLINA STATE PLANE COORDINATE SYSTEM NORTH AMERICAN DATUM 1983 NATIONAL SPATIAL REFERENCE SYSTEM 2011

**AERIAL PHOTOGRAPHY DATED 2020** 

DARE COUNTY ASSUMES NO LEGAL RESPONSIBILITY FOR THE INFORMATION CONTAINED IN THIS MAP