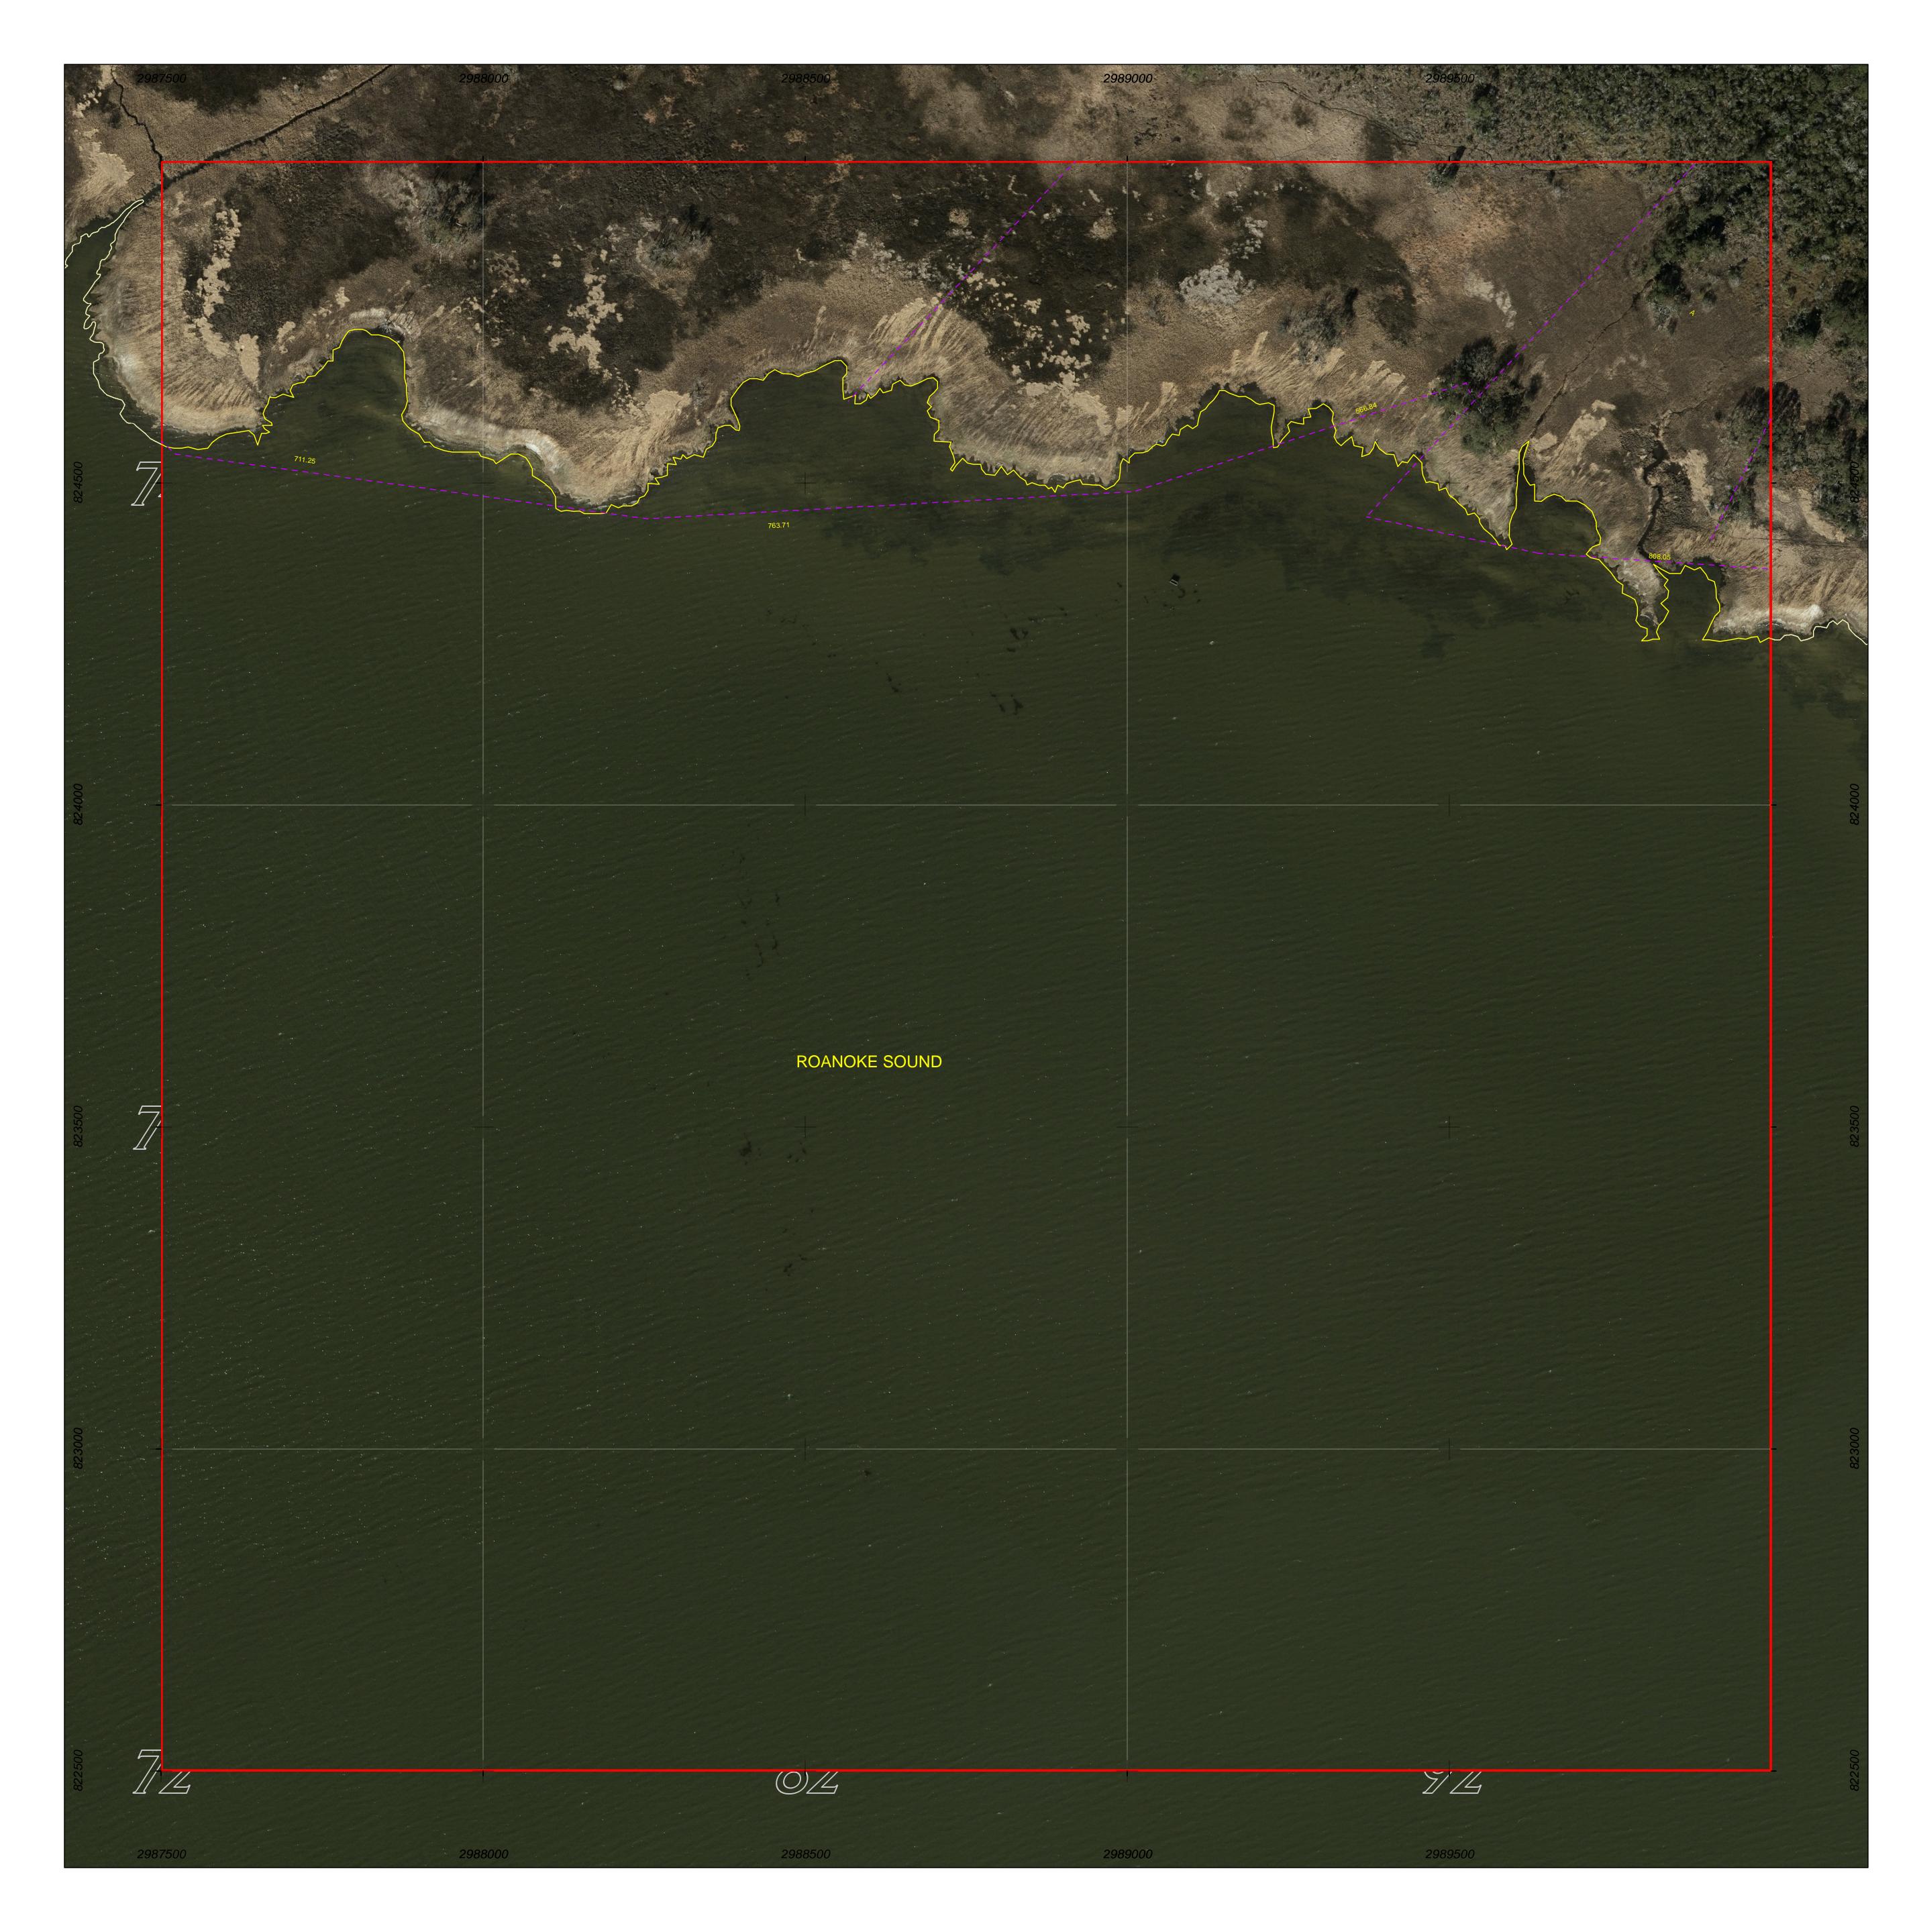

PROPERTY MAP OF

## DARE COUNTY

## NORTH CAROLINA

This map is prepared for the inventory of real property found within this jurisdictioin, and is compiled from recorded deeds, plats and other public data. Users of this map are hereby notified that the aforementioned public primary information sources should be consulted for verification of the information contained in this map.

GRID IS BASED ON THE NORTH CAROLINA STATE PLANE COORDINATE SYSTEM NORTH AMERICAN DATUM 1983 NATIONAL SPATIAL REFERENCE SYSTEM 2011

**AERIAL PHOTOGRAPHY DATED 2020** 

DARE COUNTY ASSUMES NO LEGAL RESPONSIBILITY FOR THE INFORMATION CONTAINED IN THIS MAP