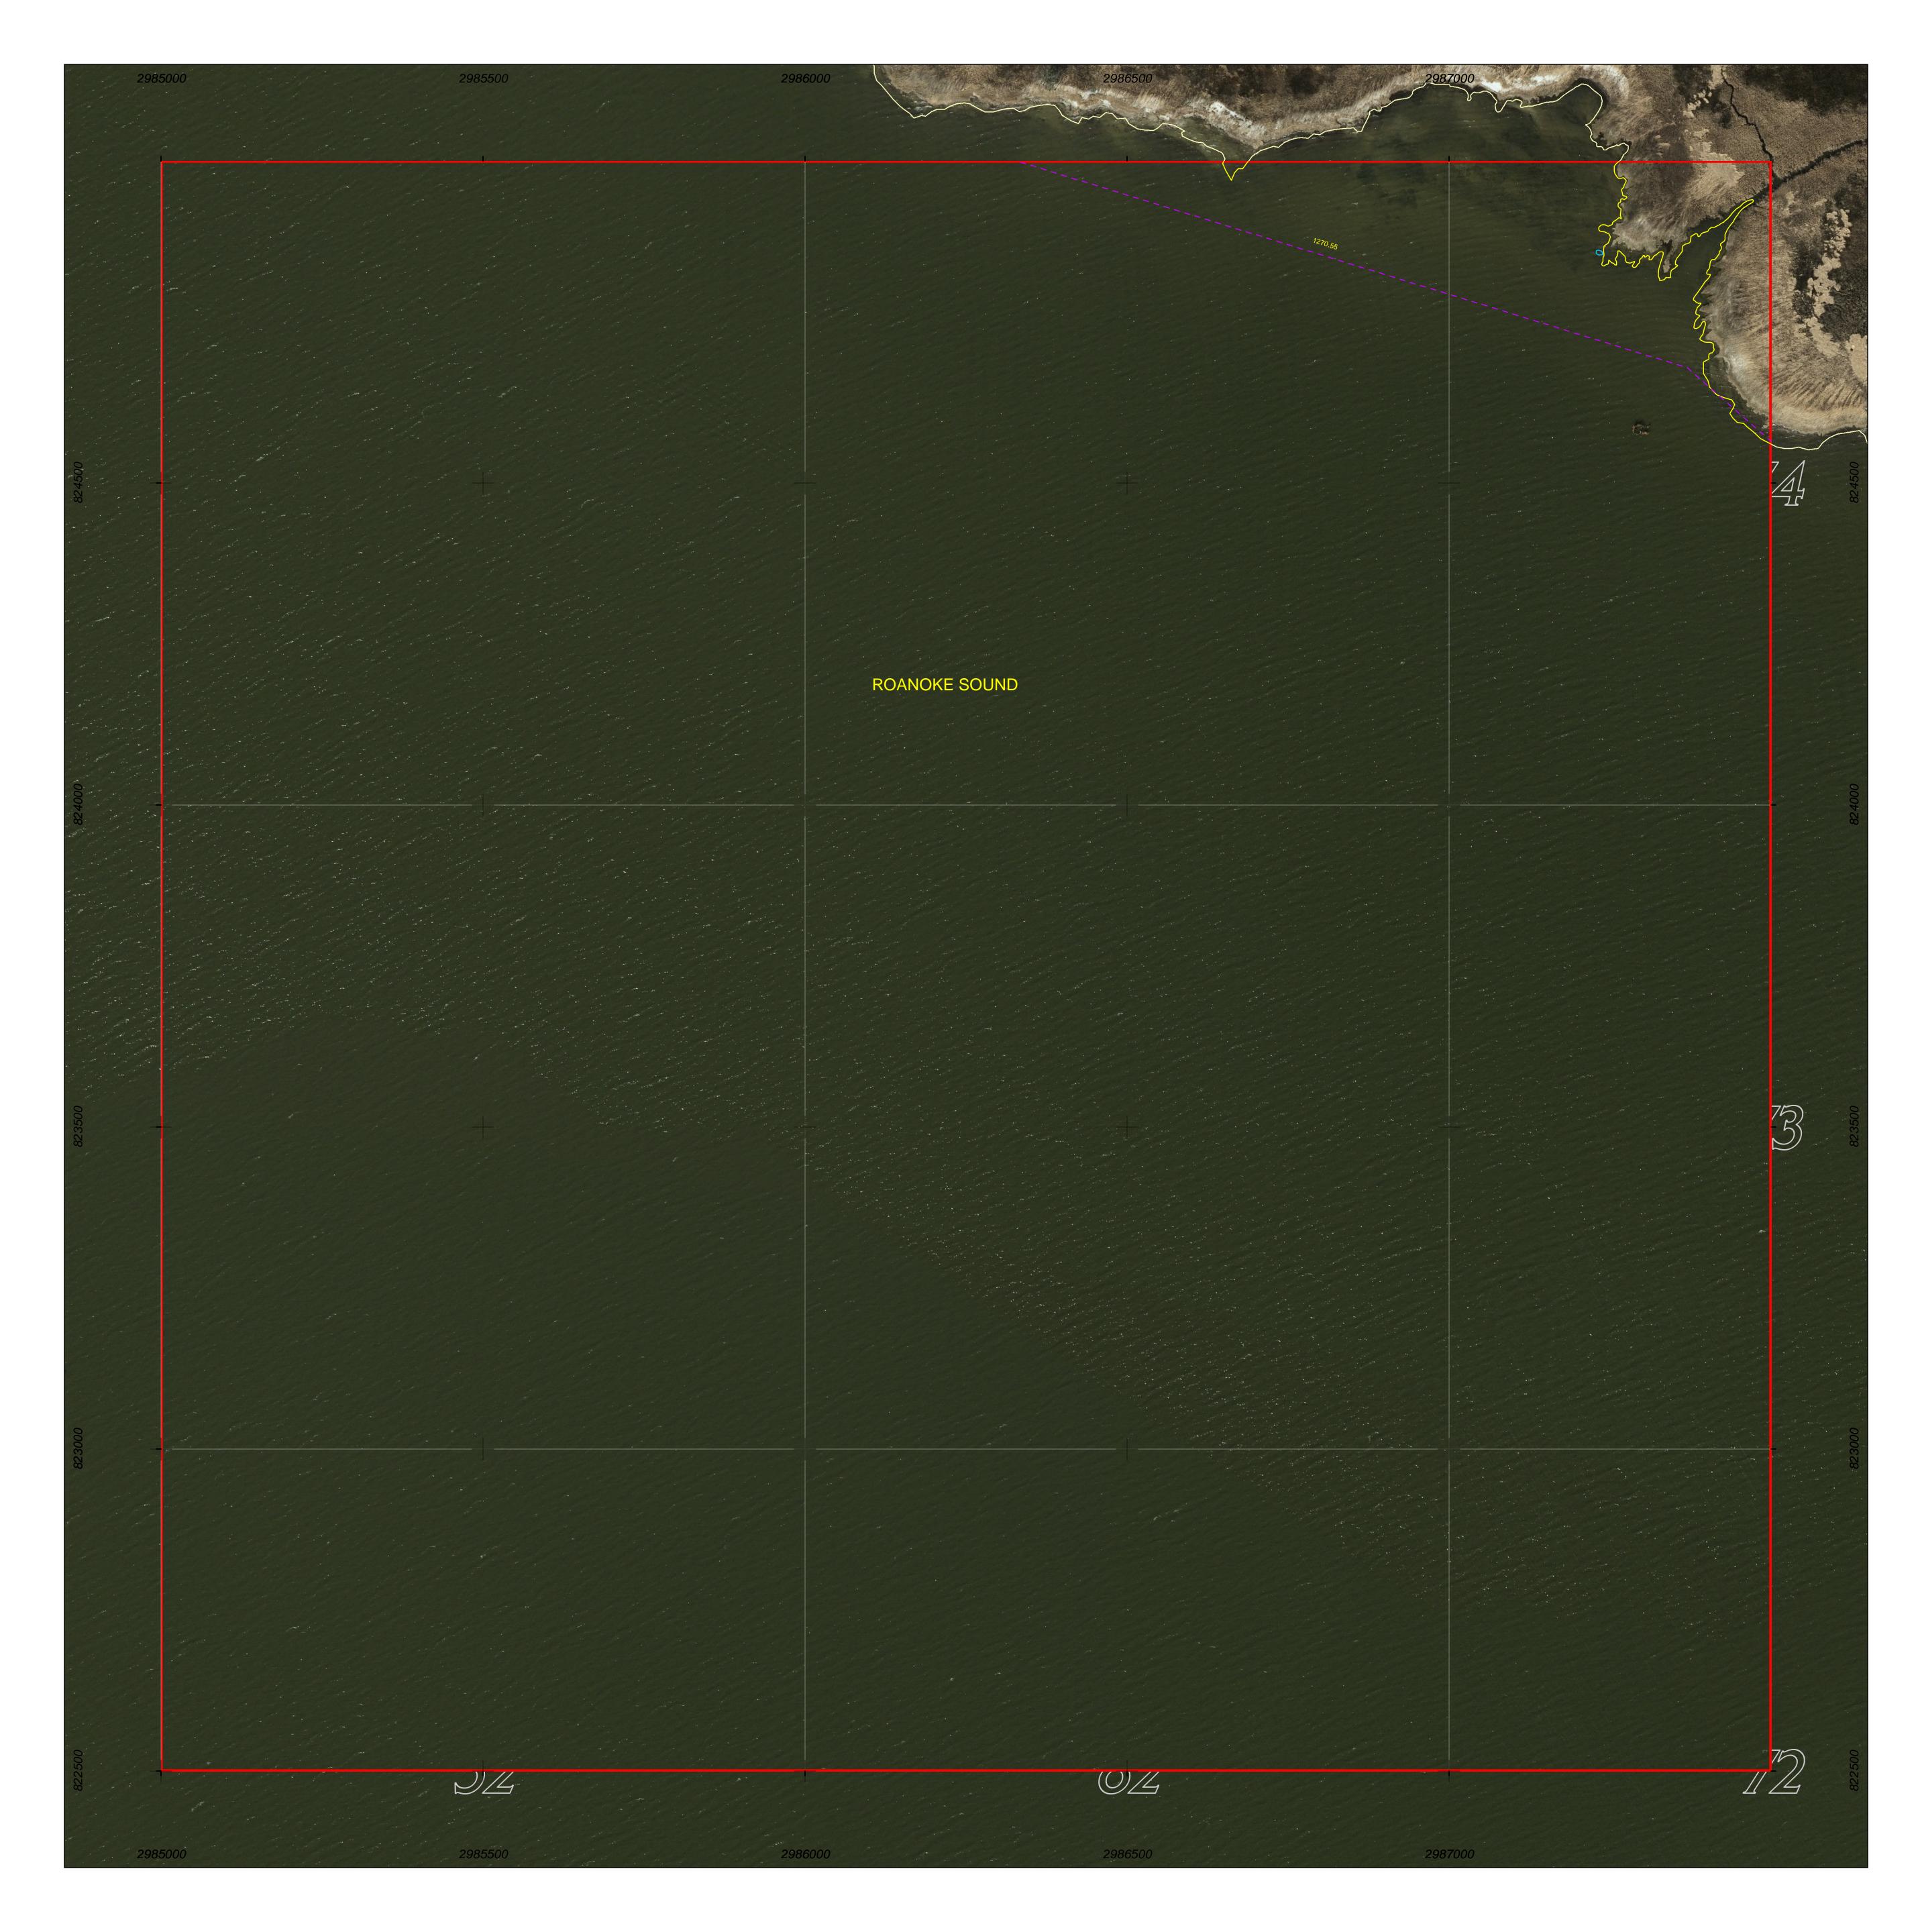

PROPERTY MAP OF

## DARE COUNTY

## NORTH CAROLINA

This map is prepared for the inventory of real property found within this jurisdictioin, and is compiled from recorded deeds, plats and other public data. Users of this map are hereby notified that the aforementioned public primary information sources should be consulted for verification of the information contained in this map.

GRID IS BASED ON THE NORTH CAROLINA STATE PLANE COORDINATE SYSTEM NORTH AMERICAN DATUM 1983 NATIONAL SPATIAL REFERENCE SYSTEM 2011

**AERIAL PHOTOGRAPHY DATED 2020** 

DARE COUNTY ASSUMES NO LEGAL RESPONSIBILITY FOR THE INFORMATION CONTAINED IN THIS MAP