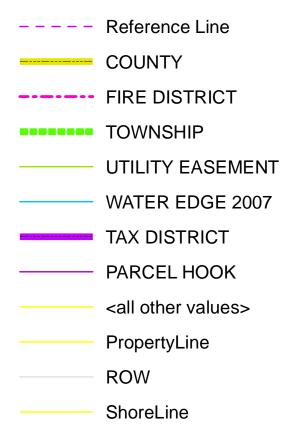

## Legend

|   | 988207 | 988208 | 989205 |
|---|--------|--------|--------|
|   | 988211 | 988212 | 989209 |
|   | 988215 | 988216 | 989213 |
| 0 | 100    | 200    | 400    |

March 2, 2021 Map # 988212