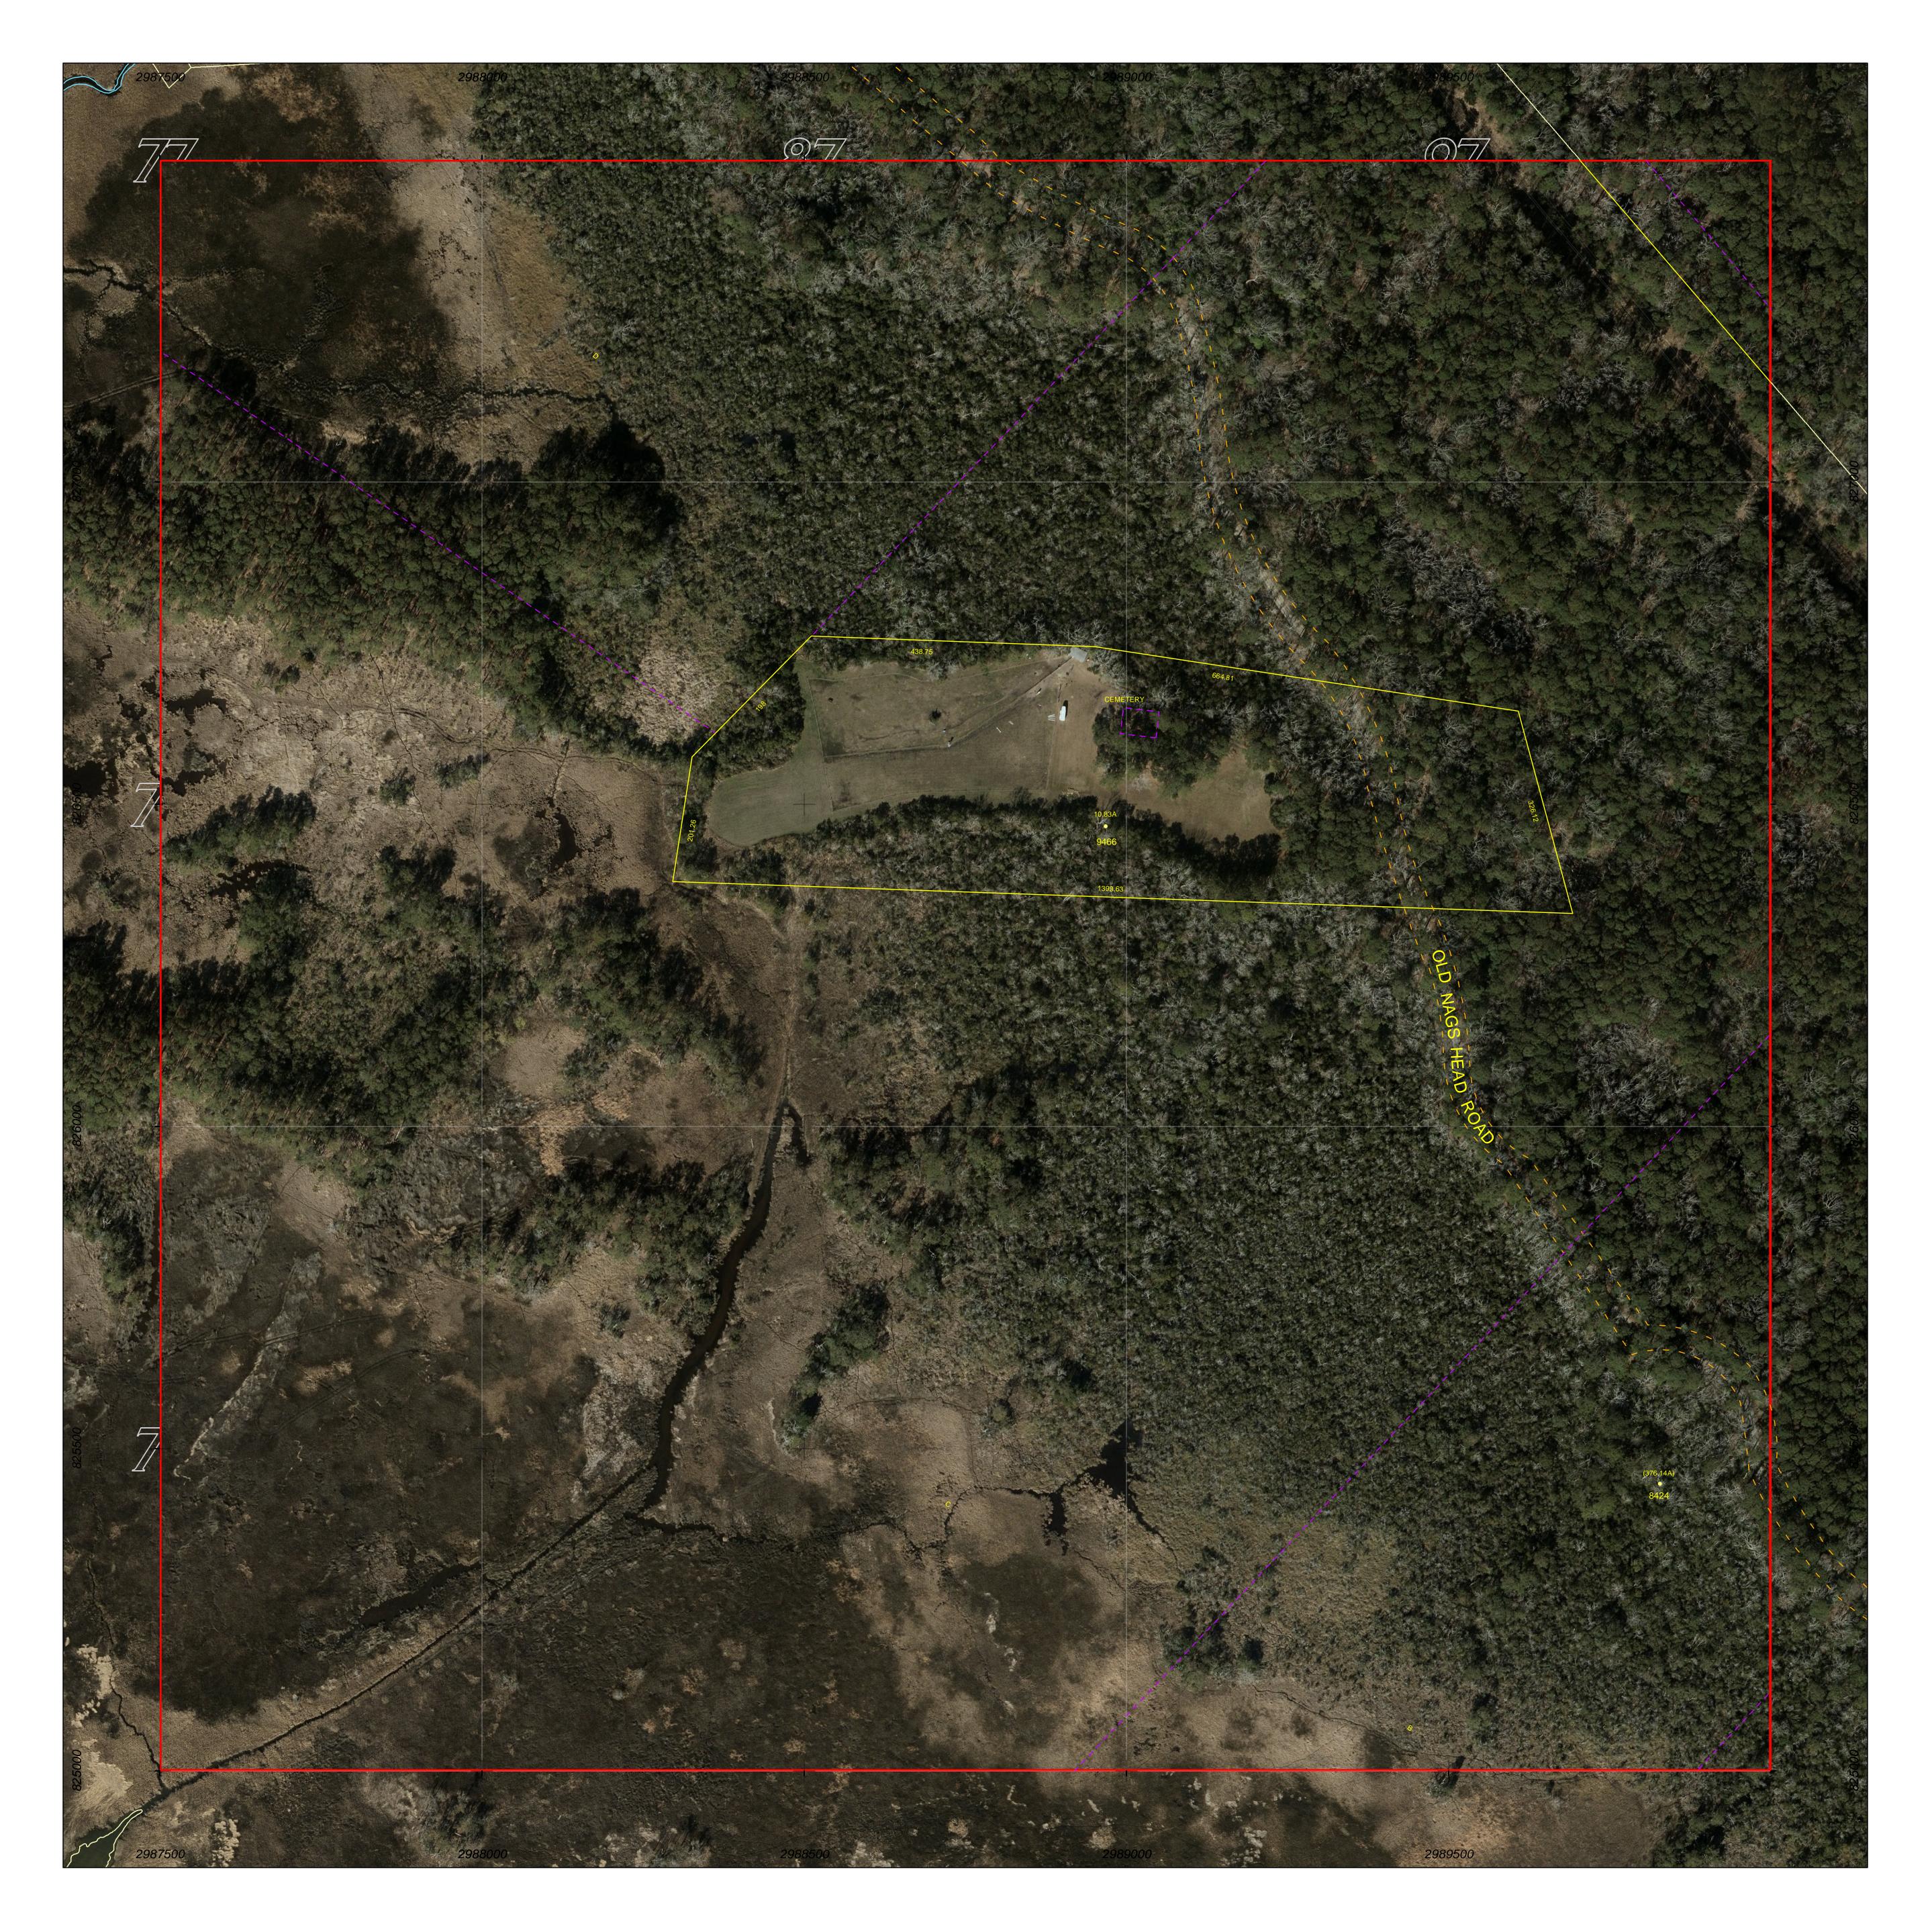

PROPERTY MAP OF

NORTH CAROLINA

This map is prepared for the inventory of real property found within this jurisdictioin, and is compiled from recorded deeds, plats and other public data. Users of this map are hereby notified that the aforementioned public primary information sources should be consulted for verification of the information contained in this map.

GRID IS BASED ON THE NORTH CAROLINA STATE PLANE COORDINATE SYSTEM NORTH AMERICAN DATUM 1983 NATIONAL SPATIAL REFERENCE SYSTEM 2011

**AERIAL PHOTOGRAPHY DATED 2020** 

DARE COUNTY ASSUMES NO LEGAL RESPONSIBILITY FOR THE INFORMATION CONTAINED IN THIS MAP

## Legend

|   | 988207 | 988208 | 989205 |
|---|--------|--------|--------|
|   | 988211 | 988212 | 989209 |
|   | 988215 | 988216 | 989213 |
| 0 | 100    | 200    | 400    |

March 2, 2021 Map # 988212