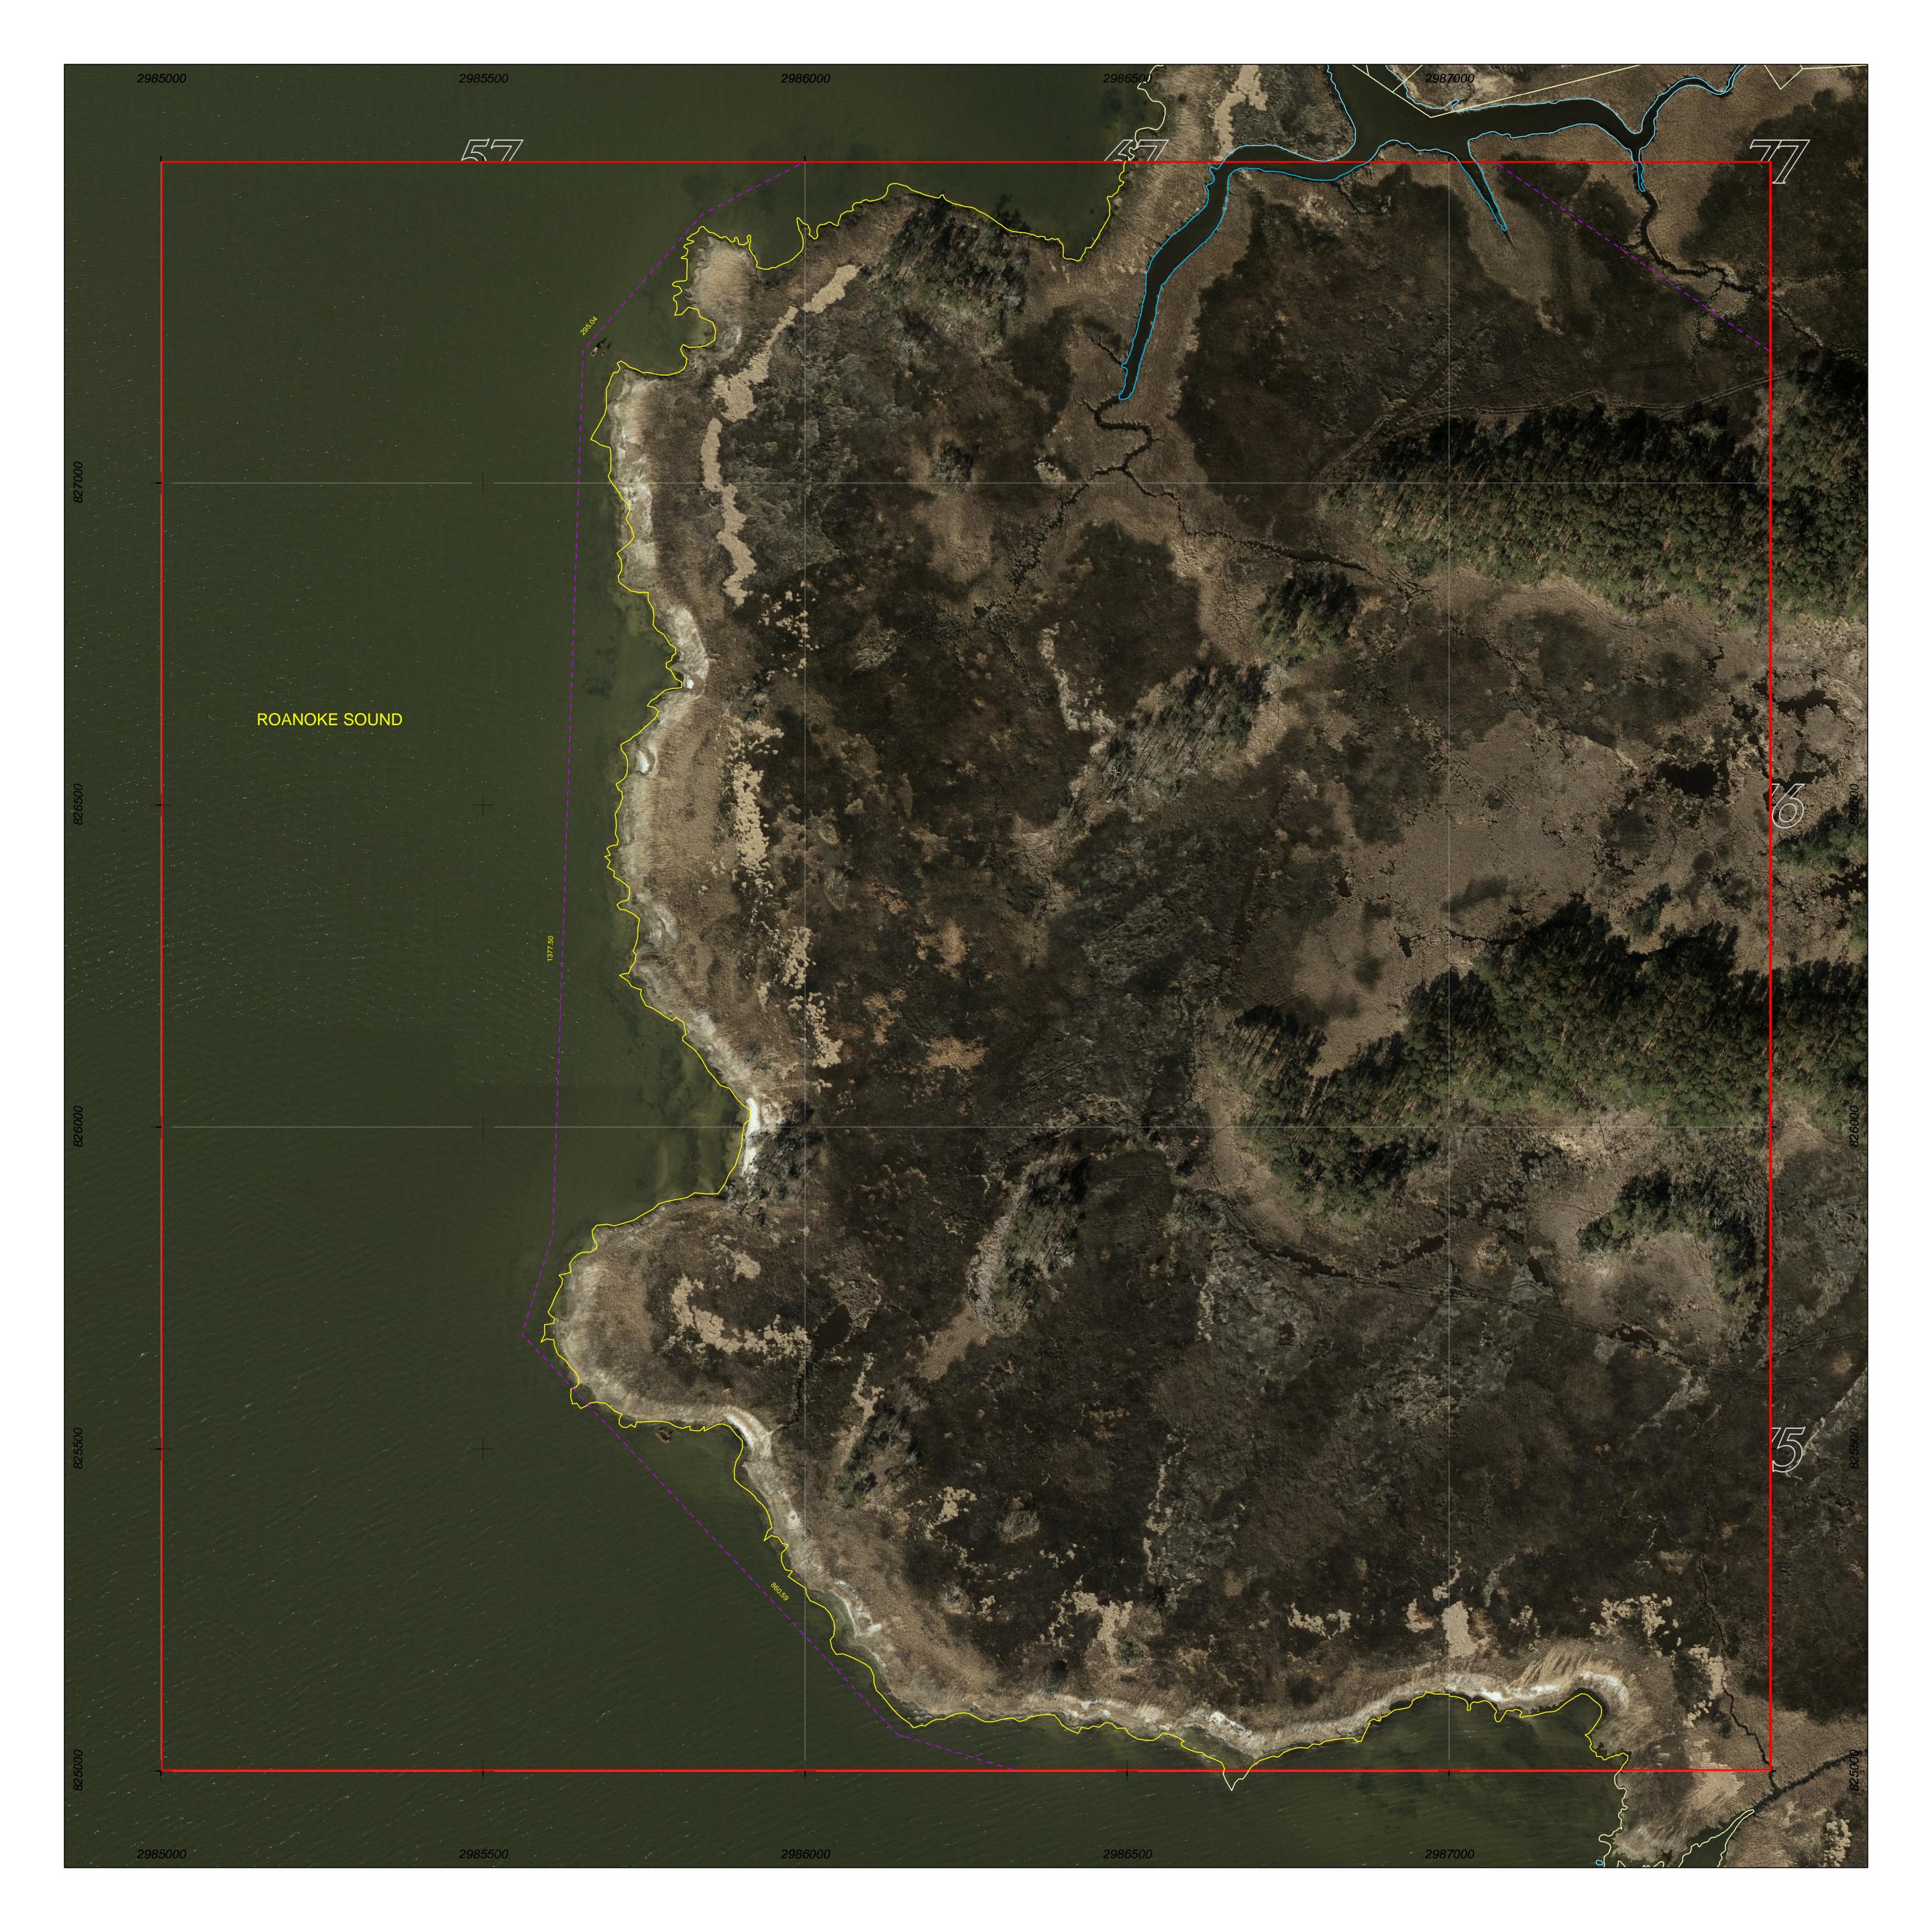

PROPERTY MAP OF

## DARE COUNTY

## NORTH CAROLINA

This map is prepared for the inventory of real property found within this jurisdictioin, and is compiled from recorded deeds, plats and other public data. Users of this map are hereby notified that the aforementioned public primary information sources should be consulted for verification of the information contained in this map.

GRID IS BASED ON THE NORTH CAROLINA STATE PLANE COORDINATE SYSTEM NORTH AMERICAN DATUM 1983 NATIONAL SPATIAL REFERENCE SYSTEM 2011

**AERIAL PHOTOGRAPHY DATED 2020** 

DARE COUNTY ASSUMES NO LEGAL RESPONSIBILITY FOR THE INFORMATION CONTAINED IN THIS MAP