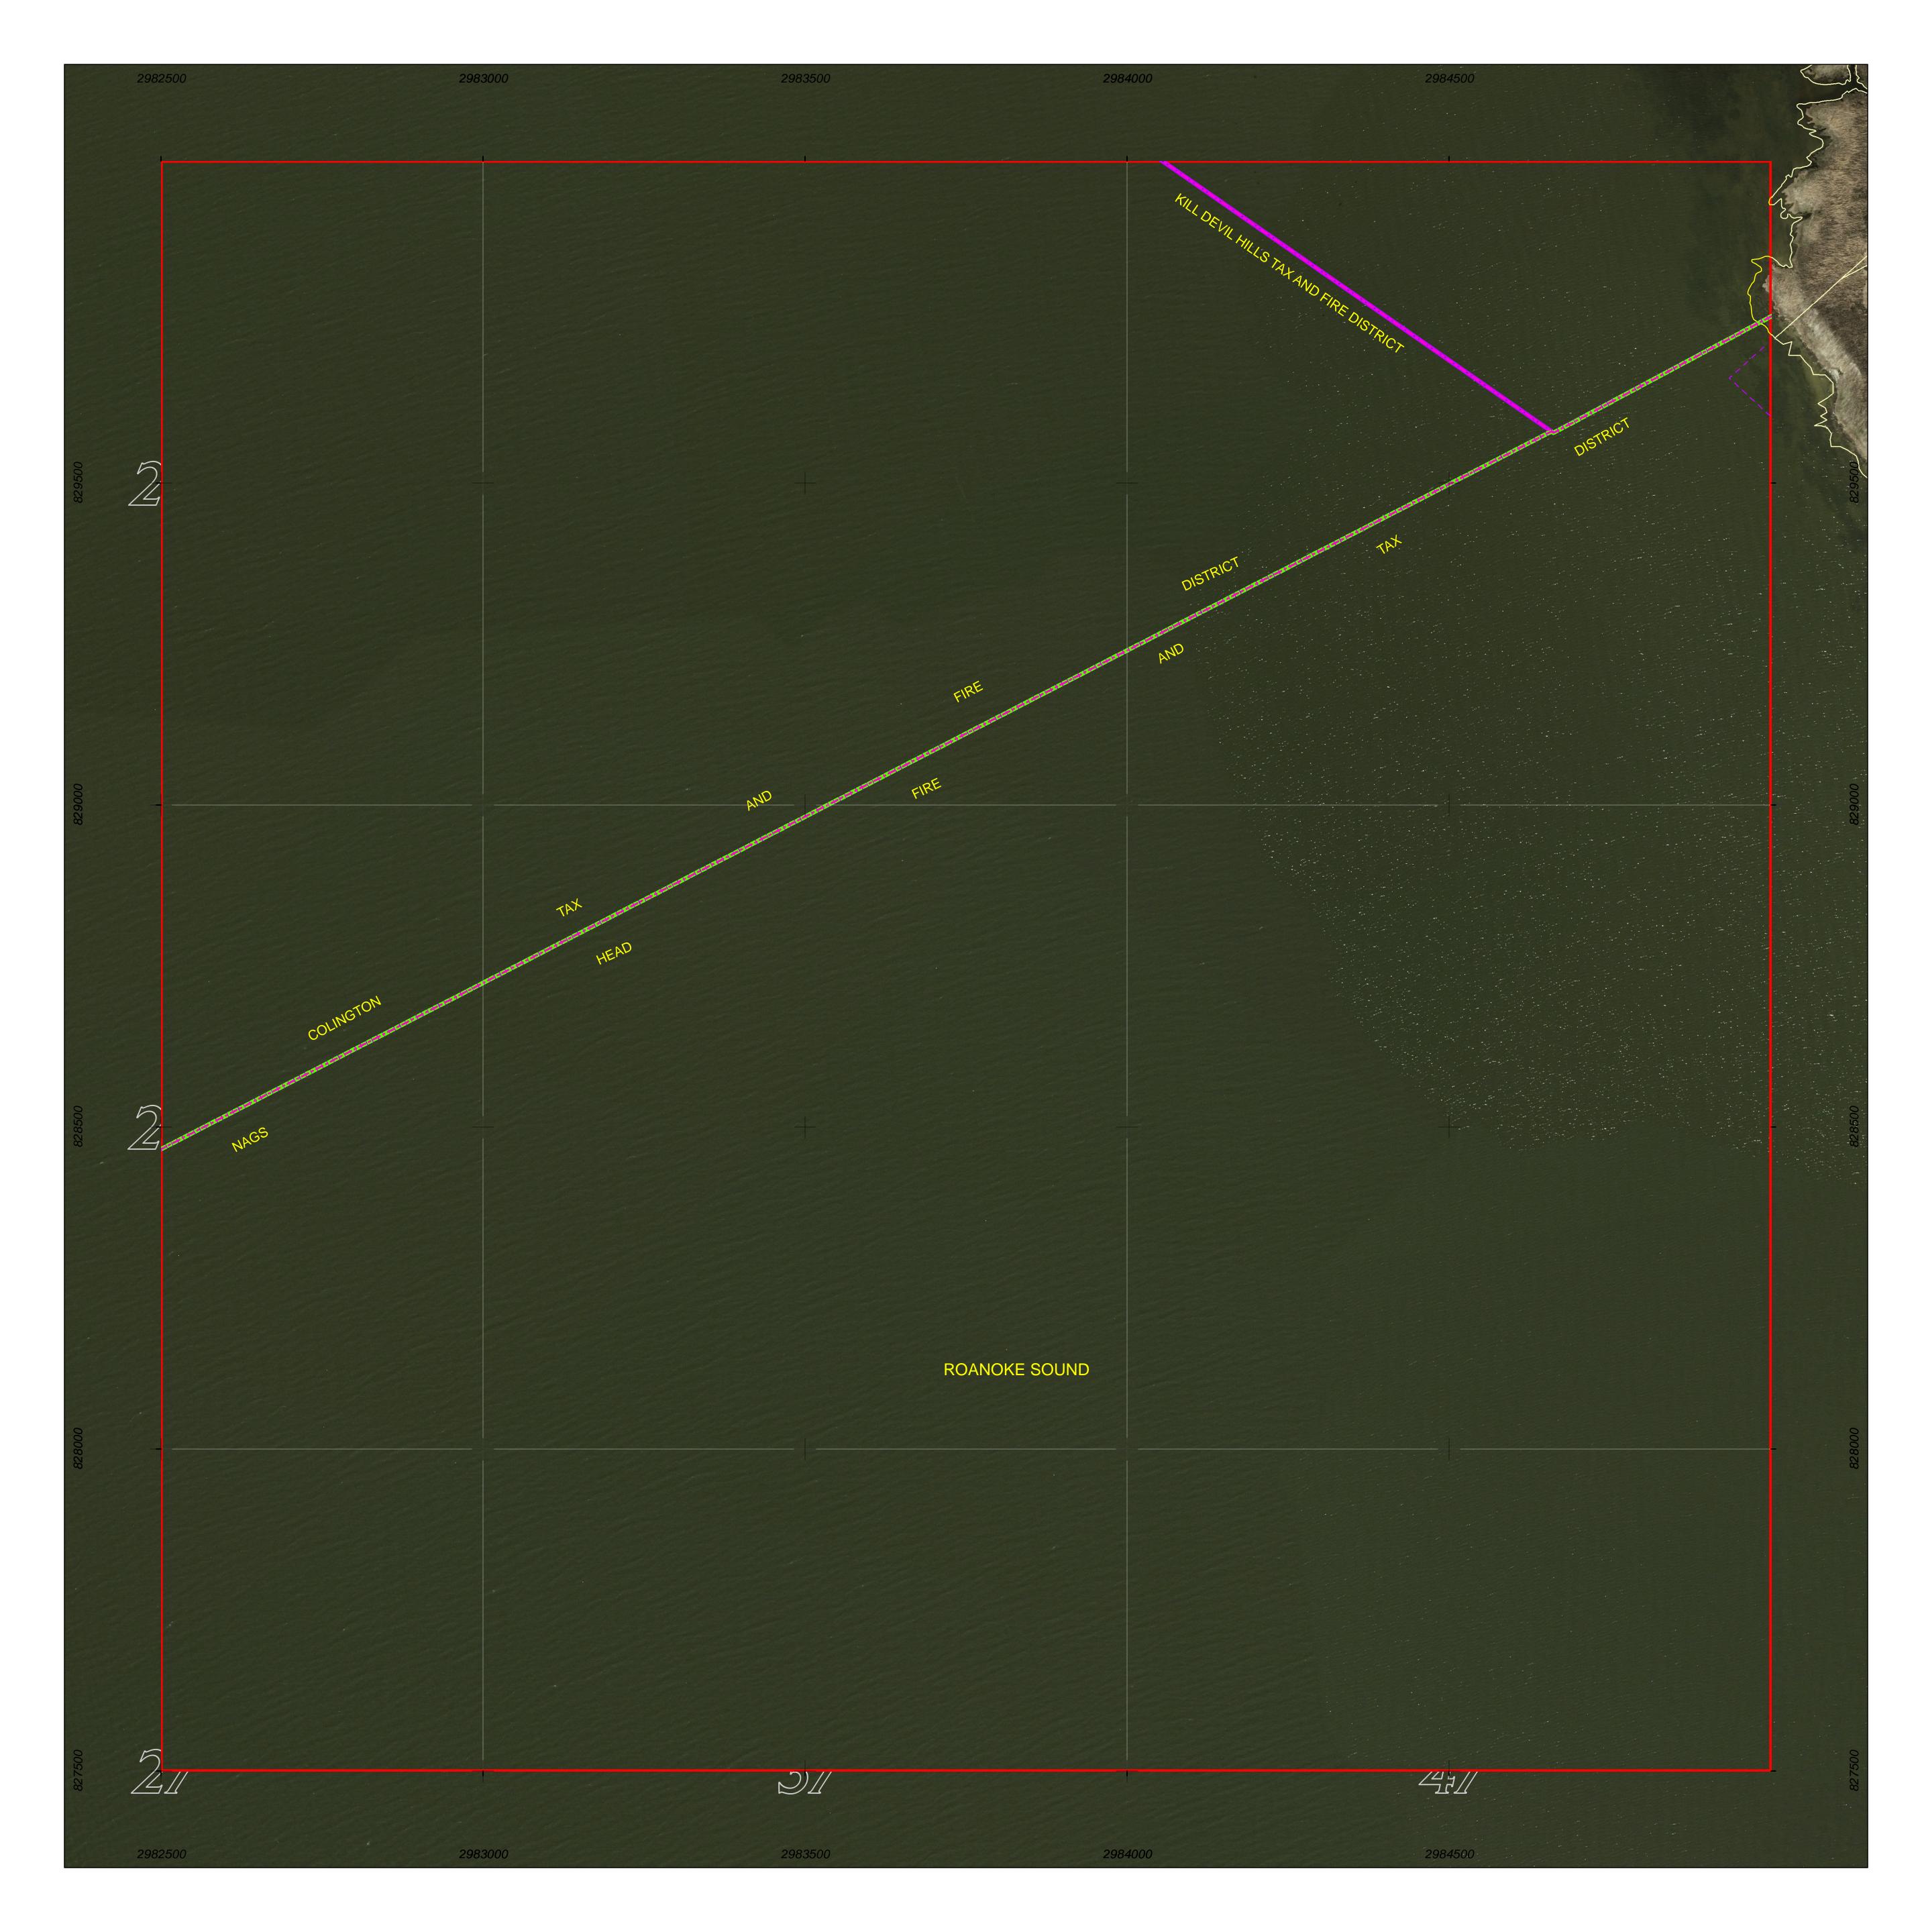

PROPERTY MAP OF

## DARE COUNTY

## NORTH CAROLINA

This map is prepared for the inventory of real property found within this jurisdictioin, and is compiled from recorded deeds, plats and other public data. Users of this map are hereby notified that the aforementioned public primary information sources should be consulted for verification of the information contained in this map.

GRID IS BASED ON THE NORTH CAROLINA STATE PLANE COORDINATE SYSTEM NORTH AMERICAN DATUM 1983 NATIONAL SPATIAL REFERENCE SYSTEM 2011

**AERIAL PHOTOGRAPHY DATED 2020** 

DARE COUNTY ASSUMES NO LEGAL RESPONSIBILITY FOR THE INFORMATION CONTAINED IN THIS MAP