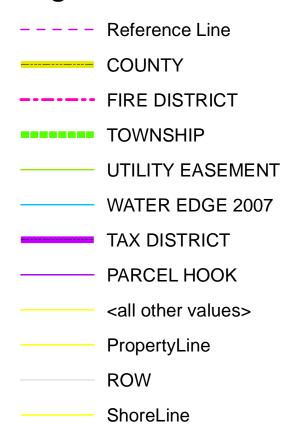

PROPERTY MAP OF

## DARE COUNTY



## NORTH CAROLINA

This map is prepared for the inventory of real property found within this jurisdictioin, and is compiled from recorded deeds, plats and other public data. Users of this map are hereby notified that the aforementioned public primary information sources should be consulted for verification of the information contained in this map.

GRID IS BASED ON THE NORTH CAROLINA STATE PLANE COORDINATE SYSTEM NORTH AMERICAN DATUM 1983 NATIONAL SPATIAL REFERENCE SYSTEM 2011

**AERIAL PHOTOGRAPHY DATED 2020** 

DARE COUNTY ASSUMES NO LEGAL RESPONSIBILITY FOR THE INFORMATION CONTAINED IN THIS MAP

## Legend