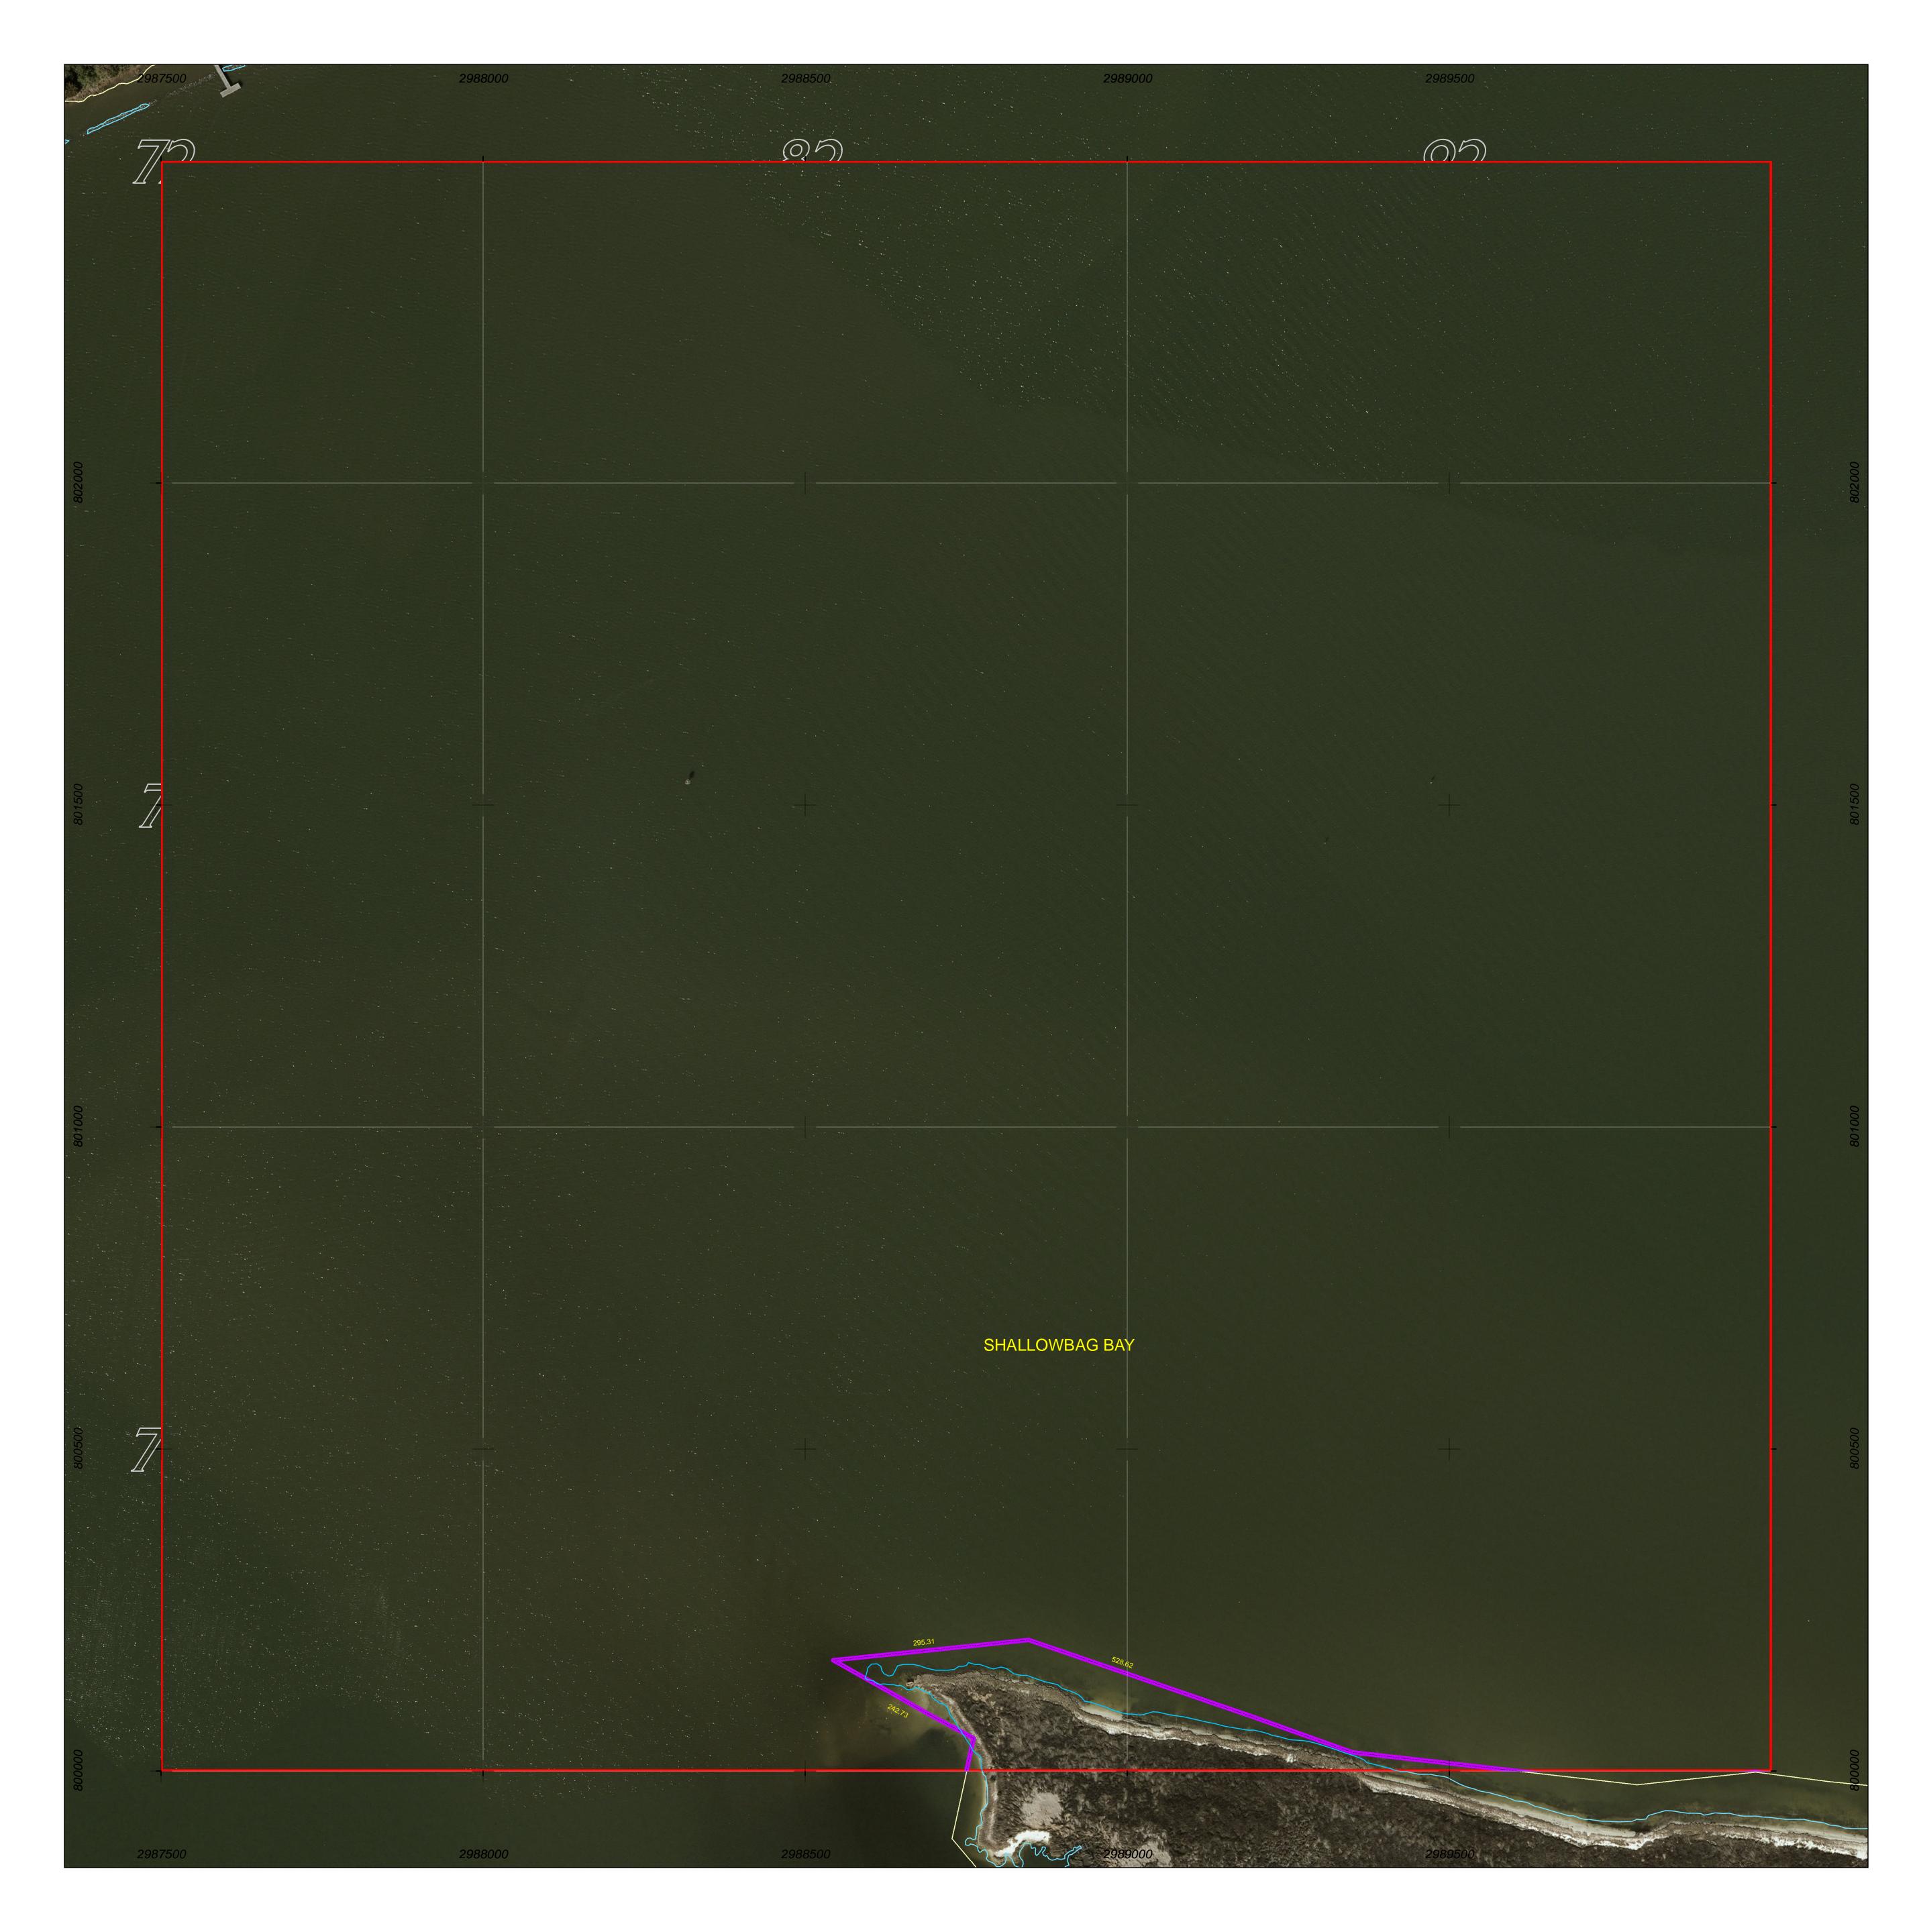

PROPERTY MAP OF

## DARE COUNTY

## NORTH CAROLINA

This map is prepared for the inventory of real property found within this jurisdictioin, and is compiled from recorded deeds, plats and other public data. Users of this map are hereby notified that the aforementioned public primary information sources should be consulted for verification of the information contained in this map.

GRID IS BASED ON THE NORTH CAROLINA STATE PLANE COORDINATE SYSTEM NORTH AMERICAN DATUM 1983 NATIONAL SPATIAL REFERENCE SYSTEM 2011

**AERIAL PHOTOGRAPHY DATED 2020** 

DARE COUNTY ASSUMES NO LEGAL RESPONSIBILITY FOR THE INFORMATION CONTAINED IN THIS MAP