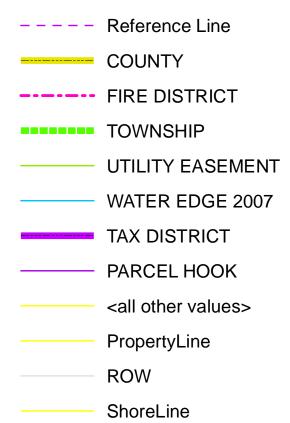

PROPERTY MAP OF



**NORTH CAROLINA** 

This map is prepared for the inventory of real property found within this jurisdictioin, and is compiled from recorded deeds, plats and other public data. Users of this map are hereby notified that the aforementioned public primary information sources should be consulted for verification of the information contained in this map.

GRID IS BASED ON THE NORTH CAROLINA STATE PLANE COORDINATE SYSTEM NORTH AMERICAN DATUM 1983 NATIONAL SPATIAL REFERENCE SYSTEM 2011

**AERIAL PHOTOGRAPHY DATED 2020** 

DARE COUNTY ASSUMES NO LEGAL RESPONSIBILITY FOR THE INFORMATION CONTAINED IN THIS MAP

## Legend





March 2, 2021

Map # 988016