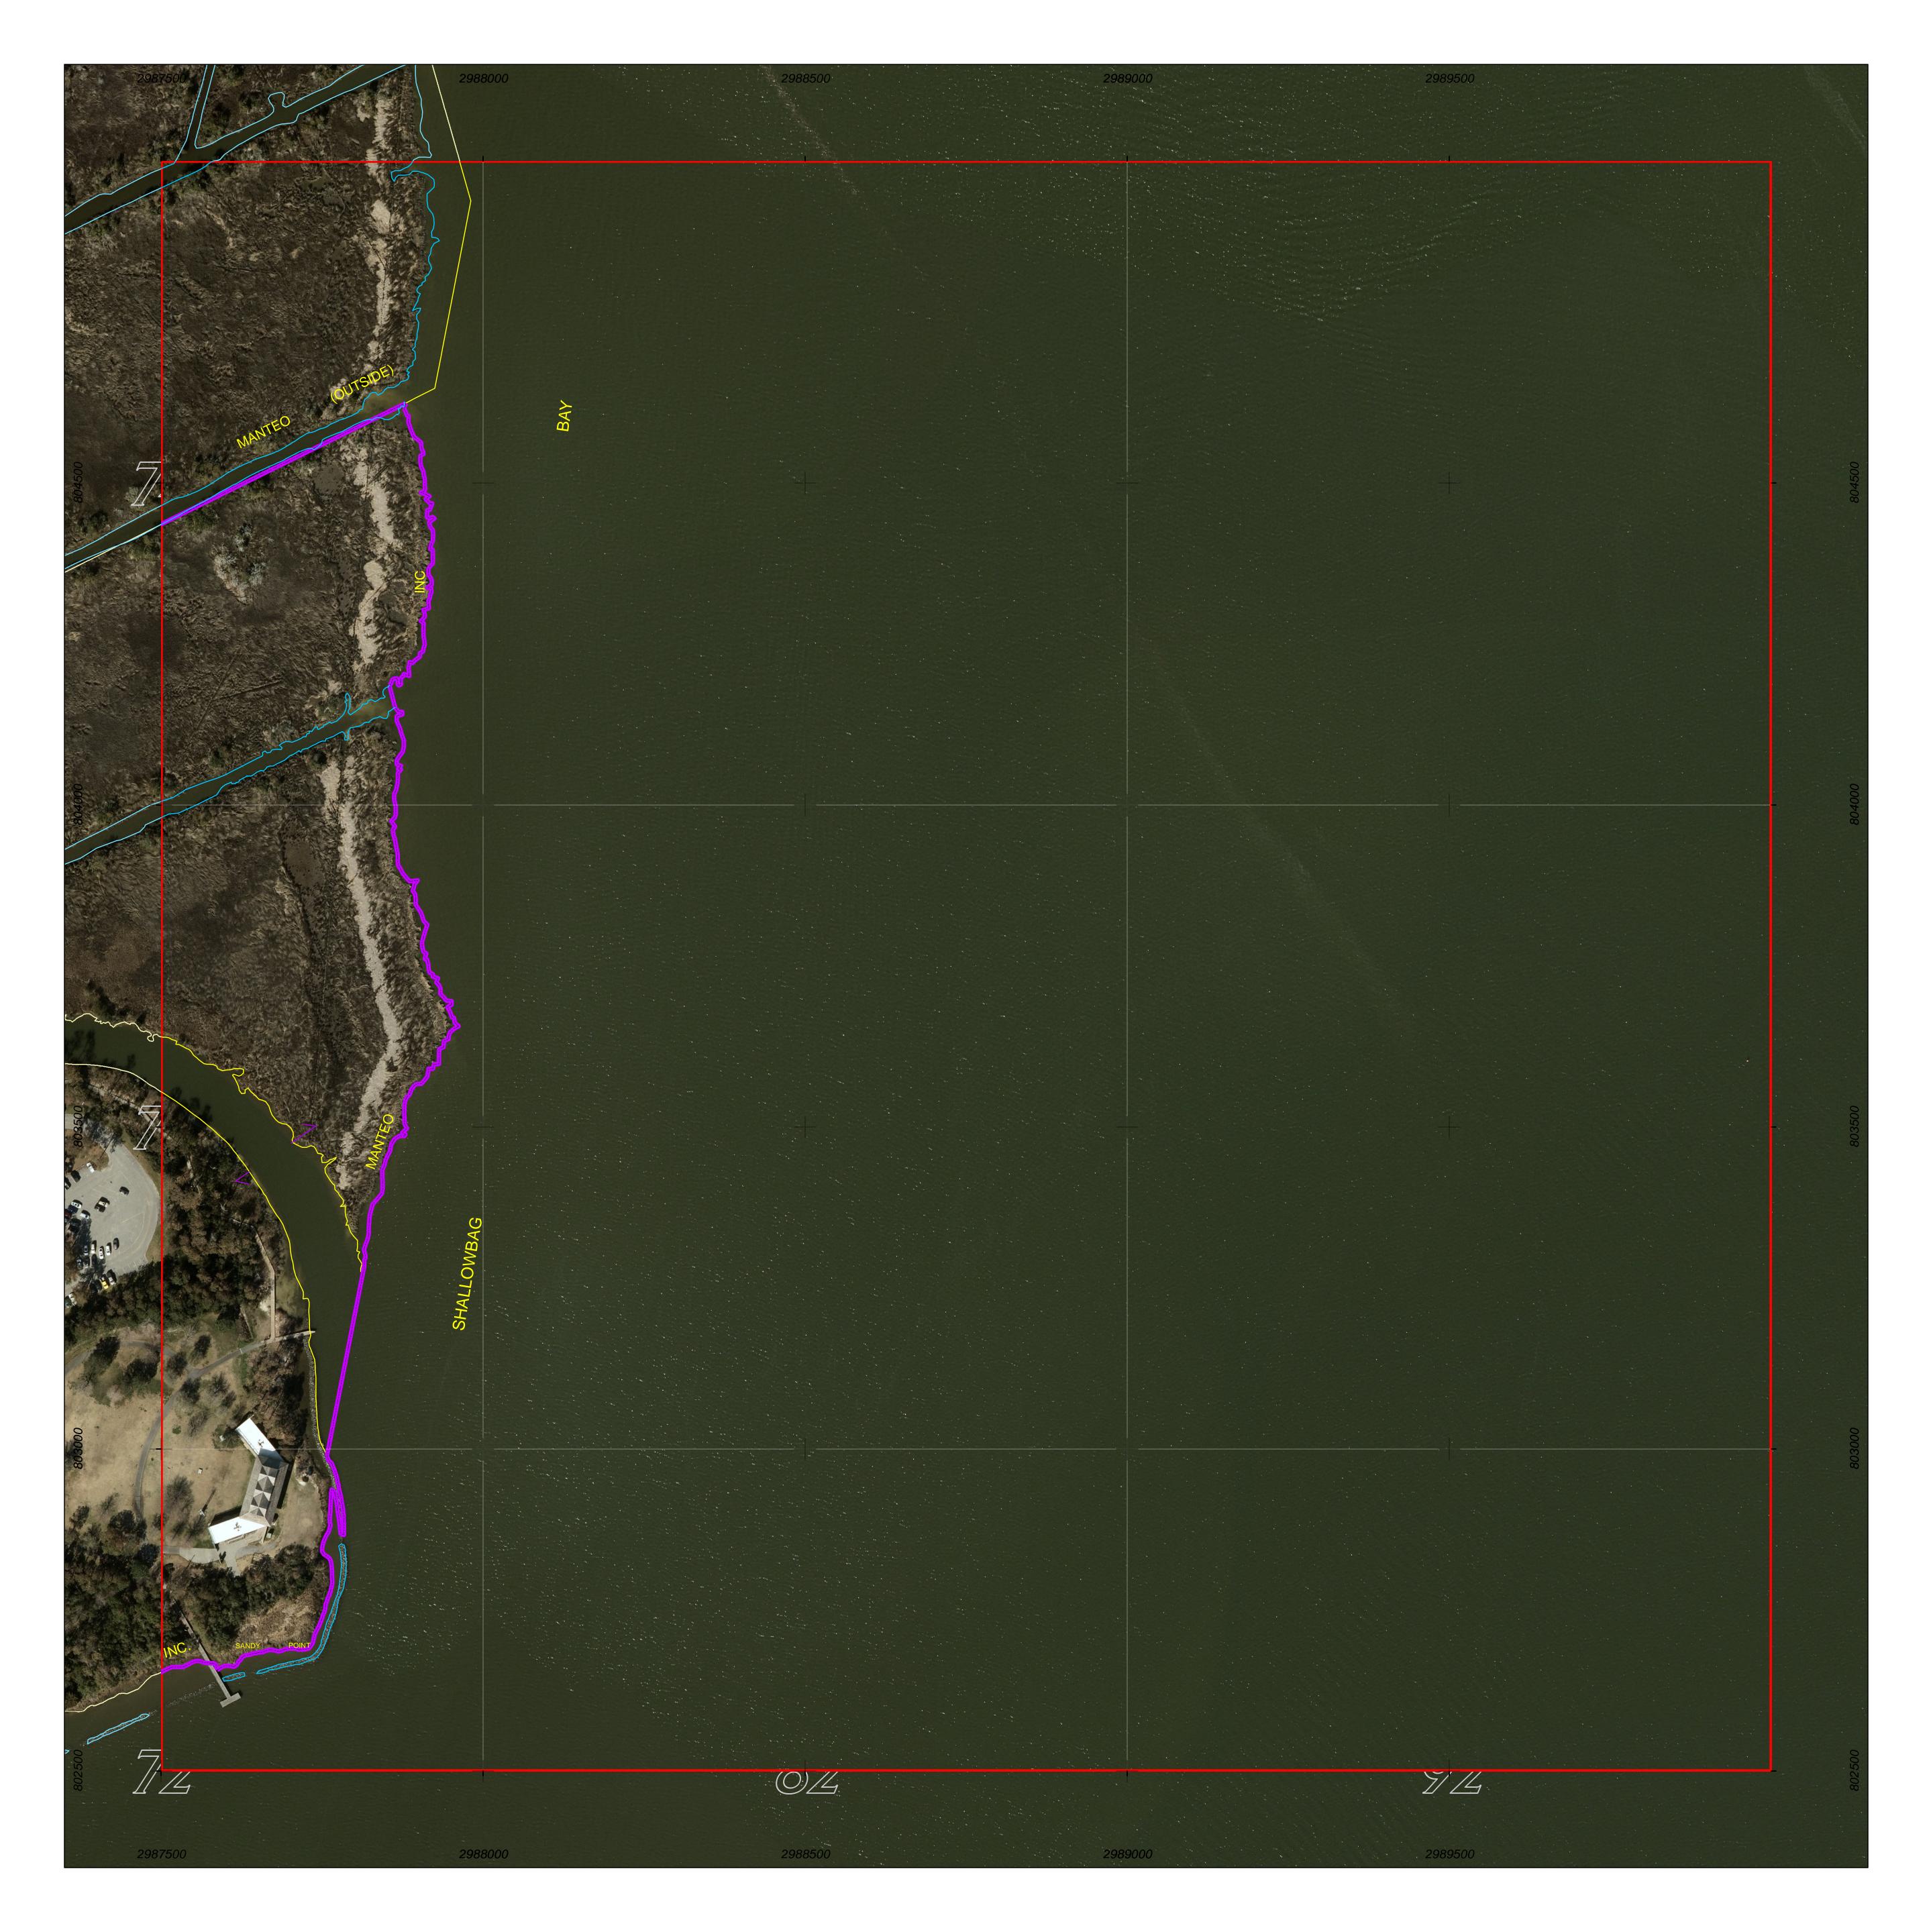

PROPERTY MAP OF

**NORTH CAROLINA** 

This map is prepared for the inventory of real property found within this jurisdictioin, and is compiled from recorded deeds, plats and other public data. Users of this map are hereby notified that the aforementioned public primary information sources should be consulted for verification of the information contained in this map.

GRID IS BASED ON THE NORTH CAROLINA STATE PLANE COORDINATE SYSTEM NORTH AMERICAN DATUM 1983 NATIONAL SPATIAL REFERENCE SYSTEM 2011

**AERIAL PHOTOGRAPHY DATED 2020** 

DARE COUNTY ASSUMES NO LEGAL RESPONSIBILITY FOR THE INFORMATION CONTAINED IN THIS MAP