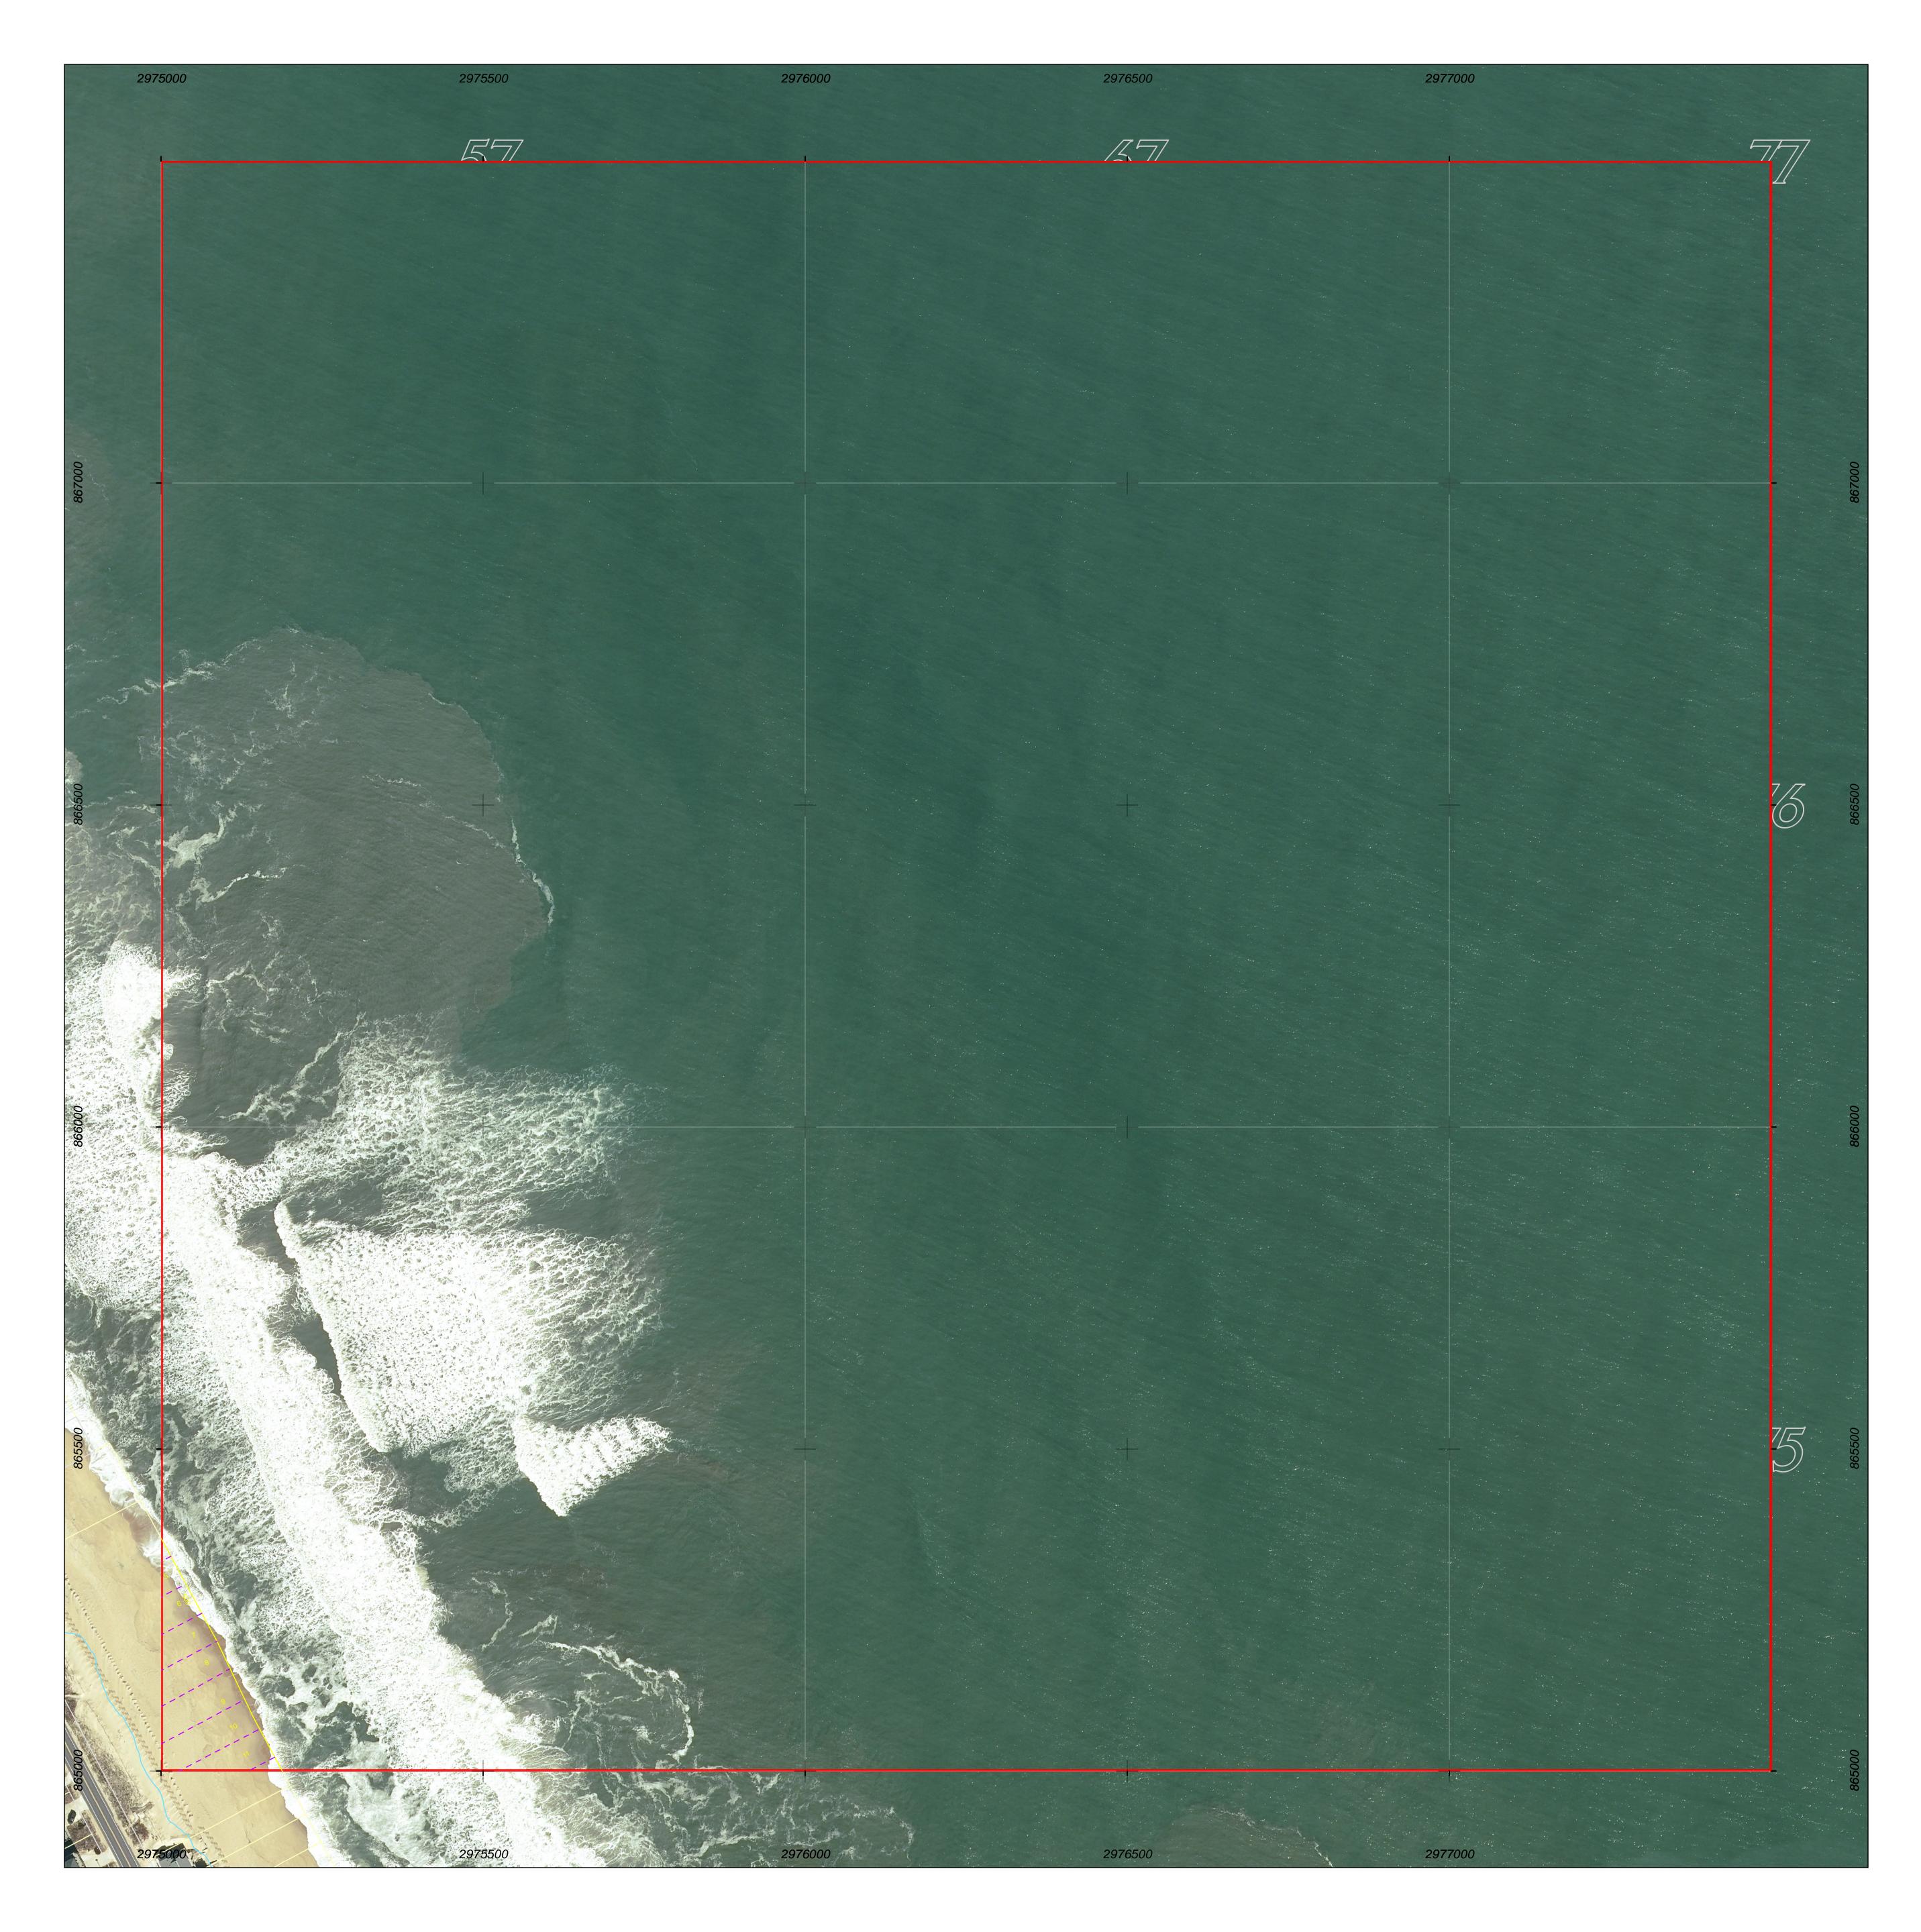

PROPERTY MAP OF

## DARE COUNTY

## NORTH CAROLINA

This map is prepared for the inventory of real property found within this jurisdictioin, and is compiled from recorded deeds, plats and other public data. Users of this map are hereby notified that the aforementioned public primary information sources should be consulted for verification of the information contained in this map.

GRID IS BASED ON THE NORTH CAROLINA STATE PLANE COORDINATE SYSTEM NORTH AMERICAN DATUM 1983 NATIONAL SPATIAL REFERENCE SYSTEM 2011

**AERIAL PHOTOGRAPHY DATED 2020** 

DARE COUNTY ASSUMES NO LEGAL RESPONSIBILITY FOR THE INFORMATION CONTAINED IN THIS MAP