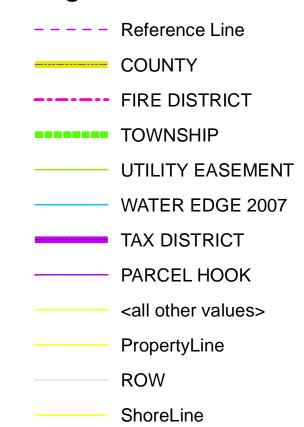

PROPERTY MAP OF

## DARE COUNTY



## NORTH CAROLINA

This map is prepared for the inventory of real property found within this jurisdictioin, and is compiled from recorded deeds, plats and other public data. Users of this map are hereby notified that the aforementioned public primary information sources should be consulted for verification of the information contained in this map.

GRID IS BASED ON THE NORTH CAROLINA STATE PLANE COORDINATE SYSTEM NORTH AMERICAN DATUM 1983 NATIONAL SPATIAL REFERENCE SYSTEM 2011

**AERIAL PHOTOGRAPHY DATED 2020** 

DARE COUNTY ASSUMES NO LEGAL RESPONSIBILITY FOR THE INFORMATION CONTAINED IN THIS MAP

## Legend