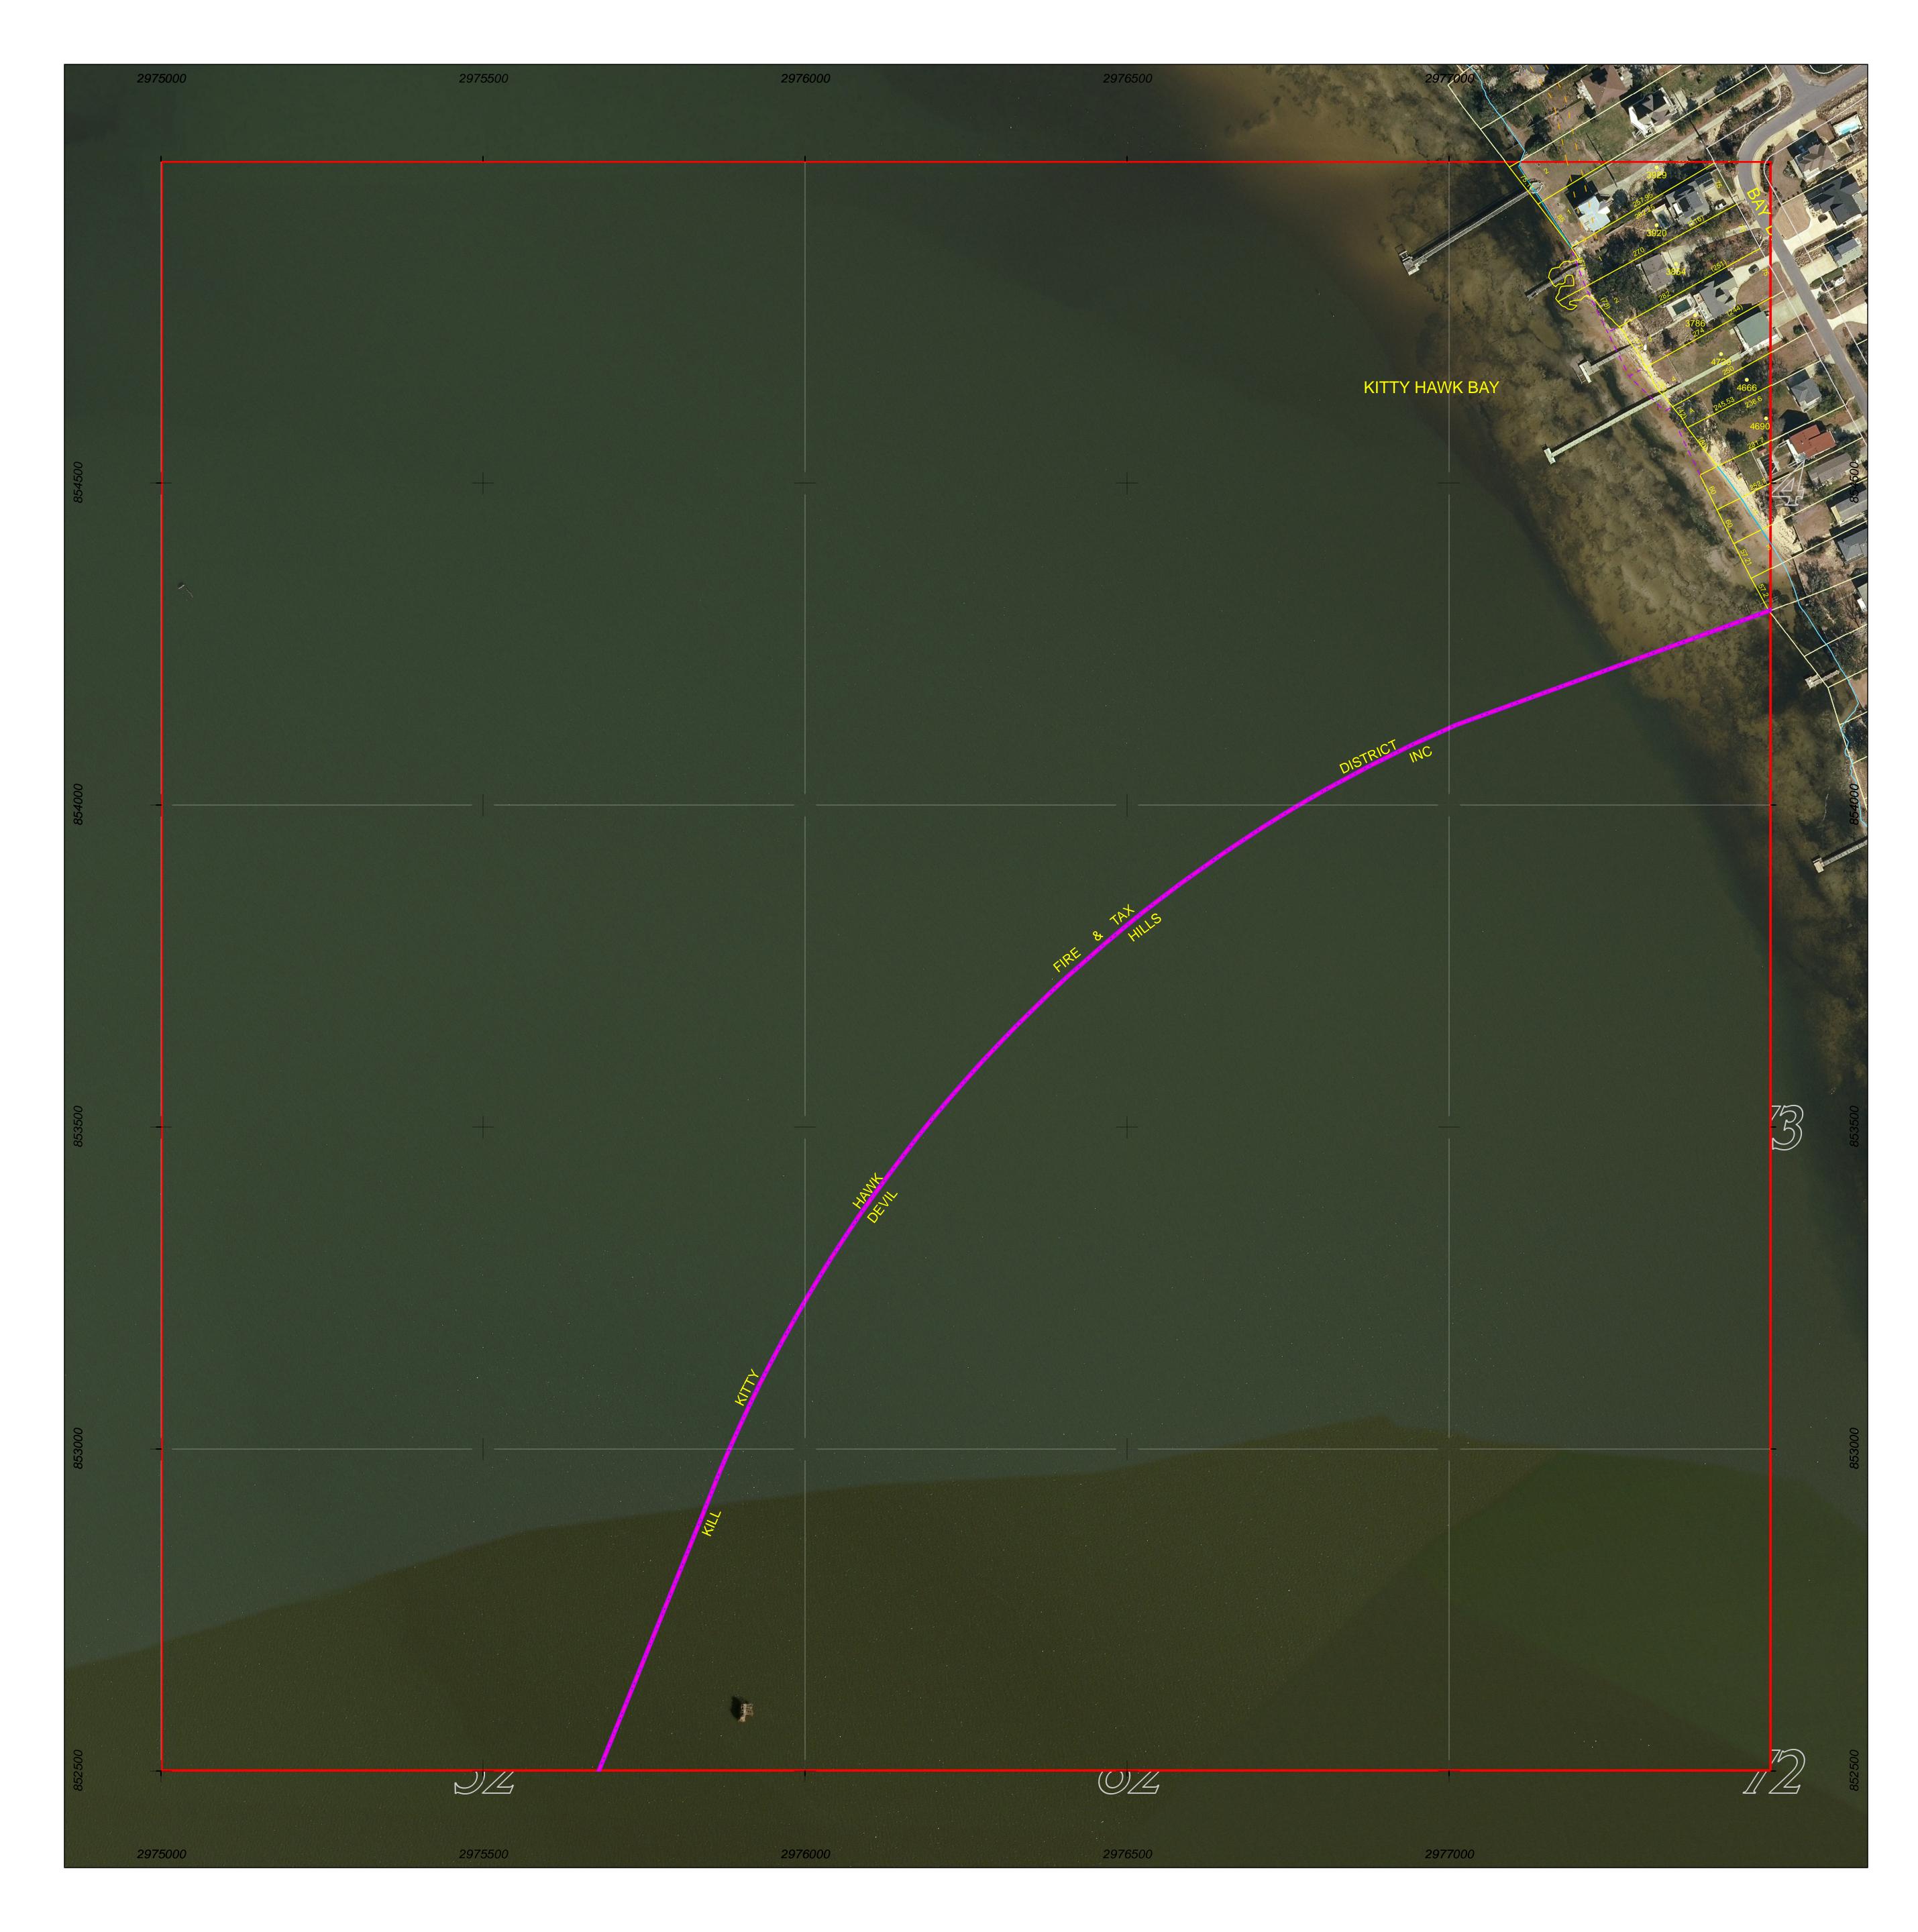

PROPERTY MAP OF

## DARE COUNTY

## NORTH CAROLINA

This map is prepared for the inventory of real property found within this jurisdictioin, and is compiled from recorded deeds, plats and other public data. Users of this map are hereby notified that the aforementioned public primary information sources should be consulted for verification of the information contained in this map.

GRID IS BASED ON THE NORTH CAROLINA STATE PLANE COORDINATE SYSTEM NORTH AMERICAN DATUM 1983 NATIONAL SPATIAL REFERENCE SYSTEM 2011

**AERIAL PHOTOGRAPHY DATED 2020** 

DARE COUNTY ASSUMES NO LEGAL RESPONSIBILITY FOR THE INFORMATION CONTAINED IN THIS MAP