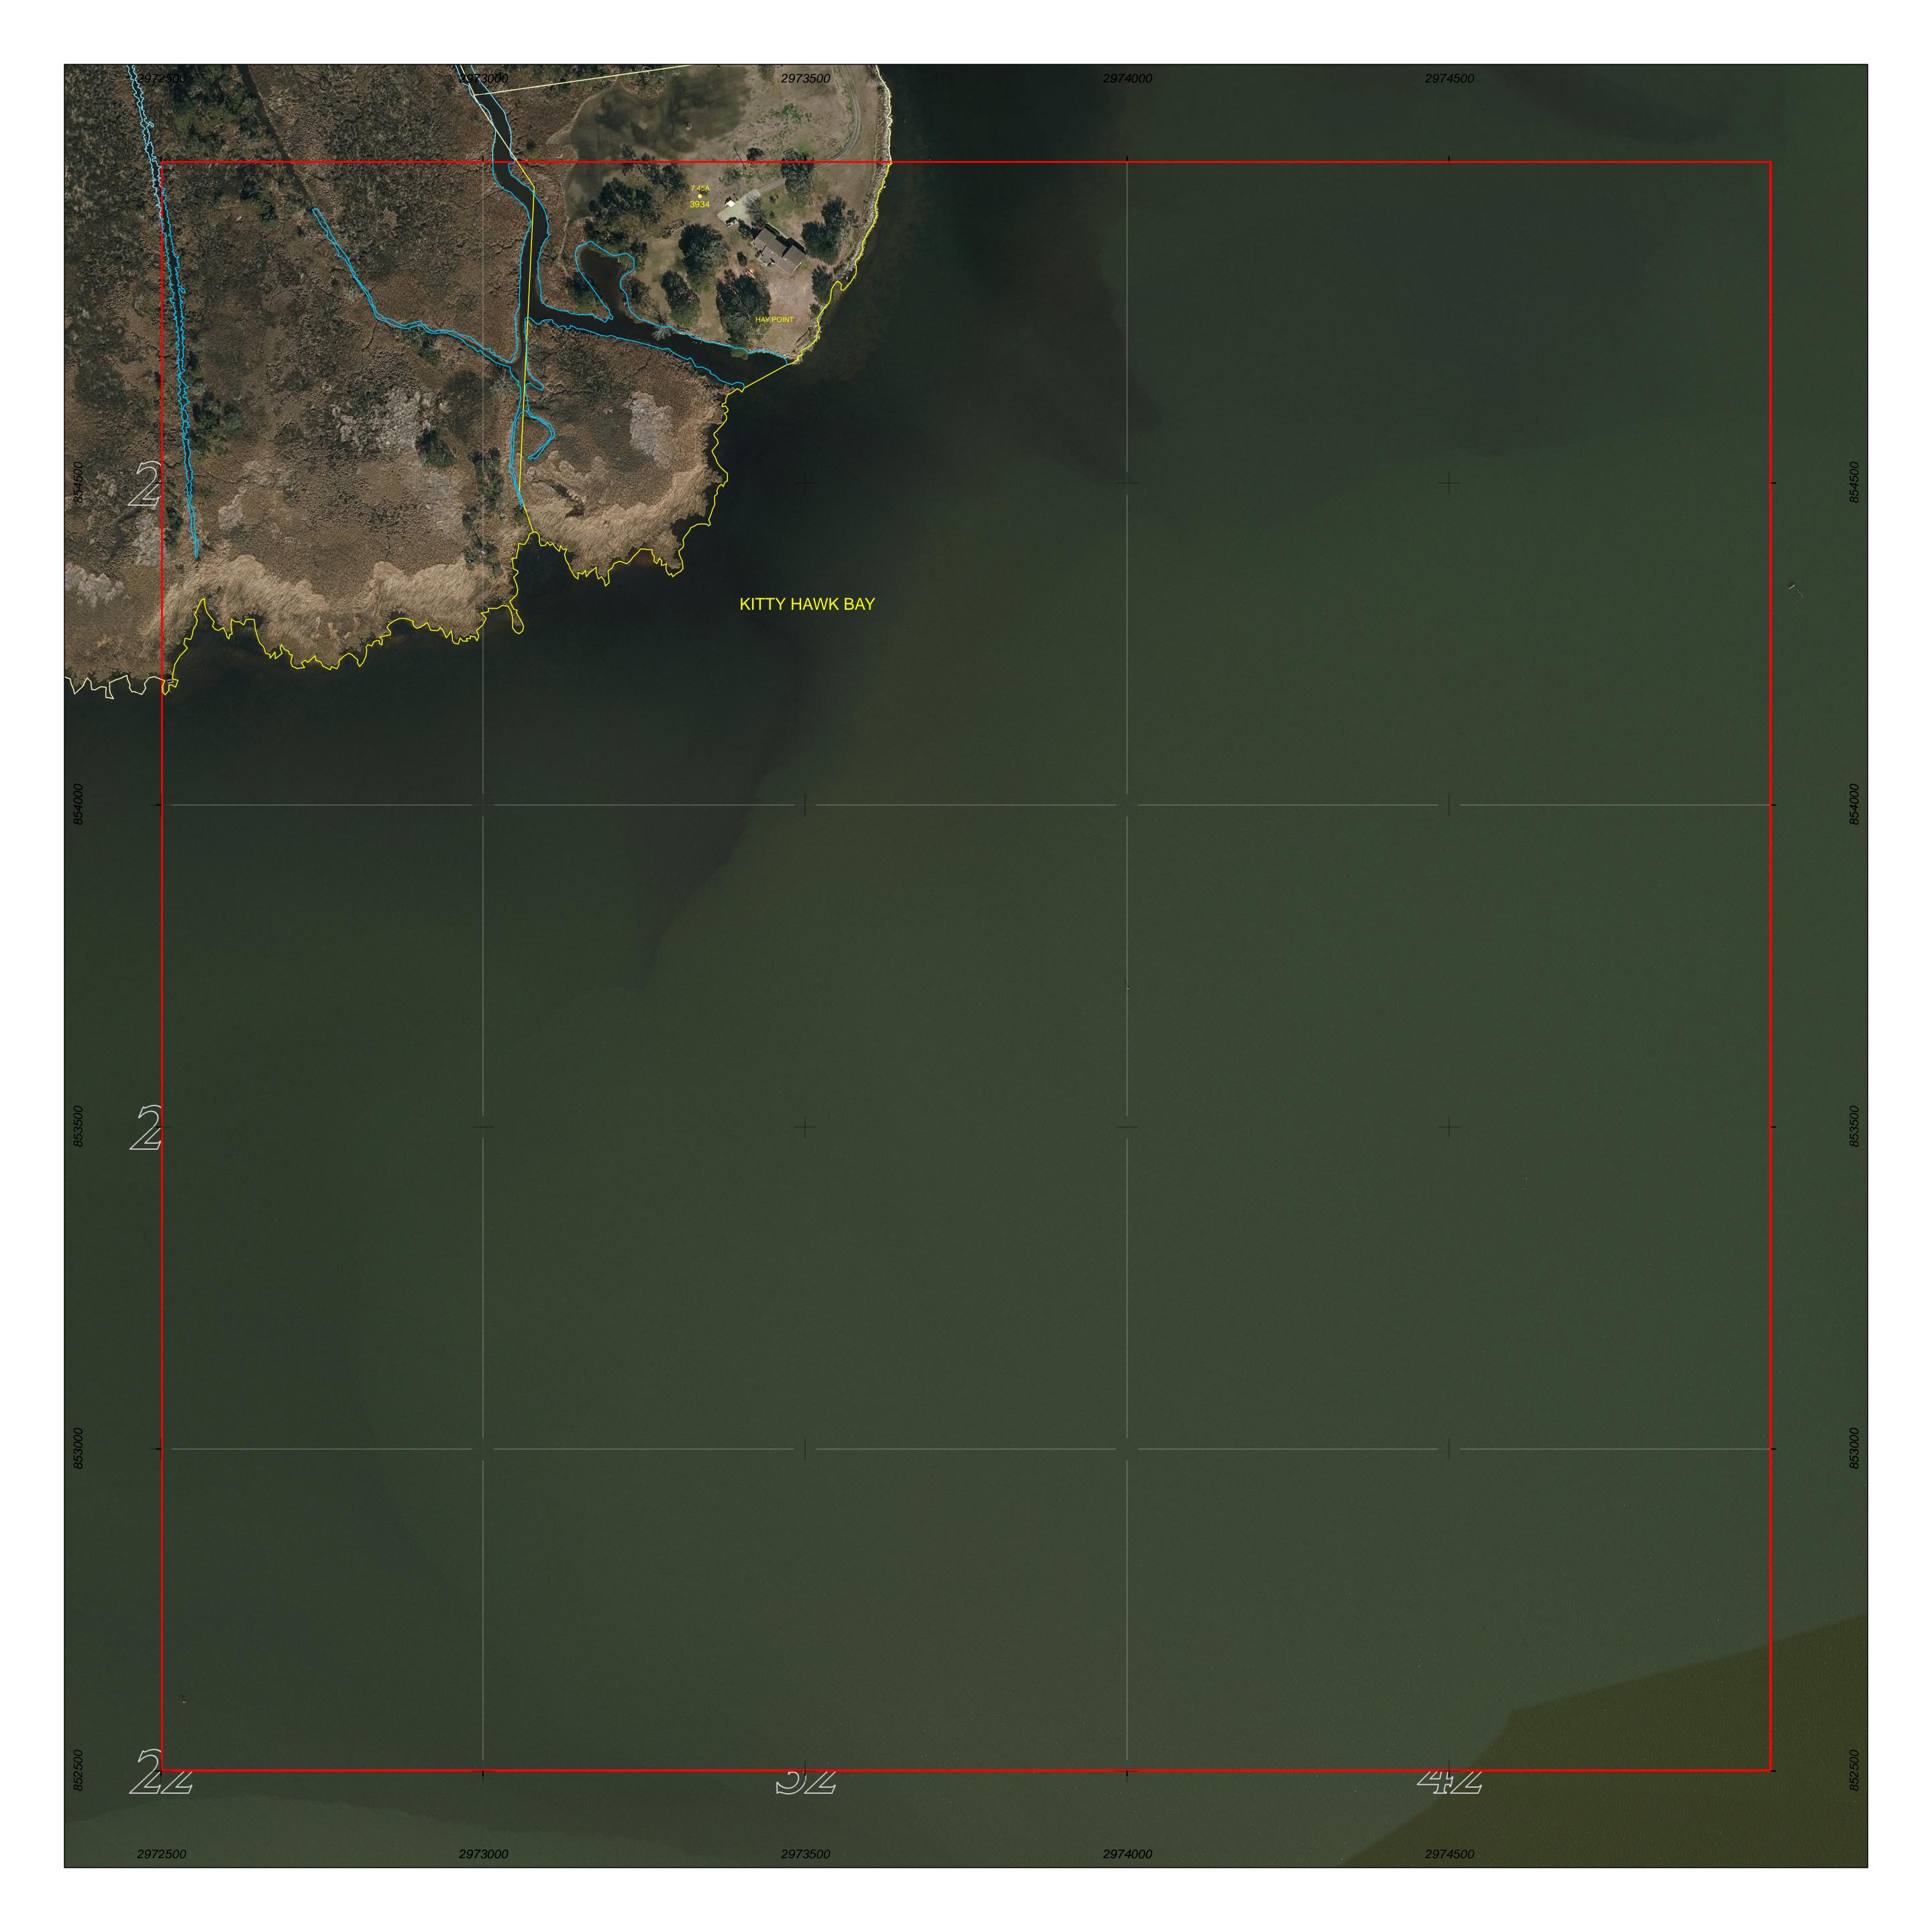

PROPERTY MAP OF

## DARE COUNTY

## NORTH CAROLINA

This map is prepared for the inventory of real property found within this jurisdictioin, and is compiled from recorded deeds, plats and other public data. Users of this map are hereby notified that the aforementioned public primary information sources should be consulted for verification of the information contained in this map.

GRID IS BASED ON THE NORTH CAROLINA STATE PLANE COORDINATE SYSTEM NORTH AMERICAN DATUM 1983 NATIONAL SPATIAL REFERENCE SYSTEM 2011

**AERIAL PHOTOGRAPHY DATED 2020** 

DARE COUNTY ASSUMES NO LEGAL RESPONSIBILITY FOR THE INFORMATION CONTAINED IN THIS MAP