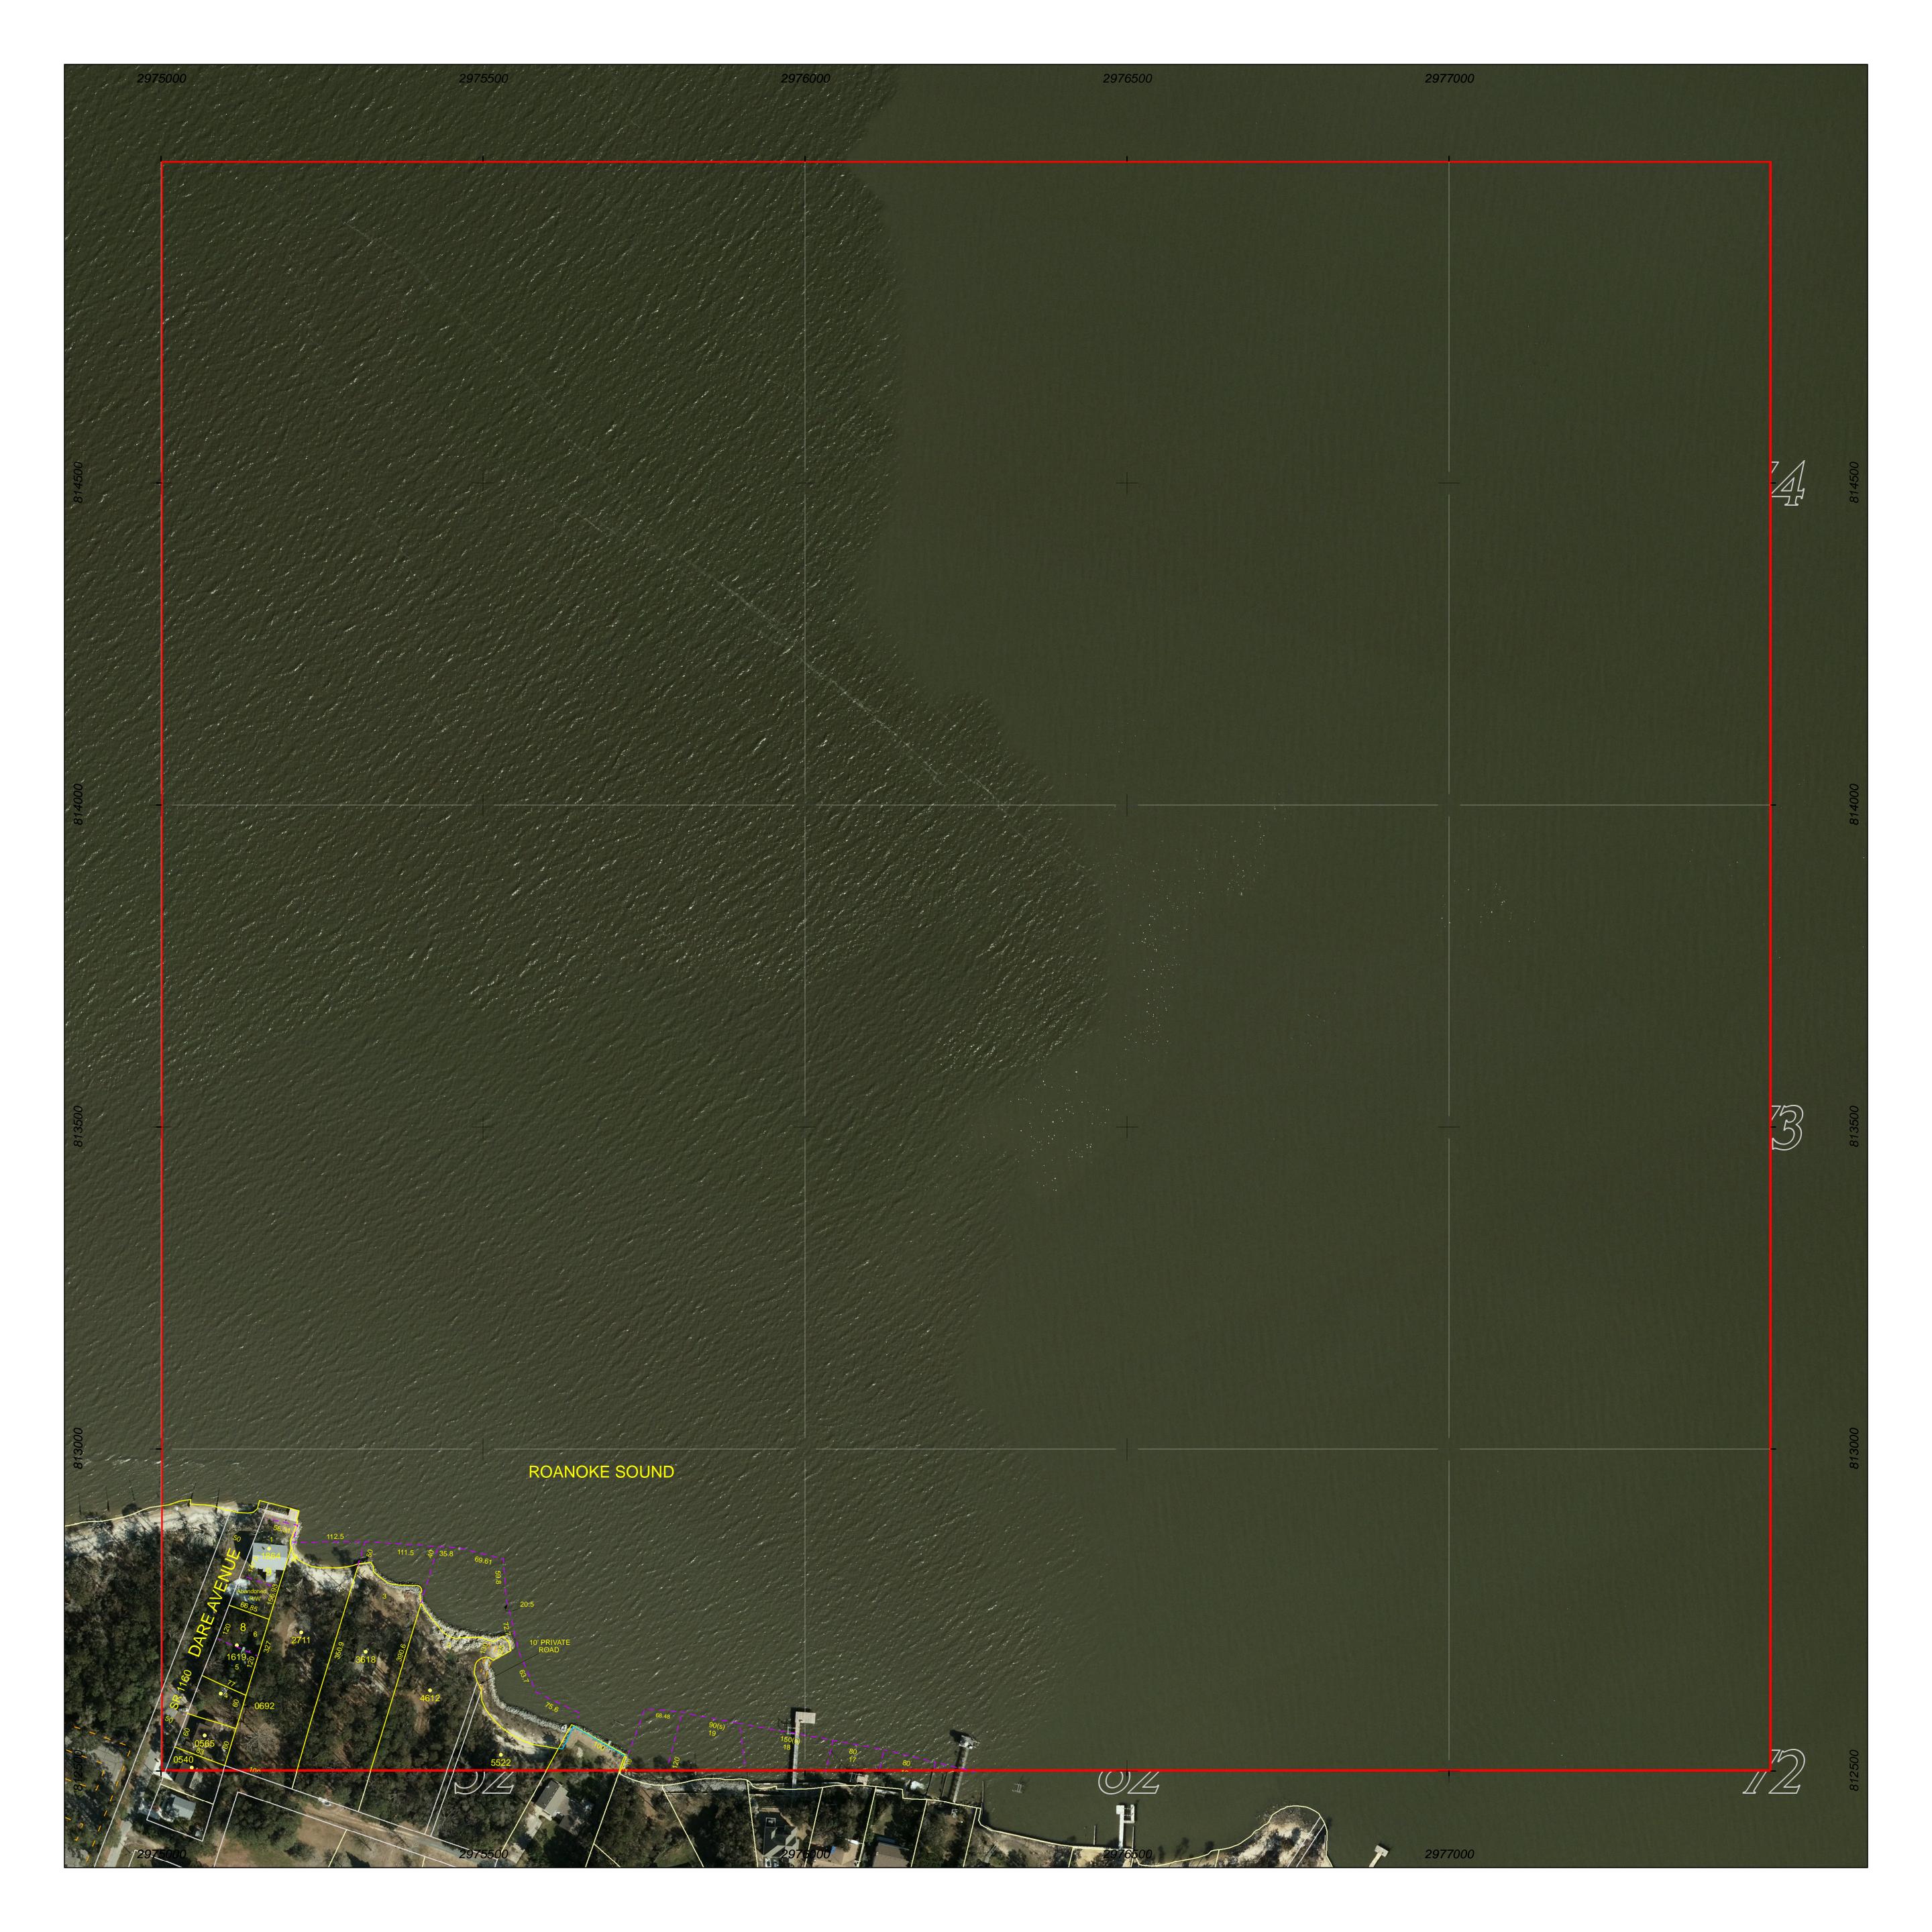

PROPERTY MAP OF

## DARE COUNTY

## NORTH CAROLINA

This map is prepared for the inventory of real property found within this jurisdictioin, and is compiled from recorded deeds, plats and other public data. Users of this map are hereby notified that the aforementioned public primary information sources should be consulted for verification of the information contained in this map.

GRID IS BASED ON THE NORTH CAROLINA STATE PLANE COORDINATE SYSTEM NORTH AMERICAN DATUM 1983 NATIONAL SPATIAL REFERENCE SYSTEM 2011

**AERIAL PHOTOGRAPHY DATED 2020** 

DARE COUNTY ASSUMES NO LEGAL RESPONSIBILITY FOR THE INFORMATION CONTAINED IN THIS MAP