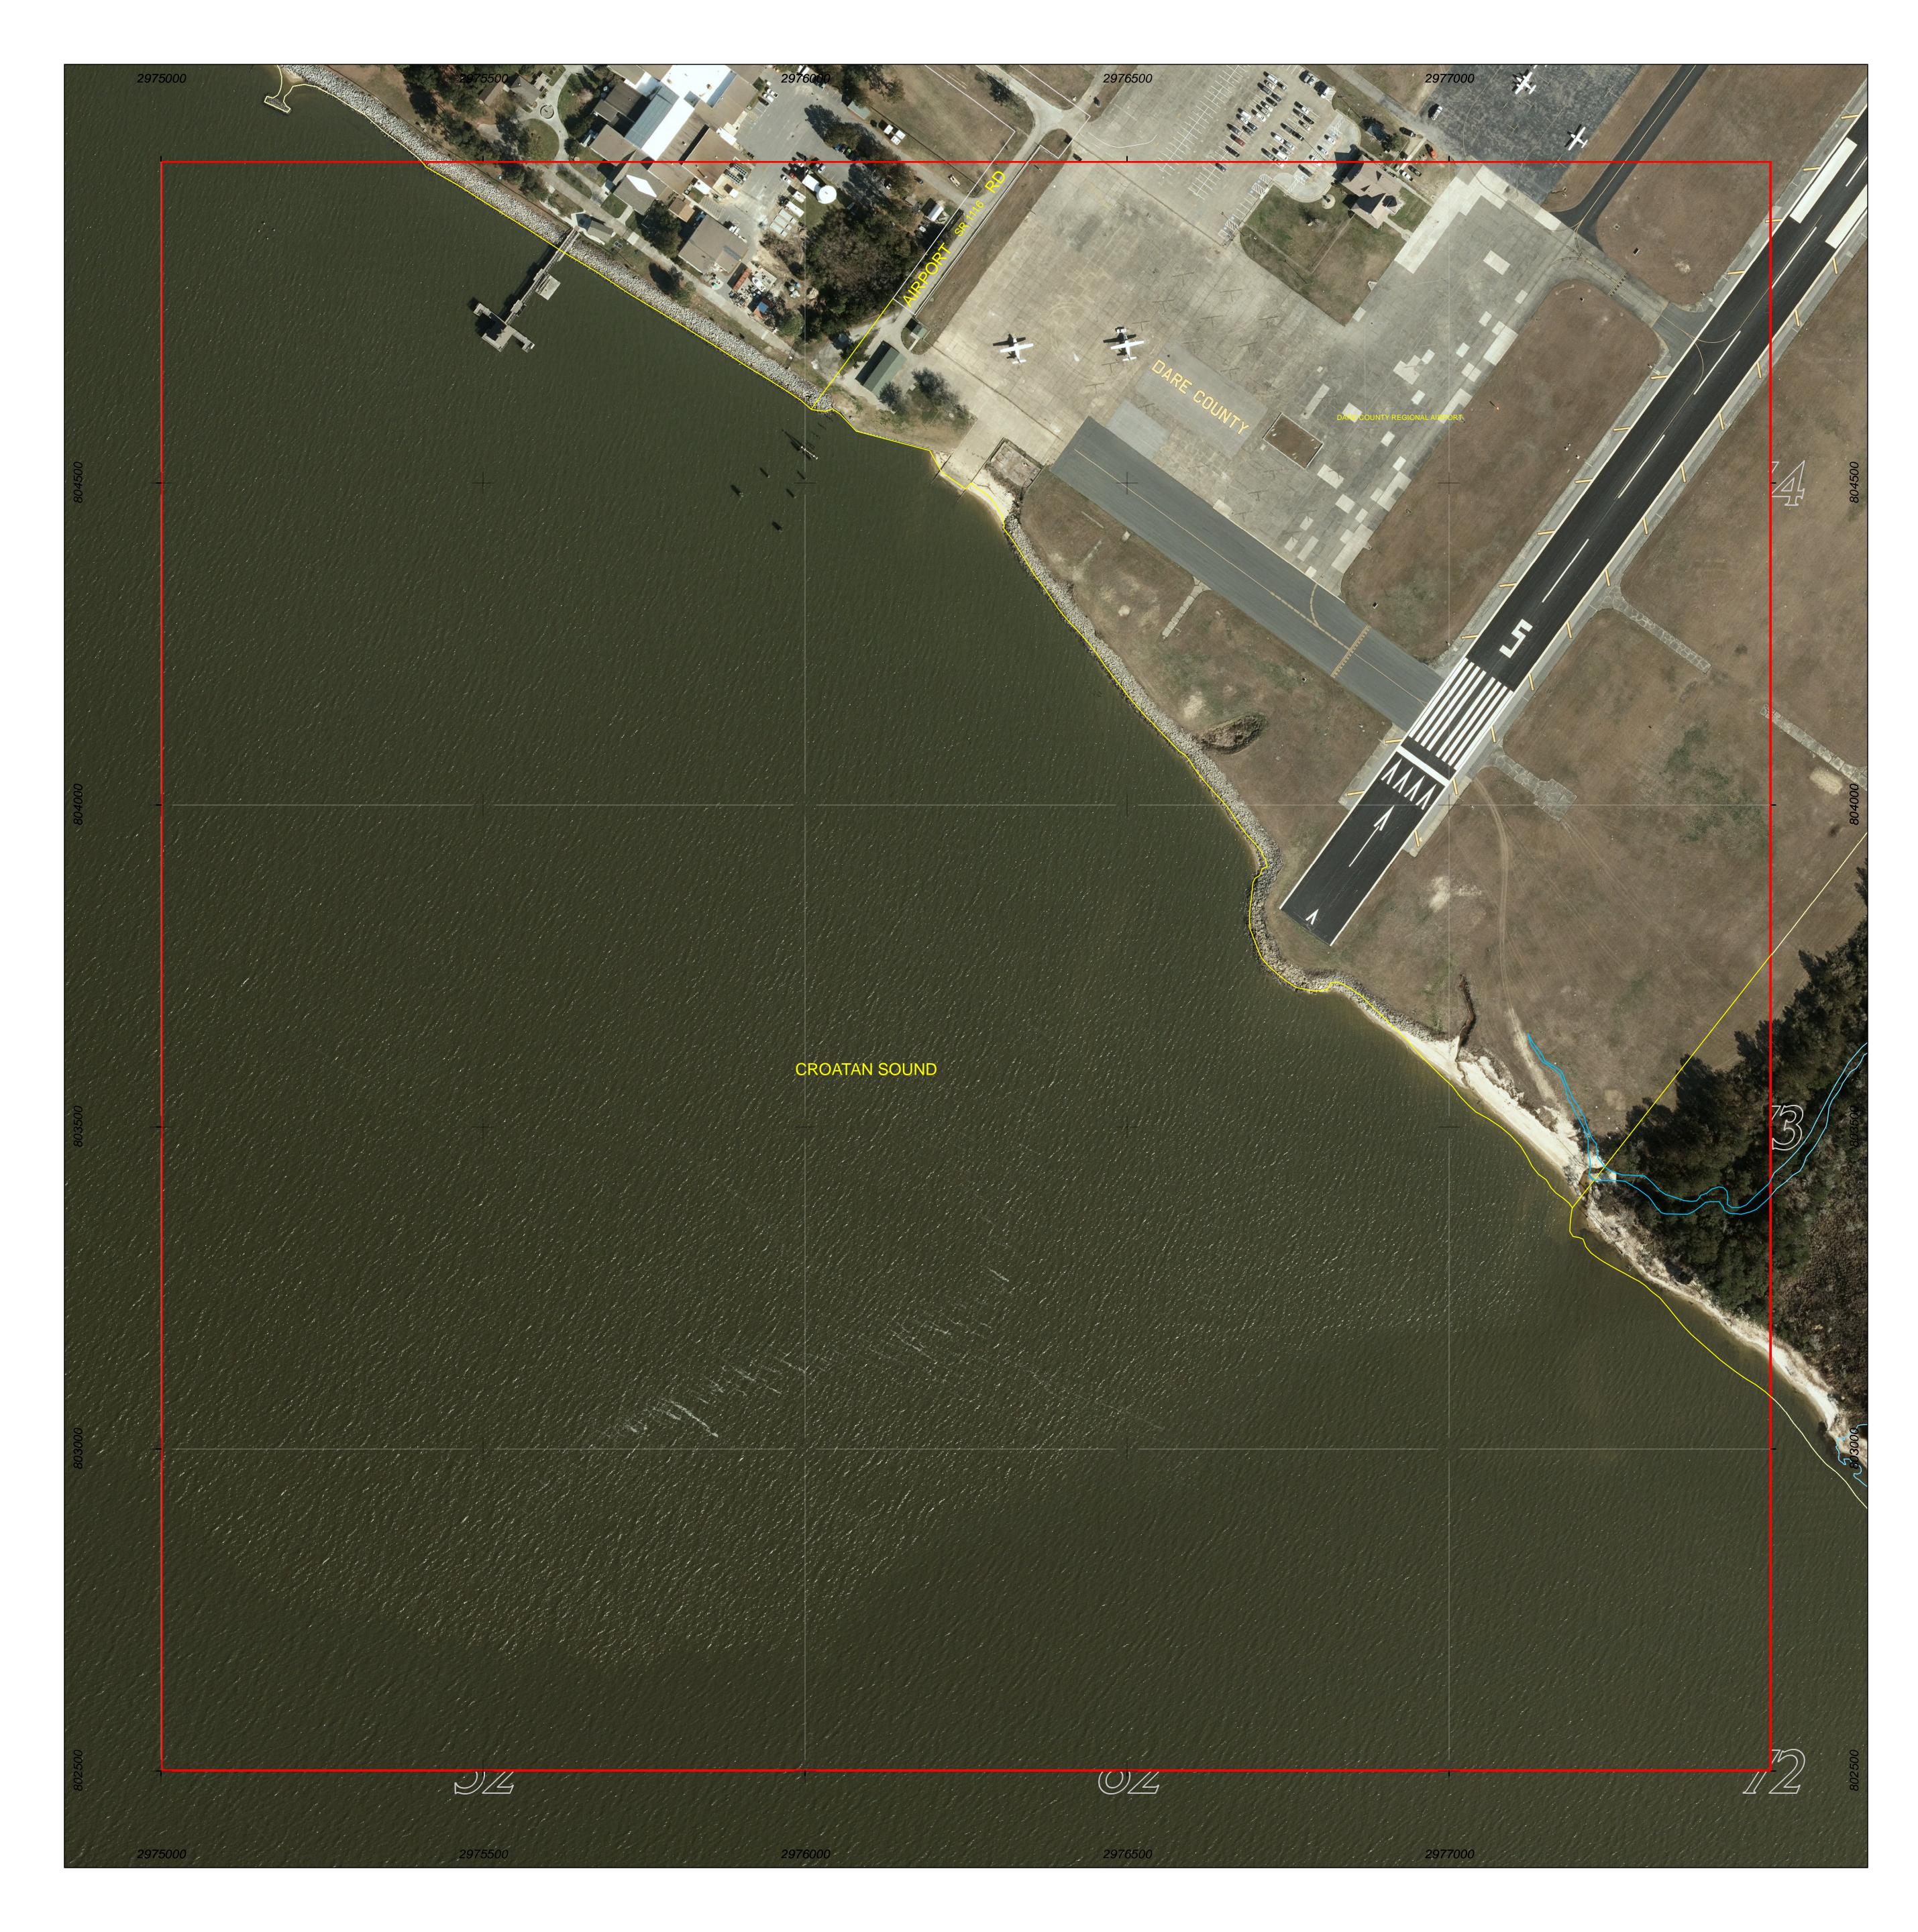

PROPERTY MAP OF

## DARE COUNTY

## NORTH CAROLINA

This map is prepared for the inventory of real property found within this jurisdictioin, and is compiled from recorded deeds, plats and other public data. Users of this map are hereby notified that the aforementioned public primary information sources should be consulted for verification of the information contained in this map.

GRID IS BASED ON THE NORTH CAROLINA STATE PLANE COORDINATE SYSTEM NORTH AMERICAN DATUM 1983 NATIONAL SPATIAL REFERENCE SYSTEM 2011

**AERIAL PHOTOGRAPHY DATED 2020** 

DARE COUNTY ASSUMES NO LEGAL RESPONSIBILITY FOR THE INFORMATION CONTAINED IN THIS MAP