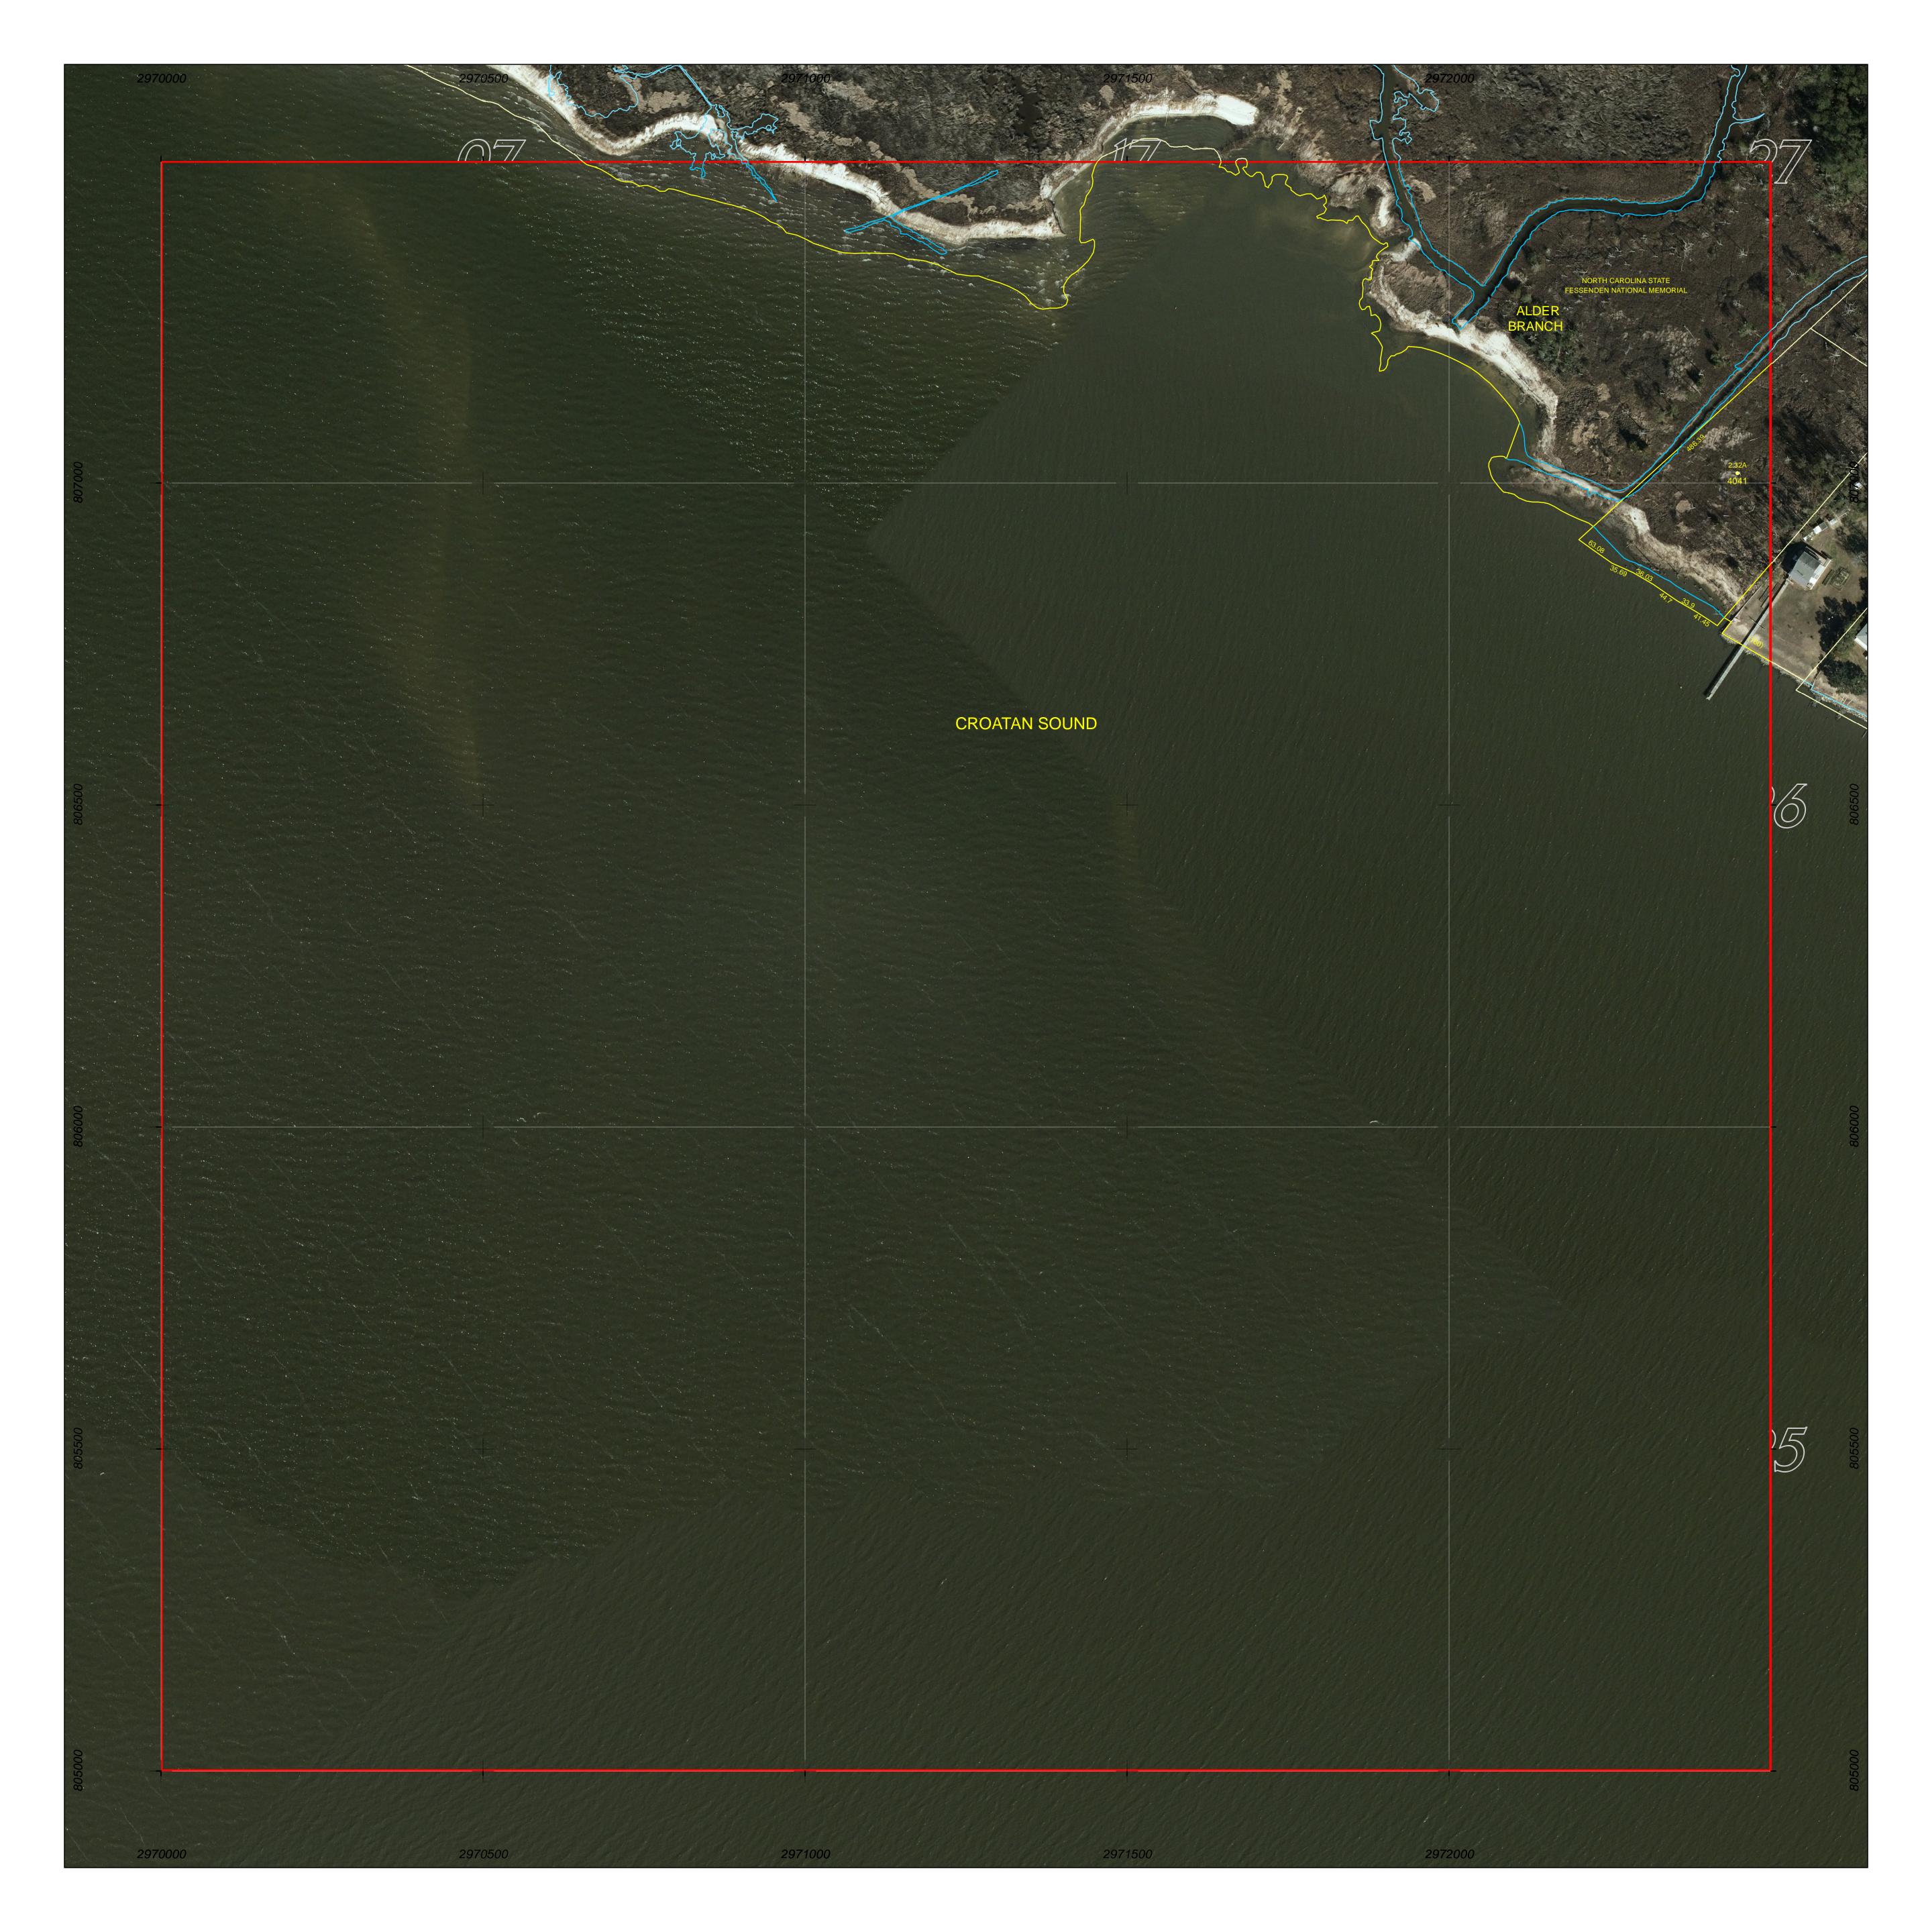

PROPERTY MAP OF

## DARE COUNTY

## NORTH CAROLINA

This map is prepared for the inventory of real property found within this jurisdictioin, and is compiled from recorded deeds, plats and other public data. Users of this map are hereby notified that the aforementioned public primary information sources should be consulted for verification of the information contained in this map.

GRID IS BASED ON THE NORTH CAROLINA STATE PLANE COORDINATE SYSTEM NORTH AMERICAN DATUM 1983 NATIONAL SPATIAL REFERENCE SYSTEM 2011

**AERIAL PHOTOGRAPHY DATED 2020** 

DARE COUNTY ASSUMES NO LEGAL RESPONSIBILITY FOR THE INFORMATION CONTAINED IN THIS MAP