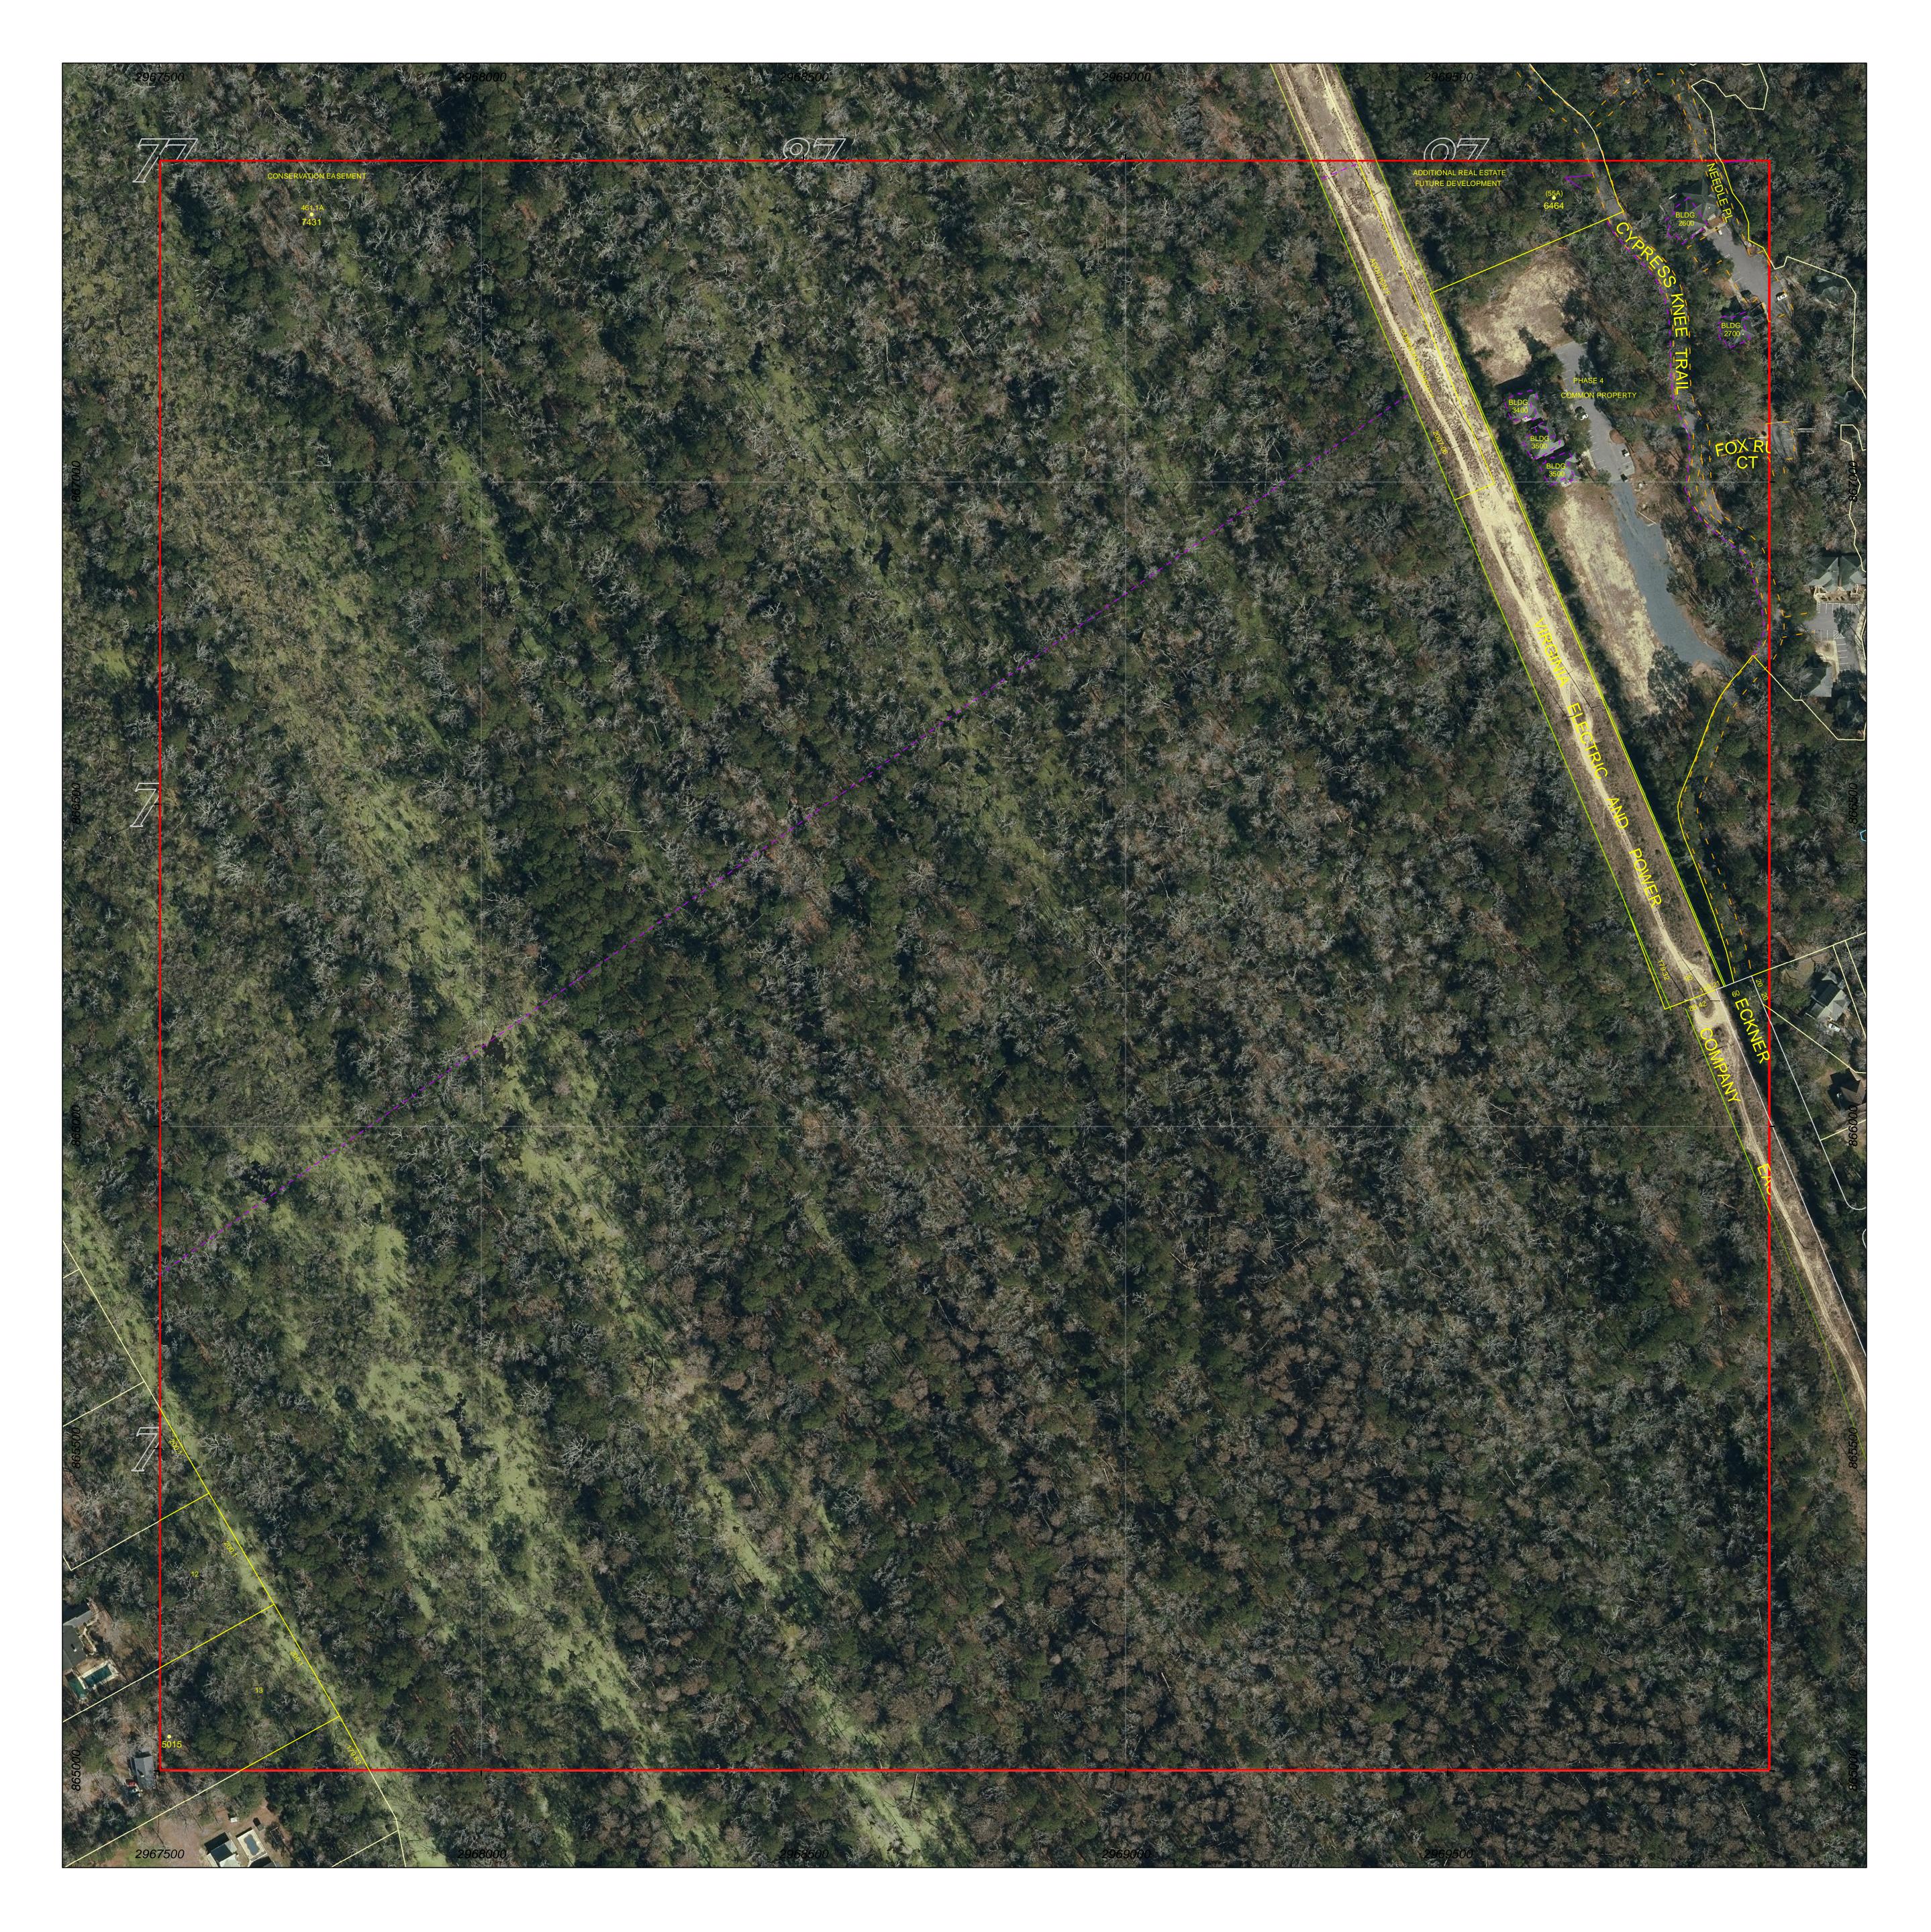

PROPERTY MAP OF

**NORTH CAROLINA** 

This map is prepared for the inventory of real property found within this jurisdictioin, and is compiled from recorded deeds, plats and other public data. Users of this map are hereby notified that the aforementioned public primary information sources should be consulted for verification of the information contained in this map.

GRID IS BASED ON THE NORTH CAROLINA STATE PLANE COORDINATE SYSTEM NORTH AMERICAN DATUM 1983 NATIONAL SPATIAL REFERENCE SYSTEM 2011

**AERIAL PHOTOGRAPHY DATED 2020** 

DARE COUNTY ASSUMES NO LEGAL RESPONSIBILITY FOR THE INFORMATION CONTAINED IN THIS MAP

## Legend

|   | 986615 | 986616 | 987613 |
|---|--------|--------|--------|
|   | 986615 | 986616 | 987613 |
| l |        |        |        |
| 0 | 100    | 200    | 400    |

March 2, 2021 Map # 986612