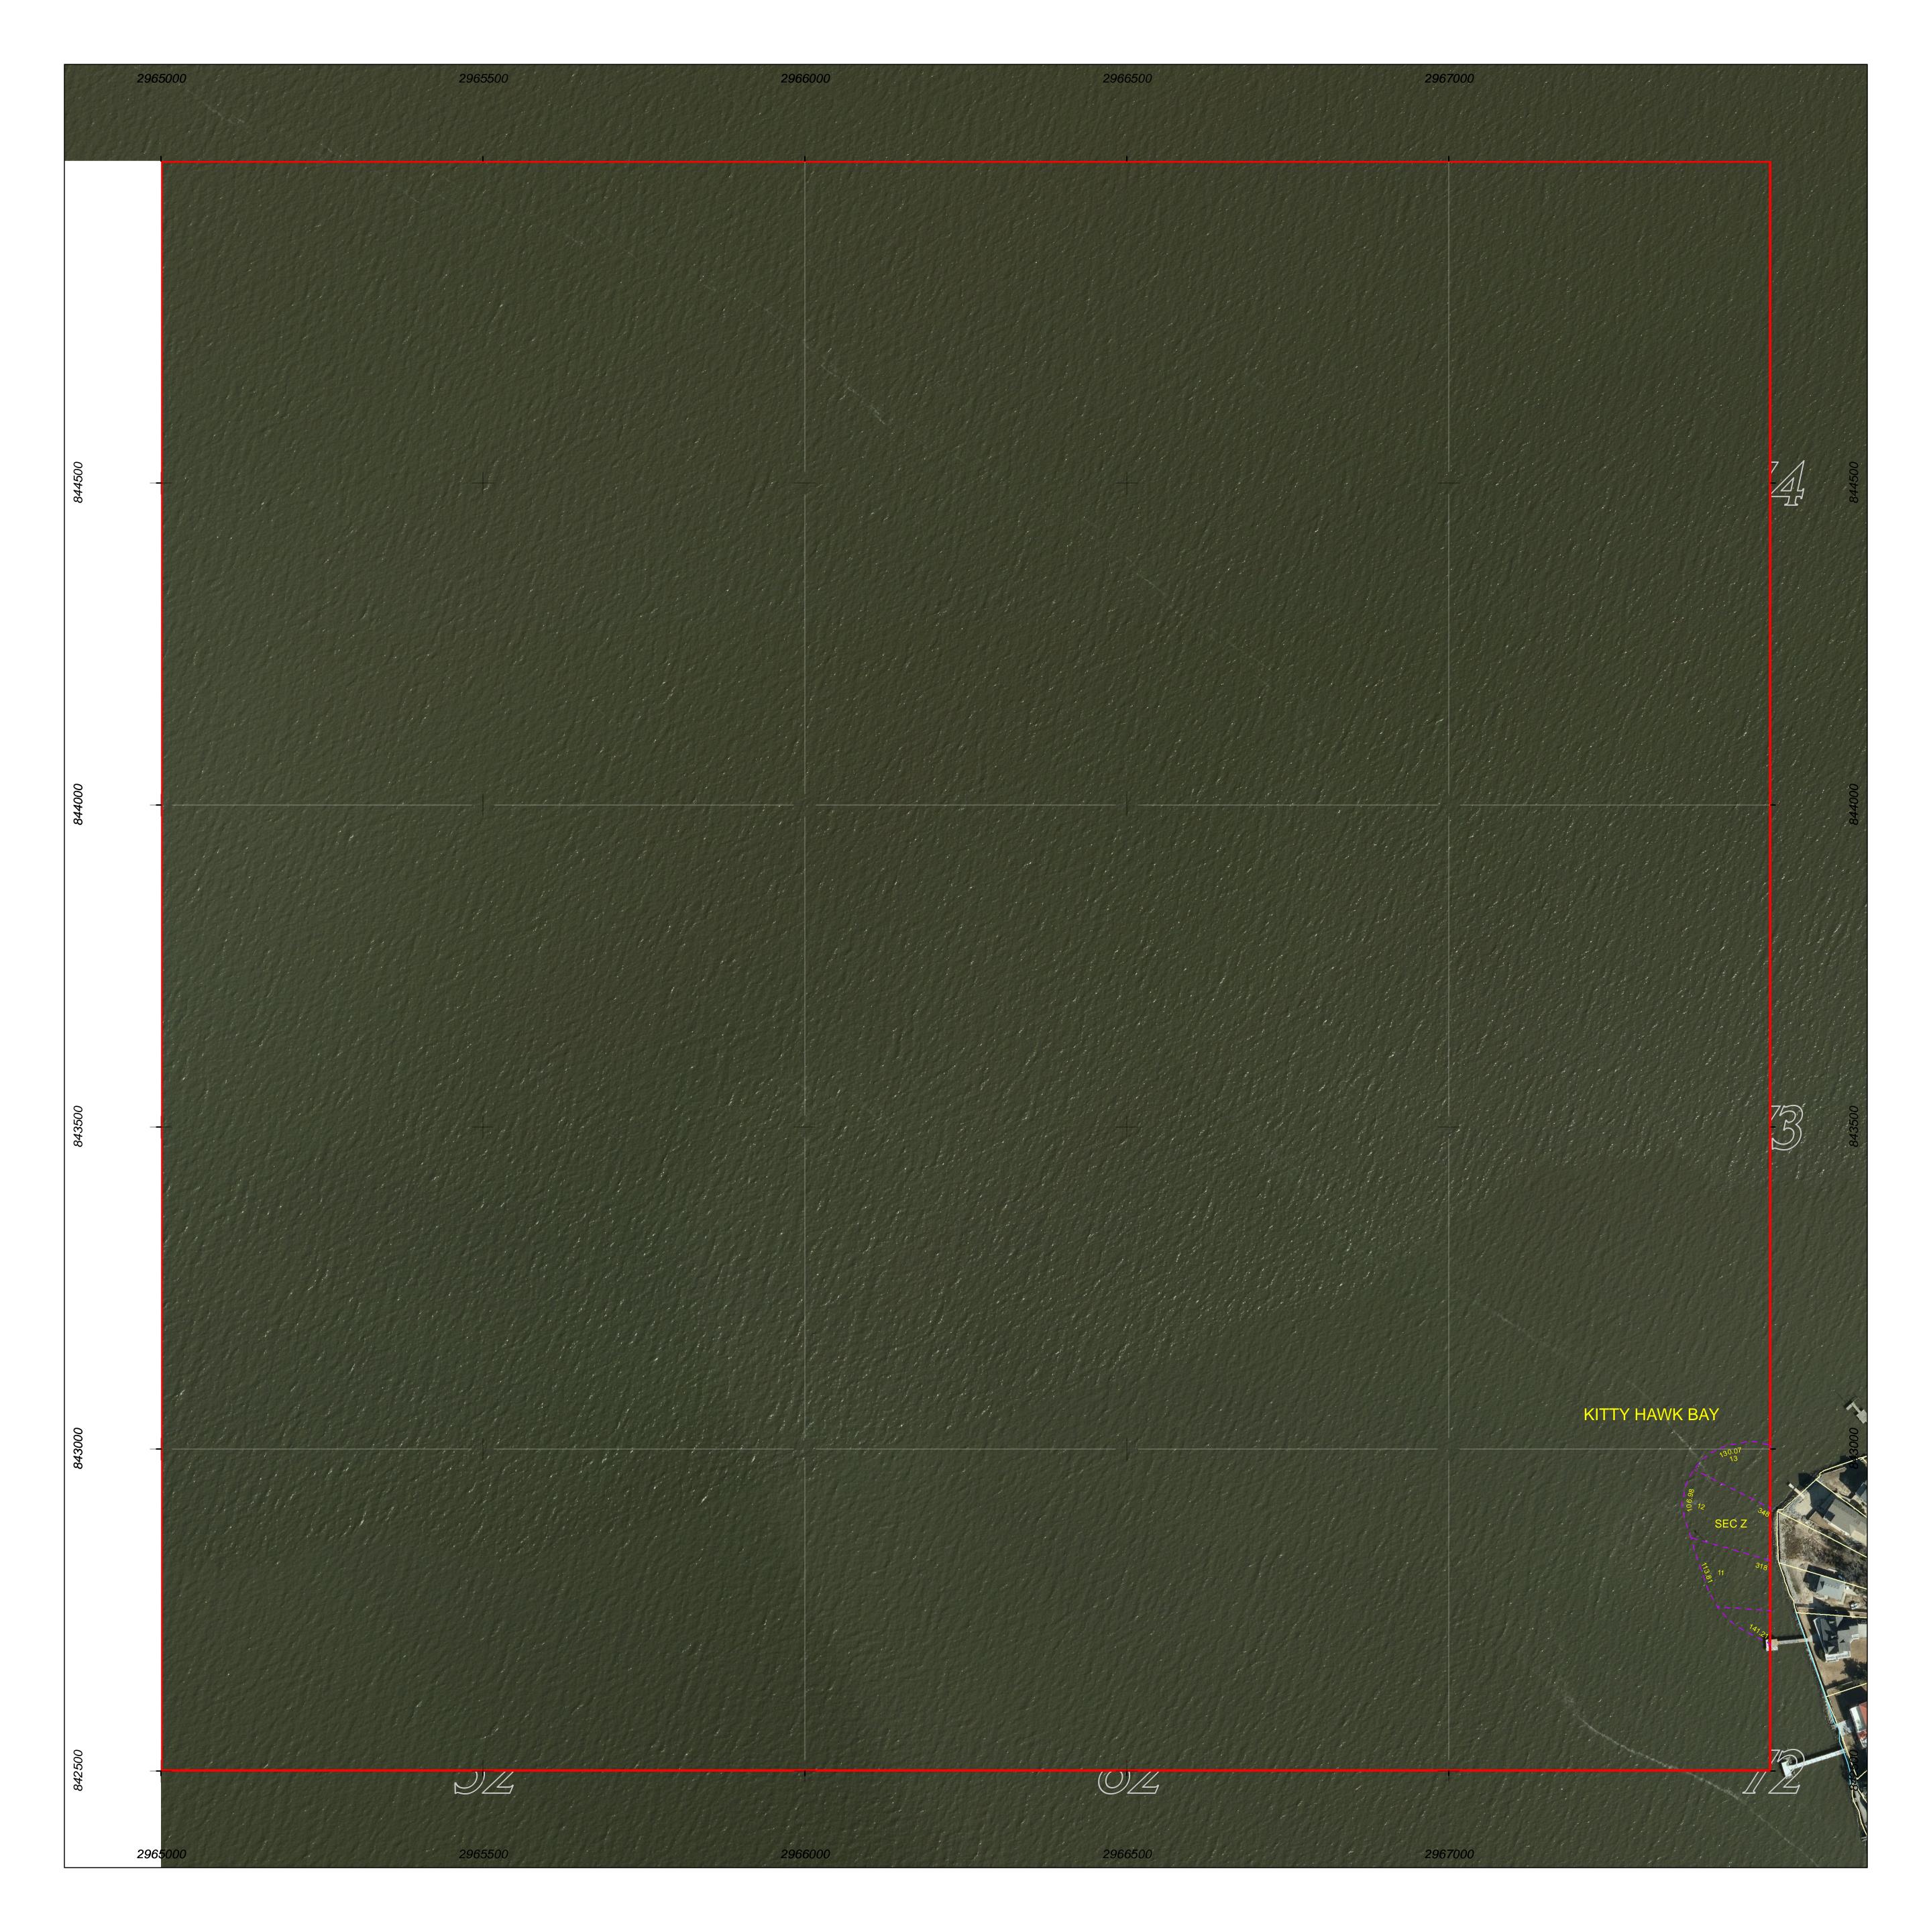

PROPERTY MAP OF

NORTH CAROLINA

This map is prepared for the inventory of real property found within this jurisdictioin, and is compiled from recorded deeds, plats and other public data. Users of this map are hereby notified that the aforementioned public primary information sources should be consulted for verification of the information contained in this map.

GRID IS BASED ON THE NORTH CAROLINA STATE PLANE COORDINATE SYSTEM NORTH AMERICAN DATUM 1983 NATIONAL SPATIAL REFERENCE SYSTEM 2011

**AERIAL PHOTOGRAPHY DATED 2020** 

DARE COUNTY ASSUMES NO LEGAL RESPONSIBILITY FOR THE INFORMATION CONTAINED IN THIS MAP