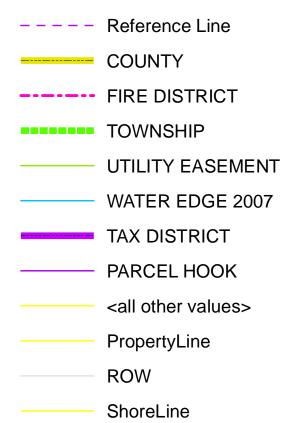

PROPERTY MAP OF



NORTH CAROLINA

This map is prepared for the inventory of real property found within this jurisdictioin, and is compiled from recorded deeds, plats and other public data. Users of this map are hereby notified that the aforementioned public primary information sources should be consulted for verification of the information contained in this map.

GRID IS BASED ON THE NORTH CAROLINA STATE PLANE COORDINATE SYSTEM NORTH AMERICAN DATUM 1983 NATIONAL SPATIAL REFERENCE SYSTEM 2011

**AERIAL PHOTOGRAPHY DATED 2020** 

DARE COUNTY ASSUMES NO LEGAL RESPONSIBILITY FOR THE INFORMATION CONTAINED IN THIS MAP

## Legend



March 2, 2021

Map # 986415