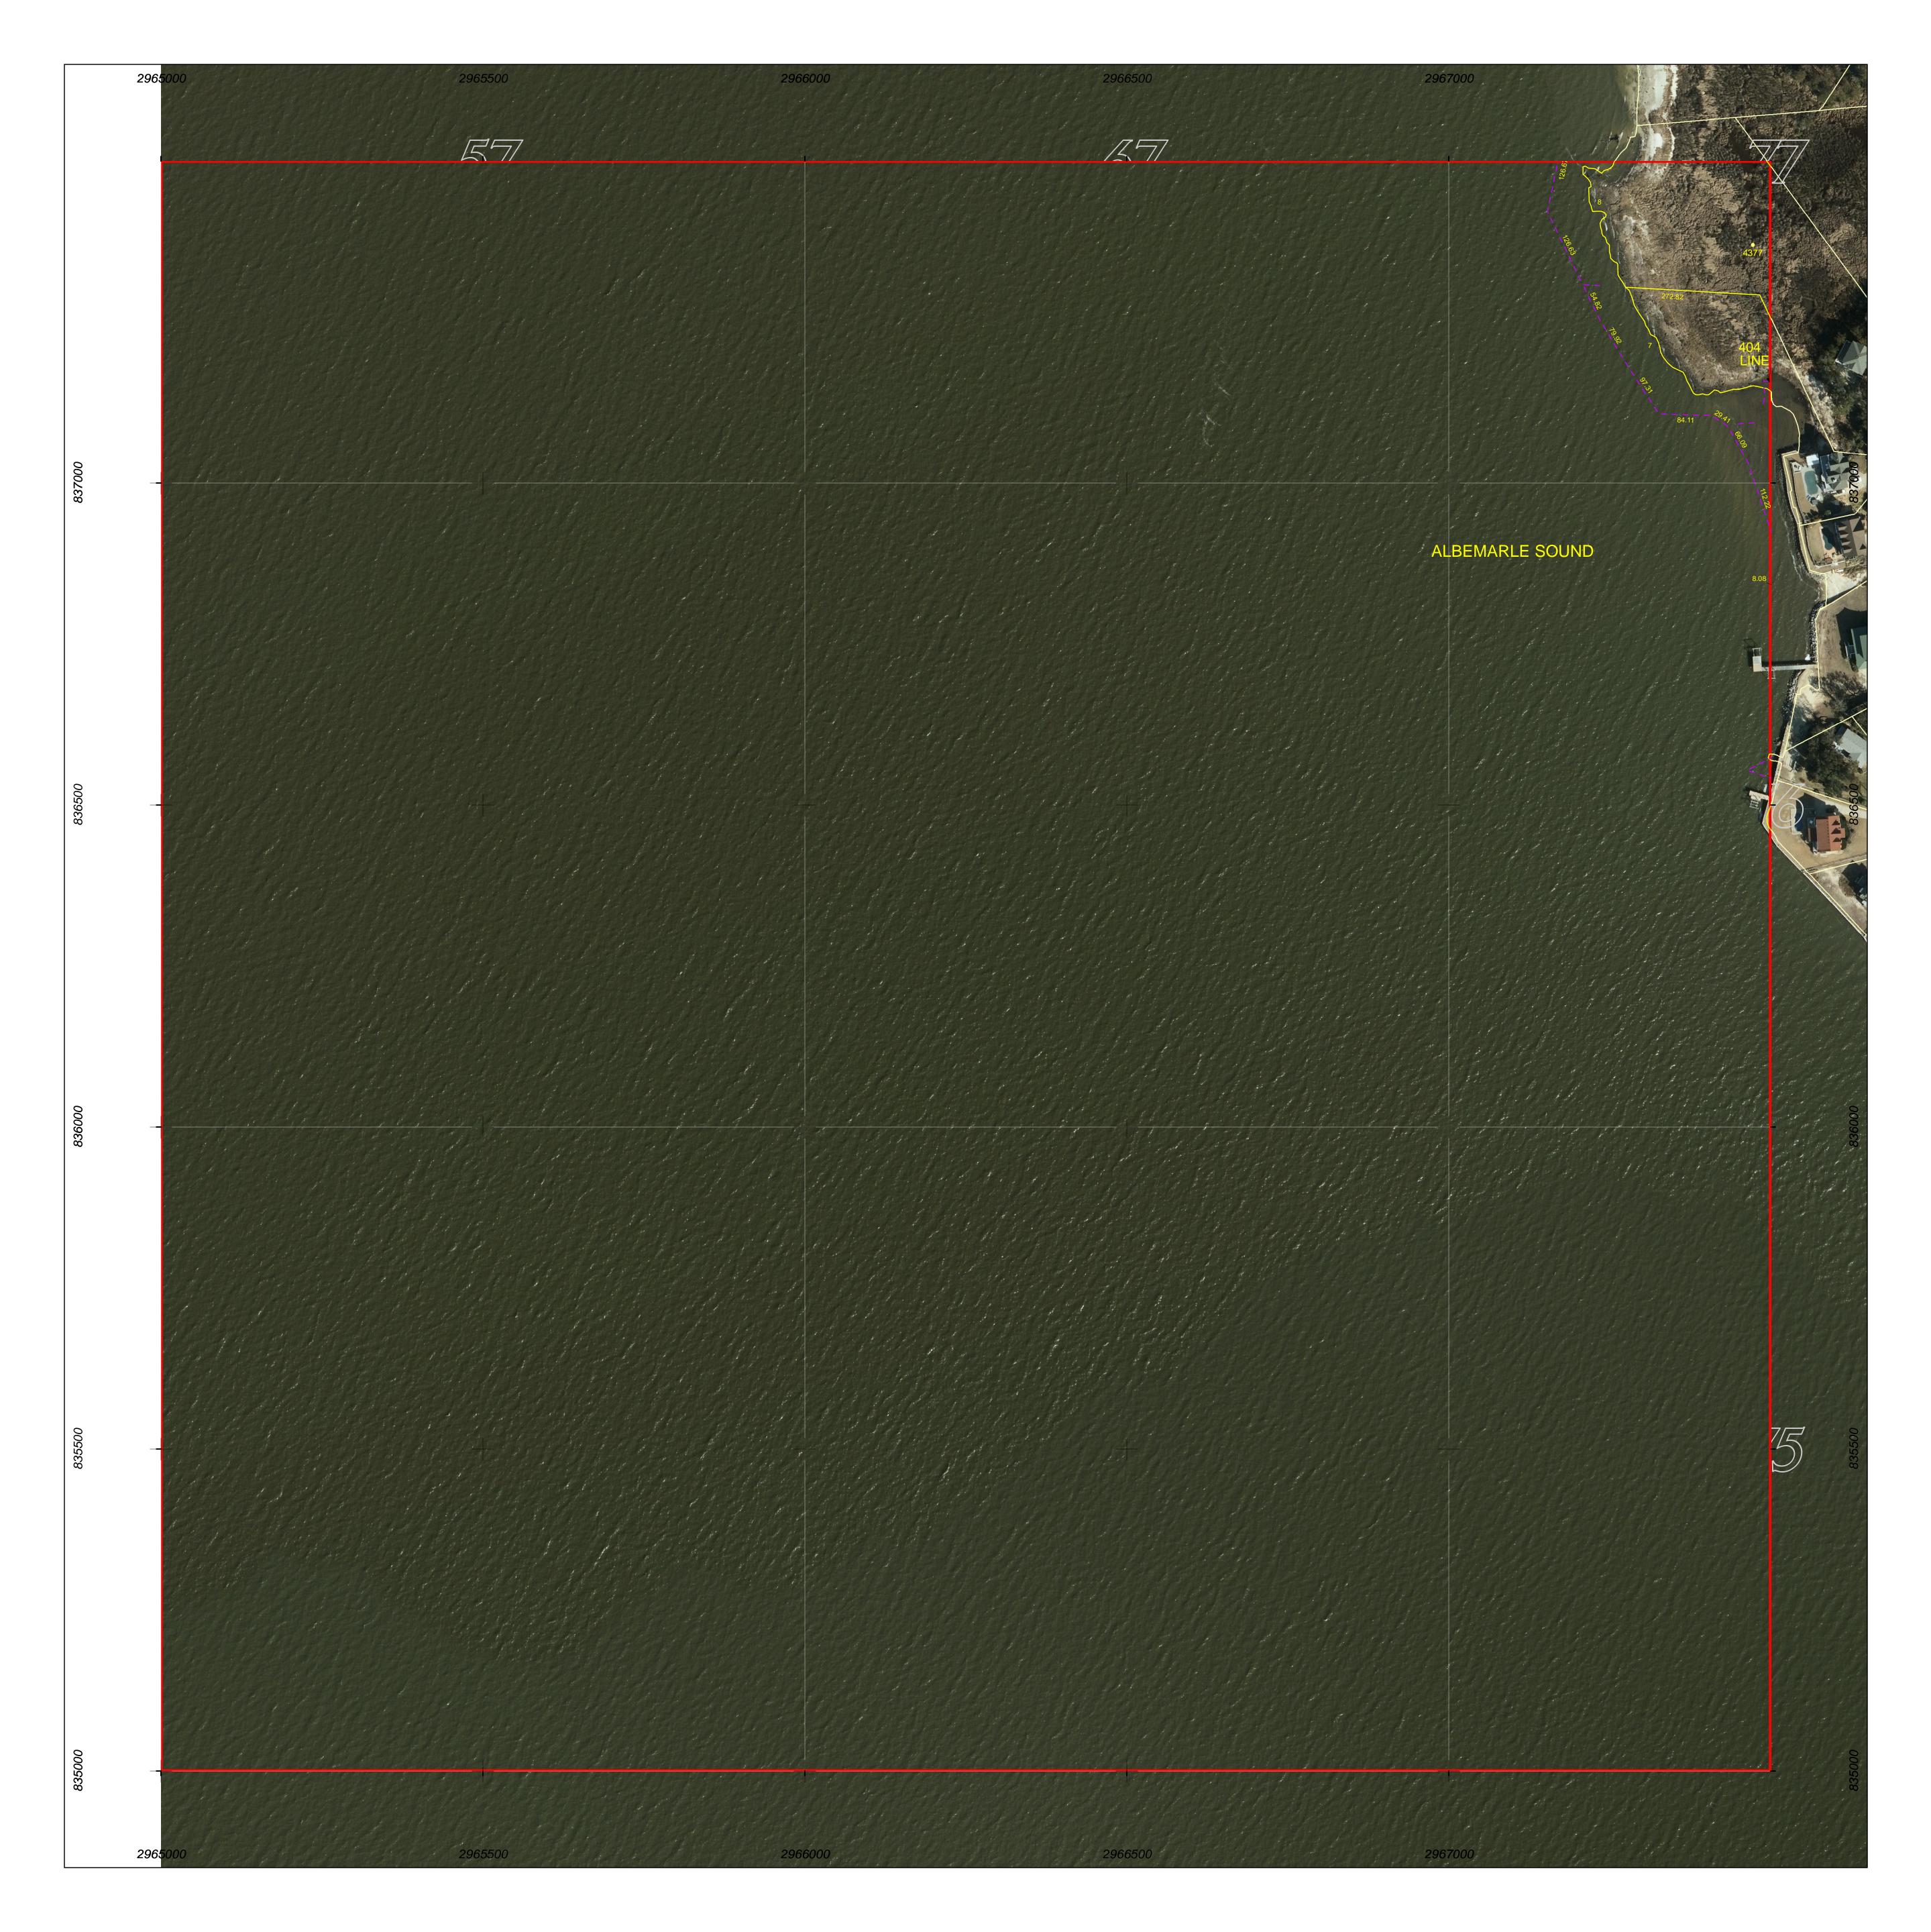

PROPERTY MAP OF

**NORTH CAROLINA** 

This map is prepared for the inventory of real property found within this jurisdictioin, and is compiled from recorded deeds, plats and other public data. Users of this map are hereby notified that the aforementioned public primary information sources should be consulted for verification of the information contained in this map.

GRID IS BASED ON THE NORTH CAROLINA STATE PLANE COORDINATE SYSTEM NORTH AMERICAN DATUM 1983 NATIONAL SPATIAL REFERENCE SYSTEM 2011

**AERIAL PHOTOGRAPHY DATED 2020** 

DARE COUNTY ASSUMES NO LEGAL RESPONSIBILITY FOR THE INFORMATION CONTAINED IN THIS MAP