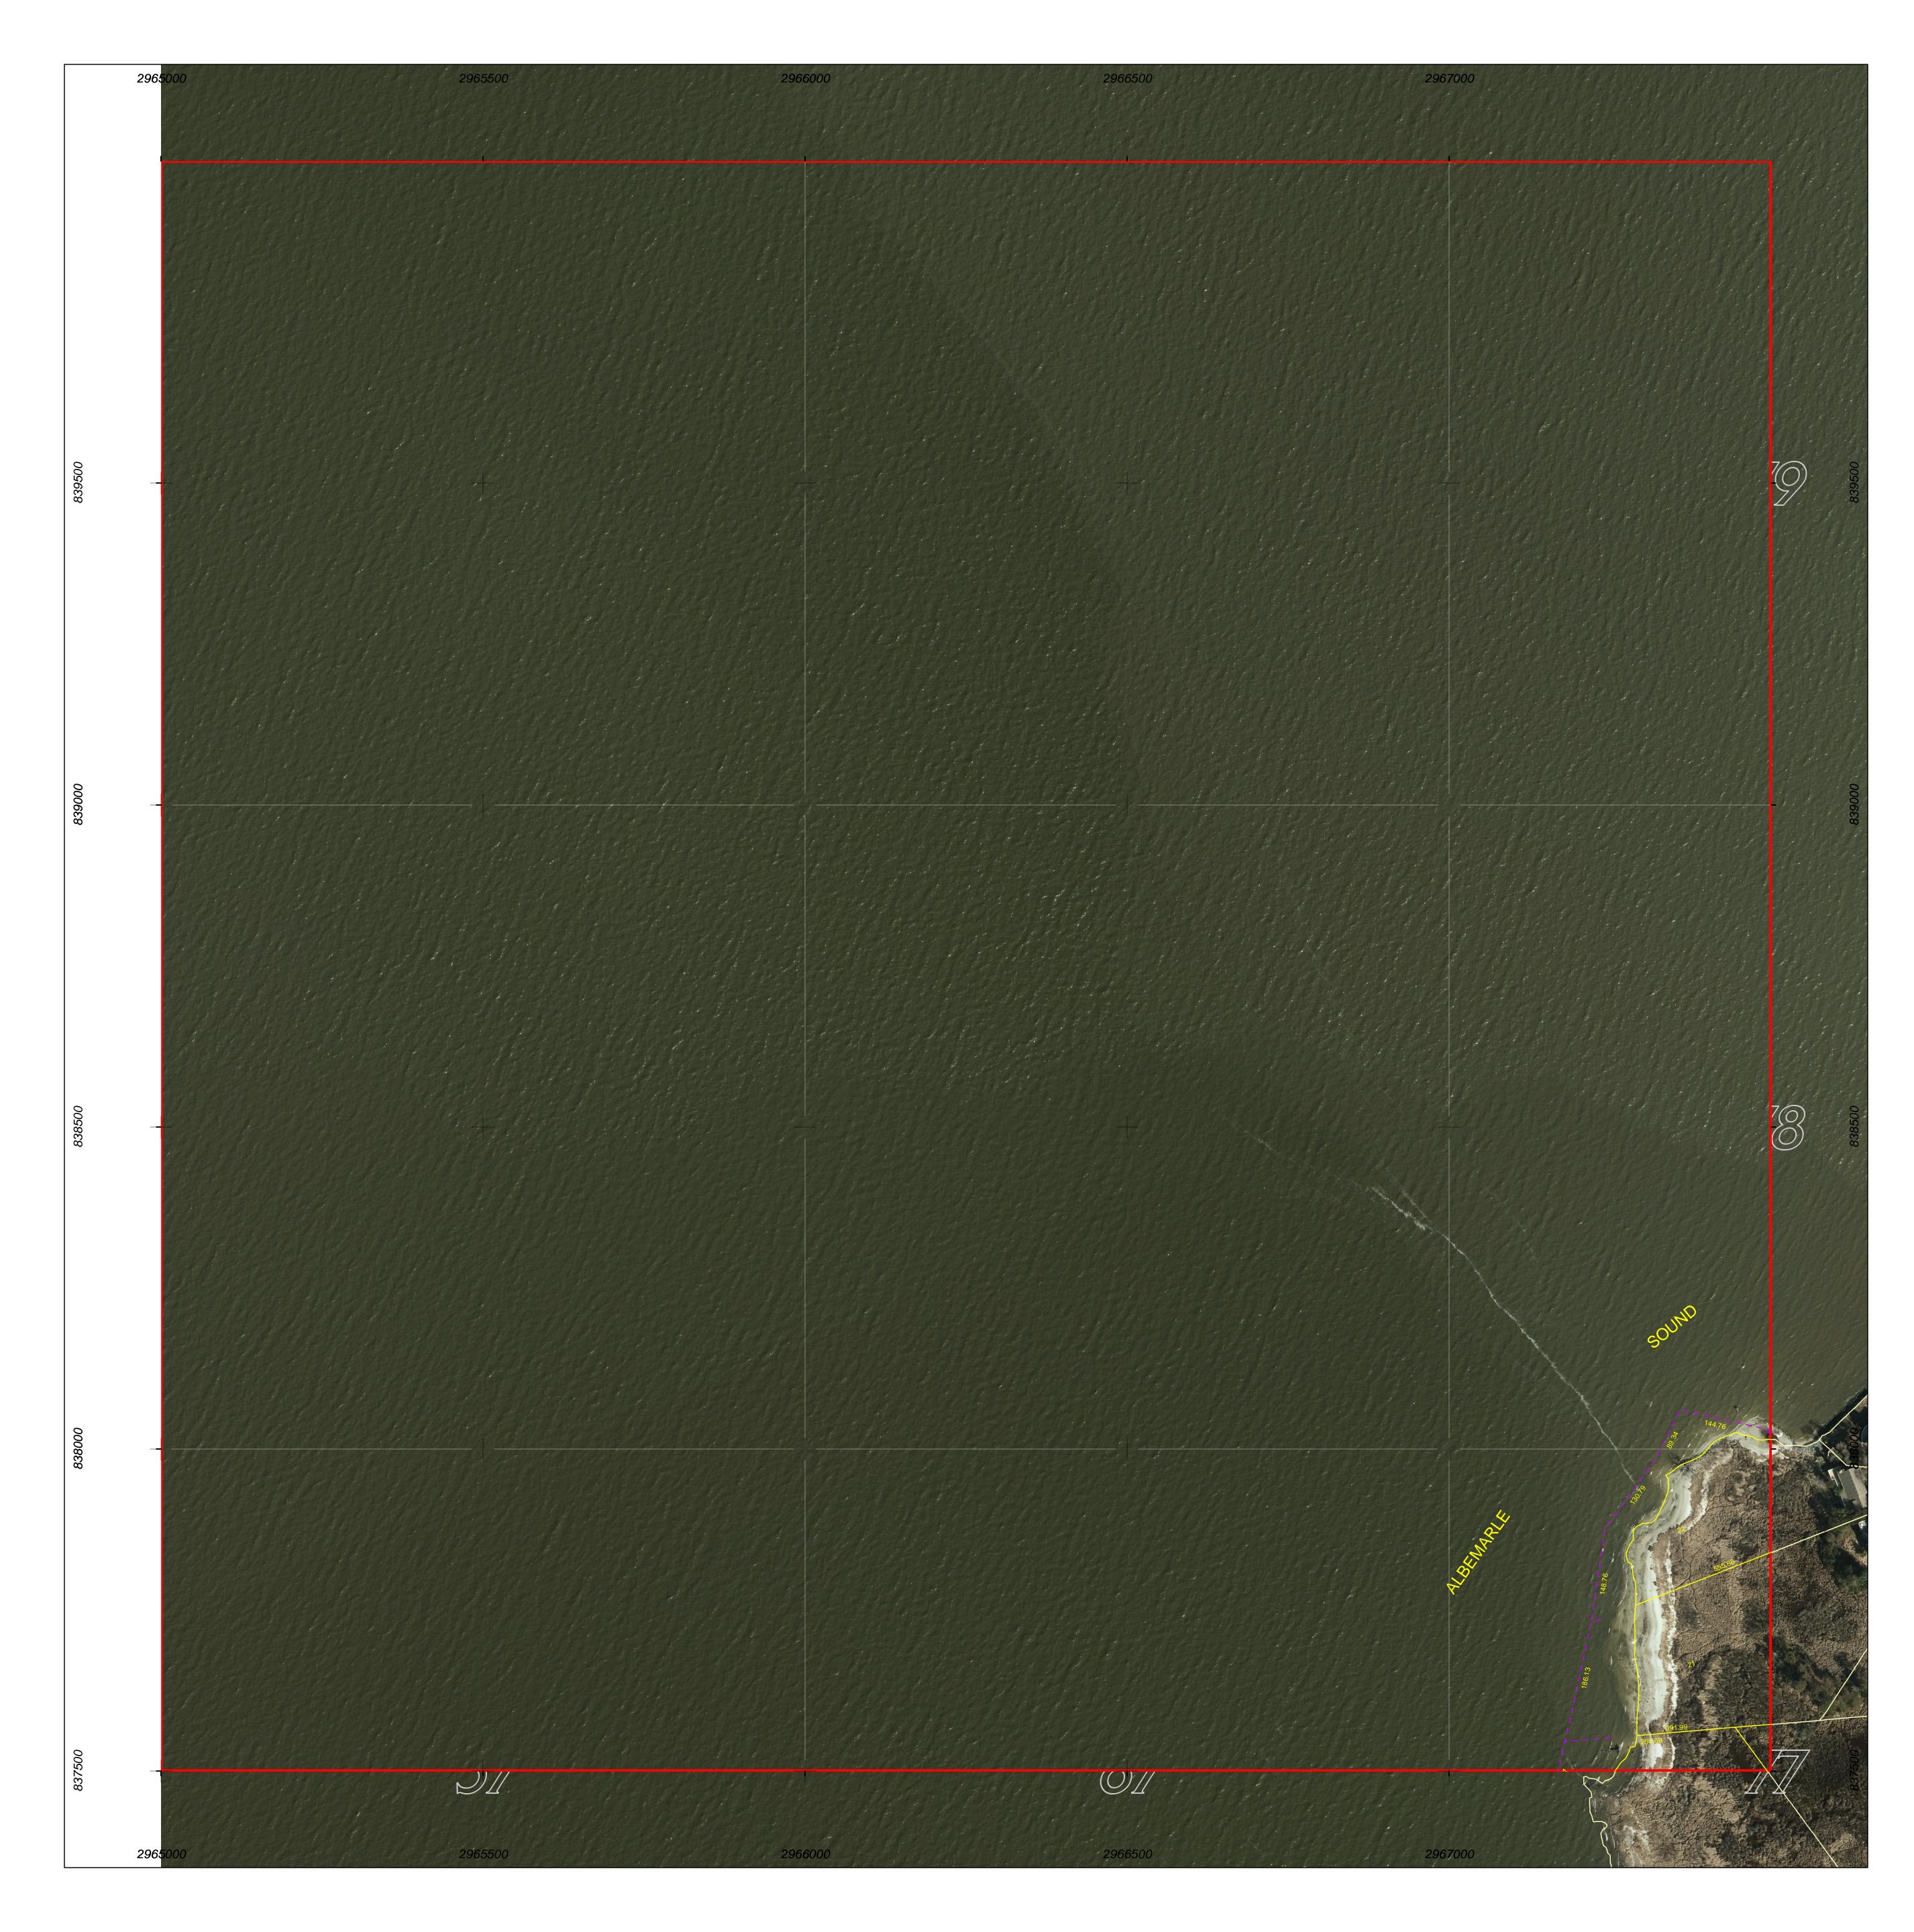

PROPERTY MAP OF

## DARE COUNTY

## NORTH CAROLINA

This map is prepared for the inventory of real property found within this jurisdictioin, and is compiled from recorded deeds, plats and other public data. Users of this map are hereby notified that the aforementioned public primary information sources should be consulted for verification of the information contained in this map.

GRID IS BASED ON THE NORTH CAROLINA STATE PLANE COORDINATE SYSTEM NORTH AMERICAN DATUM 1983 NATIONAL SPATIAL REFERENCE SYSTEM 2011

**AERIAL PHOTOGRAPHY DATED 2020** 

DARE COUNTY ASSUMES NO LEGAL RESPONSIBILITY FOR THE INFORMATION CONTAINED IN THIS MAP