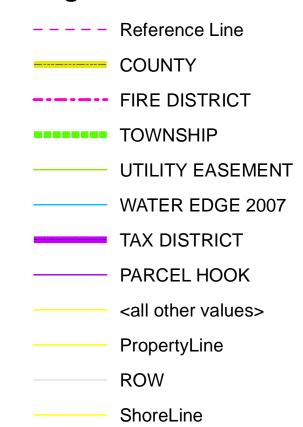

PROPERTY MAP OF

## DARE COUNTY



## NORTH CAROLINA

This map is prepared for the inventory of real property found within this jurisdictioin, and is compiled from recorded deeds, plats and other public data. Users of this map are hereby notified that the aforementioned public primary information sources should be consulted for verification of the information contained in this map.

GRID IS BASED ON THE NORTH CAROLINA STATE PLANE COORDINATE SYSTEM NORTH AMERICAN DATUM 1983 NATIONAL SPATIAL REFERENCE SYSTEM 2011

**AERIAL PHOTOGRAPHY DATED 2020** 

DARE COUNTY ASSUMES NO LEGAL RESPONSIBILITY FOR THE INFORMATION CONTAINED IN THIS MAP

## Legend