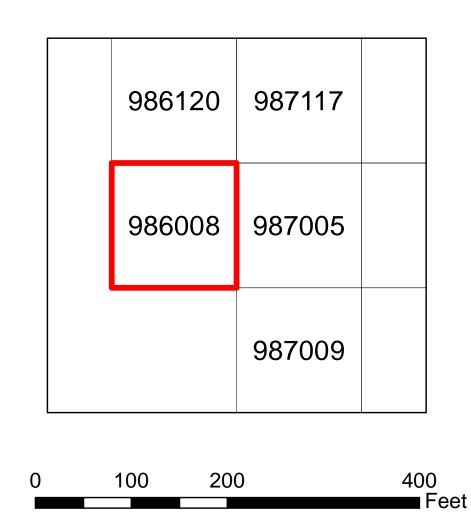

2969000



7/1

2969500

PROPERTY MAP OF



**NORTH CAROLINA** 

This map is prepared for the inventory of real property found within this jurisdictioin, and is compiled from recorded deeds, plats and other public data. Users of this map are hereby notified that the aforementioned public primary information sources should be consulted for verification of the information contained in this map.

GRID IS BASED ON THE NORTH CAROLINA STATE PLANE COORDINATE SYSTEM NORTH AMERICAN DATUM 1983 NATIONAL SPATIAL REFERENCE SYSTEM 2011

**AERIAL PHOTOGRAPHY DATED 2020** 

DARE COUNTY ASSUMES NO LEGAL RESPONSIBILITY FOR THE INFORMATION CONTAINED IN THIS MAP

## Legend





March 2, 2021

## Map # 986008