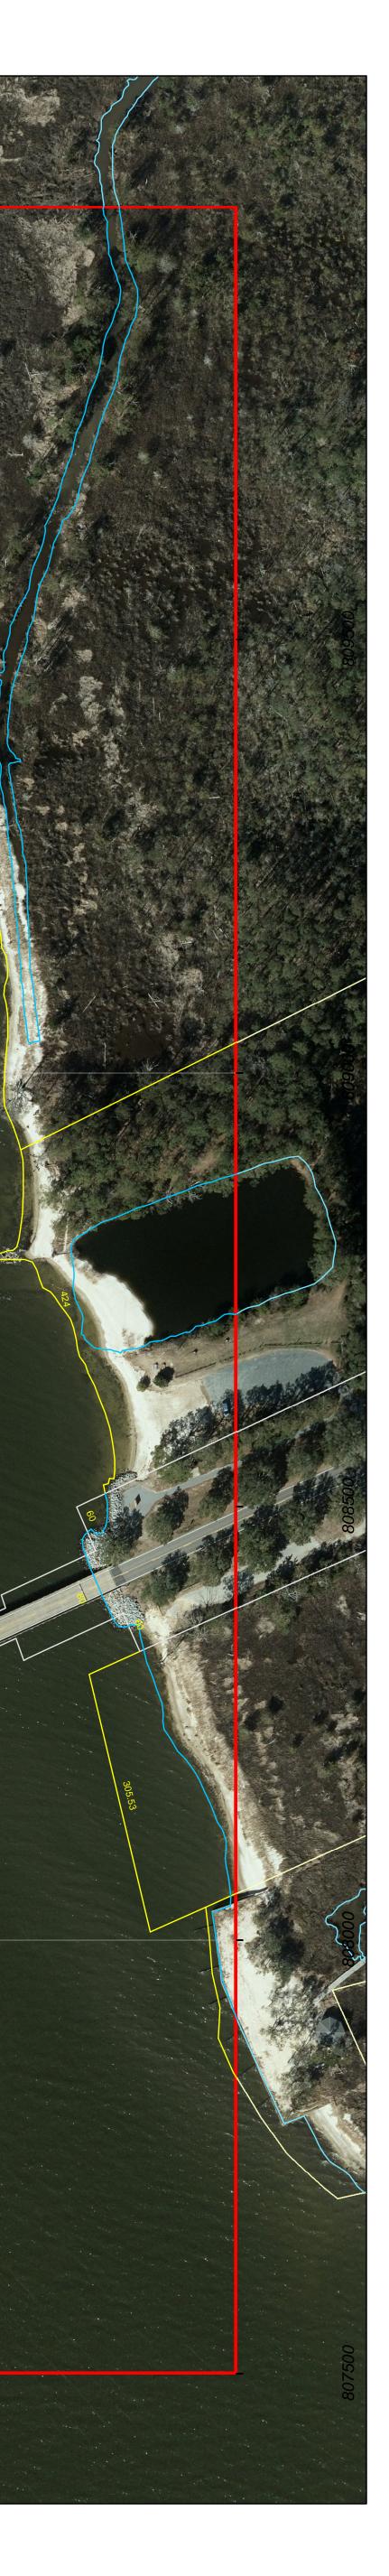

2969000

7/1

2969500

PROPERTY MAP OF

**NORTH CAROLINA** 

This map is prepared for the inventory of real property found within this jurisdictioin, and is compiled from recorded deeds, plats and other public data. Users of this map are hereby notified that the aforementioned public primary information sources should be consulted for verification of the information contained in this map.

GRID IS BASED ON THE NORTH CAROLINA STATE PLANE COORDINATE SYSTEM NORTH AMERICAN DATUM 1983 NATIONAL SPATIAL REFERENCE SYSTEM 2011

**AERIAL PHOTOGRAPHY DATED 2020** 

DARE COUNTY ASSUMES NO LEGAL RESPONSIBILITY FOR THE INFORMATION CONTAINED IN THIS MAP