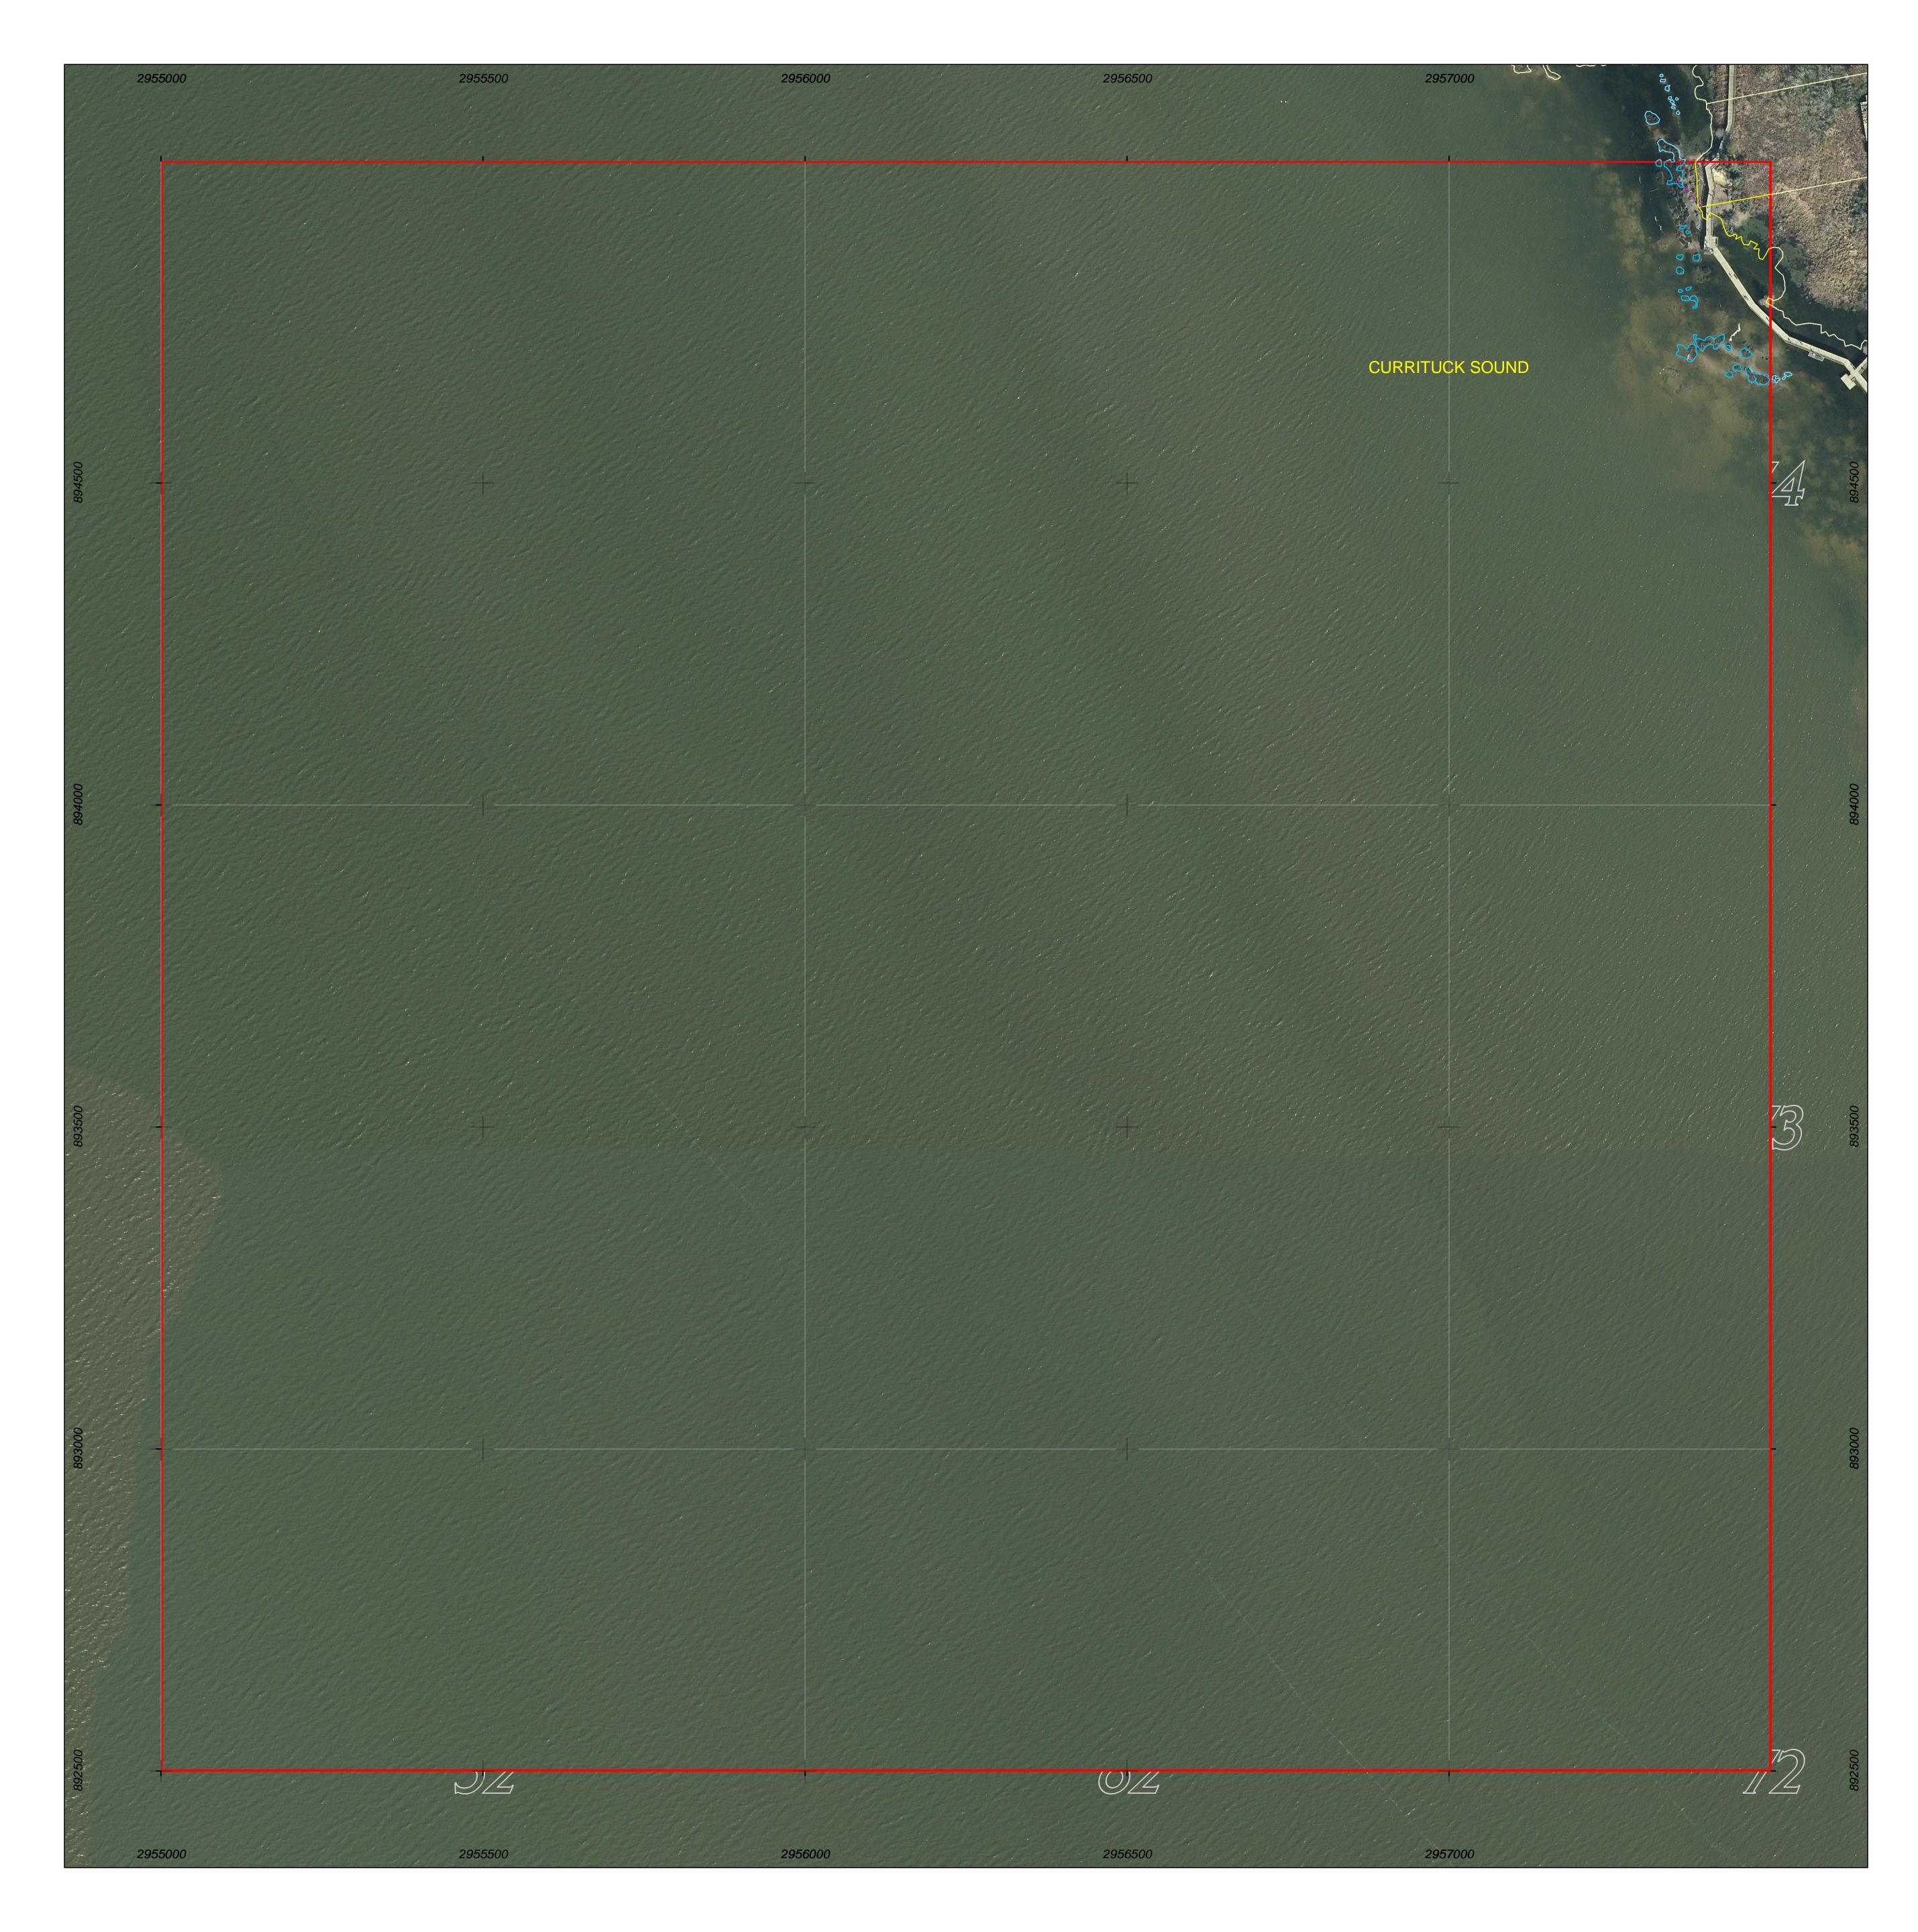

PROPERTY MAP OF

## DARE COUNTY

## NORTH CAROLINA

This map is prepared for the inventory of real property found within this jurisdictioin, and is compiled from recorded deeds, plats and other public data. Users of this map are hereby notified that the aforementioned public primary information sources should be consulted for verification of the information contained in this map.

GRID IS BASED ON THE NORTH CAROLINA STATE PLANE COORDINATE SYSTEM NORTH AMERICAN DATUM 1983 NATIONAL SPATIAL REFERENCE SYSTEM 2011

**AERIAL PHOTOGRAPHY DATED 2020** 

DARE COUNTY ASSUMES NO LEGAL RESPONSIBILITY FOR THE INFORMATION CONTAINED IN THIS MAP