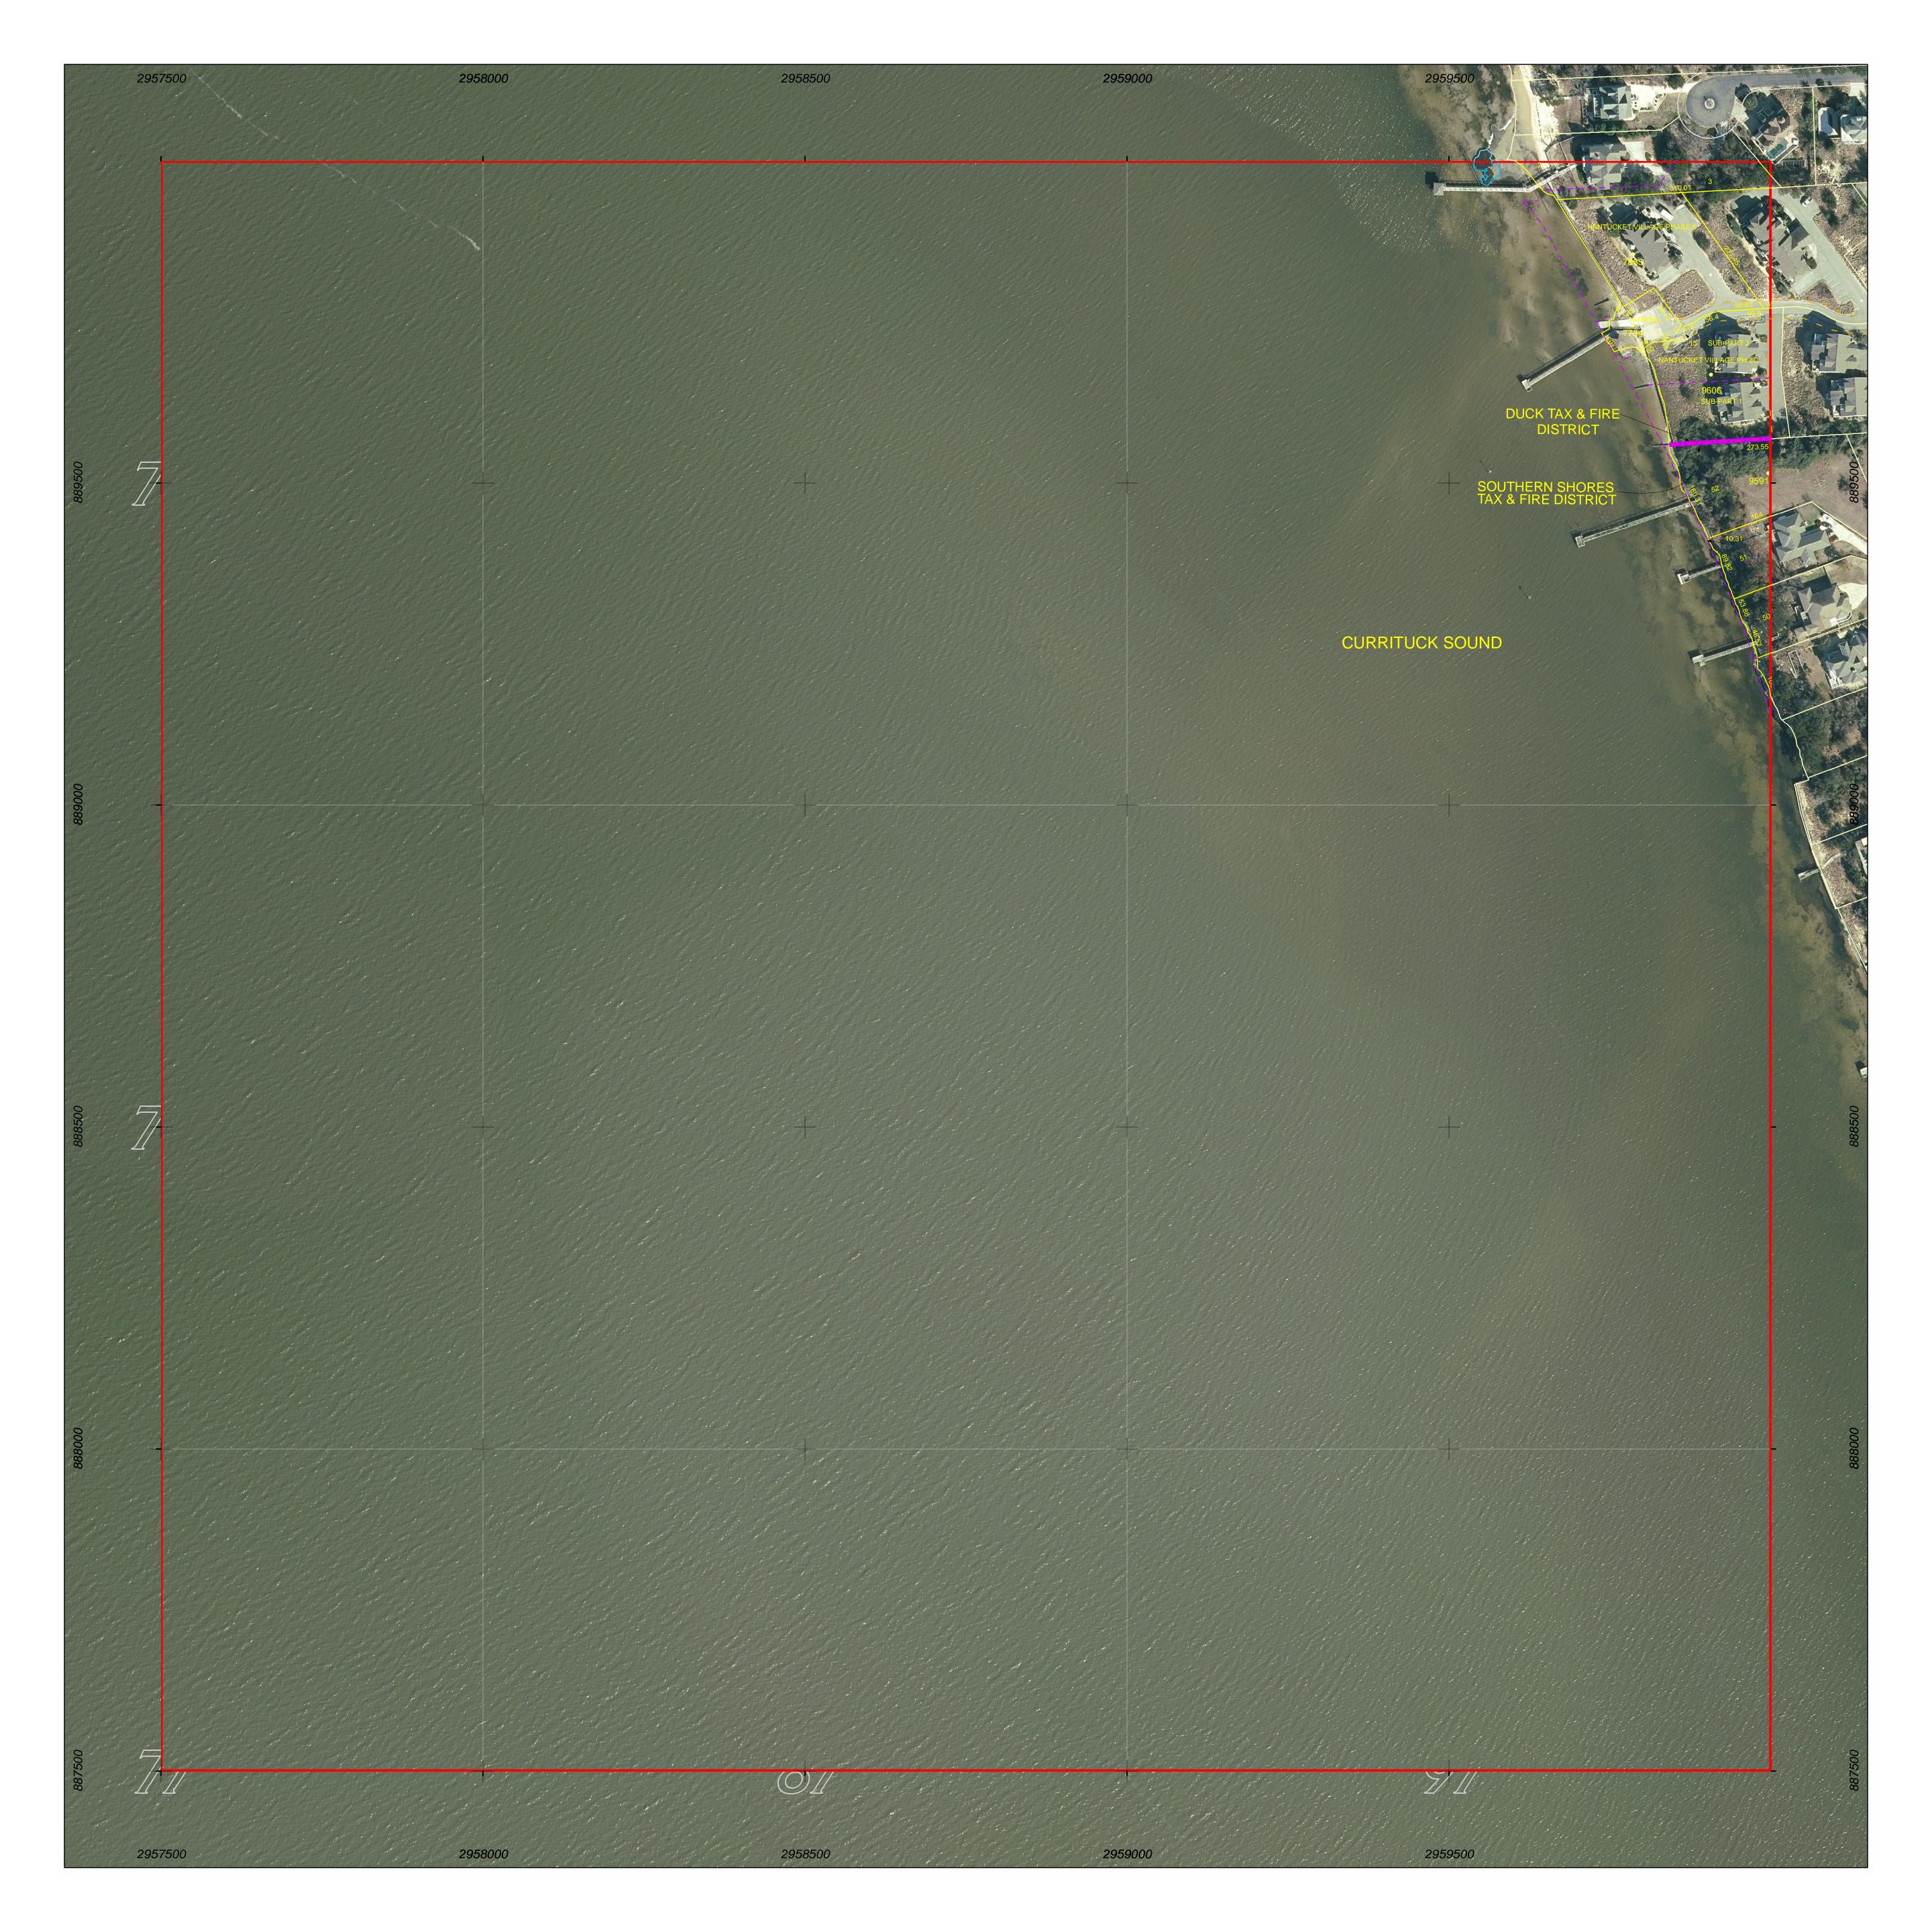

PROPERTY MAP OF

## DARE COUNTY

## NORTH CAROLINA

This map is prepared for the inventory of real property found within this jurisdictioin, and is compiled from recorded deeds, plats and other public data. Users of this map are hereby notified that the aforementioned public primary information sources should be consulted for verification of the information contained in this map.

GRID IS BASED ON THE NORTH CAROLINA STATE PLANE COORDINATE SYSTEM NORTH AMERICAN DATUM 1983 NATIONAL SPATIAL REFERENCE SYSTEM 2011

**AERIAL PHOTOGRAPHY DATED 2020** 

DARE COUNTY ASSUMES NO LEGAL RESPONSIBILITY FOR THE INFORMATION CONTAINED IN THIS MAP