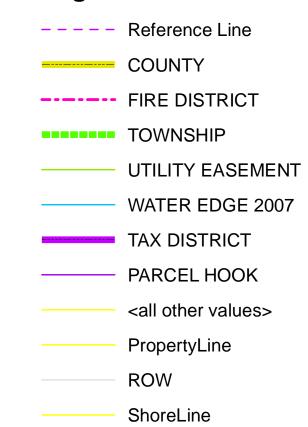

PROPERTY MAP OF

## DARE COUNTY



## NORTH CAROLINA

This map is prepared for the inventory of real property found within this jurisdictioin, and is compiled from recorded deeds, plats and other public data. Users of this map are hereby notified that the aforementioned public primary information sources should be consulted for verification of the information contained in this map.

GRID IS BASED ON THE NORTH CAROLINA STATE PLANE COORDINATE SYSTEM NORTH AMERICAN DATUM 1983 NATIONAL SPATIAL REFERENCE SYSTEM 2011

**AERIAL PHOTOGRAPHY DATED 2020** 

DARE COUNTY ASSUMES NO LEGAL RESPONSIBILITY FOR THE INFORMATION CONTAINED IN THIS MAP

## Legend