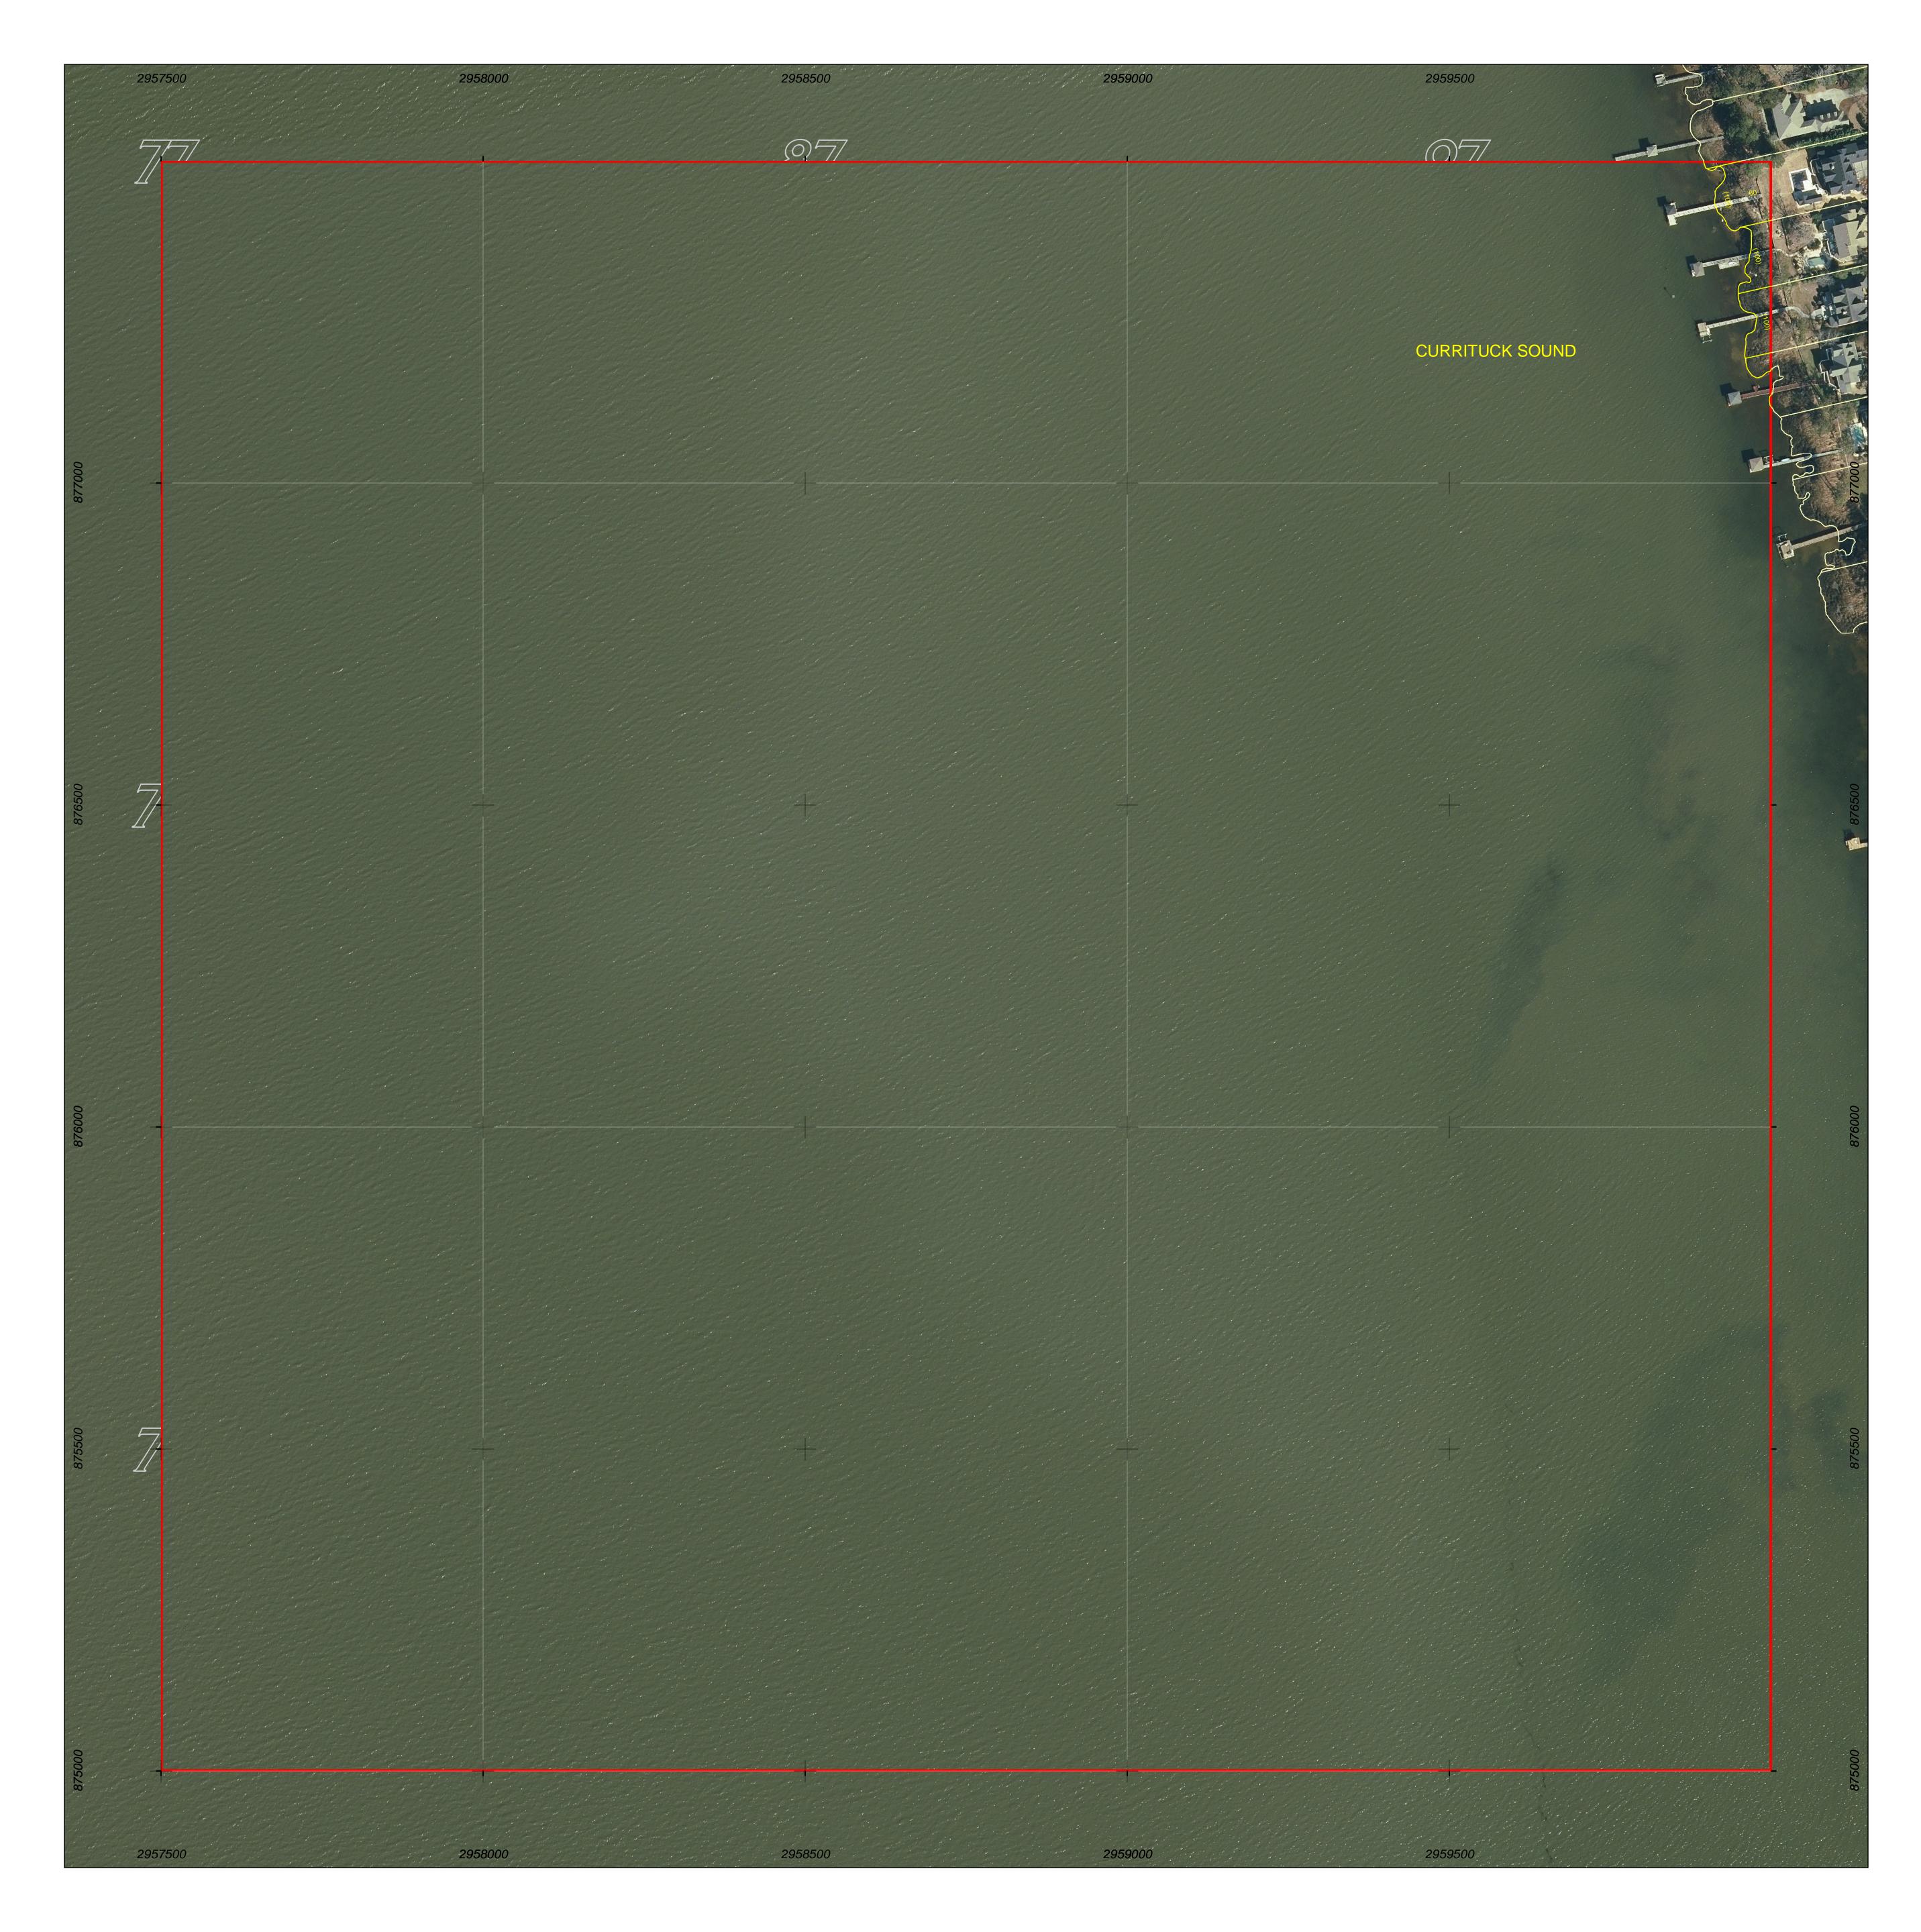

PROPERTY MAP OF

## DARE COUNTY

## NORTH CAROLINA

This map is prepared for the inventory of real property found within this jurisdictioin, and is compiled from recorded deeds, plats and other public data. Users of this map are hereby notified that the aforementioned public primary information sources should be consulted for verification of the information contained in this map.

GRID IS BASED ON THE NORTH CAROLINA STATE PLANE COORDINATE SYSTEM NORTH AMERICAN DATUM 1983 NATIONAL SPATIAL REFERENCE SYSTEM 2011

**AERIAL PHOTOGRAPHY DATED 2020** 

DARE COUNTY ASSUMES NO LEGAL RESPONSIBILITY FOR THE INFORMATION CONTAINED IN THIS MAP

## Legend

Map # 985712