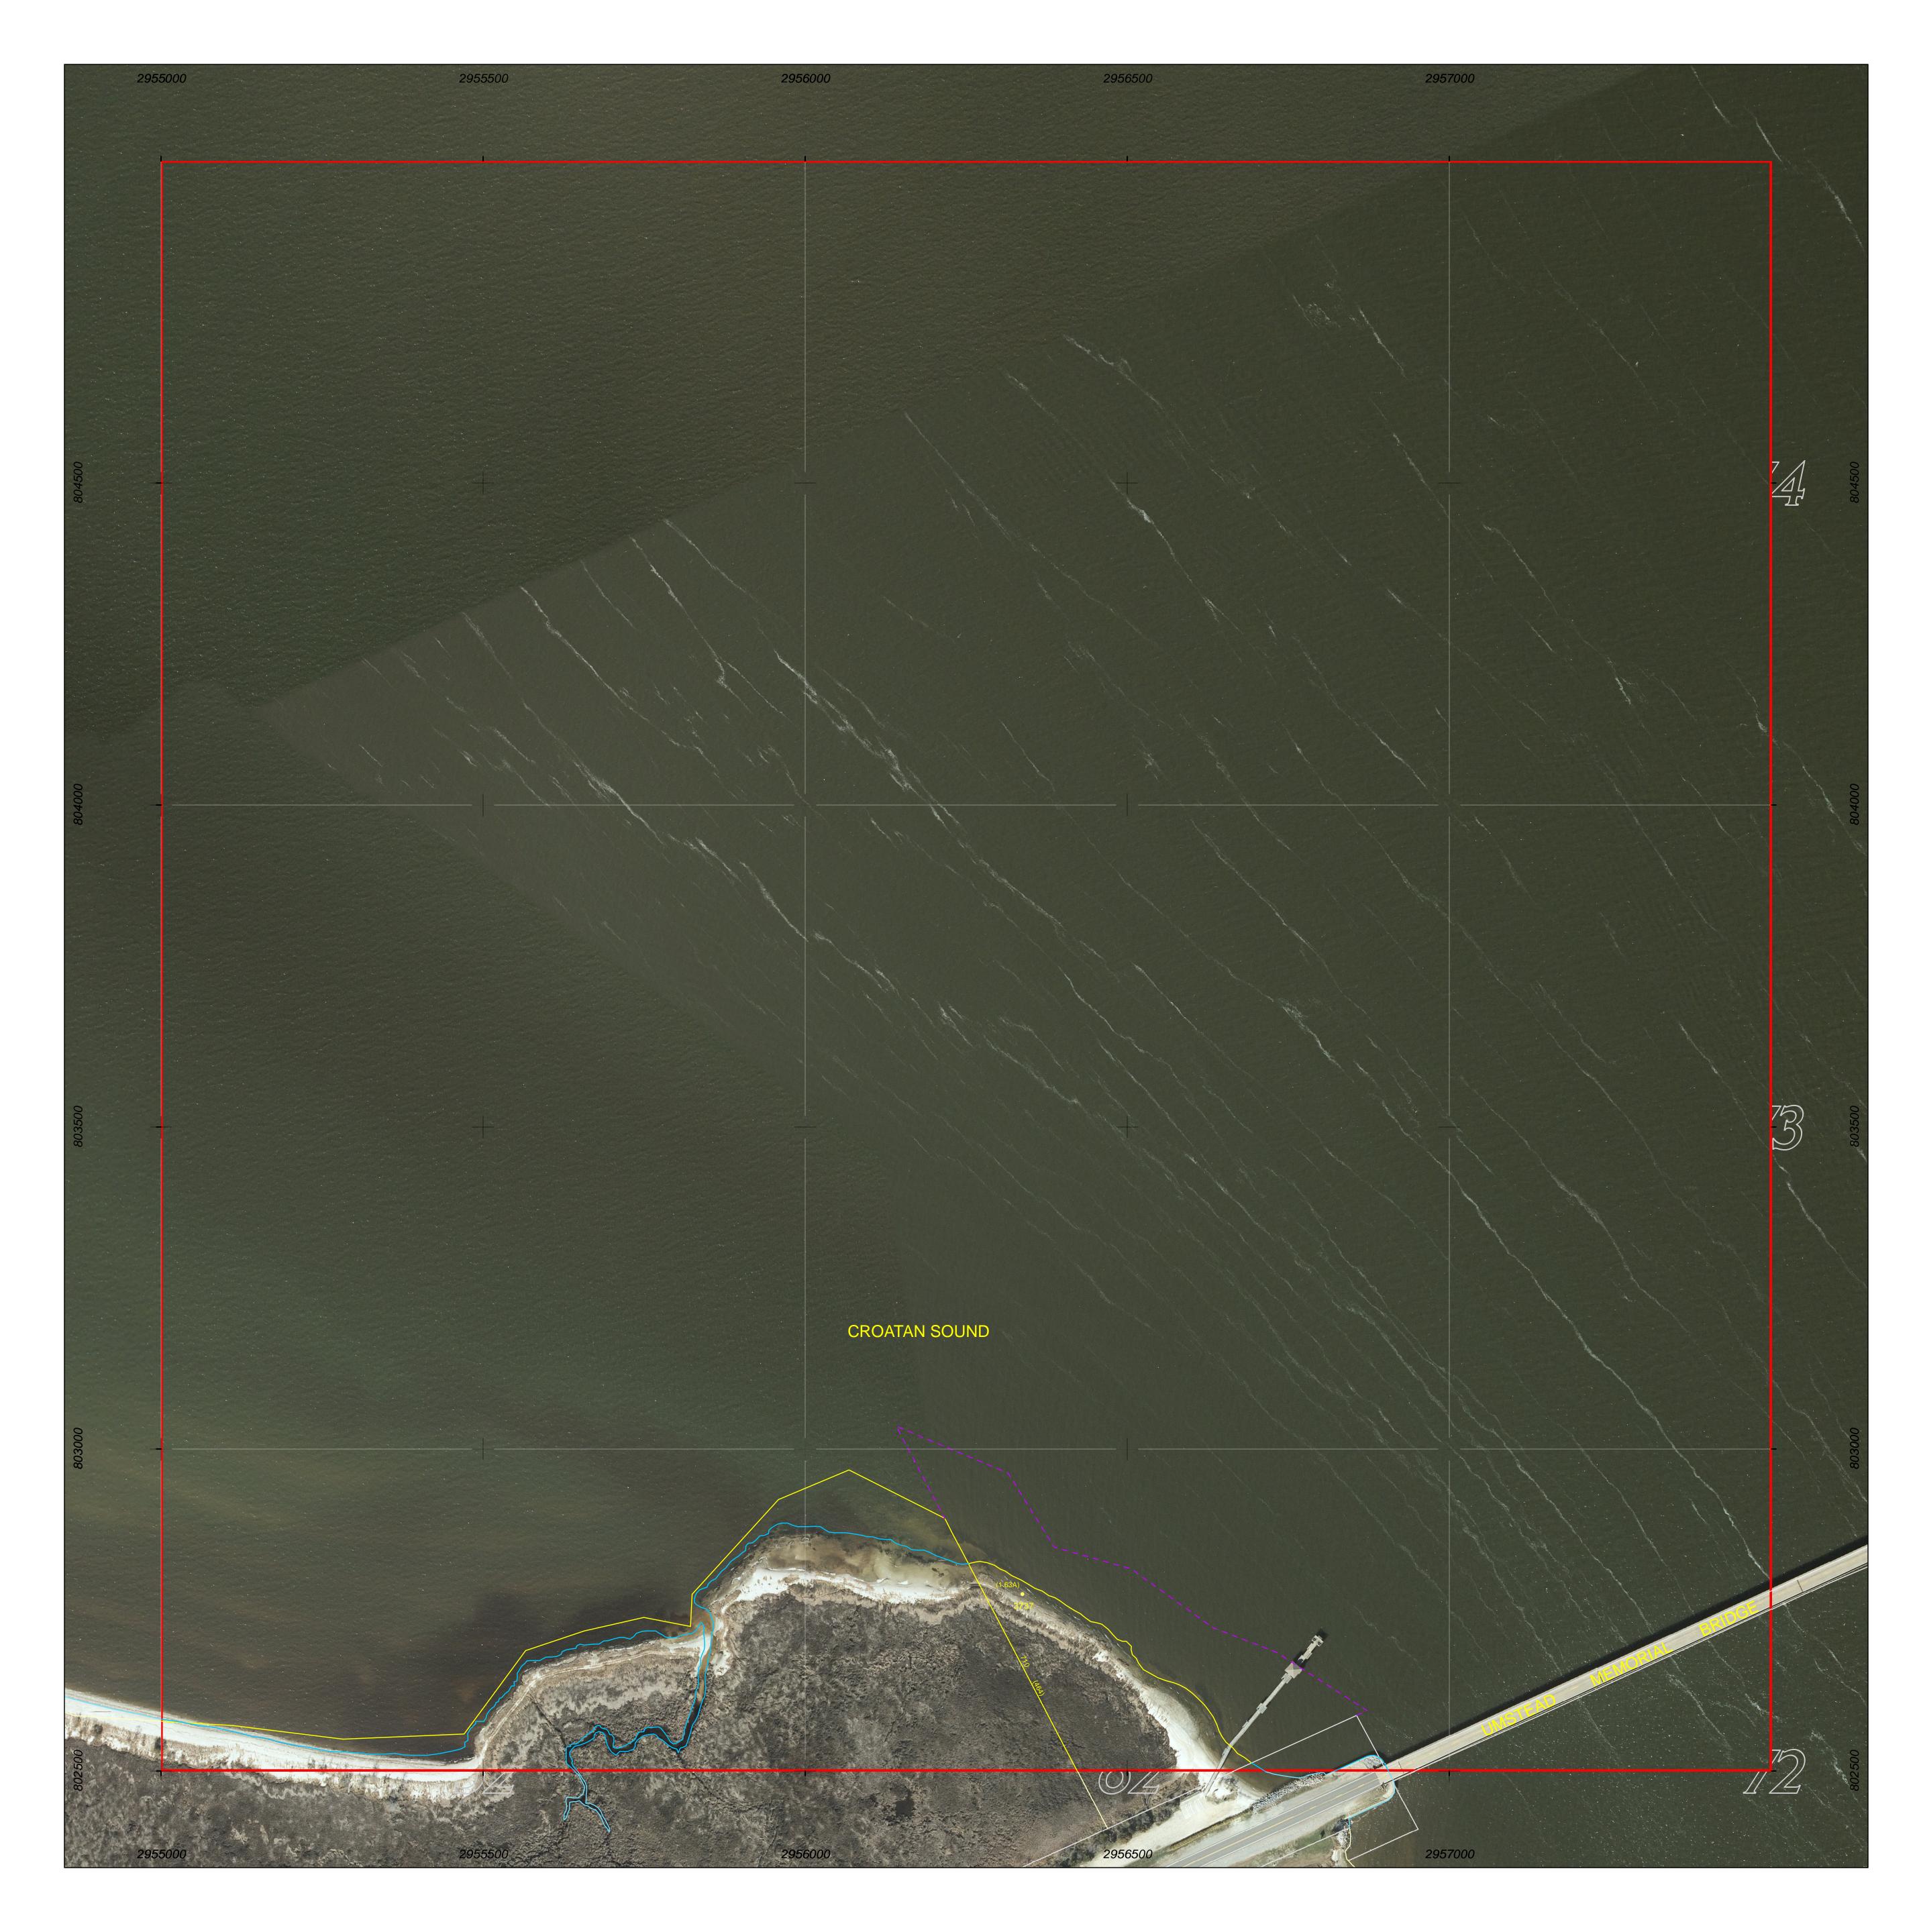

PROPERTY MAP OF

## DARE COUNTY

## NORTH CAROLINA

This map is prepared for the inventory of real property found within this jurisdictioin, and is compiled from recorded deeds, plats and other public data. Users of this map are hereby notified that the aforementioned public primary information sources should be consulted for verification of the information contained in this map.

GRID IS BASED ON THE NORTH CAROLINA STATE PLANE COORDINATE SYSTEM NORTH AMERICAN DATUM 1983 NATIONAL SPATIAL REFERENCE SYSTEM 2011

**AERIAL PHOTOGRAPHY DATED 2020** 

DARE COUNTY ASSUMES NO LEGAL RESPONSIBILITY FOR THE INFORMATION CONTAINED IN THIS MAP