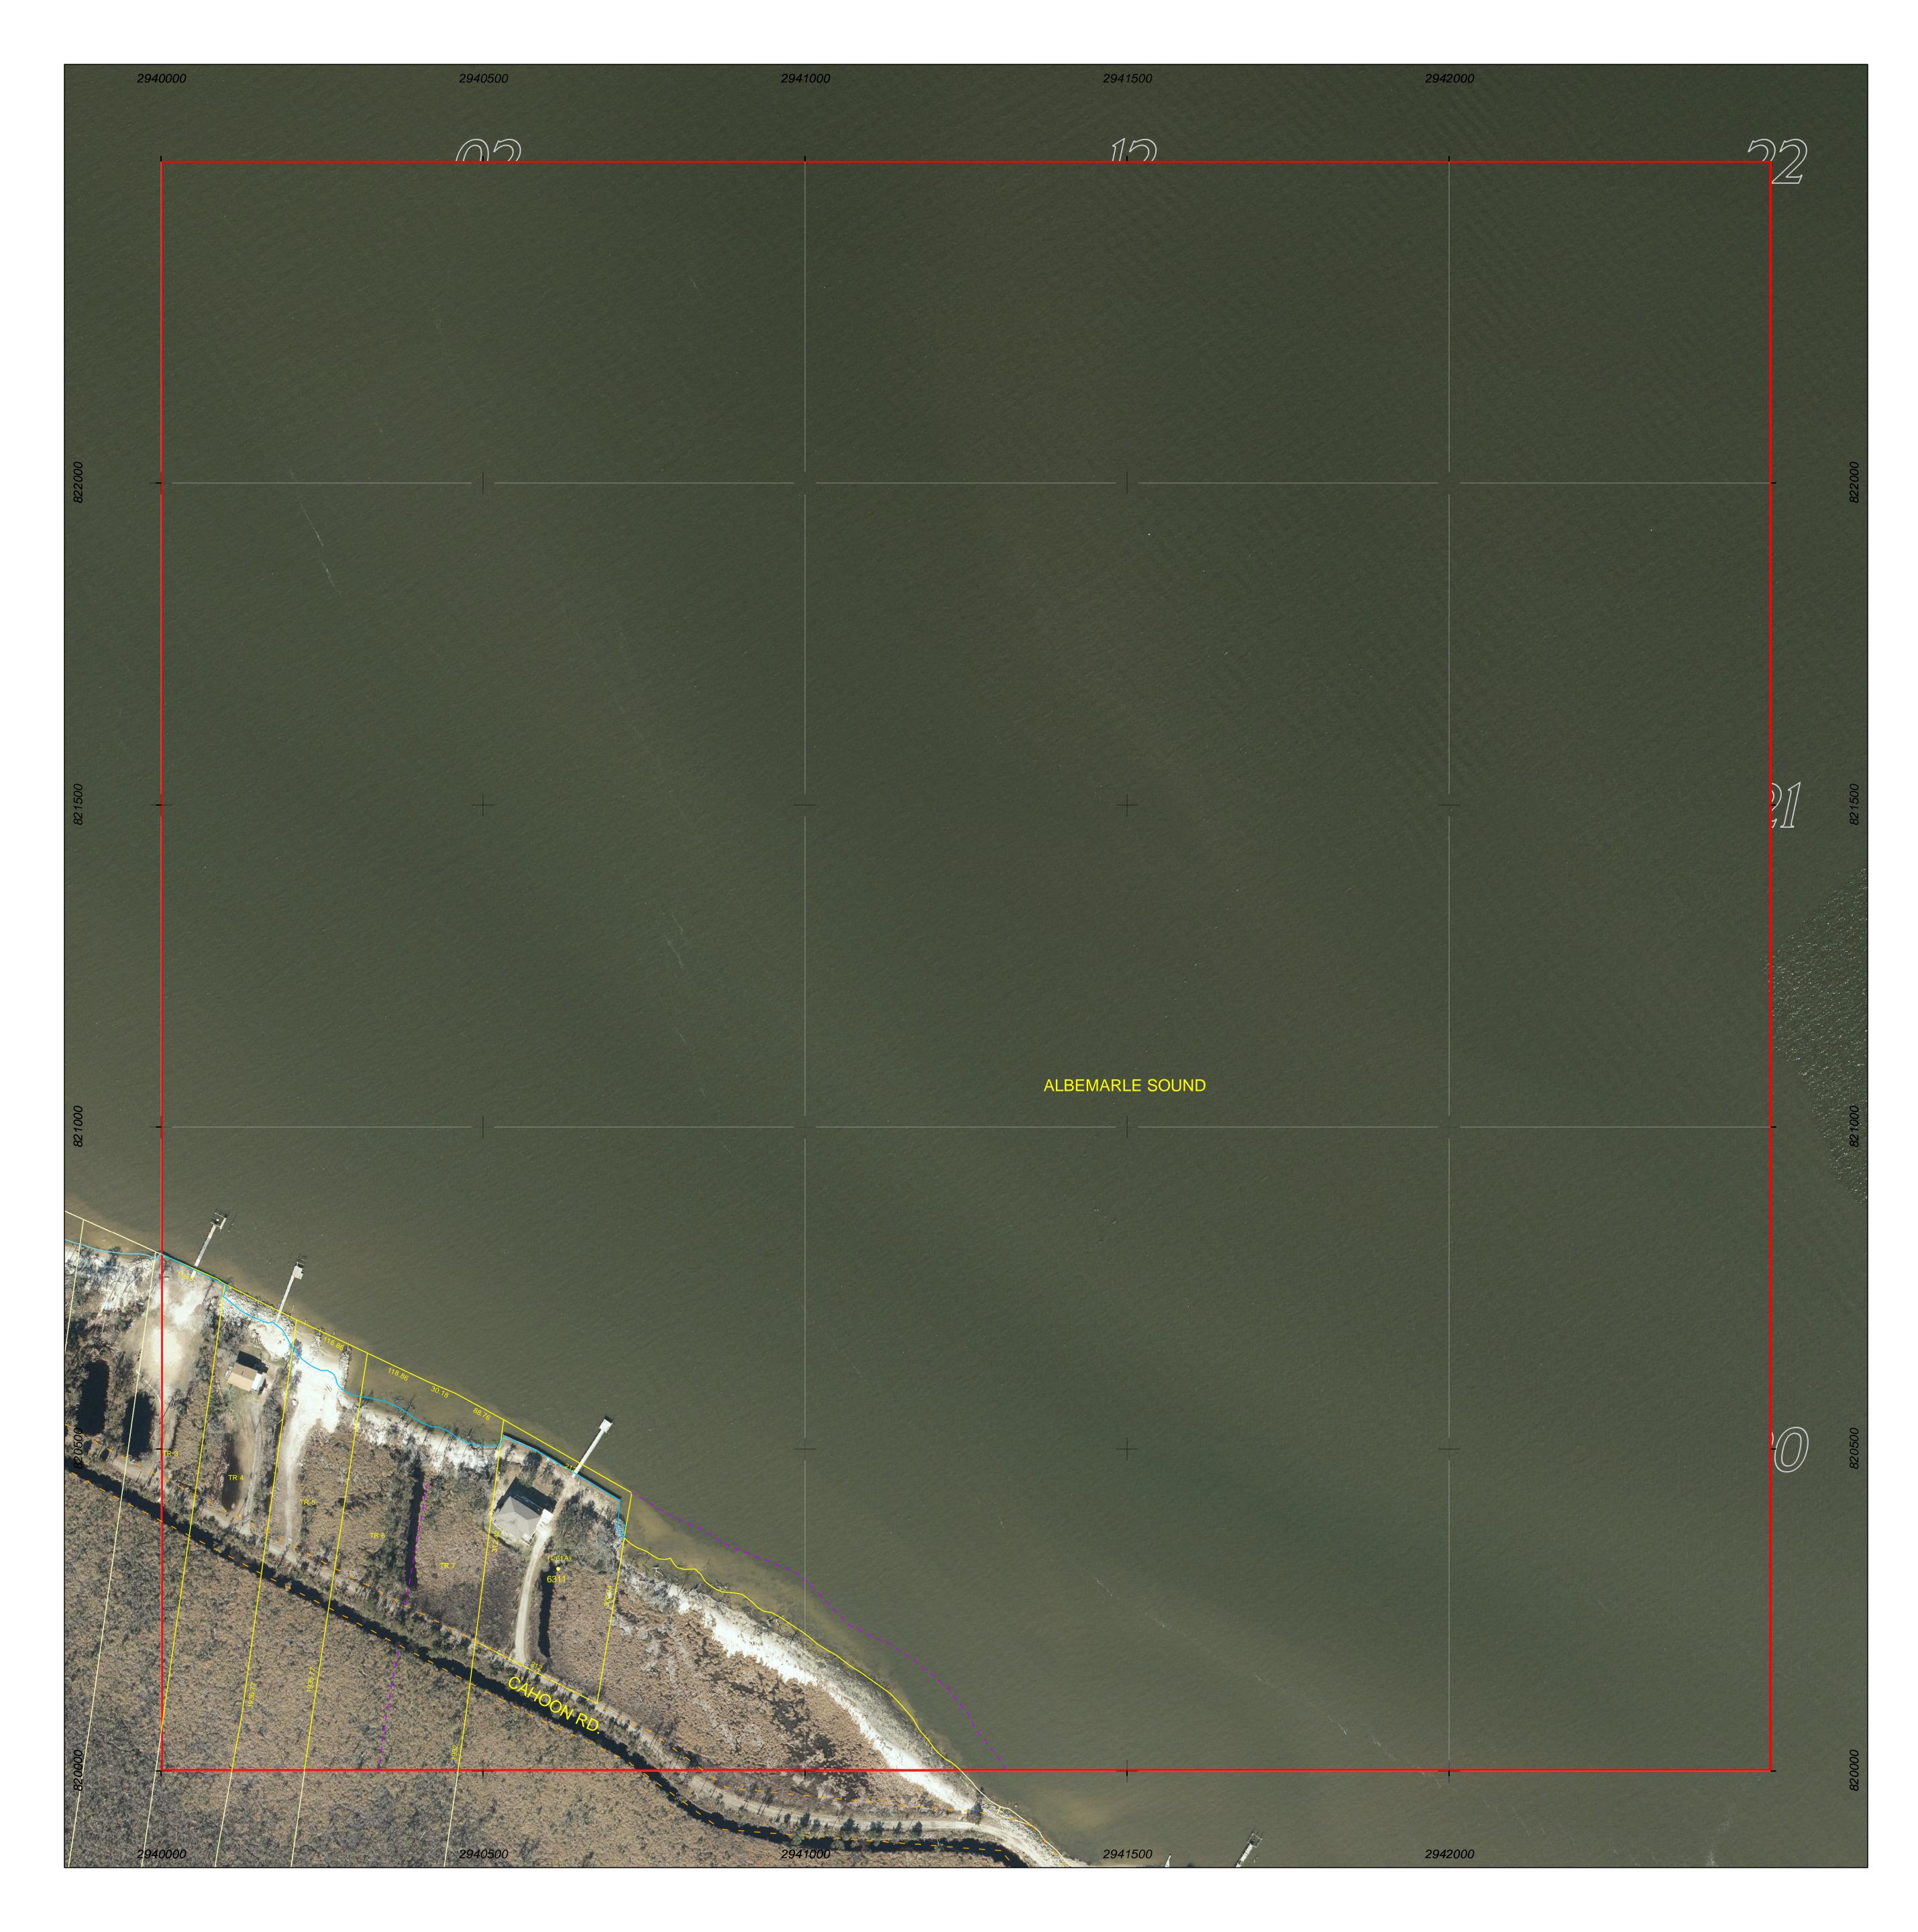

PROPERTY MAP OF

## DARE COUNTY

## NORTH CAROLINA

This map is prepared for the inventory of real property found within this jurisdictioin, and is compiled from recorded deeds, plats and other public data. Users of this map are hereby notified that the aforementioned public primary information sources should be consulted for verification of the information contained in this map.

GRID IS BASED ON THE NORTH CAROLINA STATE PLANE COORDINATE SYSTEM NORTH AMERICAN DATUM 1983 NATIONAL SPATIAL REFERENCE SYSTEM 2011

**AERIAL PHOTOGRAPHY DATED 2020** 

DARE COUNTY ASSUMES NO LEGAL RESPONSIBILITY FOR THE INFORMATION CONTAINED IN THIS MAP