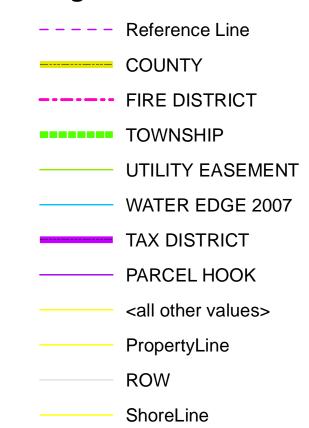

PROPERTY MAP OF

## DARE COUNTY



## NORTH CAROLINA

This map is prepared for the inventory of real property found within this jurisdictioin, and is compiled from recorded deeds, plats and other public data. Users of this map are hereby notified that the aforementioned public primary information sources should be consulted for verification of the information contained in this map.

GRID IS BASED ON THE NORTH CAROLINA STATE PLANE COORDINATE SYSTEM NORTH AMERICAN DATUM 1983 NATIONAL SPATIAL REFERENCE SYSTEM 2011

**AERIAL PHOTOGRAPHY DATED 2020** 

DARE COUNTY ASSUMES NO LEGAL RESPONSIBILITY FOR THE INFORMATION CONTAINED IN THIS MAP

## Legend