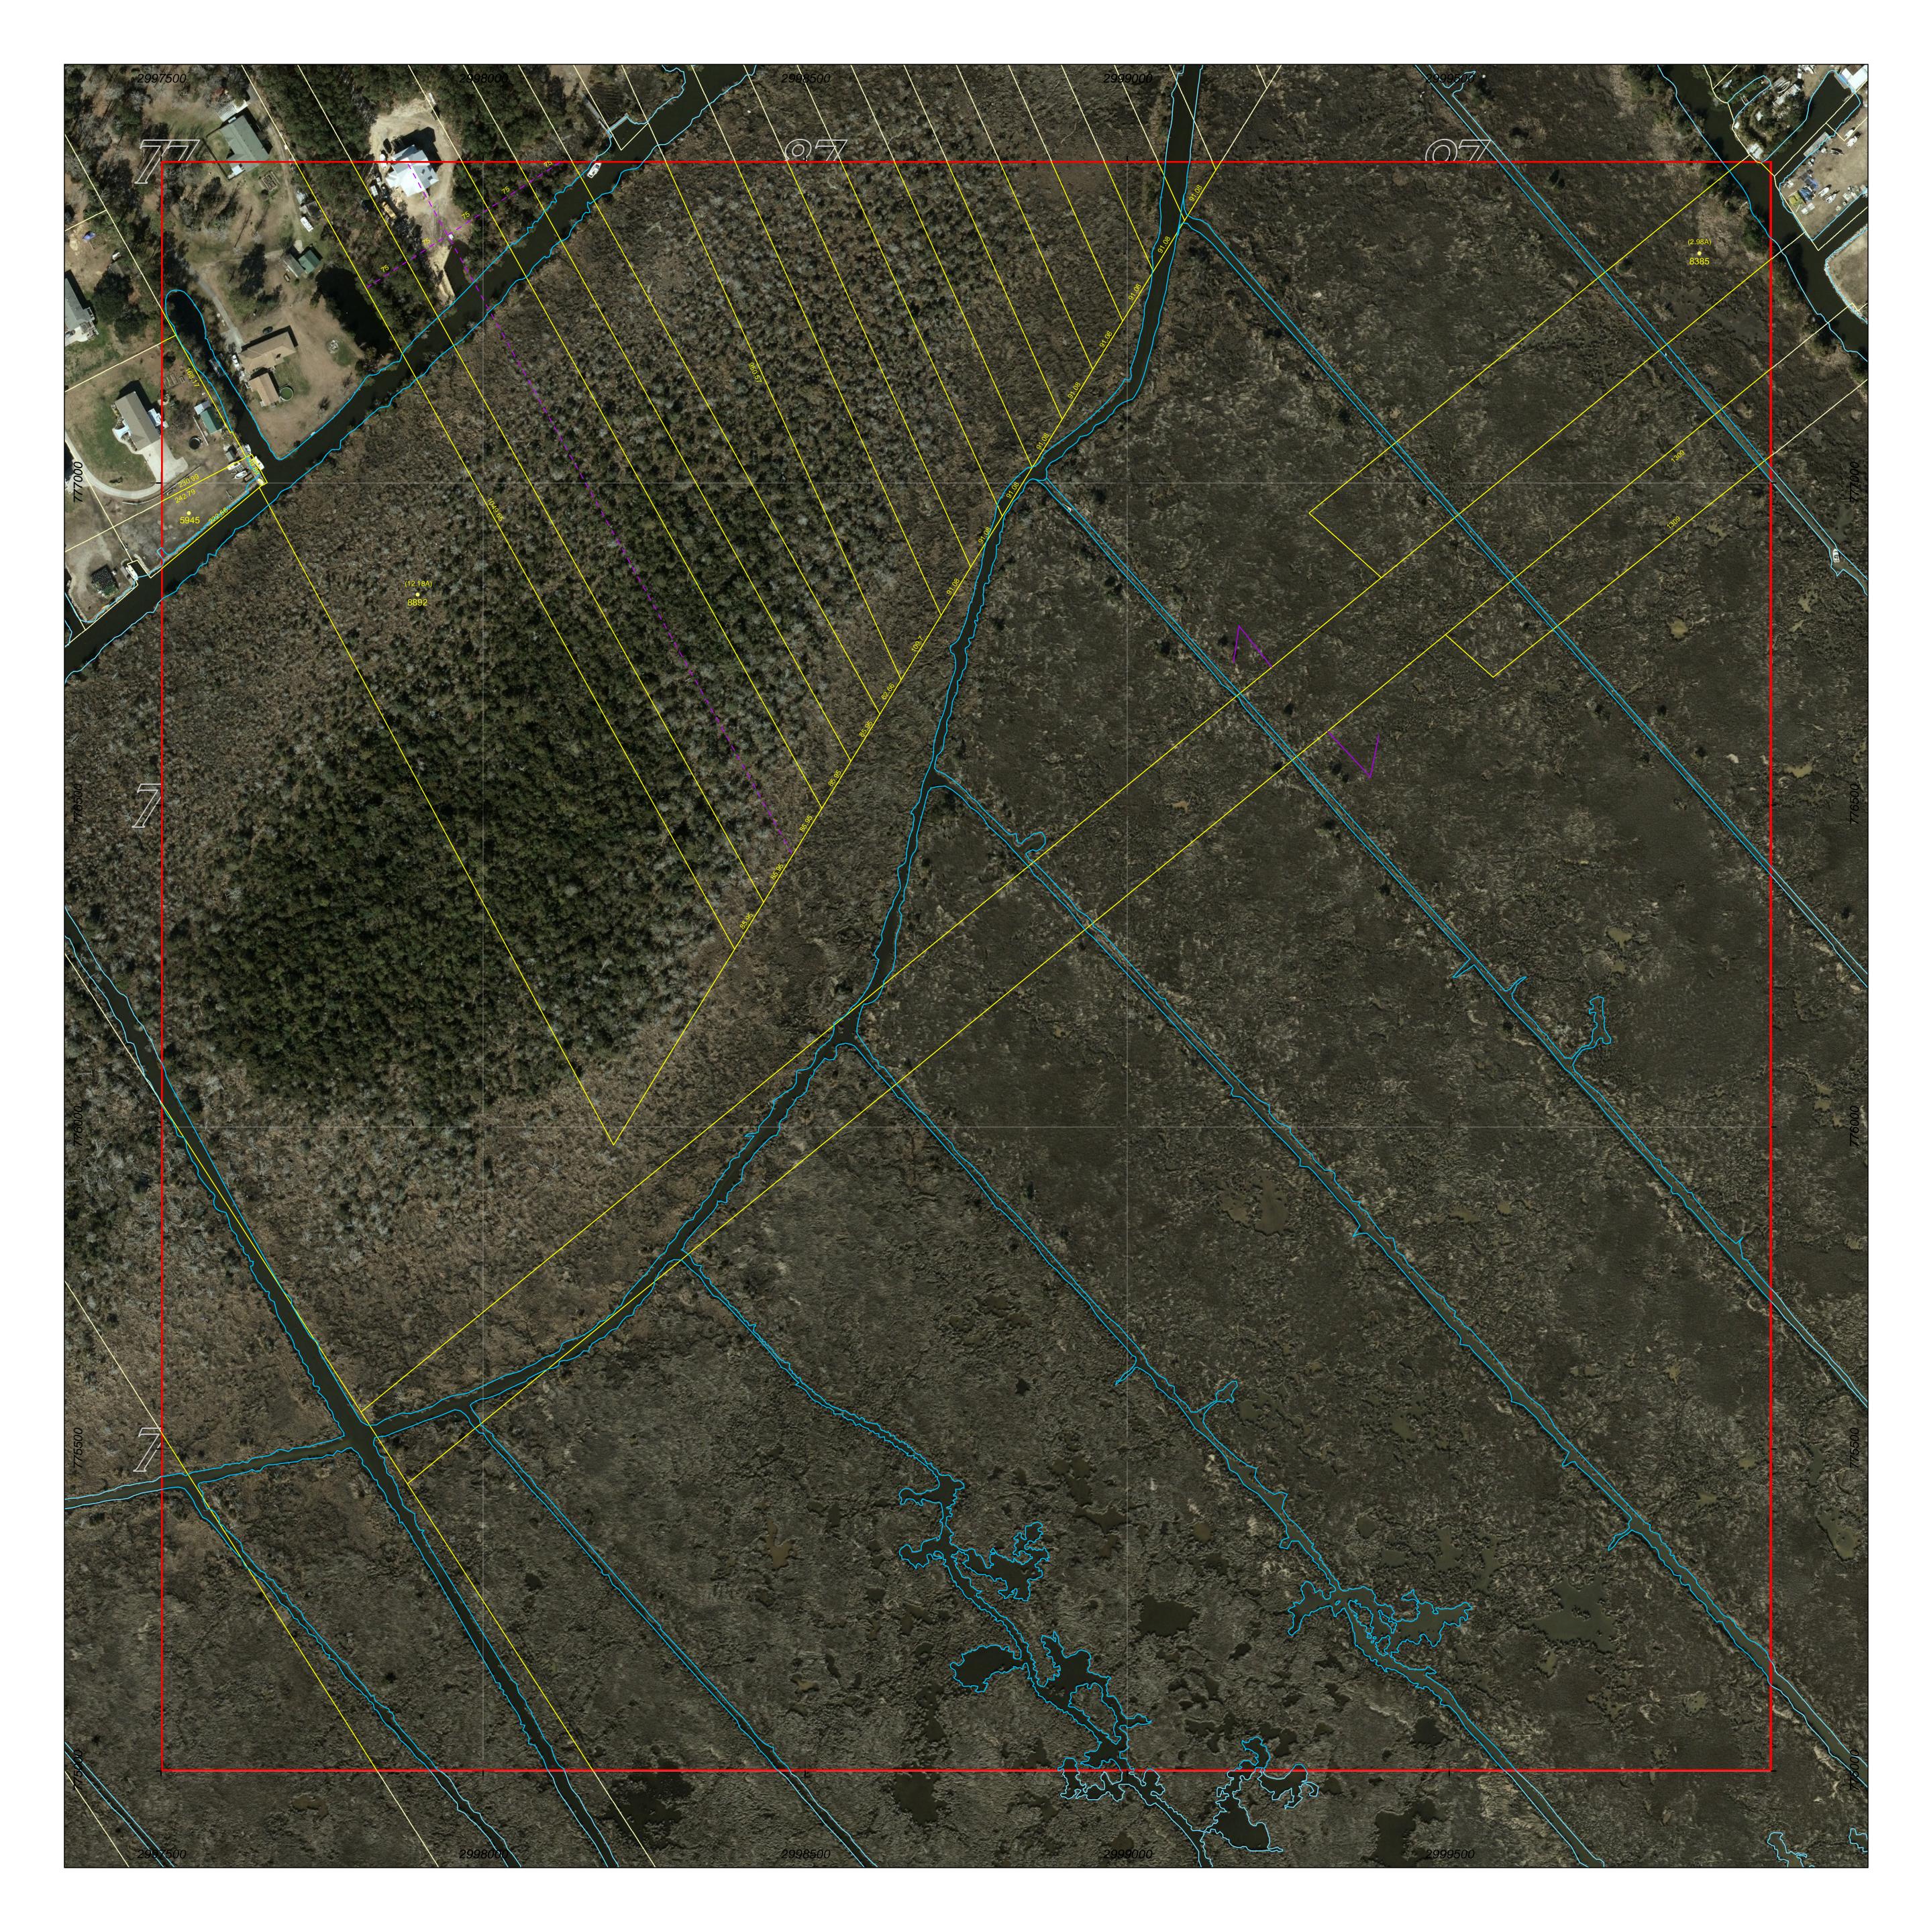

PROPERTY MAP OF

## DARE COUNTY

## NORTH CAROLINA

This map is prepared for the inventory of real property found within this jurisdictioin, and is compiled from recorded deeds, plats and other public data. Users of this map are hereby notified that the aforementioned public primary information sources should be consulted for verification of the information contained in this map.

GRID IS BASED ON THE NORTH CAROLINA STATE PLANE COORDINATE SYSTEM NORTH AMERICAN DATUM 1983 NATIONAL SPATIAL REFERENCE SYSTEM 2011

**AERIAL PHOTOGRAPHY DATED 2020** 

DARE COUNTY ASSUMES NO LEGAL RESPONSIBILITY FOR THE INFORMATION CONTAINED IN THIS MAP