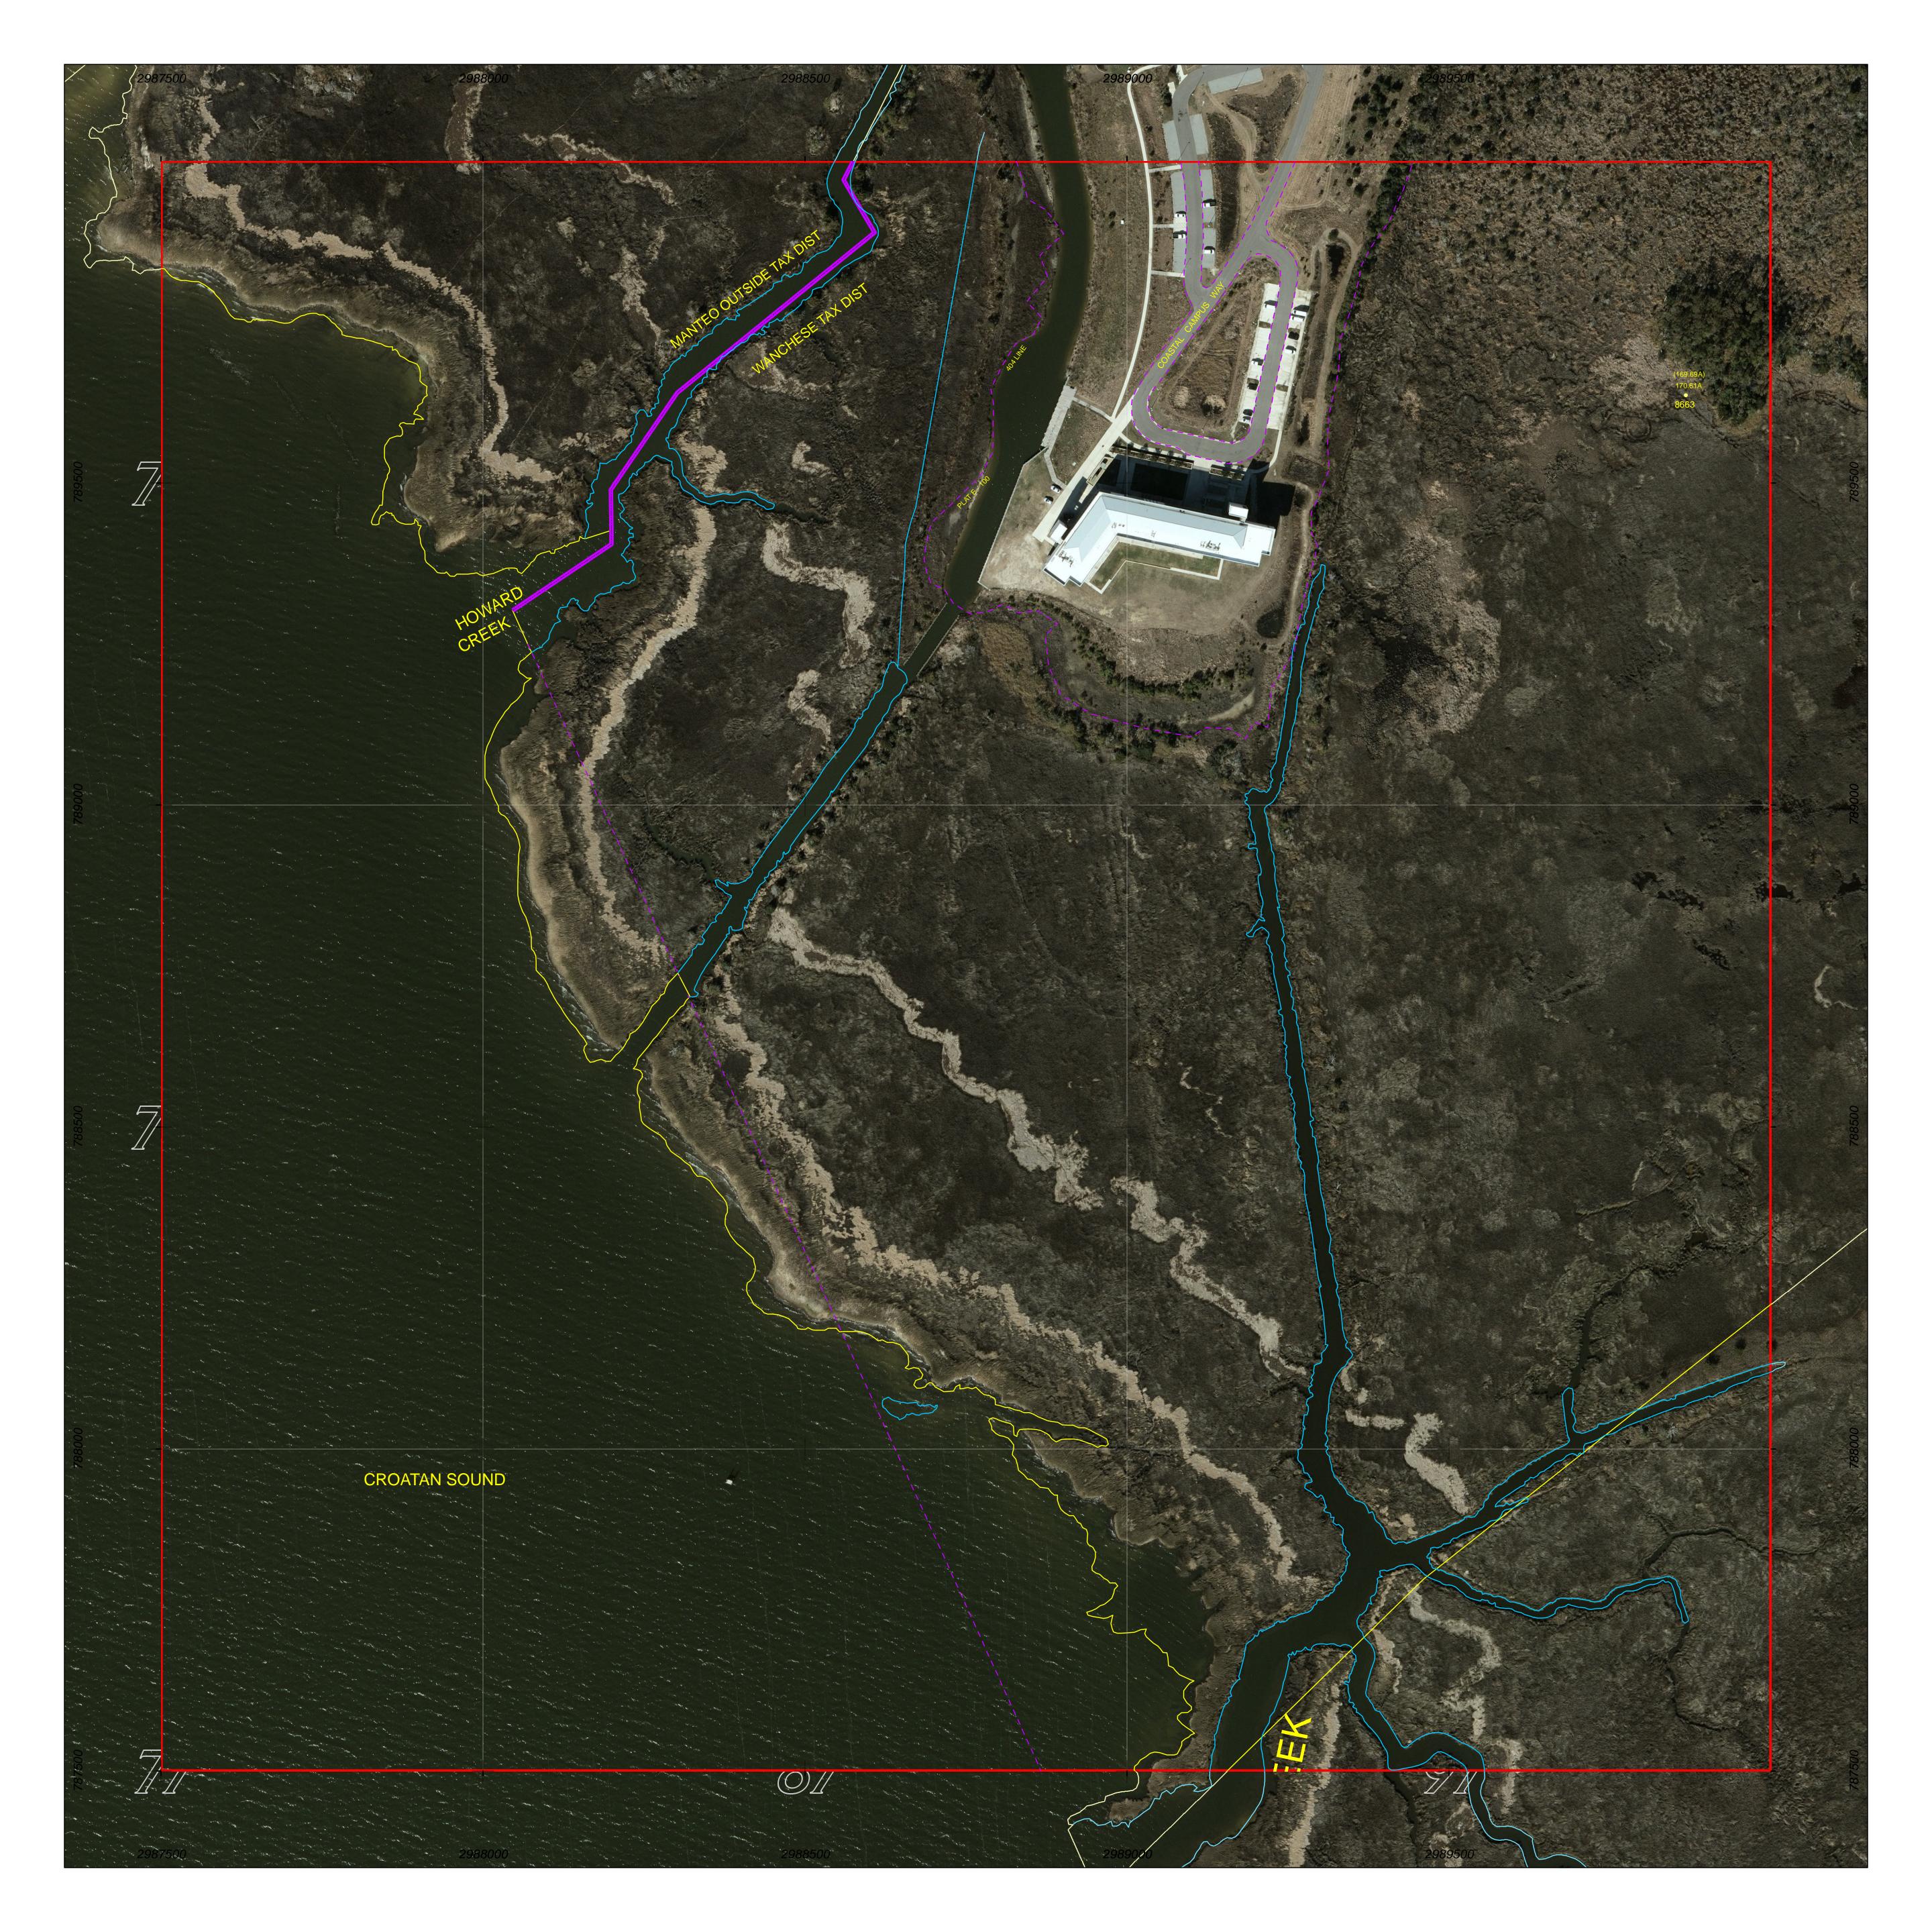

PROPERTY MAP OF

## DARE COUNTY

## NORTH CAROLINA

This map is prepared for the inventory of real property found within this jurisdictioin, and is compiled from recorded deeds, plats and other public data. Users of this map are hereby notified that the aforementioned public primary information sources should be consulted for verification of the information contained in this map.

GRID IS BASED ON THE NORTH CAROLINA STATE PLANE COORDINATE SYSTEM NORTH AMERICAN DATUM 1983 NATIONAL SPATIAL REFERENCE SYSTEM 2011

**AERIAL PHOTOGRAPHY DATED 2020** 

DARE COUNTY ASSUMES NO LEGAL RESPONSIBILITY FOR THE INFORMATION CONTAINED IN THIS MAP