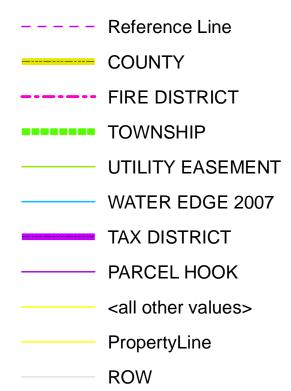

PROPERTY MAP OF

## DARE COUNTY



## NORTH CAROLINA

This map is prepared for the inventory of real property found within this jurisdictioin, and is compiled from recorded deeds, plats and other public data. Users of this map are hereby notified that the aforementioned public primary information sources should be consulted for verification of the information contained in this map.

GRID IS BASED ON THE NORTH CAROLINA STATE PLANE COORDINATE SYSTEM NORTH AMERICAN DATUM 1983 NATIONAL SPATIAL REFERENCE SYSTEM 2011

**AERIAL PHOTOGRAPHY DATED 2020** 

DARE COUNTY ASSUMES NO LEGAL RESPONSIBILITY FOR THE INFORMATION CONTAINED IN THIS MAP

## Legend



ShoreLine

978919 978920 978808

March 2, 2021