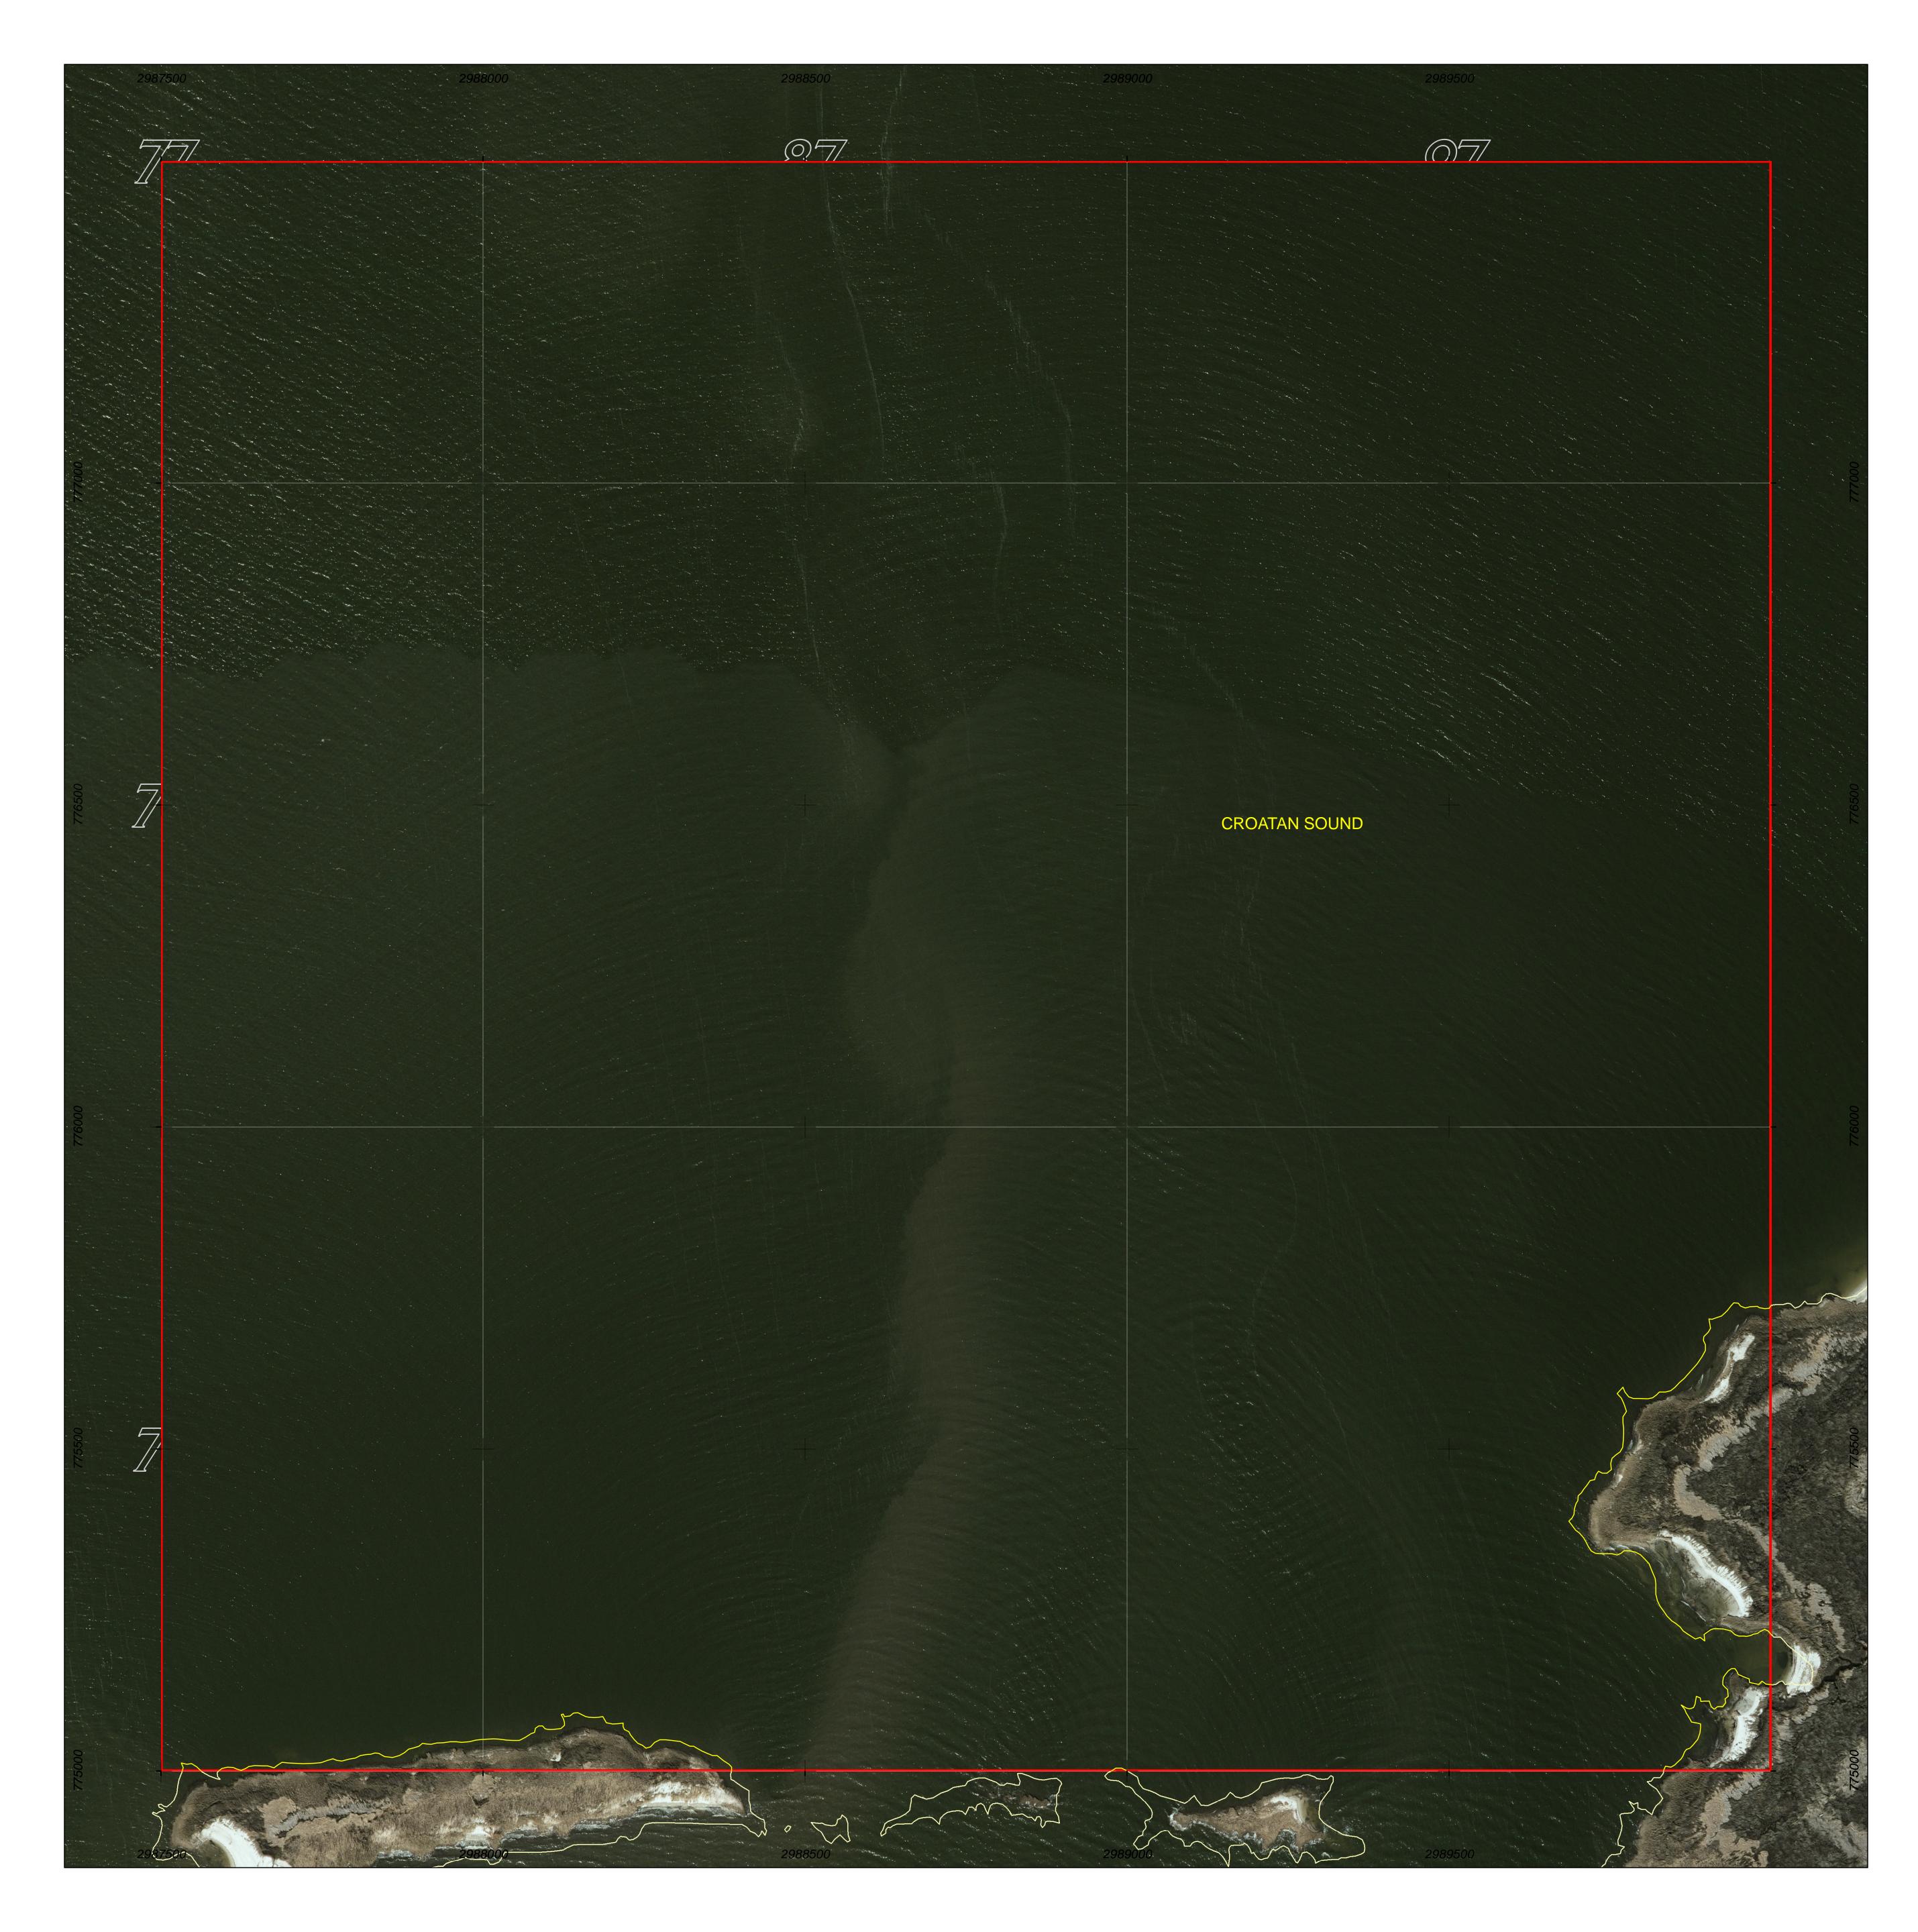

PROPERTY MAP OF

## DARE COUNTY

## NORTH CAROLINA

This map is prepared for the inventory of real property found within this jurisdictioin, and is compiled from recorded deeds, plats and other public data. Users of this map are hereby notified that the aforementioned public primary information sources should be consulted for verification of the information contained in this map.

GRID IS BASED ON THE NORTH CAROLINA STATE PLANE COORDINATE SYSTEM NORTH AMERICAN DATUM 1983 NATIONAL SPATIAL REFERENCE SYSTEM 2011

**AERIAL PHOTOGRAPHY DATED 2020** 

DARE COUNTY ASSUMES NO LEGAL RESPONSIBILITY FOR THE INFORMATION CONTAINED IN THIS MAP