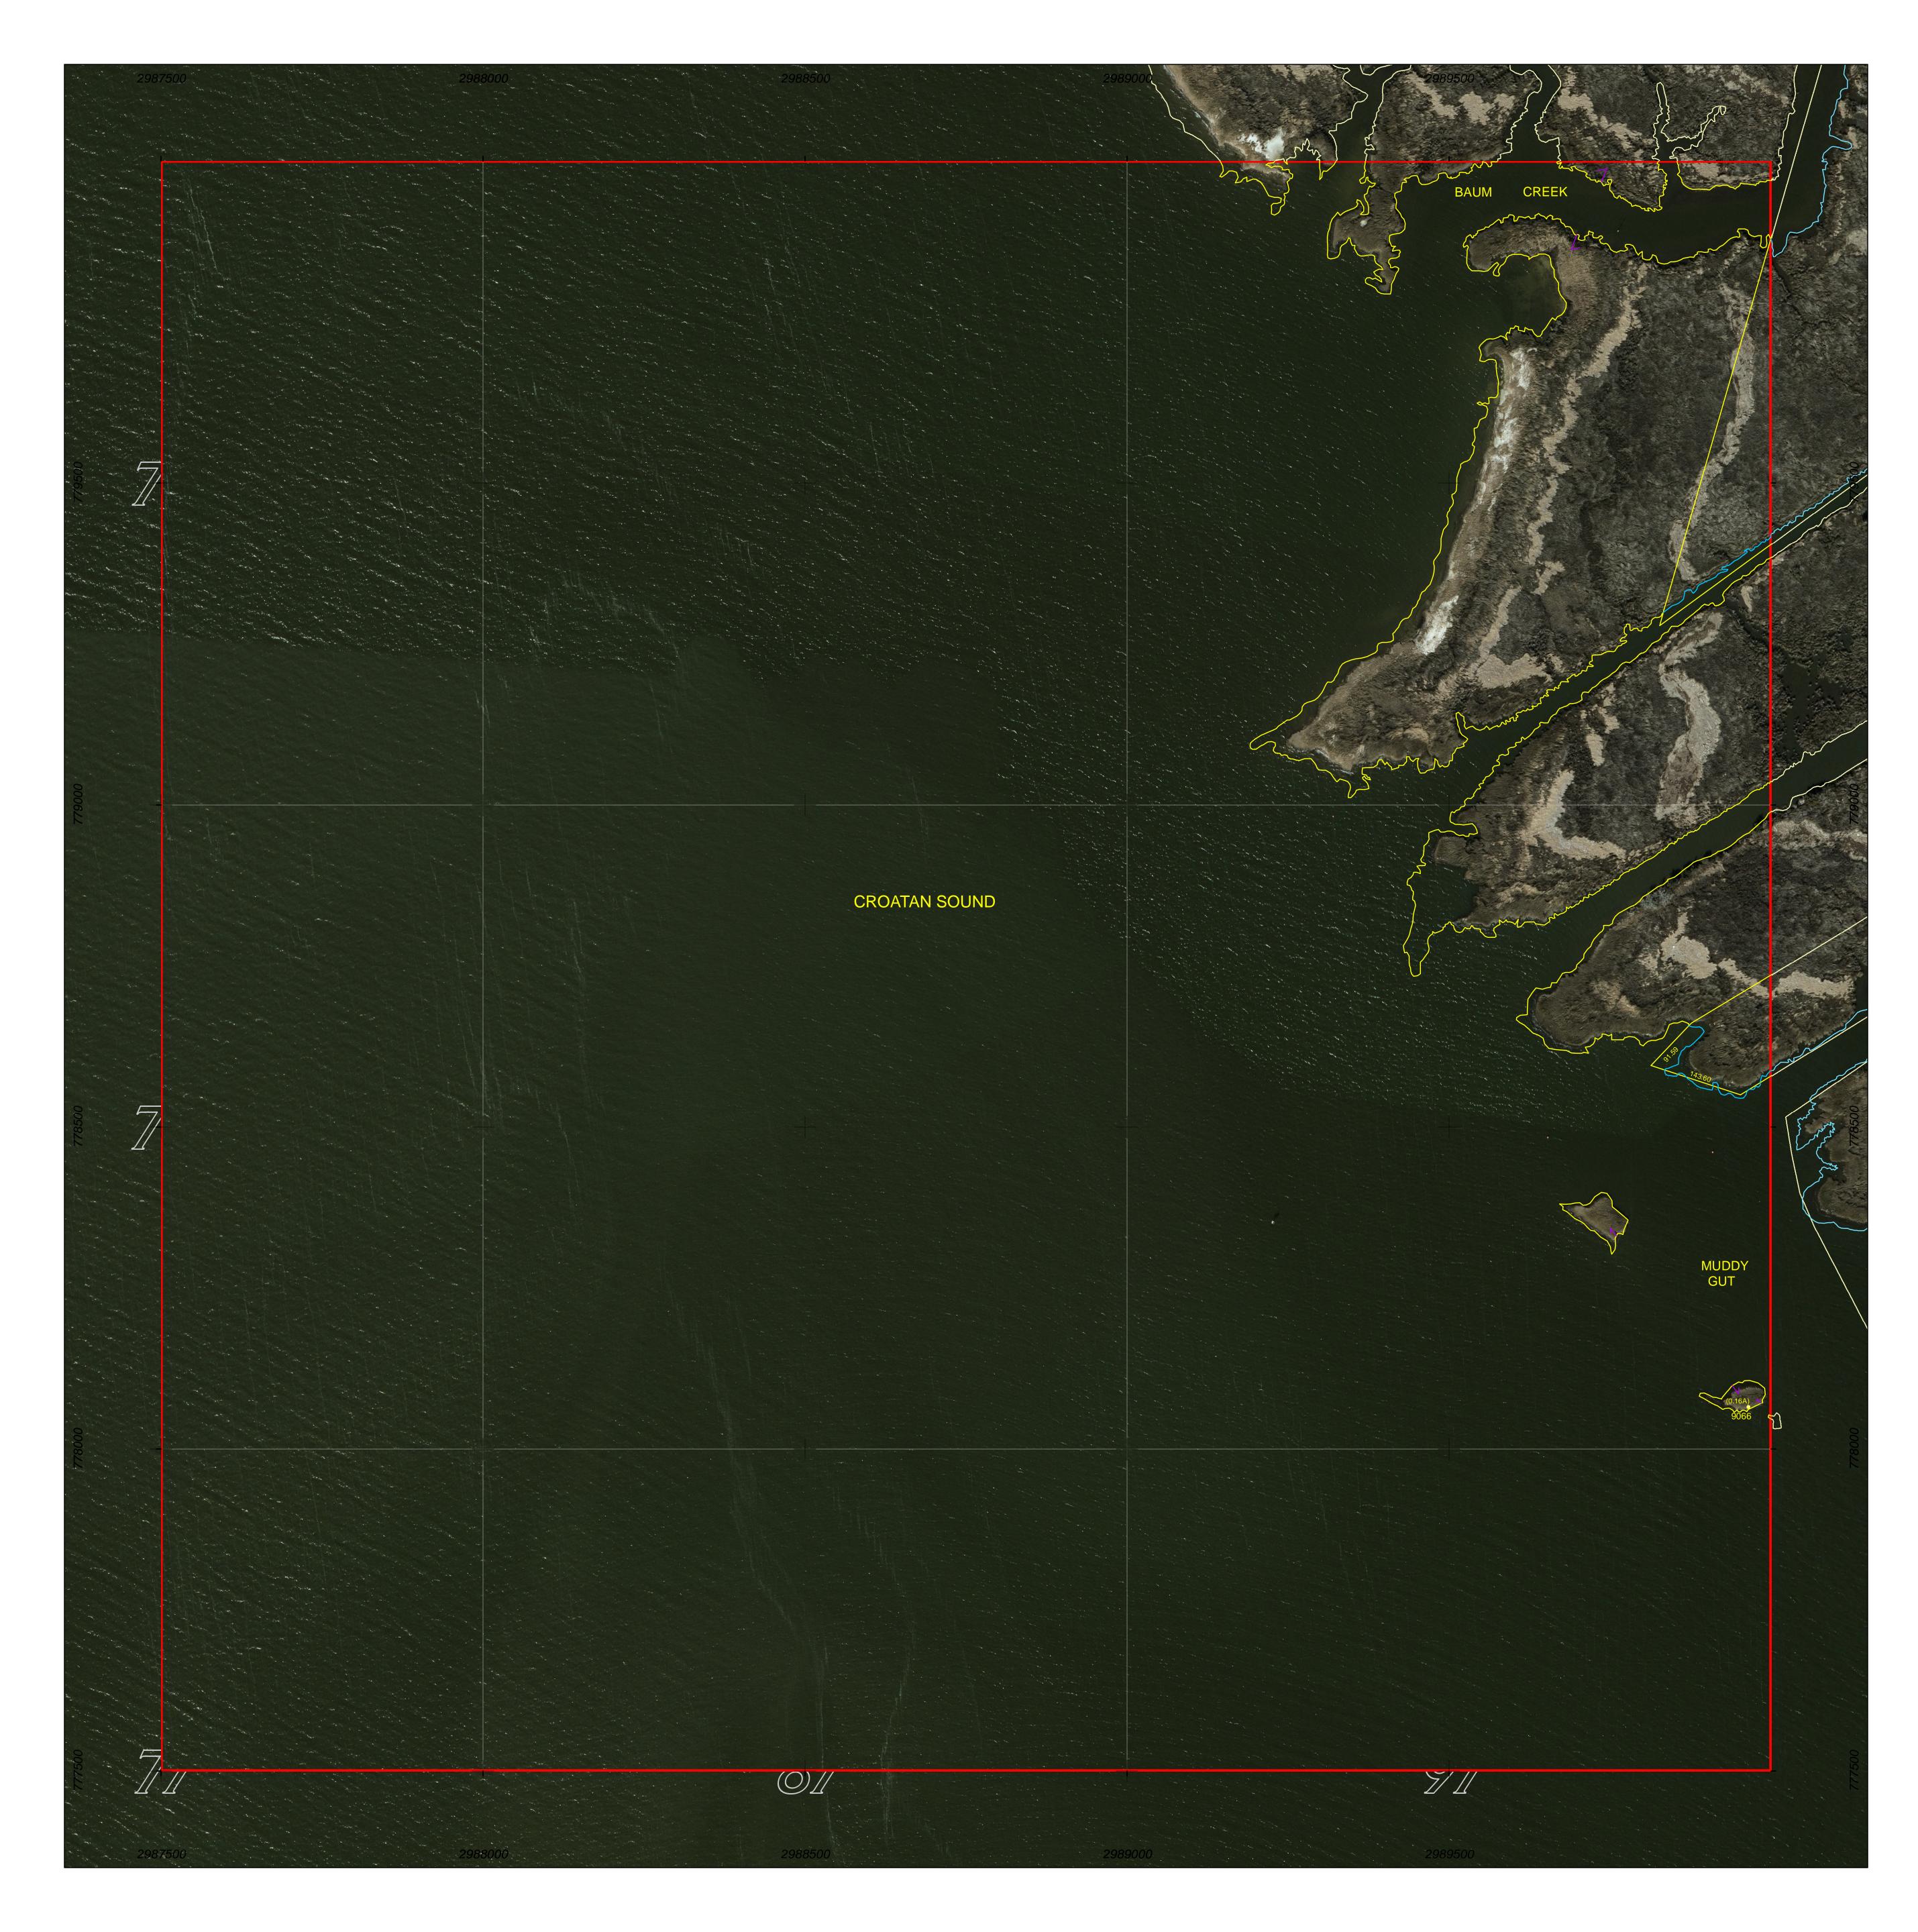

PROPERTY MAP OF

## DARE COUNTY

## NORTH CAROLINA

This map is prepared for the inventory of real property found within this jurisdictioin, and is compiled from recorded deeds, plats and other public data. Users of this map are hereby notified that the aforementioned public primary information sources should be consulted for verification of the information contained in this map.

GRID IS BASED ON THE NORTH CAROLINA STATE PLANE COORDINATE SYSTEM NORTH AMERICAN DATUM 1983 NATIONAL SPATIAL REFERENCE SYSTEM 2011

**AERIAL PHOTOGRAPHY DATED 2020** 

DARE COUNTY ASSUMES NO LEGAL RESPONSIBILITY FOR THE INFORMATION CONTAINED IN THIS MAP