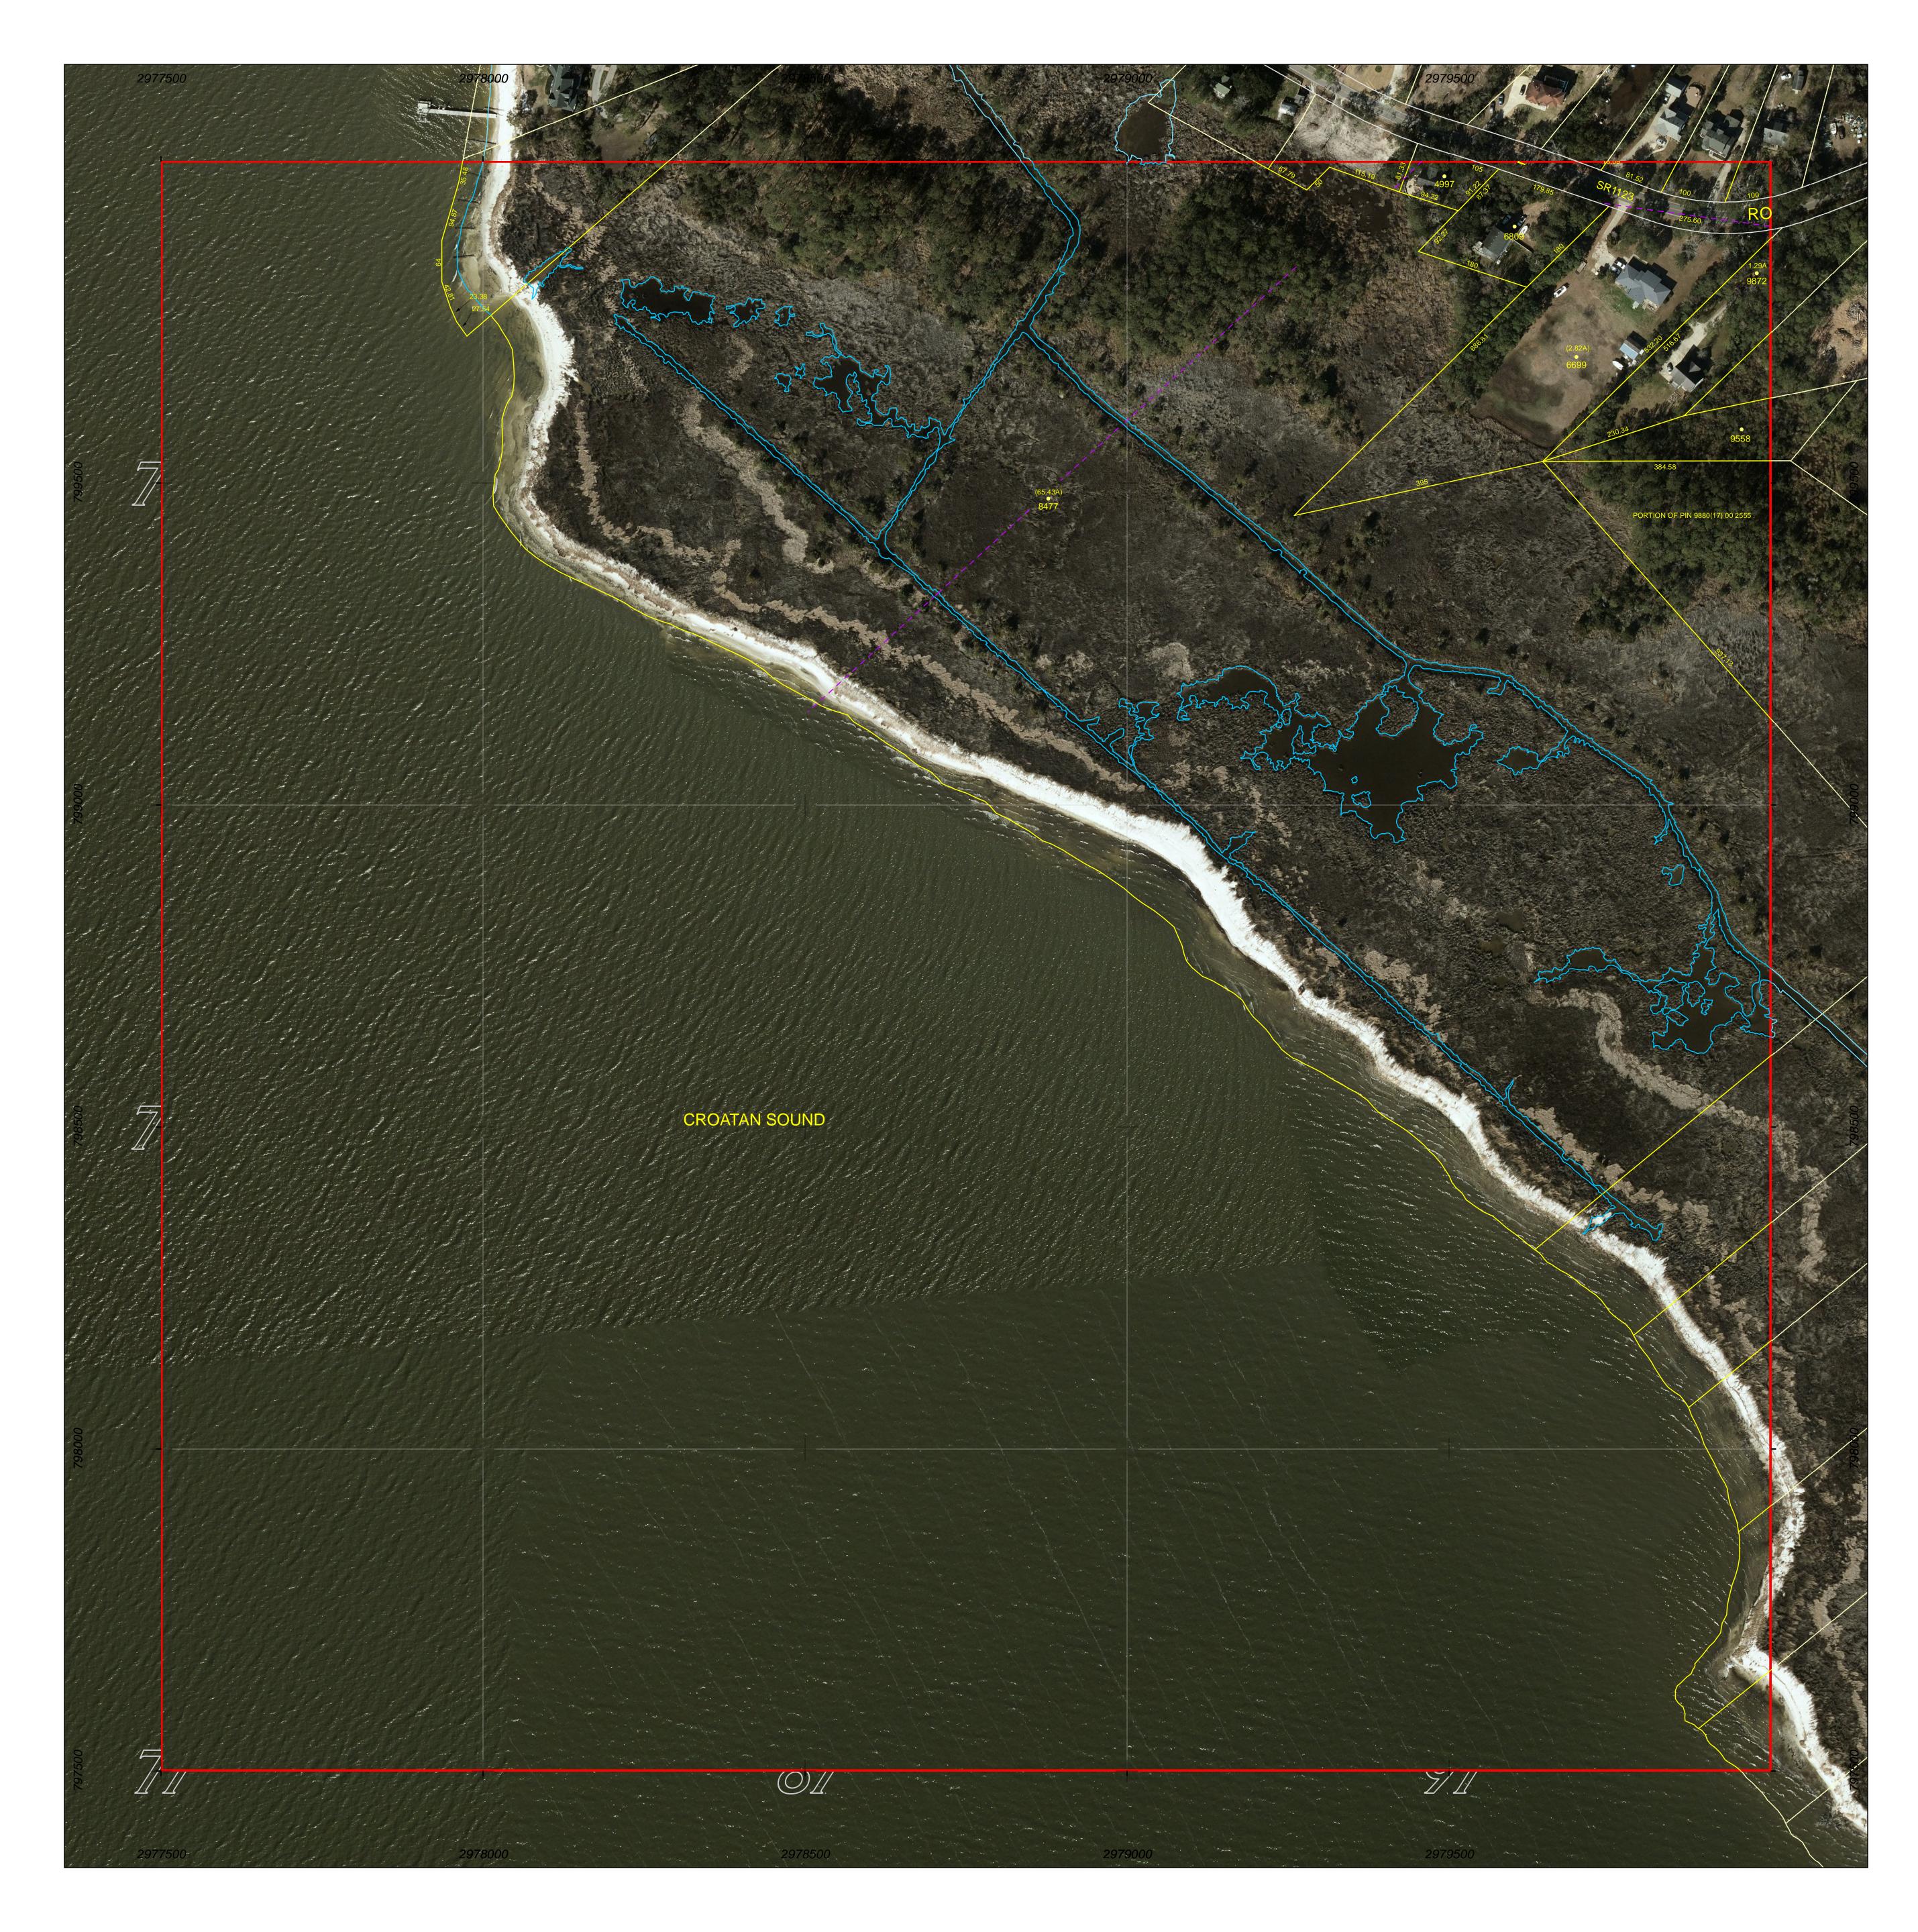

PROPERTY MAP OF

## DARE COUNTY

## NORTH CAROLINA

This map is prepared for the inventory of real property found within this jurisdictioin, and is compiled from recorded deeds, plats and other public data. Users of this map are hereby notified that the aforementioned public primary information sources should be consulted for verification of the information contained in this map.

GRID IS BASED ON THE NORTH CAROLINA STATE PLANE COORDINATE SYSTEM NORTH AMERICAN DATUM 1983 NATIONAL SPATIAL REFERENCE SYSTEM 2011

**AERIAL PHOTOGRAPHY DATED 2020** 

DARE COUNTY ASSUMES NO LEGAL RESPONSIBILITY FOR THE INFORMATION CONTAINED IN THIS MAP

## Legend ---- Reference Line COUNTY FIRE DISTRICT TOWNSHIP UTILITY EASEMENT

WATER EDGE 2007
TAX DISTRICT
PARCEL HOOK

PARCEL HOOK<all other values>PropertyLineROW

ShoreLine

 987020
 988017

 977908
 978905

 977912
 978909

0 100 200 400 Feet