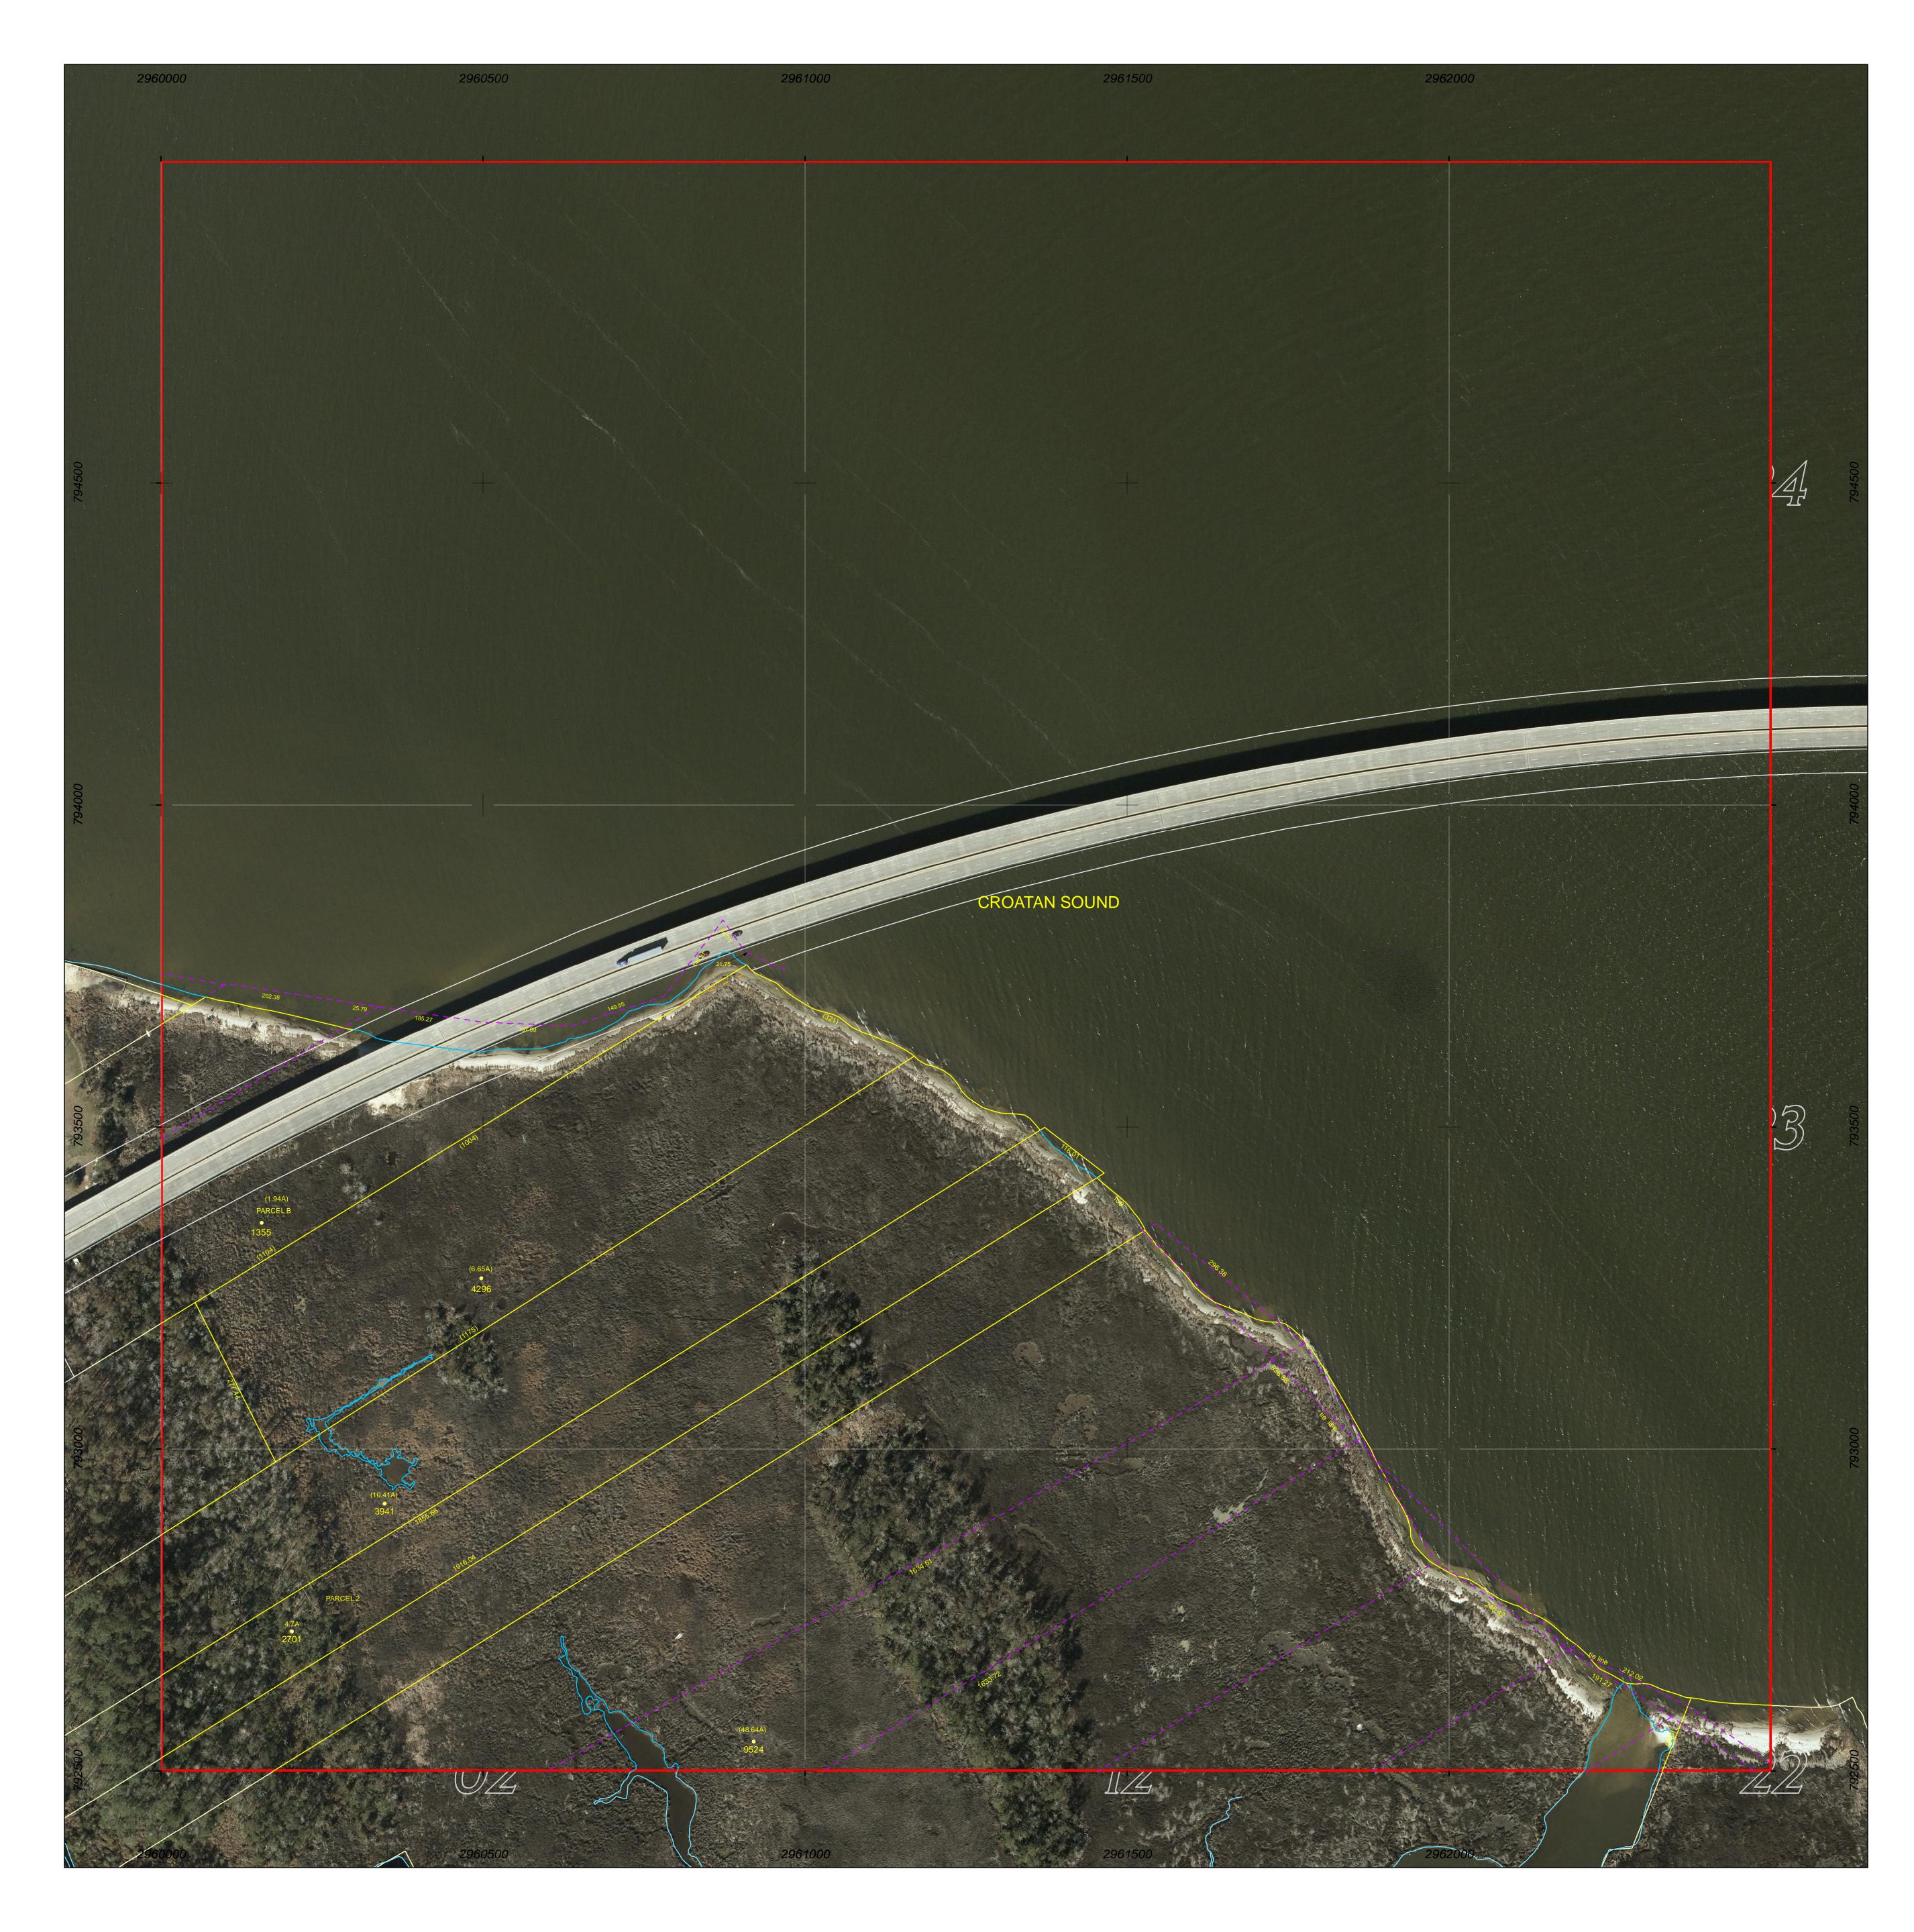

PROPERTY MAP OF

## DARE COUNTY

## NORTH CAROLINA

This map is prepared for the inventory of real property found within this jurisdictioin, and is compiled from recorded deeds, plats and other public data. Users of this map are hereby notified that the aforementioned public primary information sources should be consulted for verification of the information contained in this map.

GRID IS BASED ON THE NORTH CAROLINA STATE PLANE COORDINATE SYSTEM NORTH AMERICAN DATUM 1983 NATIONAL SPATIAL REFERENCE SYSTEM 2011

**AERIAL PHOTOGRAPHY DATED 2020** 

DARE COUNTY ASSUMES NO LEGAL RESPONSIBILITY FOR THE INFORMATION CONTAINED IN THIS MAP