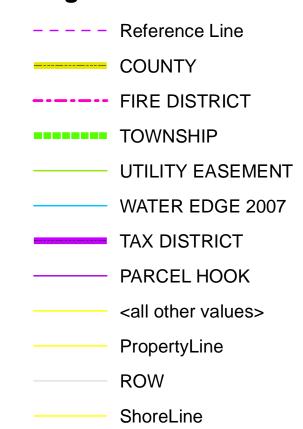

PROPERTY MAP OF

## DARE COUNTY



## NORTH CAROLINA

This map is prepared for the inventory of real property found within this jurisdictioin, and is compiled from recorded deeds, plats and other public data. Users of this map are hereby notified that the aforementioned public primary information sources should be consulted for verification of the information contained in this map.

GRID IS BASED ON THE NORTH CAROLINA STATE PLANE COORDINATE SYSTEM NORTH AMERICAN DATUM 1983 NATIONAL SPATIAL REFERENCE SYSTEM 2011

**AERIAL PHOTOGRAPHY DATED 2020** 

DARE COUNTY ASSUMES NO LEGAL RESPONSIBILITY FOR THE INFORMATION CONTAINED IN THIS MAP

## Legend