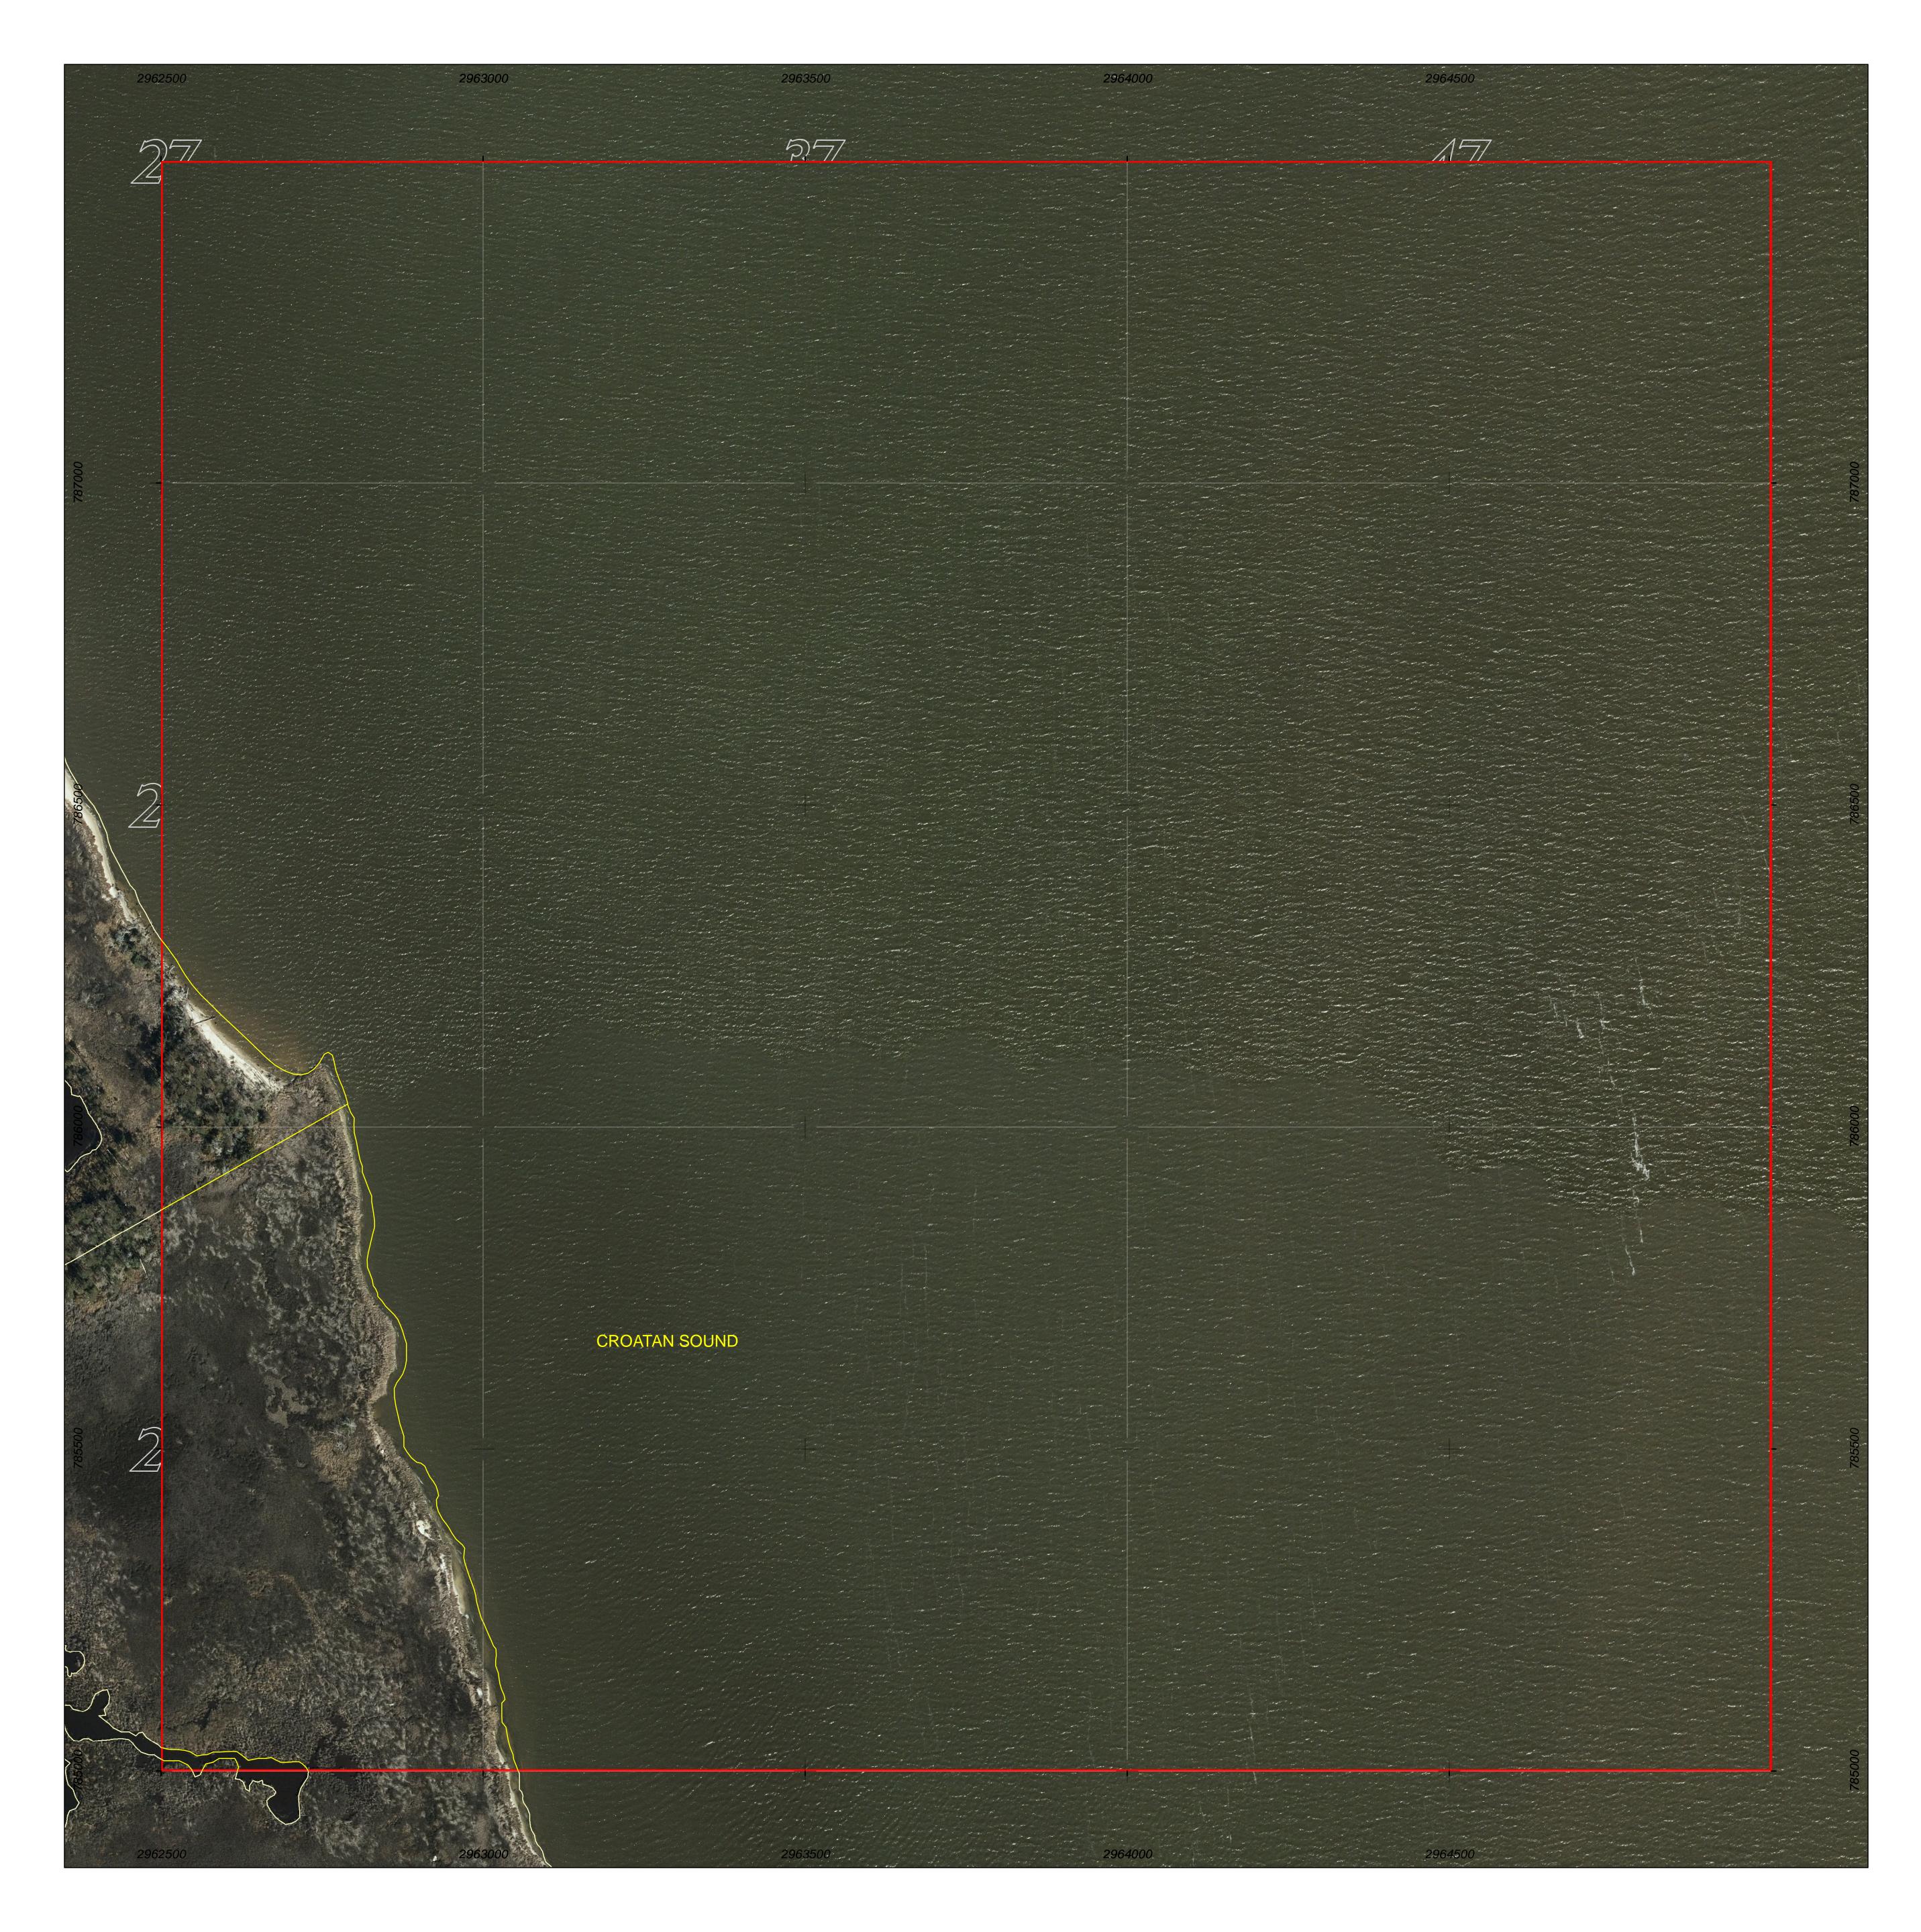

## NORTH CAROLINA

This map is prepared for the inventory of real property found within this jurisdictioin, and is compiled from recorded deeds, plats and other public data. Users of this map are hereby notified that the aforementioned public primary information sources should be consulted for verification of the information contained in this map.

GRID IS BASED ON THE NORTH CAROLINA STATE PLANE COORDINATE SYSTEM NORTH AMERICAN DATUM 1983 NATIONAL SPATIAL REFERENCE SYSTEM 2011

**AERIAL PHOTOGRAPHY DATED 2020** 

DARE COUNTY ASSUMES NO LEGAL RESPONSIBILITY FOR THE INFORMATION CONTAINED IN THIS MAP