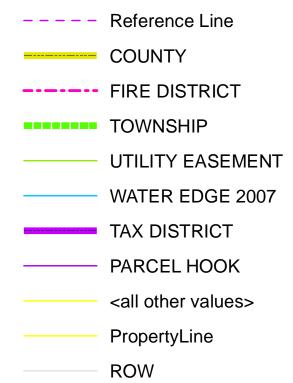

PROPERTY MAP OF

## DARE COUNTY



## NORTH CAROLINA

This map is prepared for the inventory of real property found within this jurisdictioin, and is compiled from recorded deeds, plats and other public data. Users of this map are hereby notified that the aforementioned public primary information sources should be consulted for verification of the information contained in this map.

GRID IS BASED ON THE NORTH CAROLINA STATE PLANE COORDINATE SYSTEM NORTH AMERICAN DATUM 1983 NATIONAL SPATIAL REFERENCE SYSTEM 2011

**AERIAL PHOTOGRAPHY DATED 2020** 

DARE COUNTY ASSUMES NO LEGAL RESPONSIBILITY FOR THE INFORMATION CONTAINED IN THIS MAP

## Legend



ShoreLine