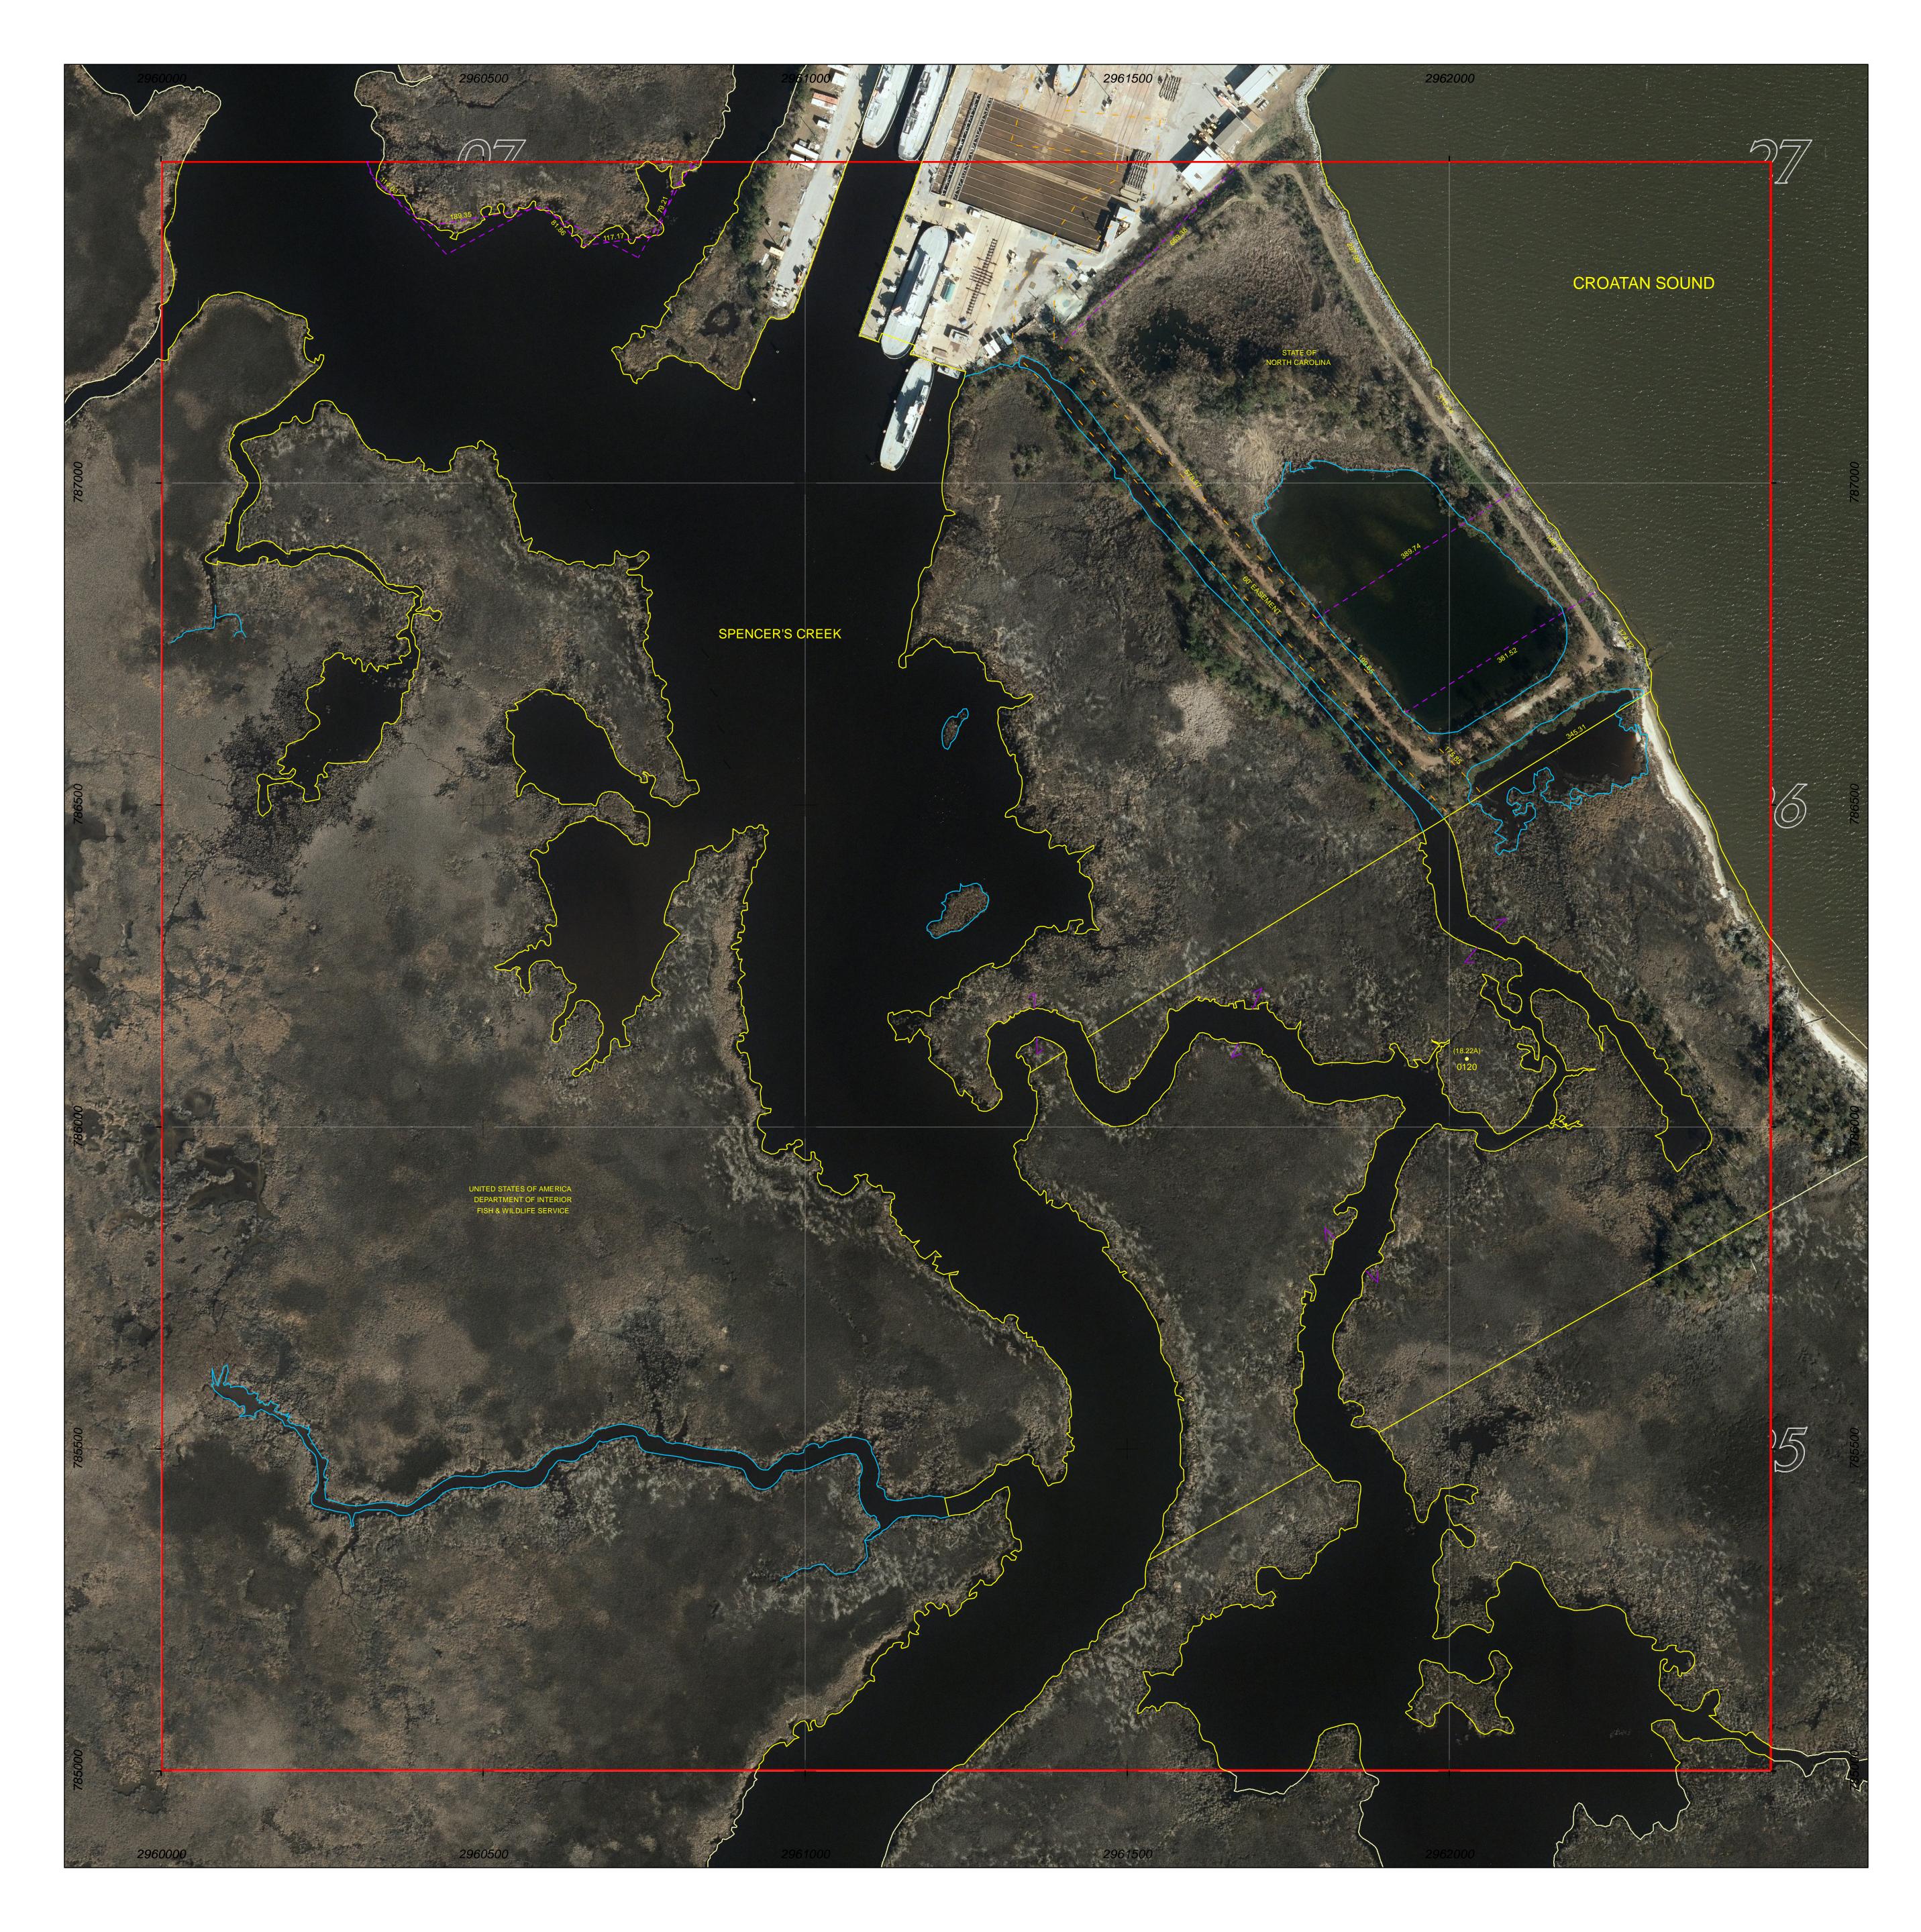

PROPERTY MAP OF

## DARE COUNTY

## NORTH CAROLINA

This map is prepared for the inventory of real property found within this jurisdictioin, and is compiled from recorded deeds, plats and other public data. Users of this map are hereby notified that the aforementioned public primary information sources should be consulted for verification of the information contained in this map.

GRID IS BASED ON THE NORTH CAROLINA STATE PLANE COORDINATE SYSTEM NORTH AMERICAN DATUM 1983 NATIONAL SPATIAL REFERENCE SYSTEM 2011

**AERIAL PHOTOGRAPHY DATED 2020** 

DARE COUNTY ASSUMES NO LEGAL RESPONSIBILITY FOR THE INFORMATION CONTAINED IN THIS MAP