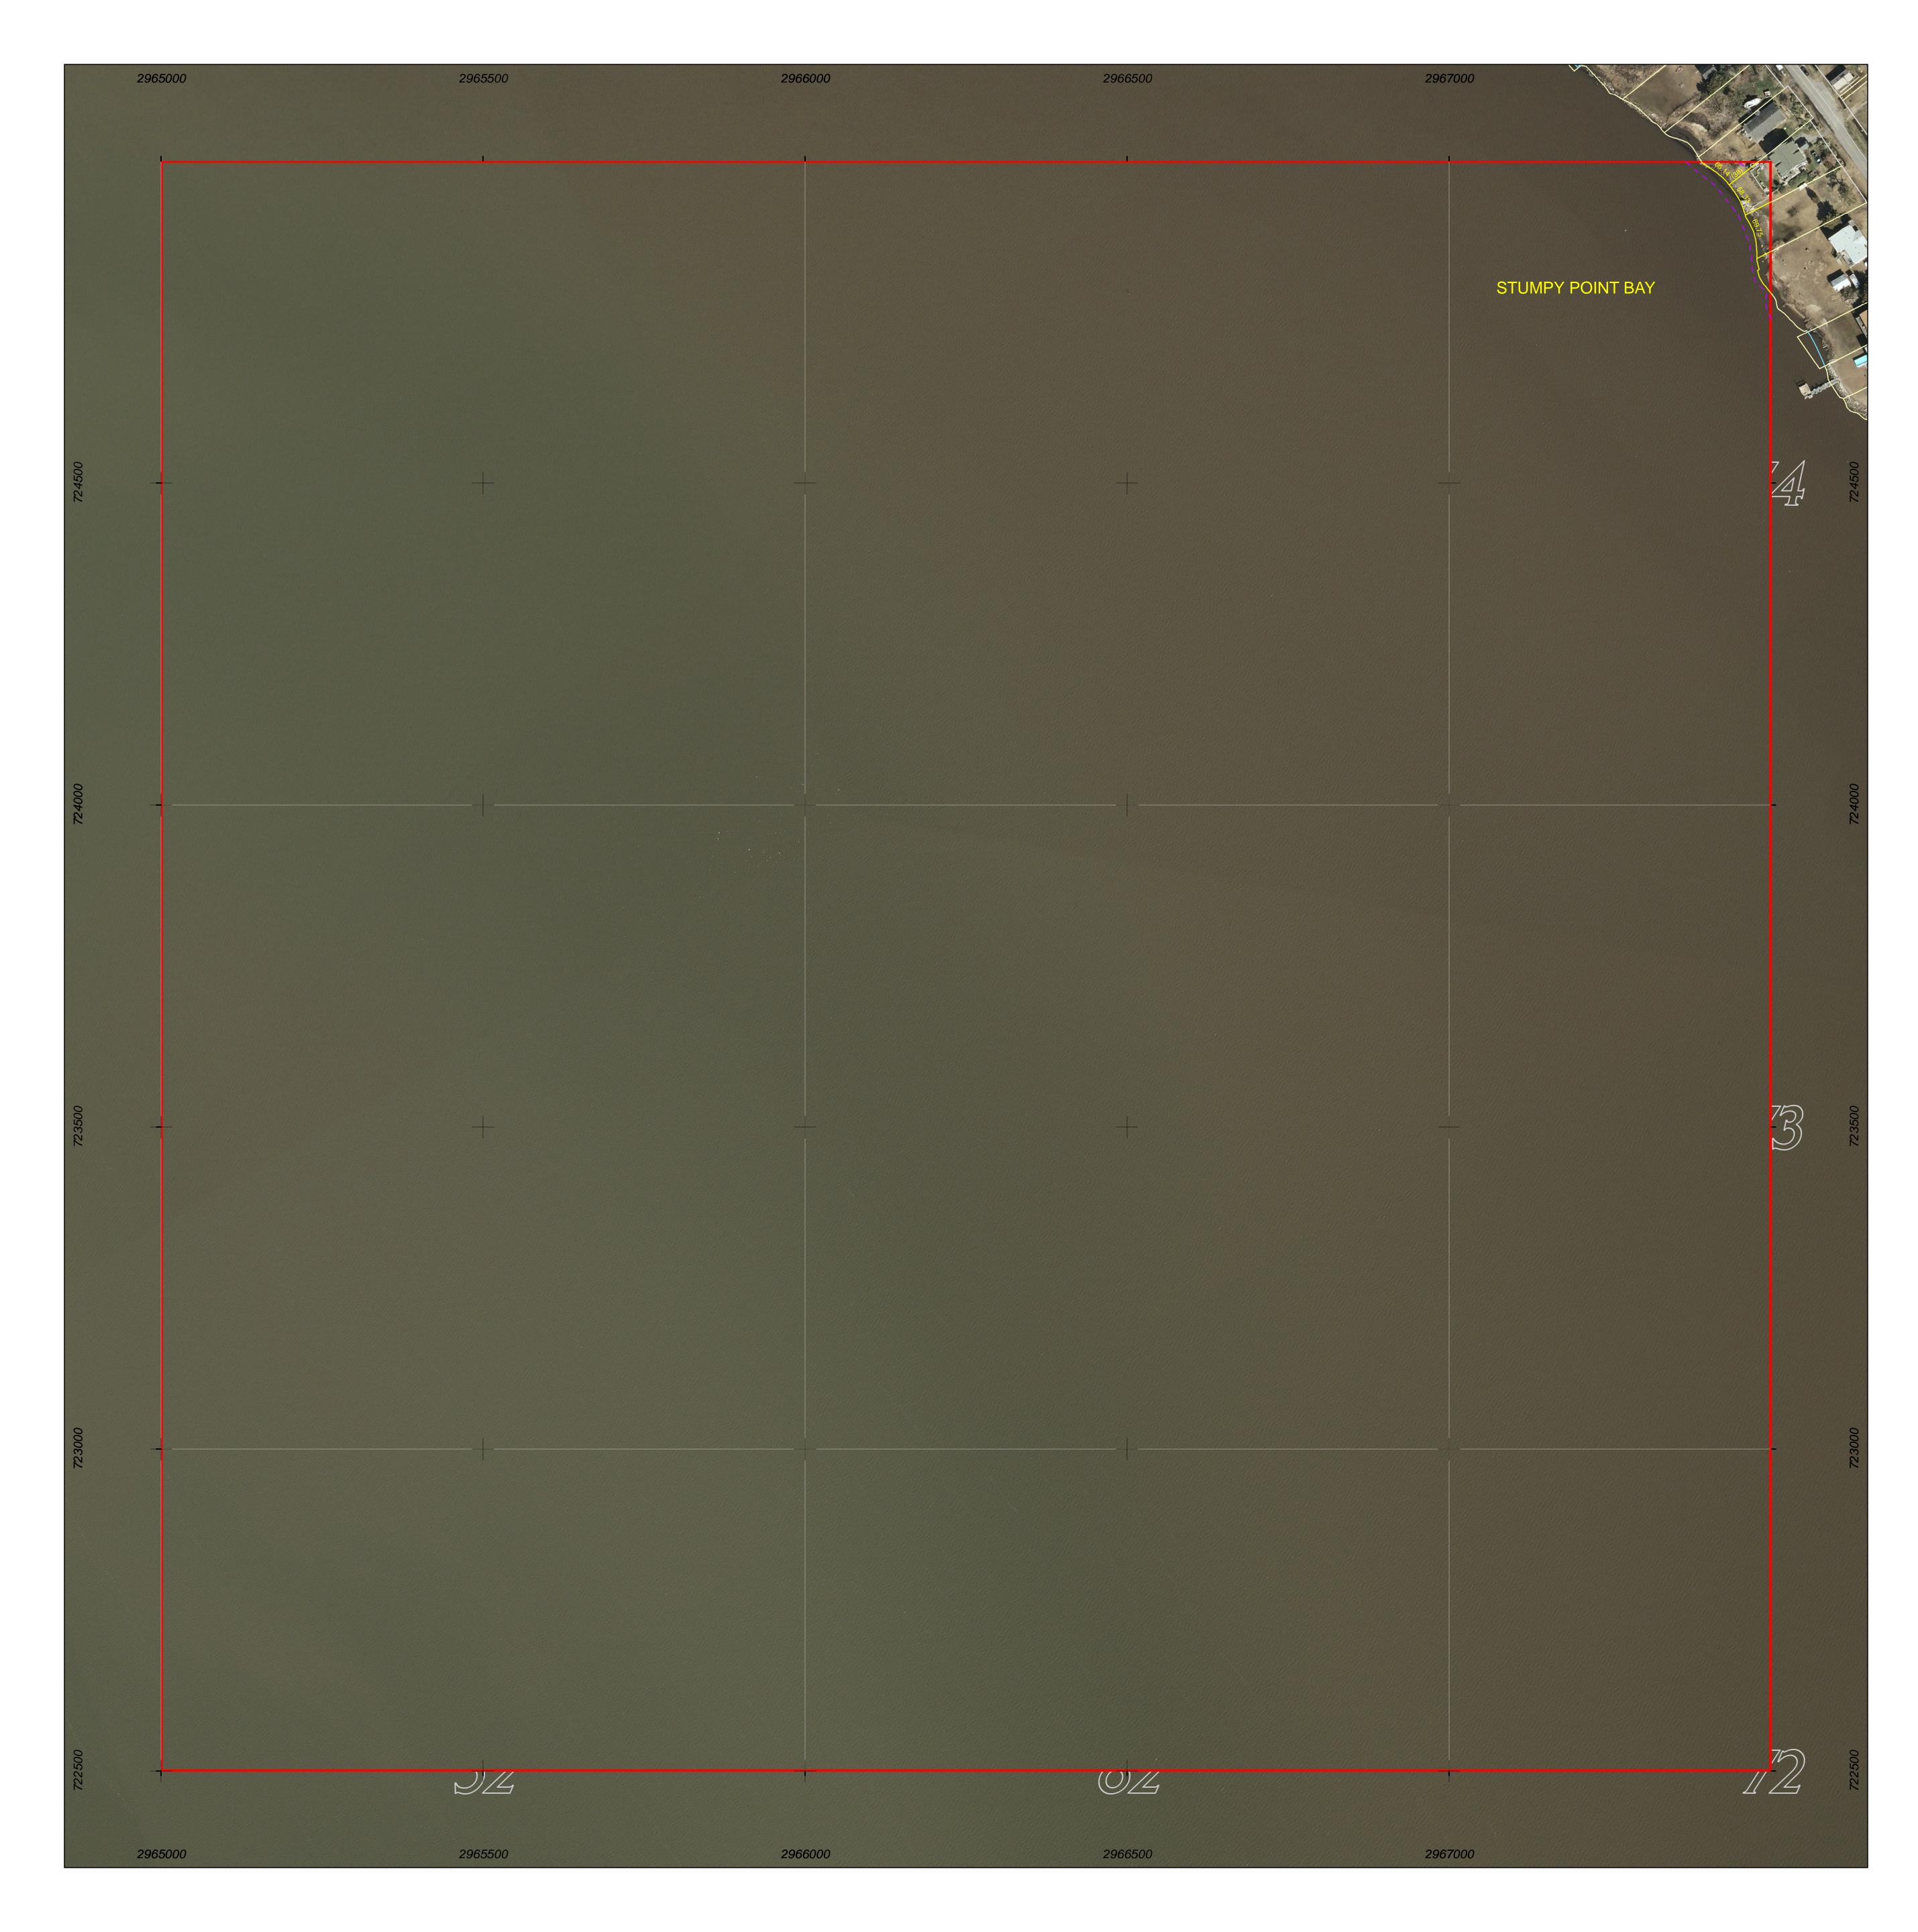

PROPERTY MAP OF

## DARE COUNTY

## NORTH CAROLINA

This map is prepared for the inventory of real property found within this jurisdictioin, and is compiled from recorded deeds, plats and other public data. Users of this map are hereby notified that the aforementioned public primary information sources should be consulted for verification of the information contained in this map.

GRID IS BASED ON THE NORTH CAROLINA STATE PLANE COORDINATE SYSTEM NORTH AMERICAN DATUM 1983 NATIONAL SPATIAL REFERENCE SYSTEM 2011

**AERIAL PHOTOGRAPHY DATED 2020** 

DARE COUNTY ASSUMES NO LEGAL RESPONSIBILITY FOR THE INFORMATION CONTAINED IN THIS MAP