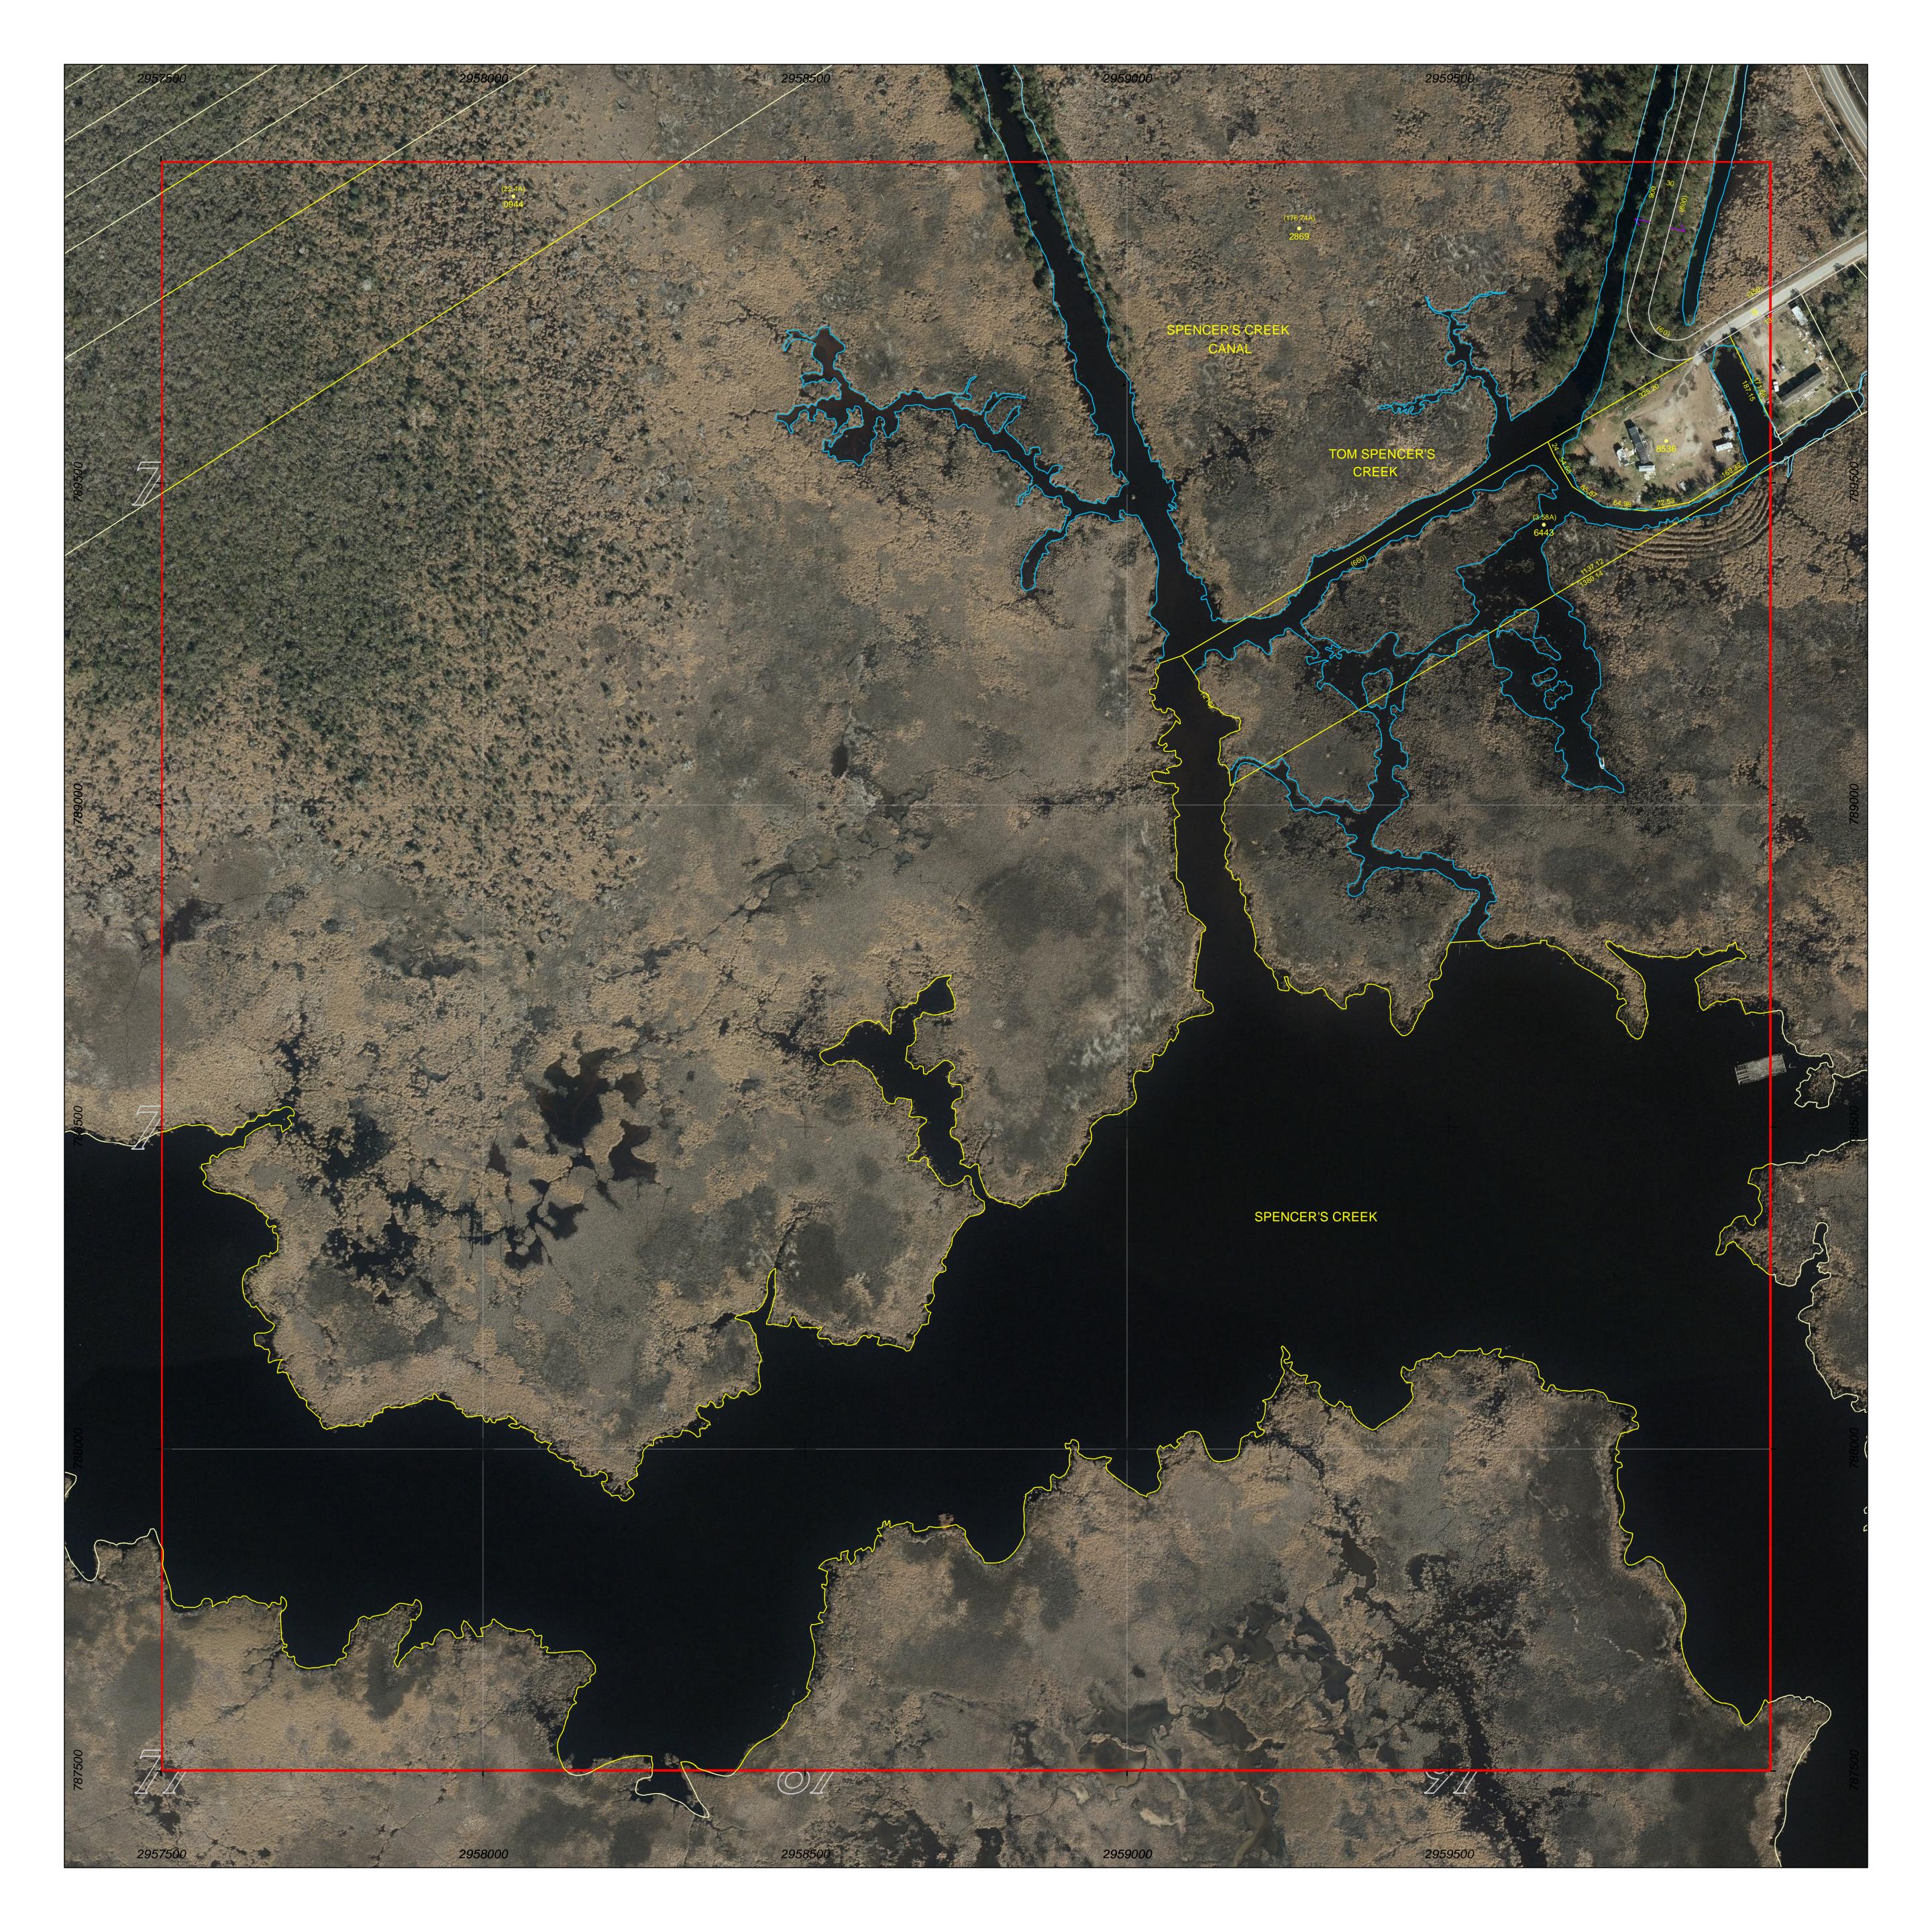

PROPERTY MAP OF

## DARE COUNTY

## NORTH CAROLINA

This map is prepared for the inventory of real property found within this jurisdictioin, and is compiled from recorded deeds, plats and other public data. Users of this map are hereby notified that the aforementioned public primary information sources should be consulted for verification of the information contained in this map.

GRID IS BASED ON THE NORTH CAROLINA STATE PLANE COORDINATE SYSTEM NORTH AMERICAN DATUM 1983 NATIONAL SPATIAL REFERENCE SYSTEM 2011

**AERIAL PHOTOGRAPHY DATED 2020** 

DARE COUNTY ASSUMES NO LEGAL RESPONSIBILITY FOR THE INFORMATION CONTAINED IN THIS MAP