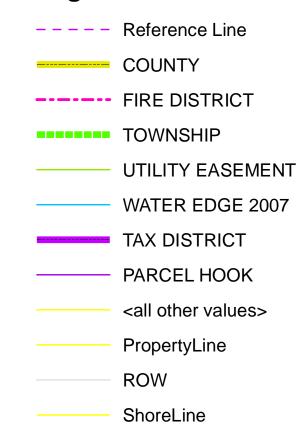

PROPERTY MAP OF

## DARE COUNTY



## NORTH CAROLINA

This map is prepared for the inventory of real property found within this jurisdictioin, and is compiled from recorded deeds, plats and other public data. Users of this map are hereby notified that the aforementioned public primary information sources should be consulted for verification of the information contained in this map.

GRID IS BASED ON THE NORTH CAROLINA STATE PLANE COORDINATE SYSTEM NORTH AMERICAN DATUM 1983 NATIONAL SPATIAL REFERENCE SYSTEM 2011

**AERIAL PHOTOGRAPHY DATED 2020** 

DARE COUNTY ASSUMES NO LEGAL RESPONSIBILITY FOR THE INFORMATION CONTAINED IN THIS MAP

## Legend