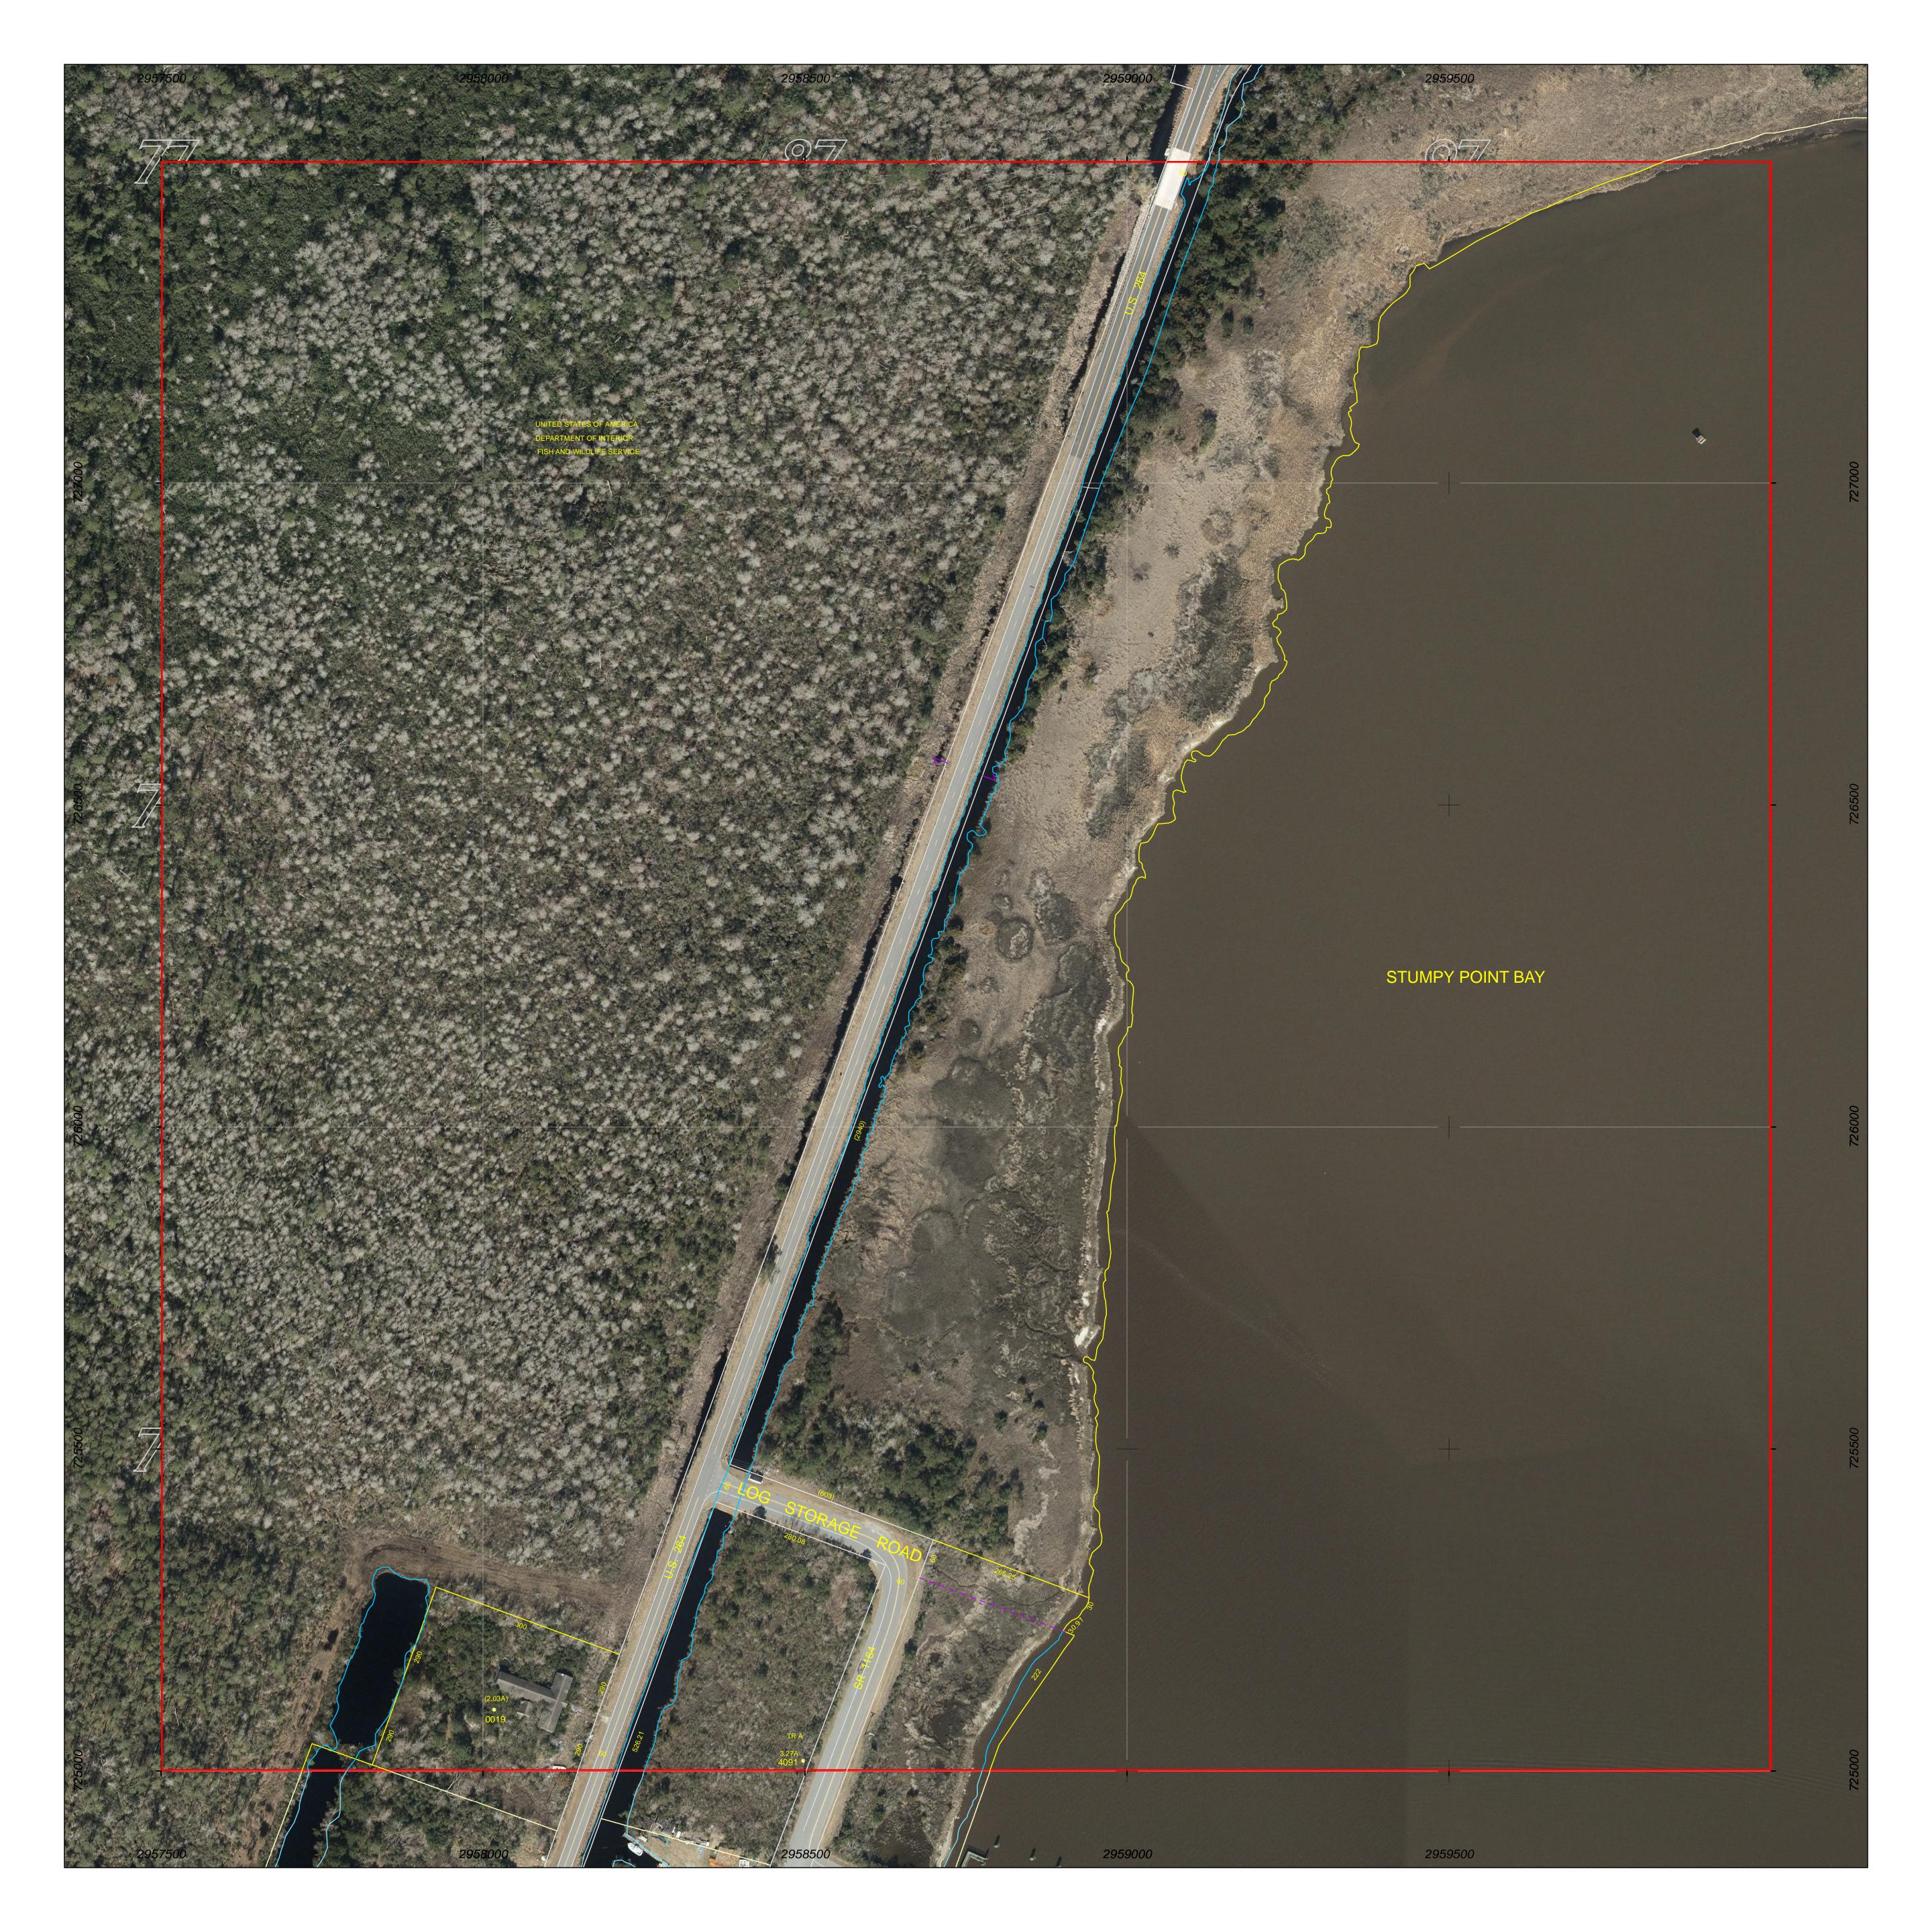

PROPERTY MAP OF

## DARE COUNTY

## NORTH CAROLINA

This map is prepared for the inventory of real property found within this jurisdictioin, and is compiled from recorded deeds, plats and other public data. Users of this map are hereby notified that the aforementioned public primary information sources should be consulted for verification of the information contained in this map.

GRID IS BASED ON THE NORTH CAROLINA STATE PLANE COORDINATE SYSTEM NORTH AMERICAN DATUM 1983 NATIONAL SPATIAL REFERENCE SYSTEM 2011

**AERIAL PHOTOGRAPHY DATED 2020** 

DARE COUNTY ASSUMES NO LEGAL RESPONSIBILITY FOR THE INFORMATION CONTAINED IN THIS MAP