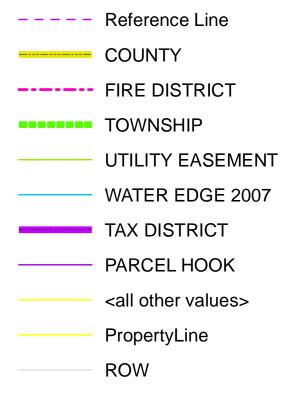

PROPERTY MAP OF



**NORTH CAROLINA** 

This map is prepared for the inventory of real property found within this jurisdictioin, and is compiled from recorded deeds, plats and other public data. Users of this map are hereby notified that the aforementioned public primary information sources should be consulted for verification of the information contained in this map.

GRID IS BASED ON THE NORTH CAROLINA STATE PLANE COORDINATE SYSTEM NORTH AMERICAN DATUM 1983 NATIONAL SPATIAL REFERENCE SYSTEM 2011

**AERIAL PHOTOGRAPHY DATED 2020** 

DARE COUNTY ASSUMES NO LEGAL RESPONSIBILITY FOR THE INFORMATION CONTAINED IN THIS MAP

## Legend



ShoreLine



March 2, 2021