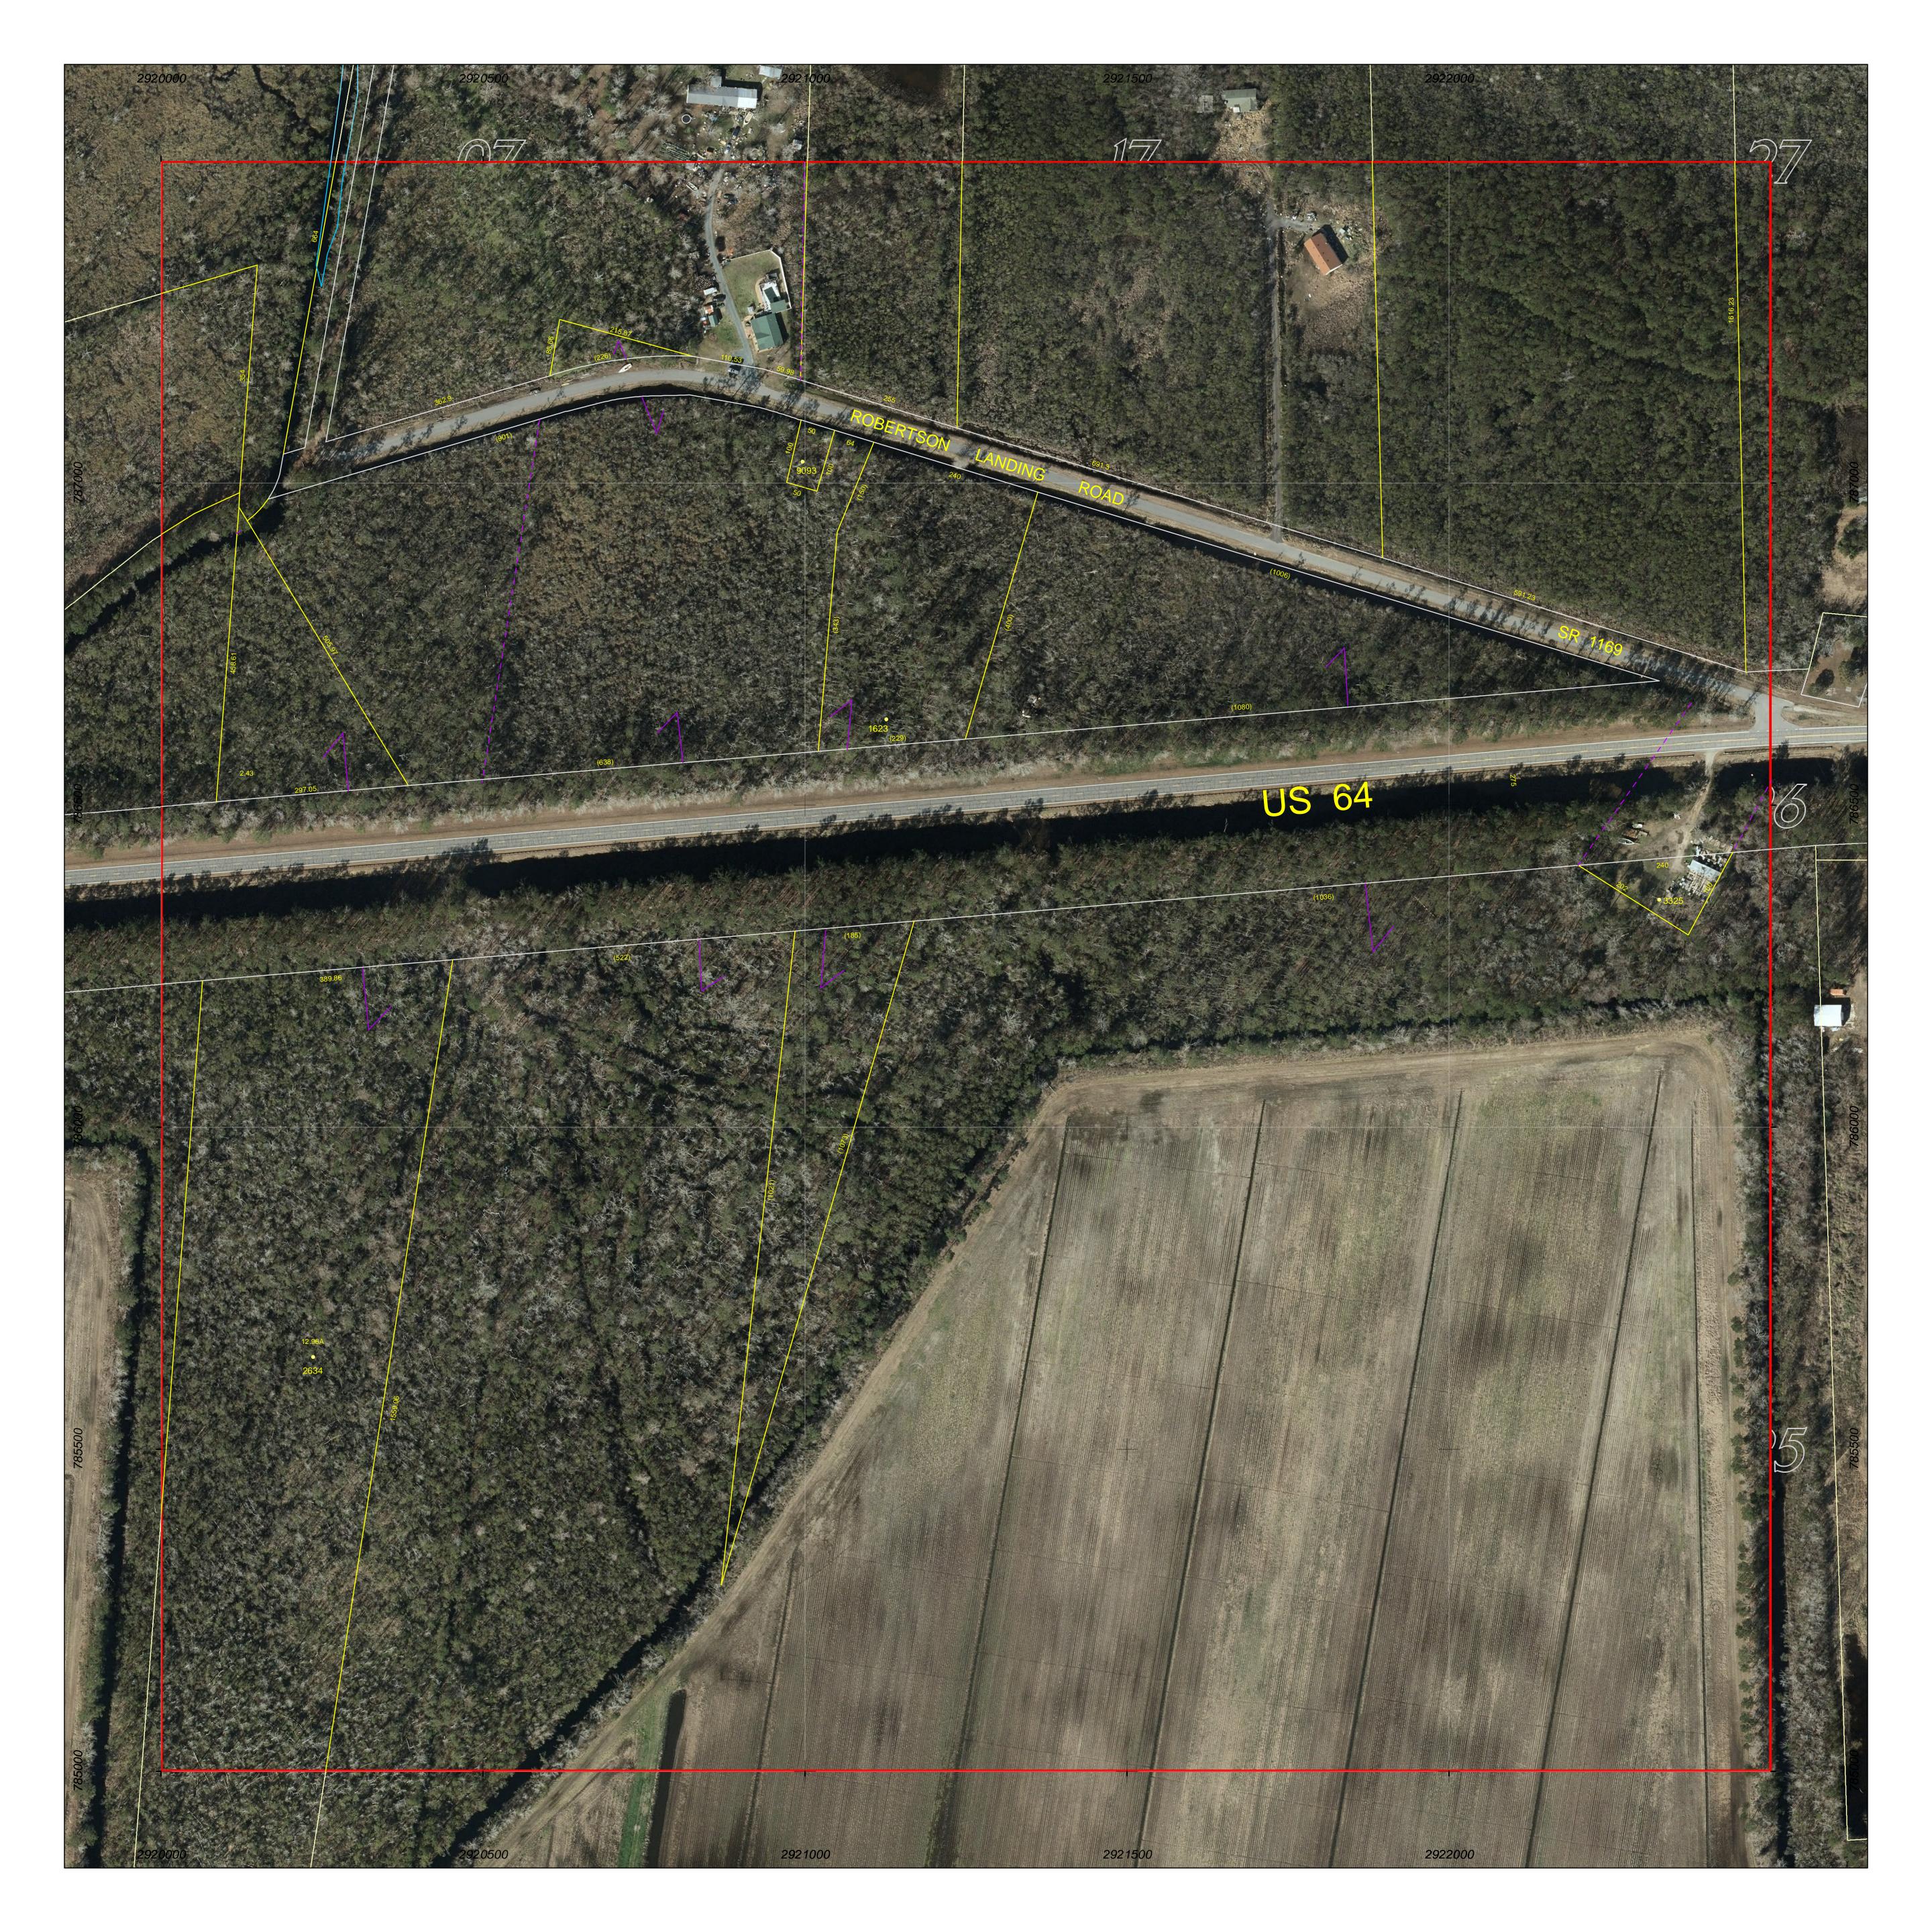

PROPERTY MAP OF

**NORTH CAROLINA** 

This map is prepared for the inventory of real property found within this jurisdictioin, and is compiled from recorded deeds, plats and other public data. Users of this map are hereby notified that the aforementioned public primary information sources should be consulted for verification of the information contained in this map.

GRID IS BASED ON THE NORTH CAROLINA STATE PLANE COORDINATE SYSTEM NORTH AMERICAN DATUM 1983 NATIONAL SPATIAL REFERENCE SYSTEM 2011

**AERIAL PHOTOGRAPHY DATED 2020** 

DARE COUNTY ASSUMES NO LEGAL RESPONSIBILITY FOR THE INFORMATION CONTAINED IN THIS MAP