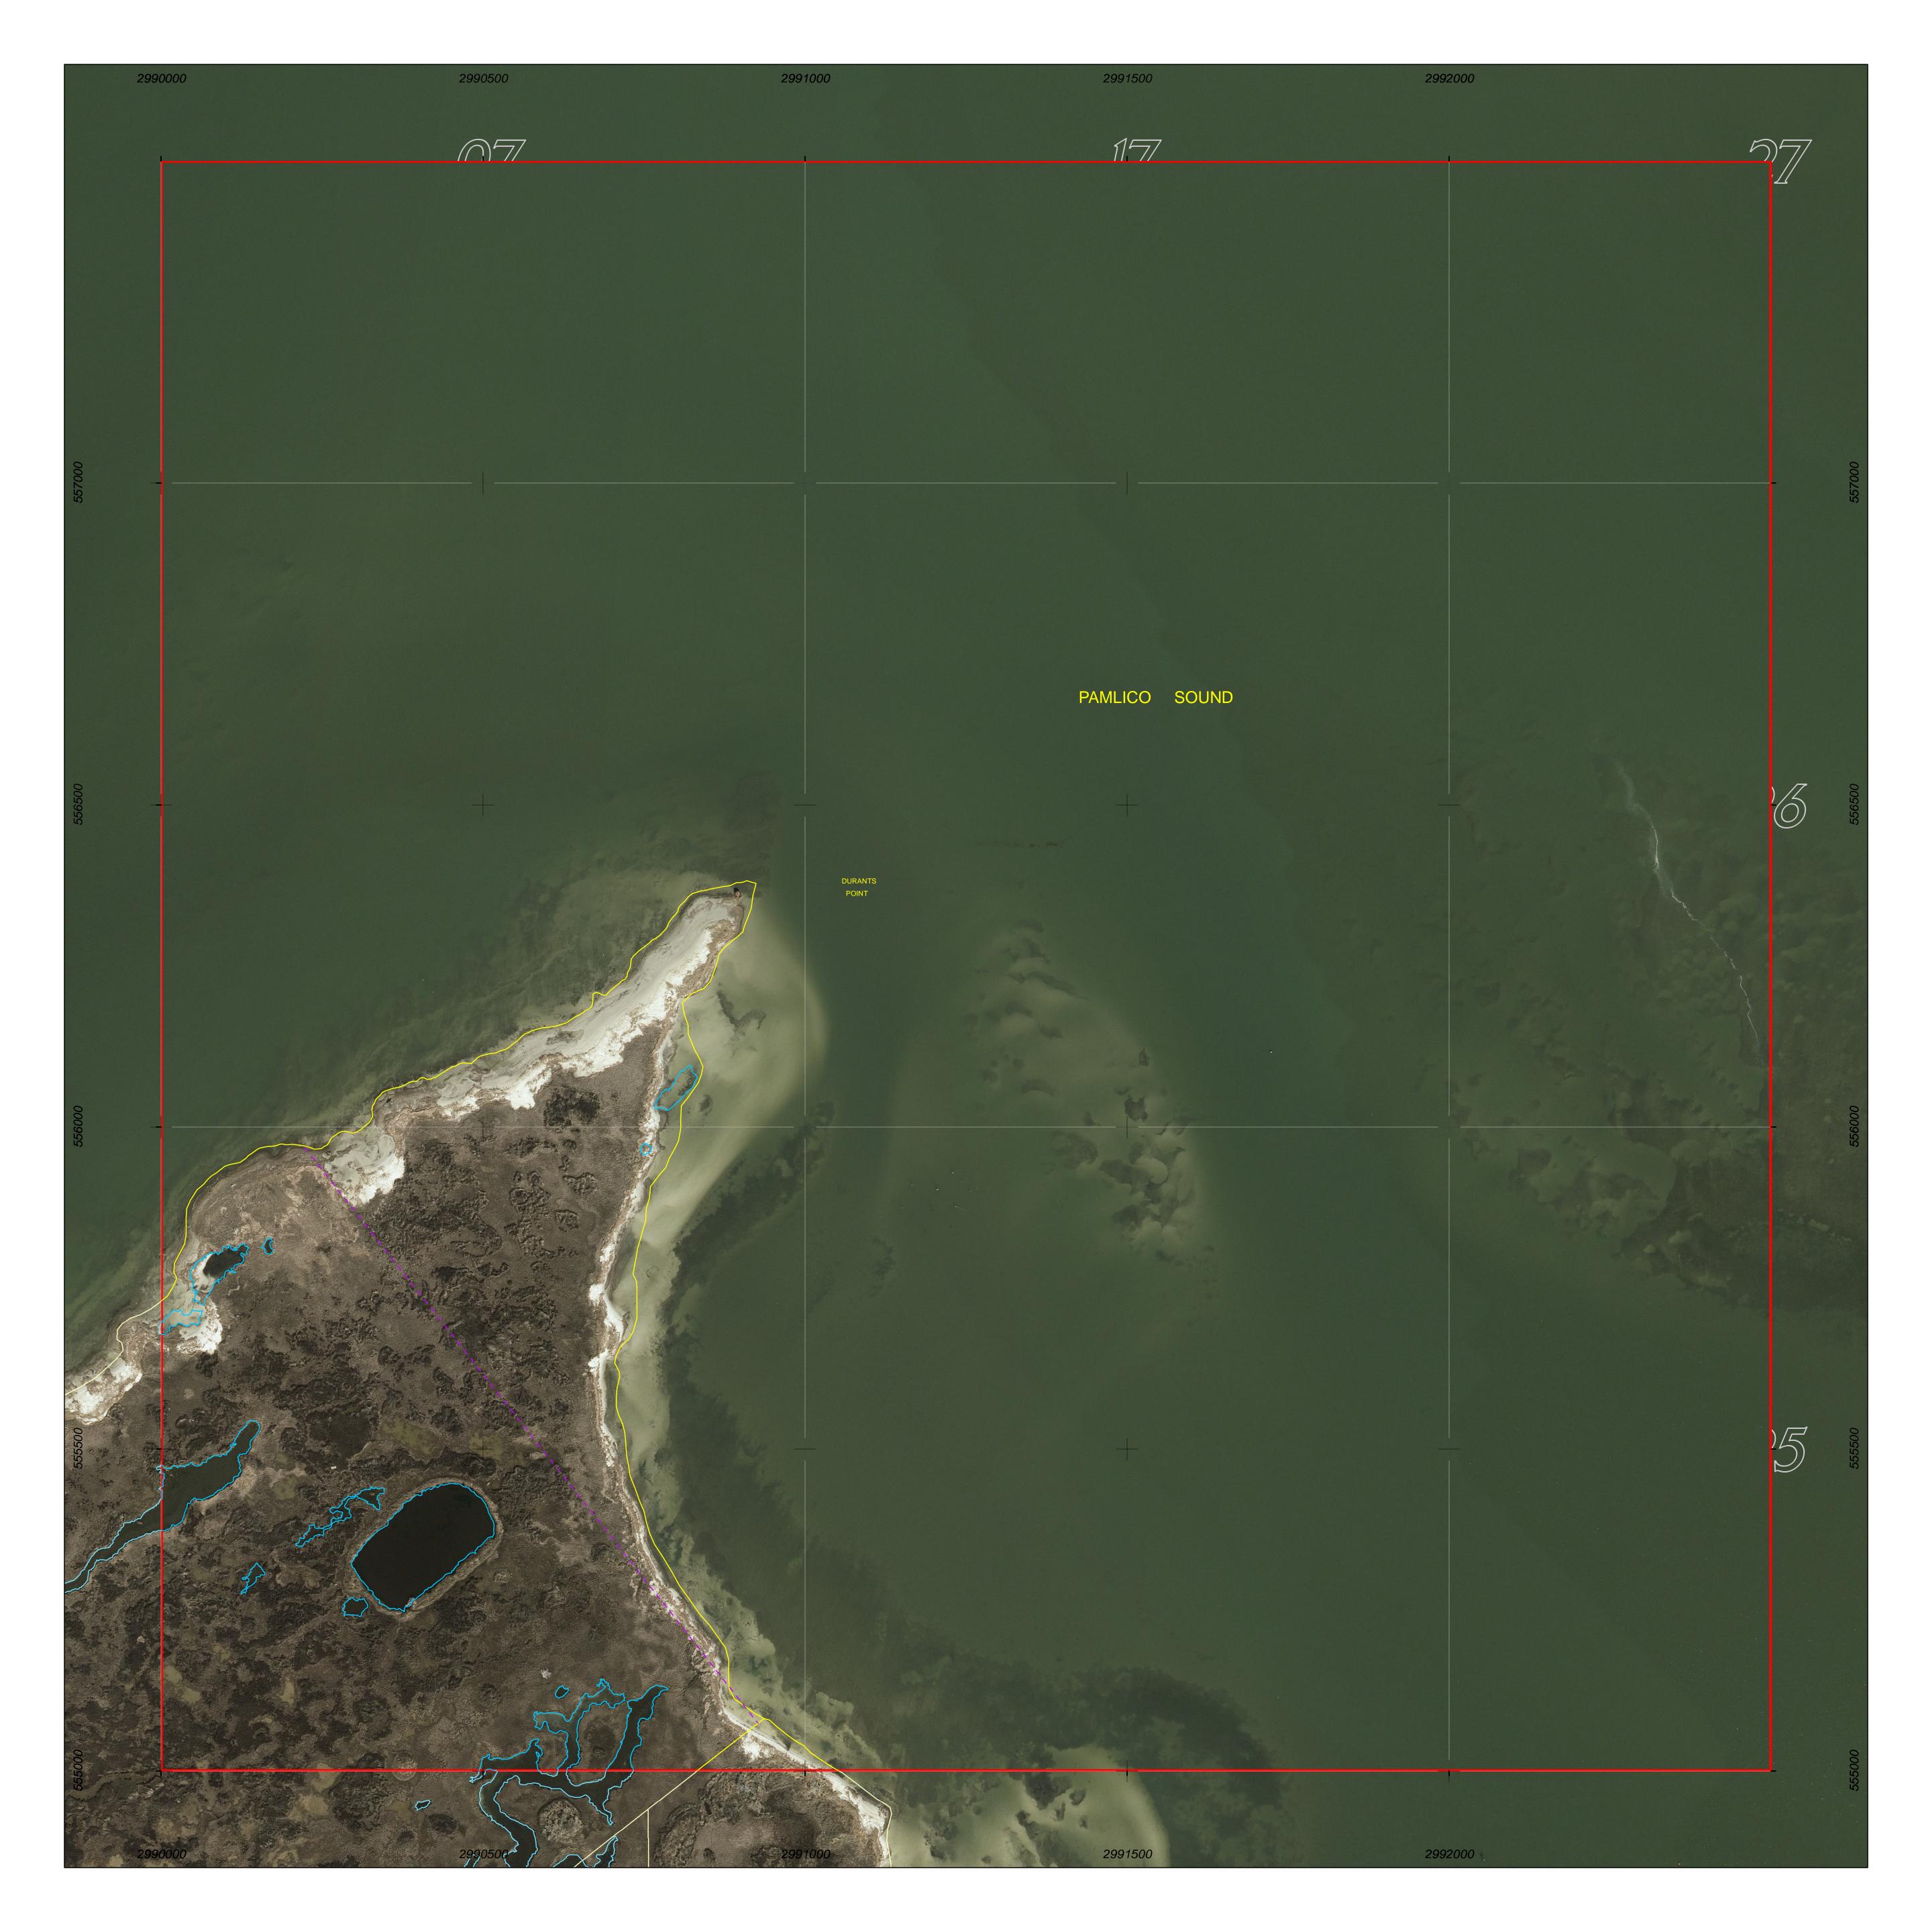

PROPERTY MAP OF

## DARE COUNTY

## NORTH CAROLINA

This map is prepared for the inventory of real property found within this jurisdictioin, and is compiled from recorded deeds, plats and other public data. Users of this map are hereby notified that the aforementioned public primary information sources should be consulted for verification of the information contained in this map.

GRID IS BASED ON THE NORTH CAROLINA STATE PLANE COORDINATE SYSTEM NORTH AMERICAN DATUM 1983 NATIONAL SPATIAL REFERENCE SYSTEM 2011

**AERIAL PHOTOGRAPHY DATED 2020** 

DARE COUNTY ASSUMES NO LEGAL RESPONSIBILITY FOR THE INFORMATION CONTAINED IN THIS MAP