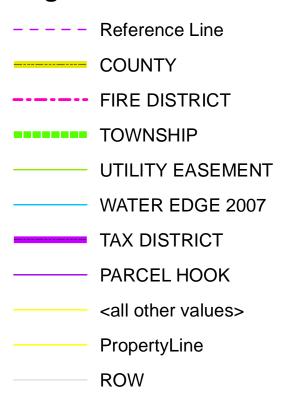

PROPERTY MAP OF

## DARE COUNTY



## NORTH CAROLINA

This map is prepared for the inventory of real property found within this jurisdictioin, and is compiled from recorded deeds, plats and other public data. Users of this map are hereby notified that the aforementioned public primary information sources should be consulted for verification of the information contained in this map.

GRID IS BASED ON THE NORTH CAROLINA STATE PLANE COORDINATE SYSTEM NORTH AMERICAN DATUM 1983 NATIONAL SPATIAL REFERENCE SYSTEM 2011

**AERIAL PHOTOGRAPHY DATED 2020** 

DARE COUNTY ASSUMES NO LEGAL RESPONSIBILITY FOR THE INFORMATION CONTAINED IN THIS MAP

## Legend



ShoreLine