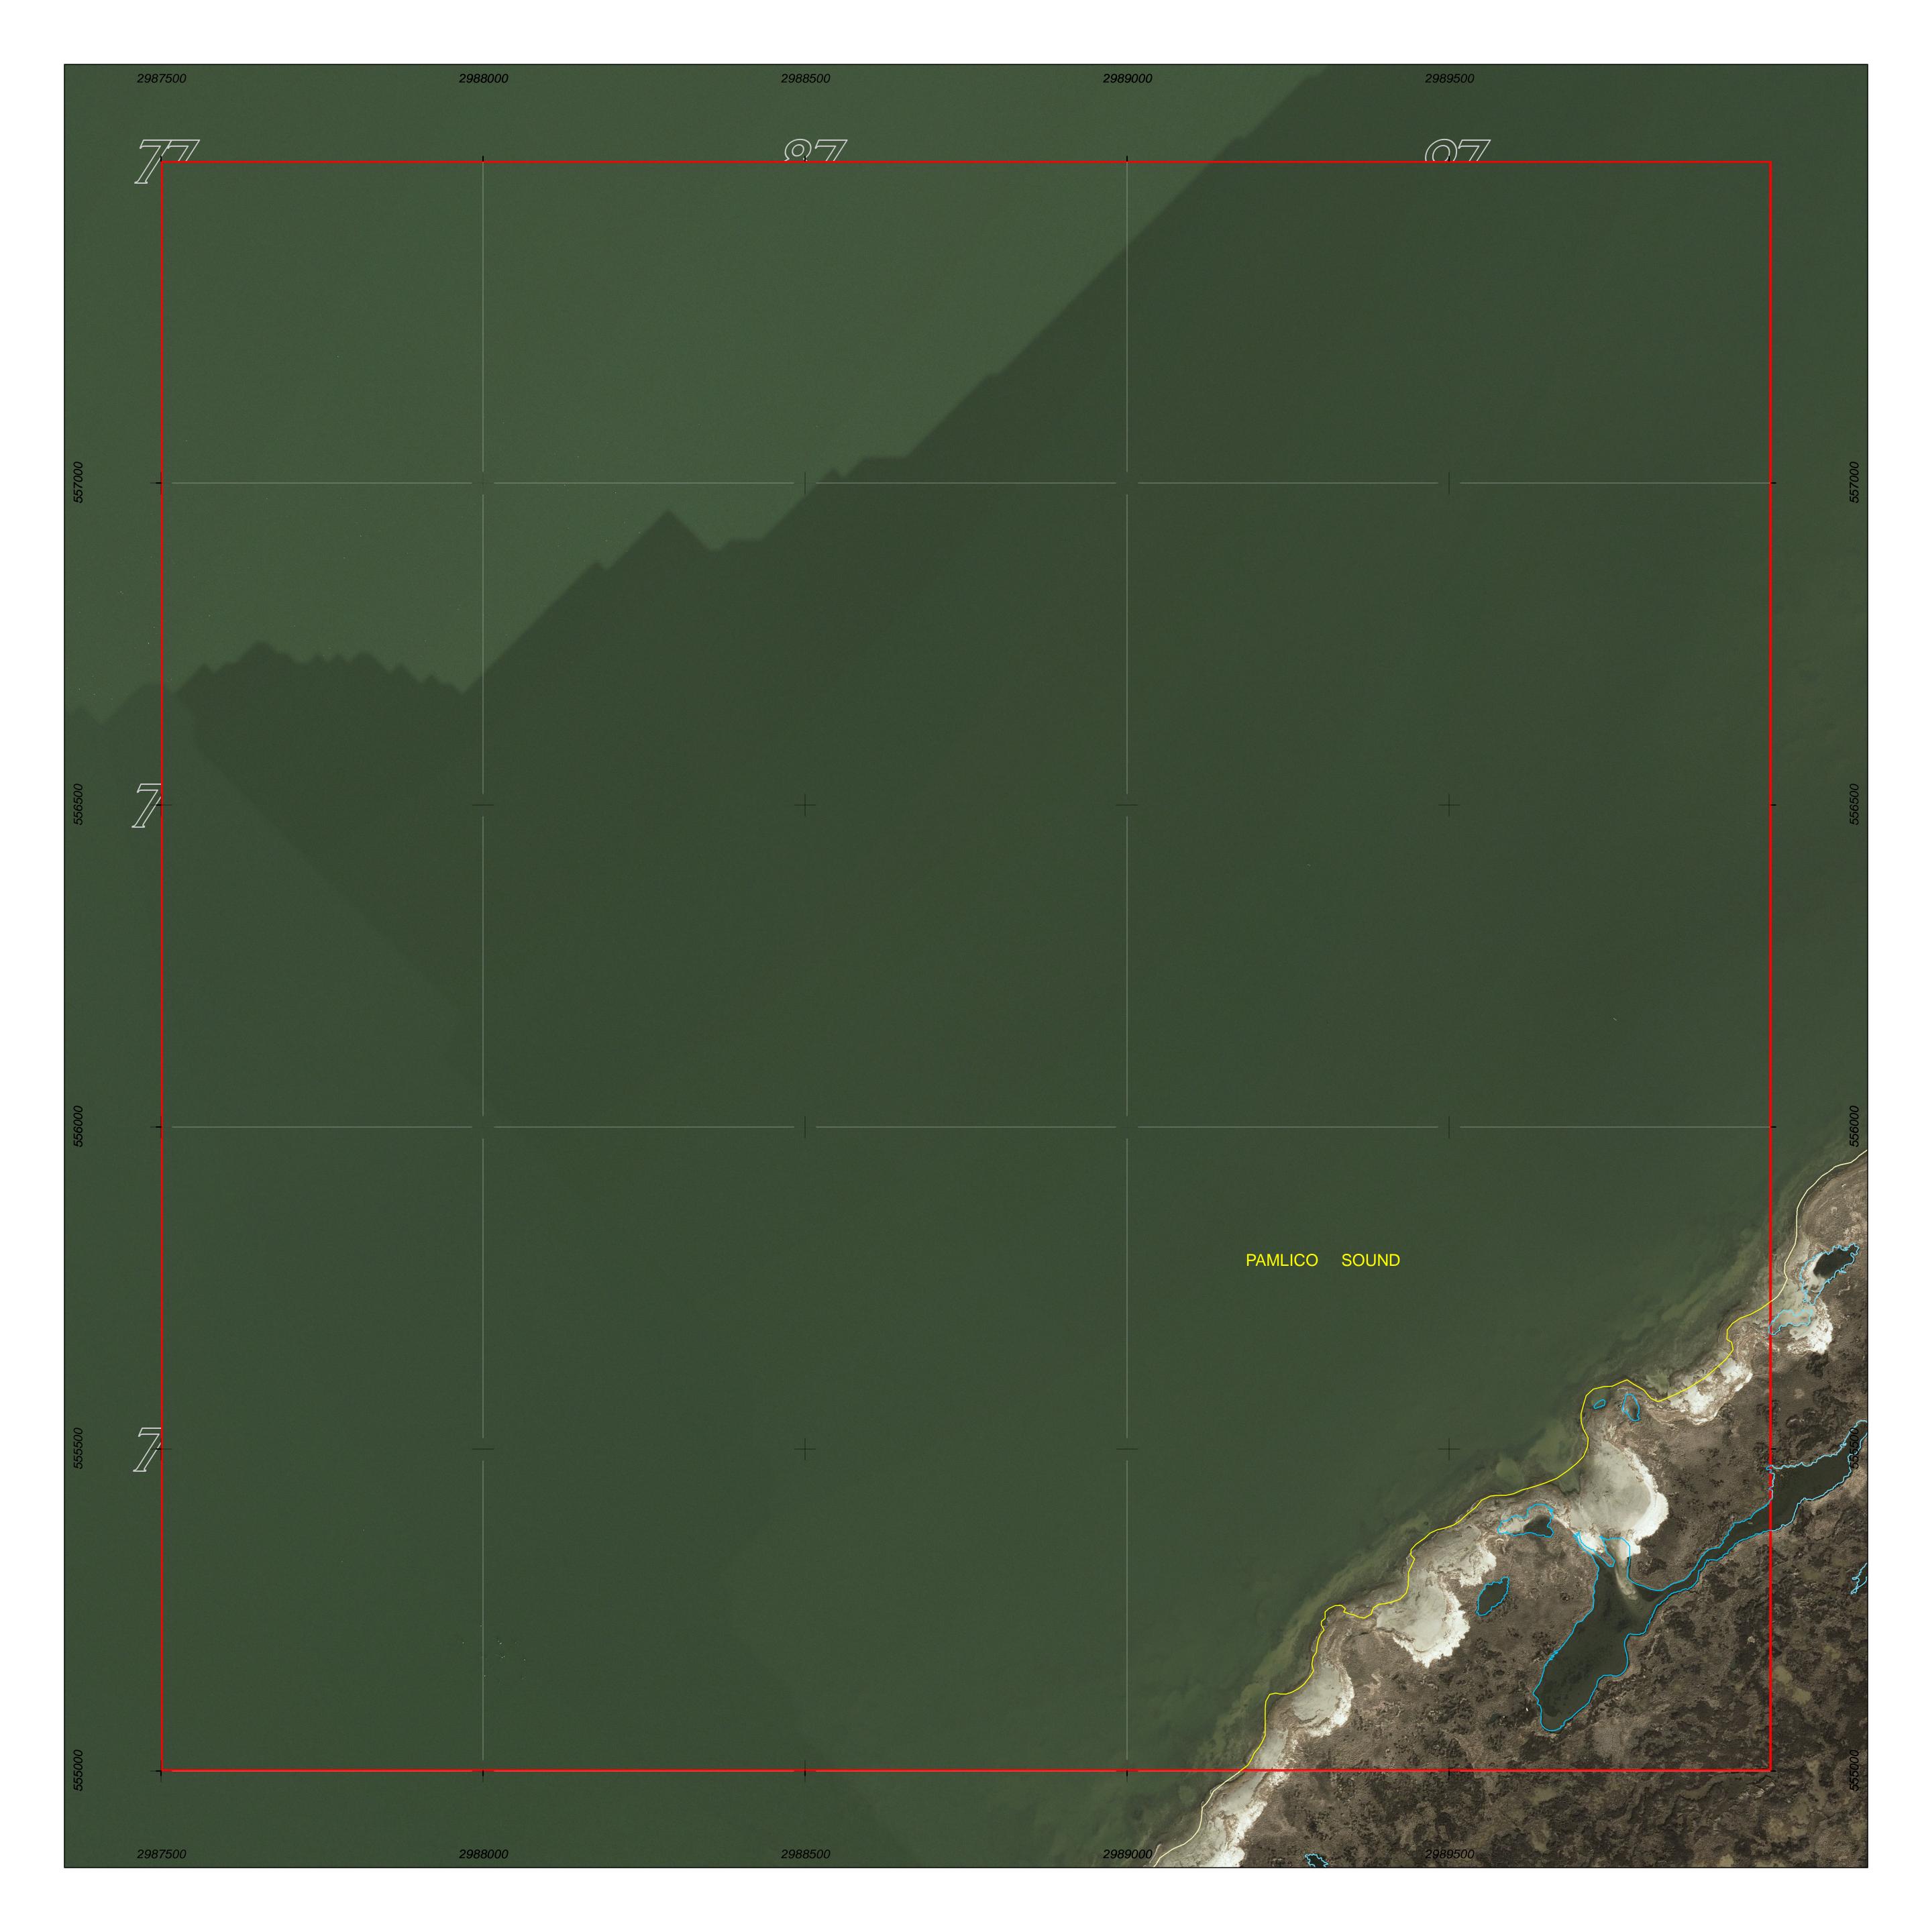

PROPERTY MAP OF

## DARE COUNTY

NORTH CAROLINA

This map is prepared for the inventory of real property found within this jurisdictioin, and is compiled from recorded deeds, plats and other public data. Users of this map are hereby notified that the aforementioned public primary information sources should be consulted for verification of the information contained in this map.

GRID IS BASED ON THE NORTH CAROLINA STATE PLANE COORDINATE SYSTEM NORTH AMERICAN DATUM 1983 NATIONAL SPATIAL REFERENCE SYSTEM 2011

**AERIAL PHOTOGRAPHY DATED 2020** 

DARE COUNTY ASSUMES NO LEGAL RESPONSIBILITY FOR THE INFORMATION CONTAINED IN THIS MAP