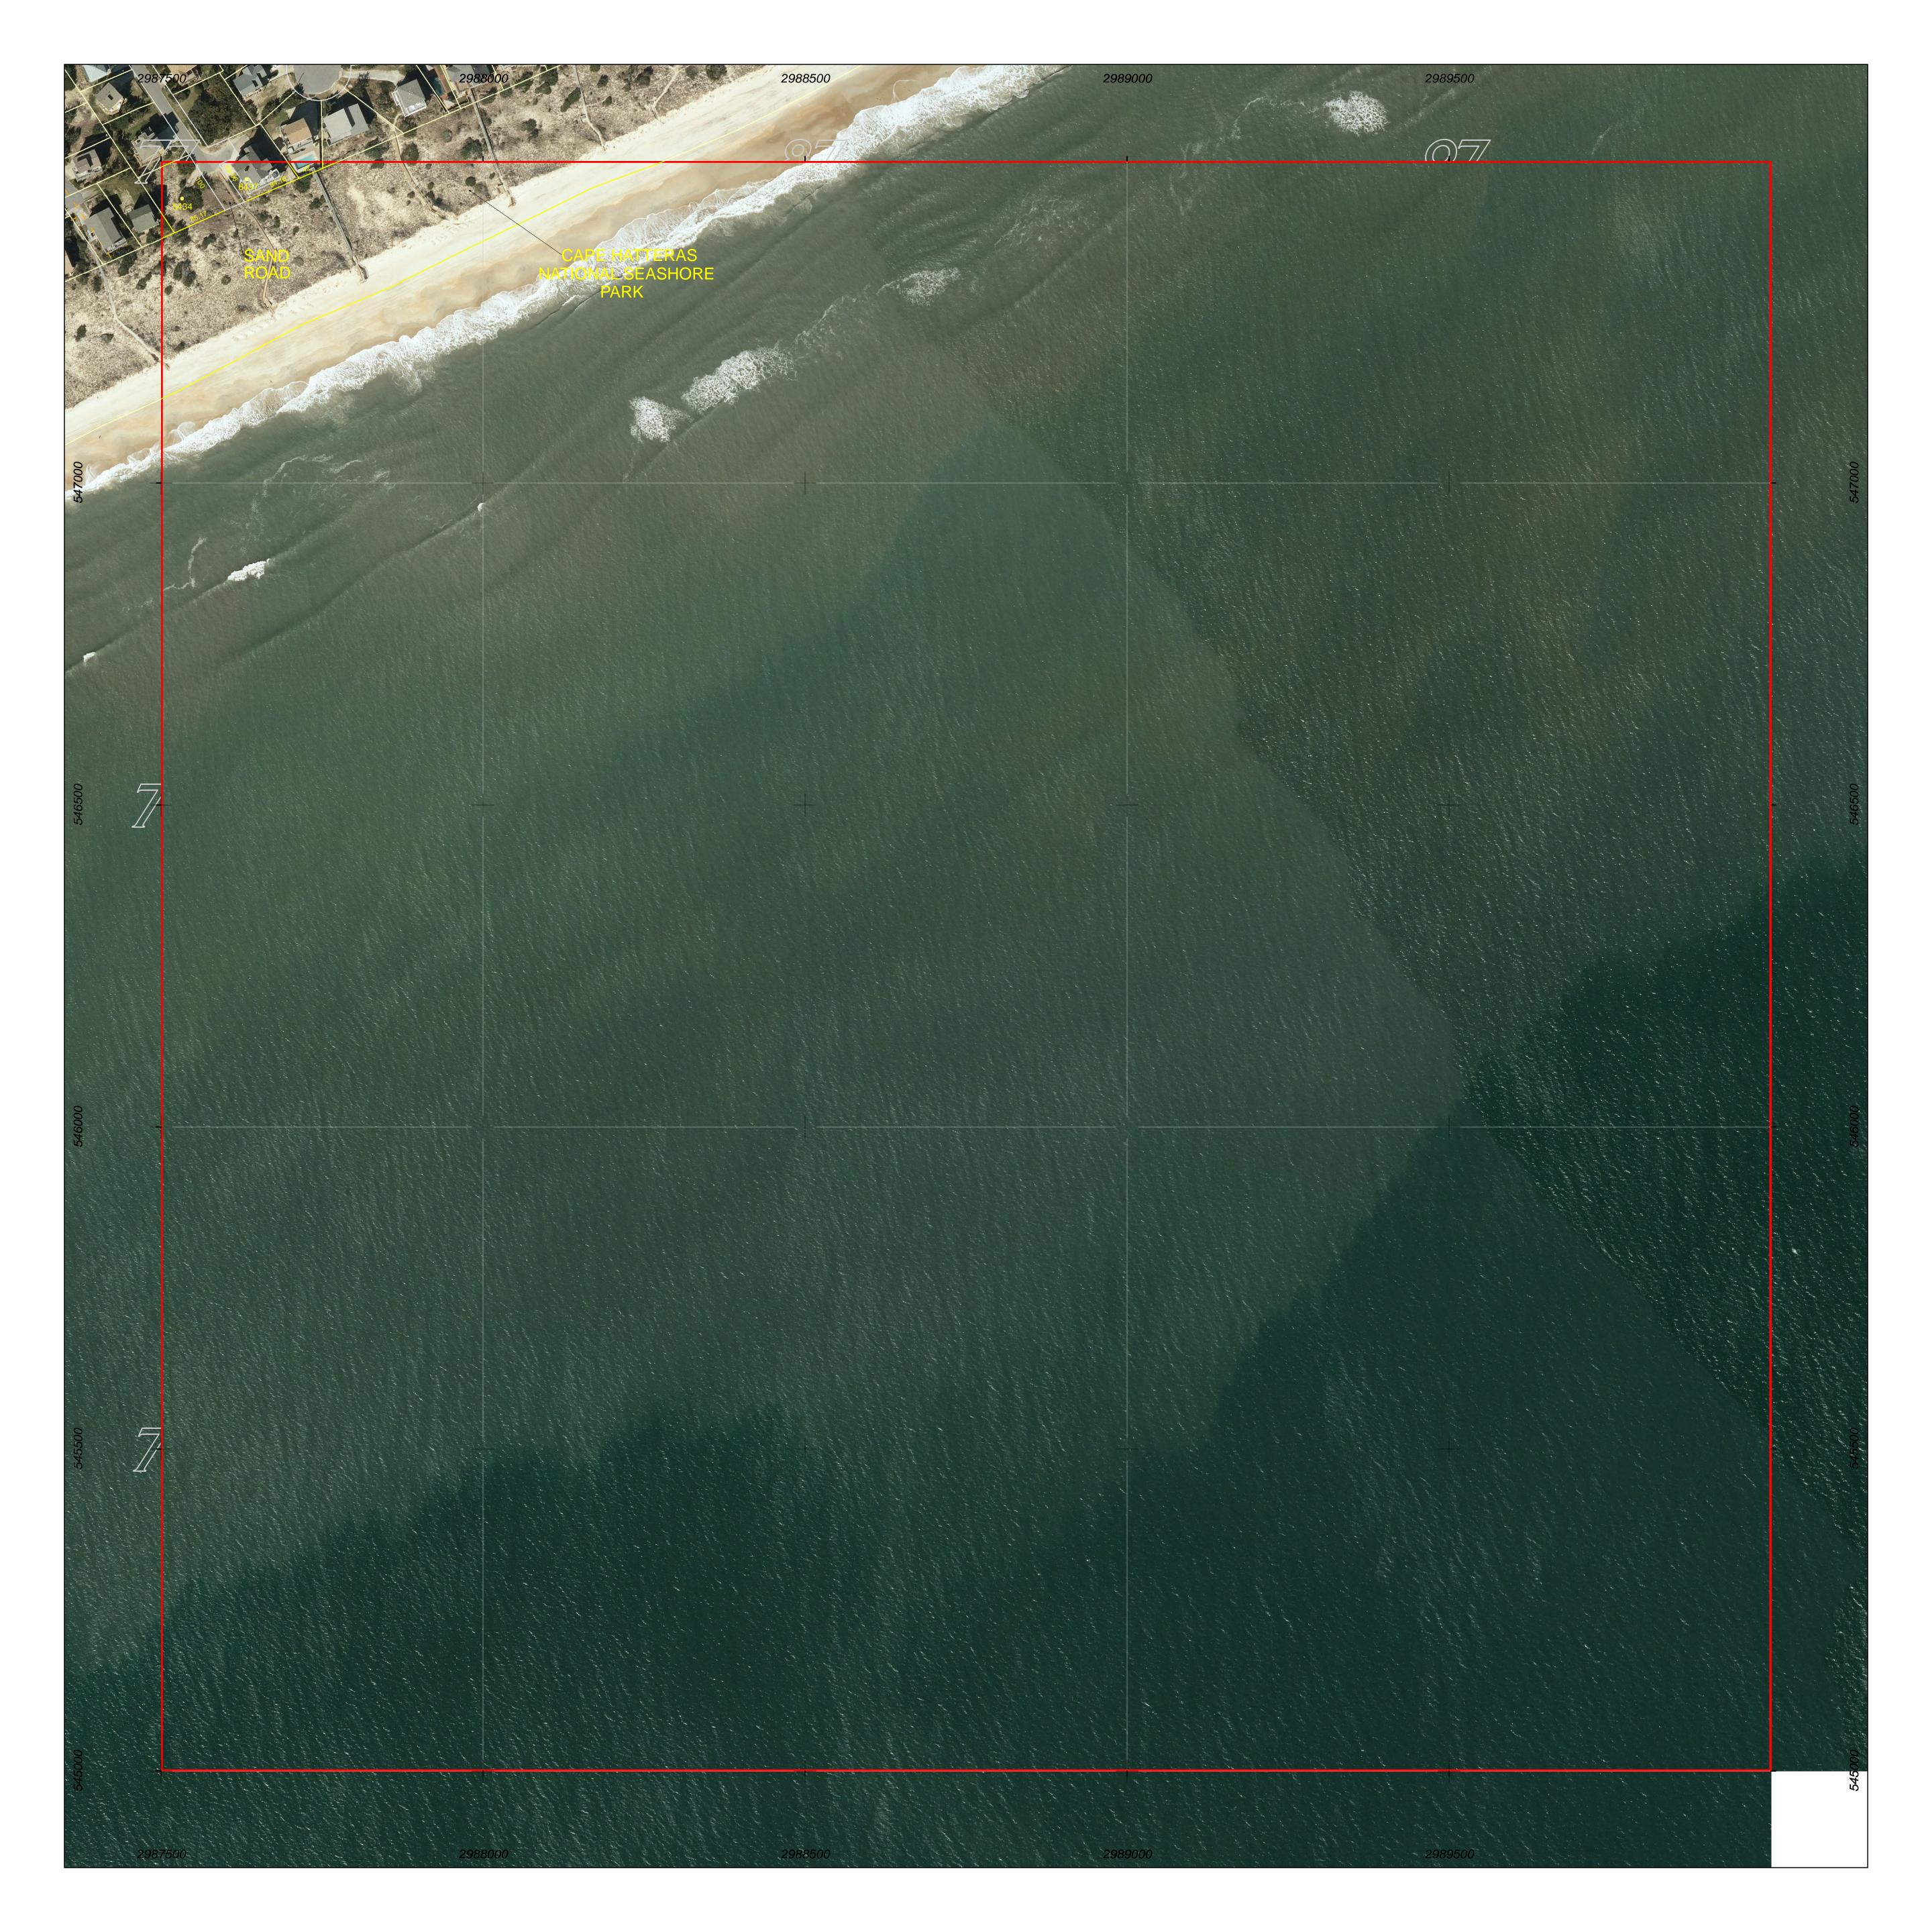

PROPERTY MAP OF

## DARE COUNTY

## NORTH CAROLINA

This map is prepared for the inventory of real property found within this jurisdictioin, and is compiled from recorded deeds, plats and other public data. Users of this map are hereby notified that the aforementioned public primary information sources should be consulted for verification of the information contained in this map.

GRID IS BASED ON THE NORTH CAROLINA STATE PLANE COORDINATE SYSTEM NORTH AMERICAN DATUM 1983 NATIONAL SPATIAL REFERENCE SYSTEM 2011

**AERIAL PHOTOGRAPHY DATED 2020** 

DARE COUNTY ASSUMES NO LEGAL RESPONSIBILITY FOR THE INFORMATION CONTAINED IN THIS MAP