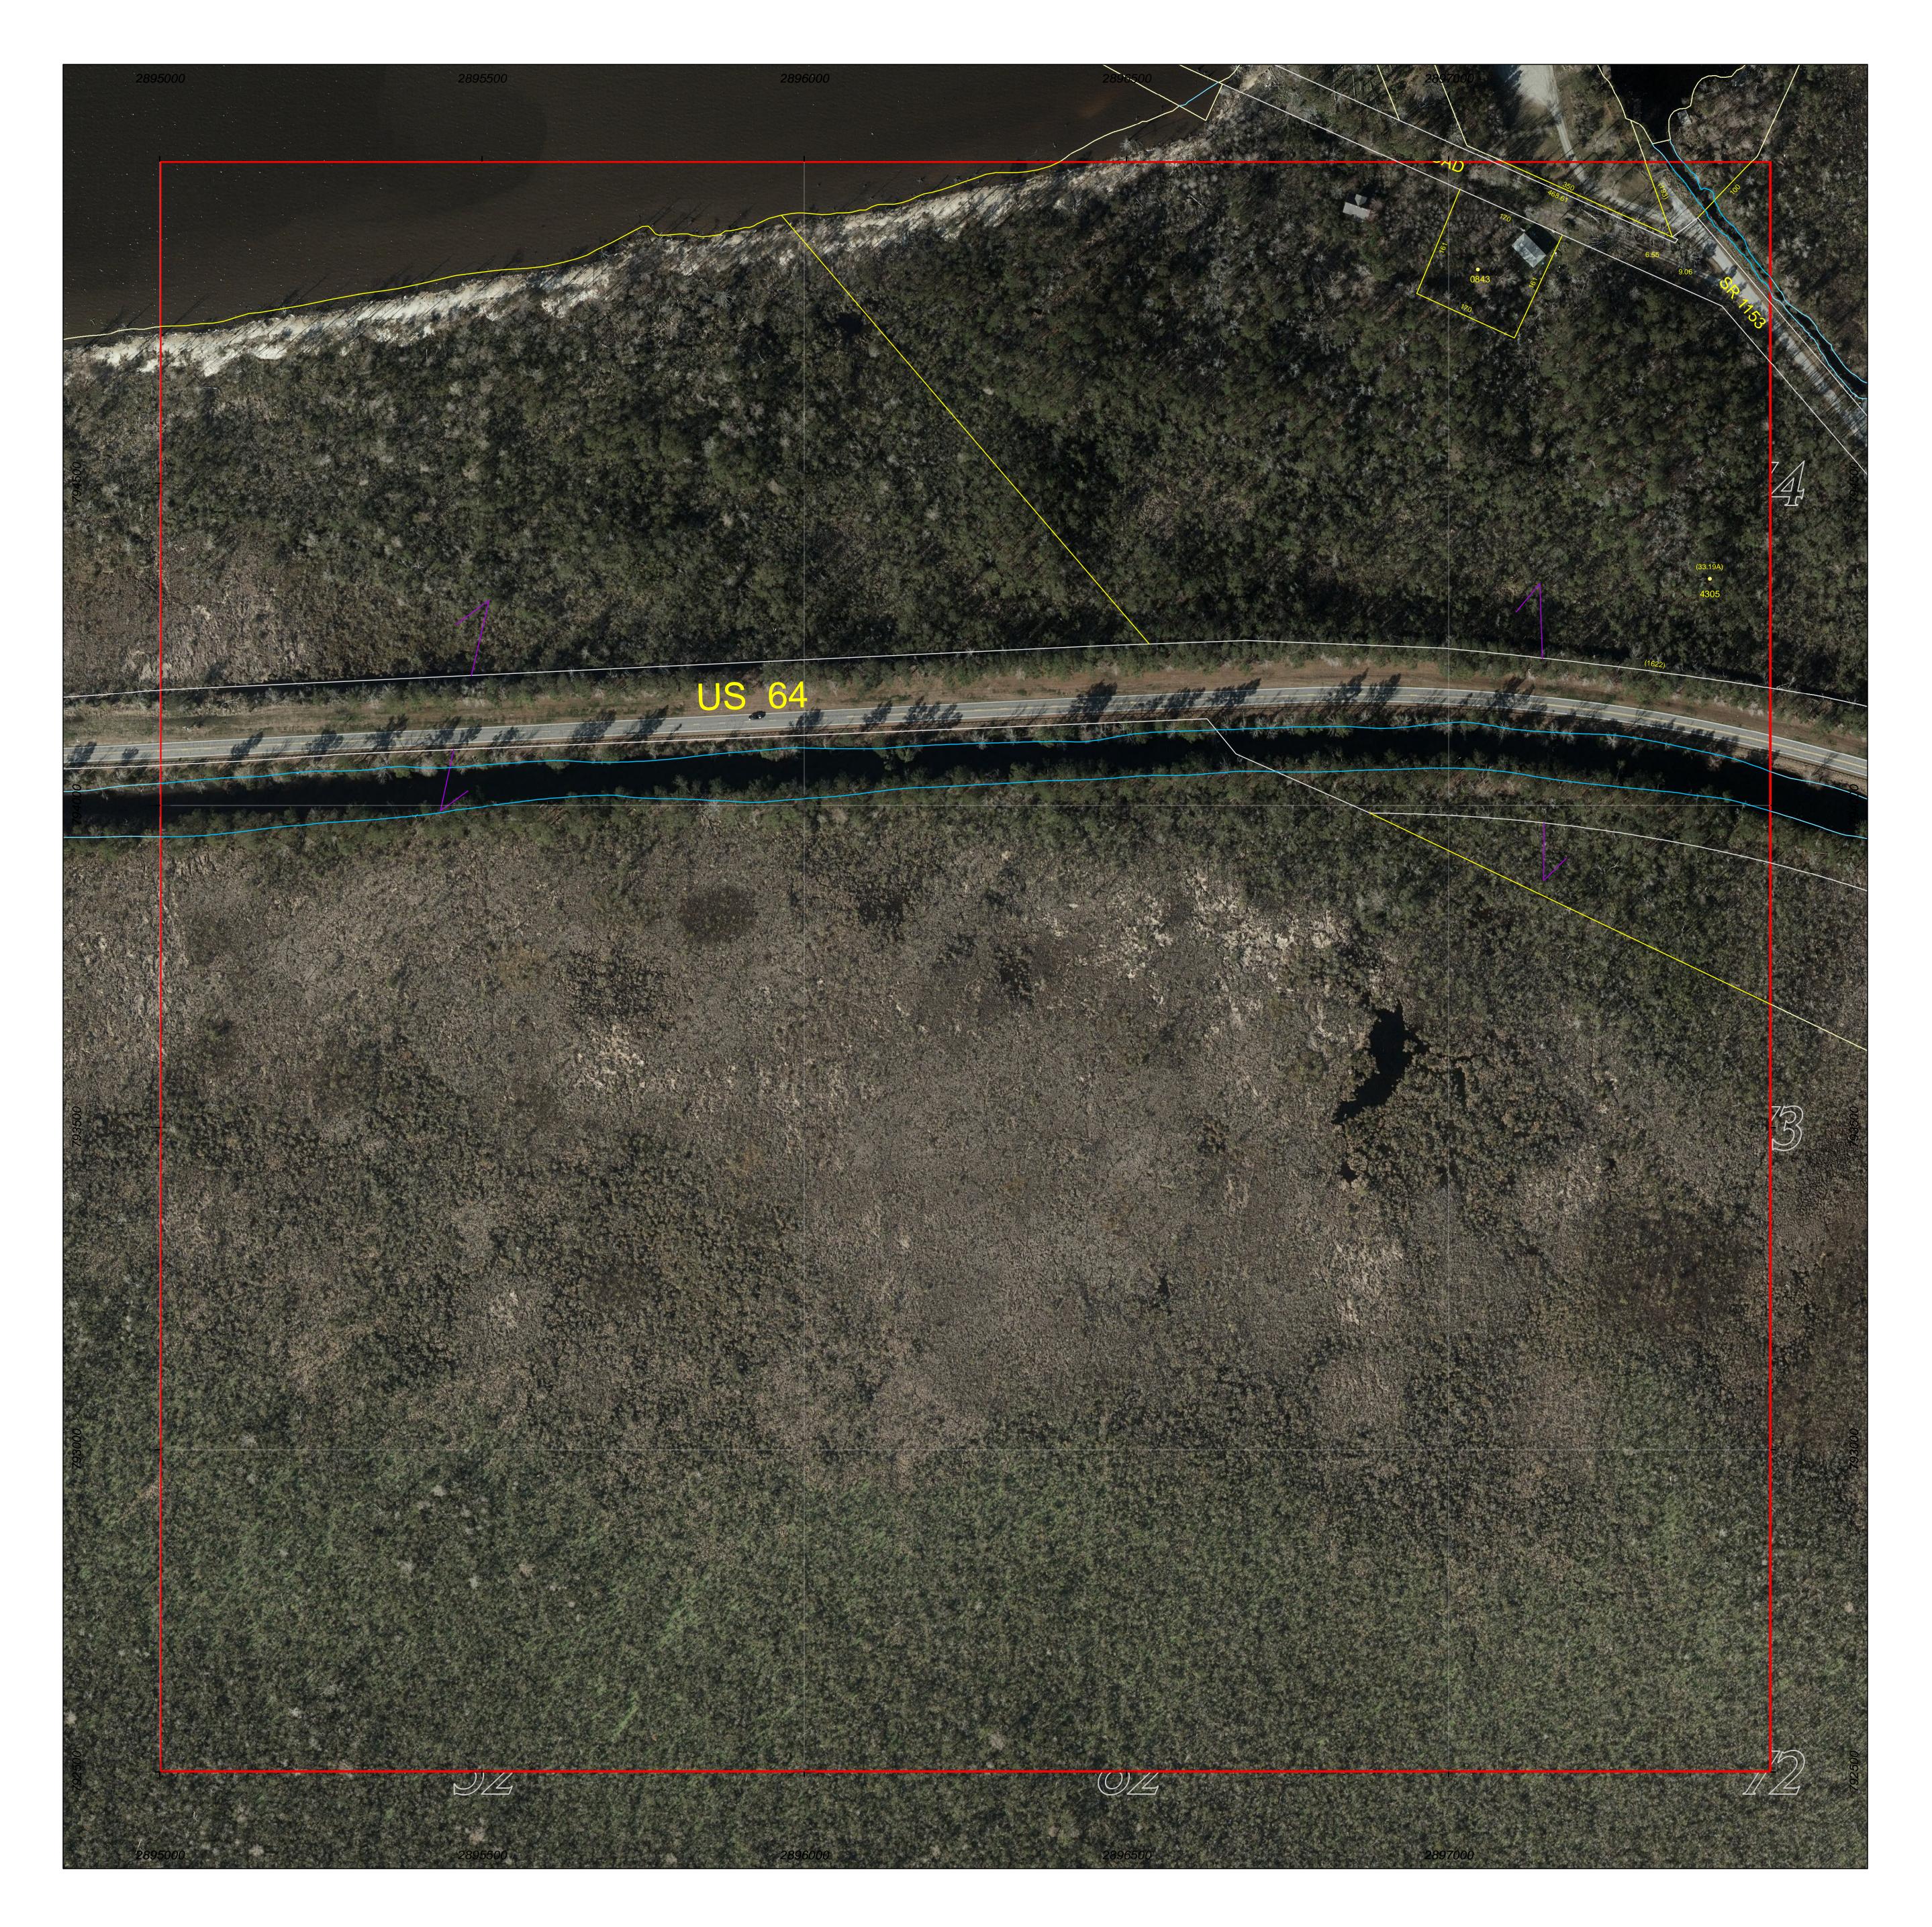

PROPERTY MAP OF

NORTH CAROLINA

This map is prepared for the inventory of real property found within this jurisdictioin, and is compiled from recorded deeds, plats and other public data. Users of this map are hereby notified that the aforementioned public primary information sources should be consulted for verification of the information contained in this map.

GRID IS BASED ON THE NORTH CAROLINA STATE PLANE COORDINATE SYSTEM NORTH AMERICAN DATUM 1983 NATIONAL SPATIAL REFERENCE SYSTEM 2011

**AERIAL PHOTOGRAPHY DATED 2020** 

DARE COUNTY ASSUMES NO LEGAL RESPONSIBILITY FOR THE INFORMATION CONTAINED IN THIS MAP