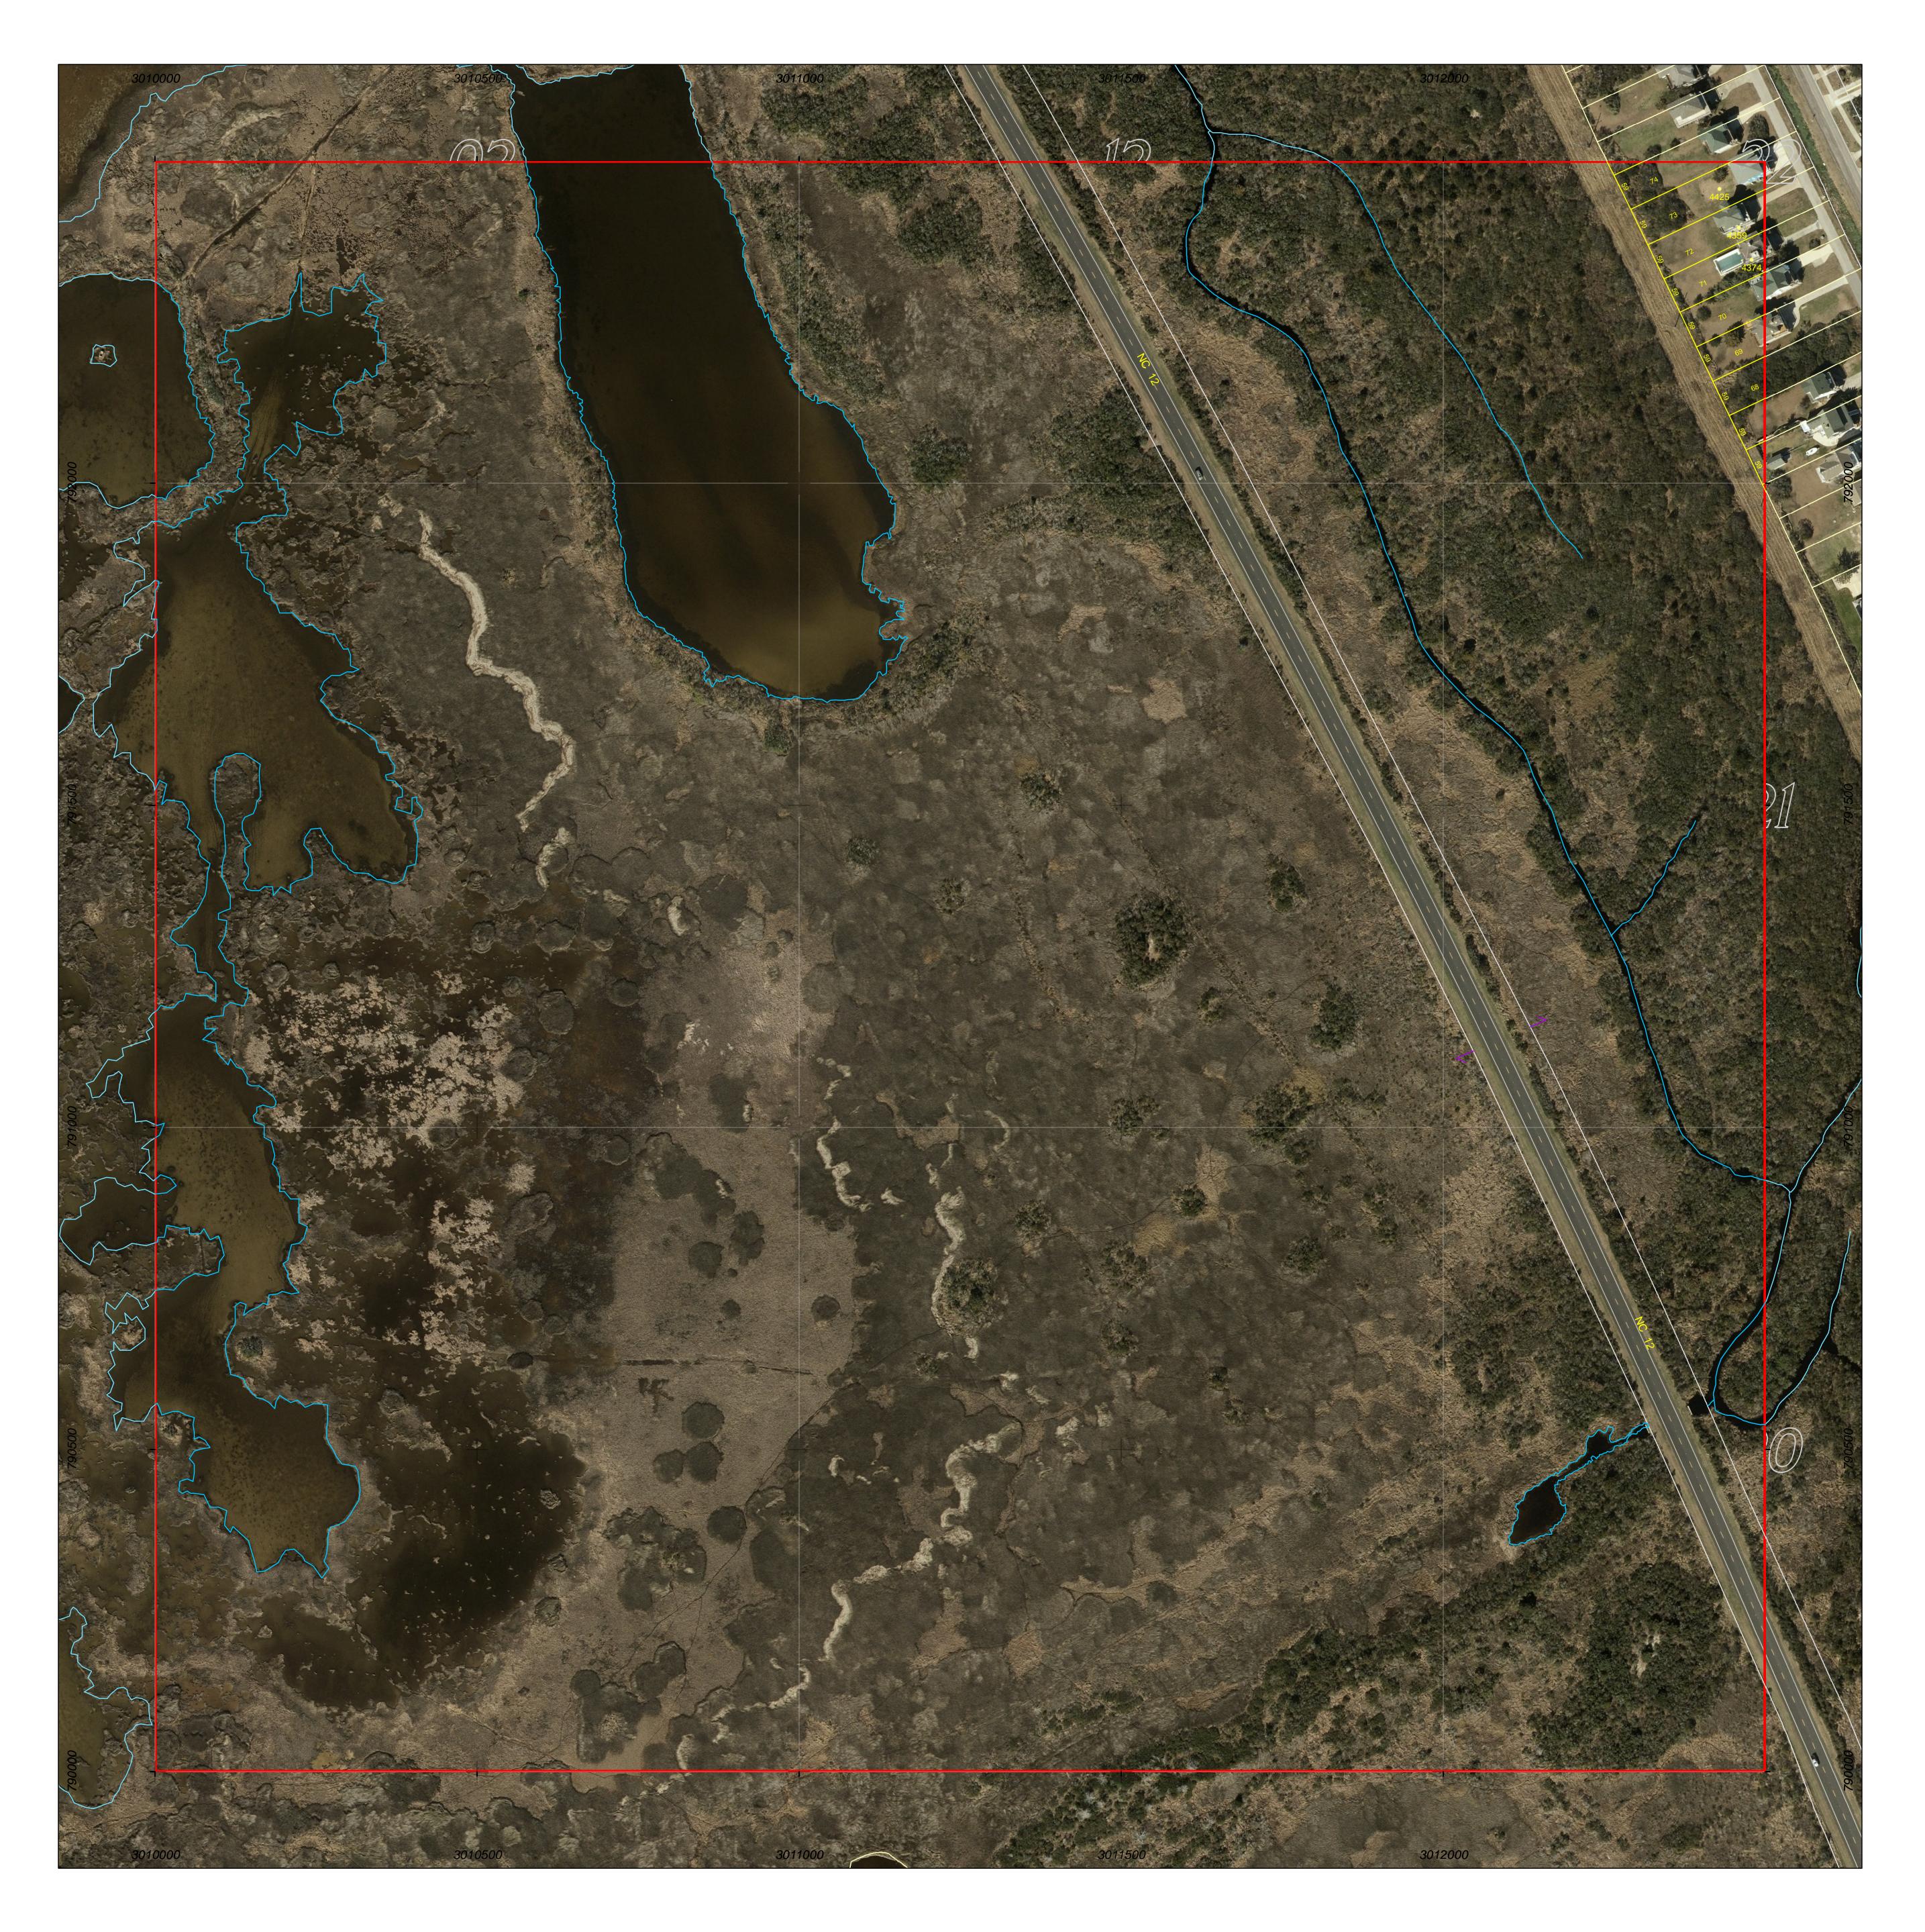

PROPERTY MAP OF

**NORTH CAROLINA** 

This map is prepared for the inventory of real property found within this jurisdictioin, and is compiled from recorded deeds, plats and other public data. Users of this map are hereby notified that the aforementioned public primary information sources should be consulted for verification of the information contained in this map.

GRID IS BASED ON THE NORTH CAROLINA STATE PLANE COORDINATE SYSTEM NORTH AMERICAN DATUM 1983 NATIONAL SPATIAL REFERENCE SYSTEM 2011

**AERIAL PHOTOGRAPHY DATED 2020** 

DARE COUNTY ASSUMES NO LEGAL RESPONSIBILITY FOR THE INFORMATION CONTAINED IN THIS MAP