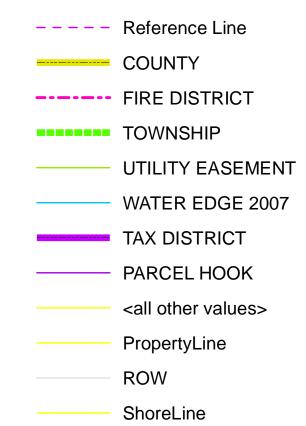

PROPERTY MAP OF

## DARE COUNTY



## NORTH CAROLINA

This map is prepared for the inventory of real property found within this jurisdictioin, and is compiled from recorded deeds, plats and other public data. Users of this map are hereby notified that the aforementioned public primary information sources should be consulted for verification of the information contained in this map.

GRID IS BASED ON THE NORTH CAROLINA STATE PLANE COORDINATE SYSTEM NORTH AMERICAN DATUM 1983 NATIONAL SPATIAL REFERENCE SYSTEM 2011

**AERIAL PHOTOGRAPHY DATED 2020** 

DARE COUNTY ASSUMES NO LEGAL RESPONSIBILITY FOR THE INFORMATION CONTAINED IN THIS MAP

## Legend