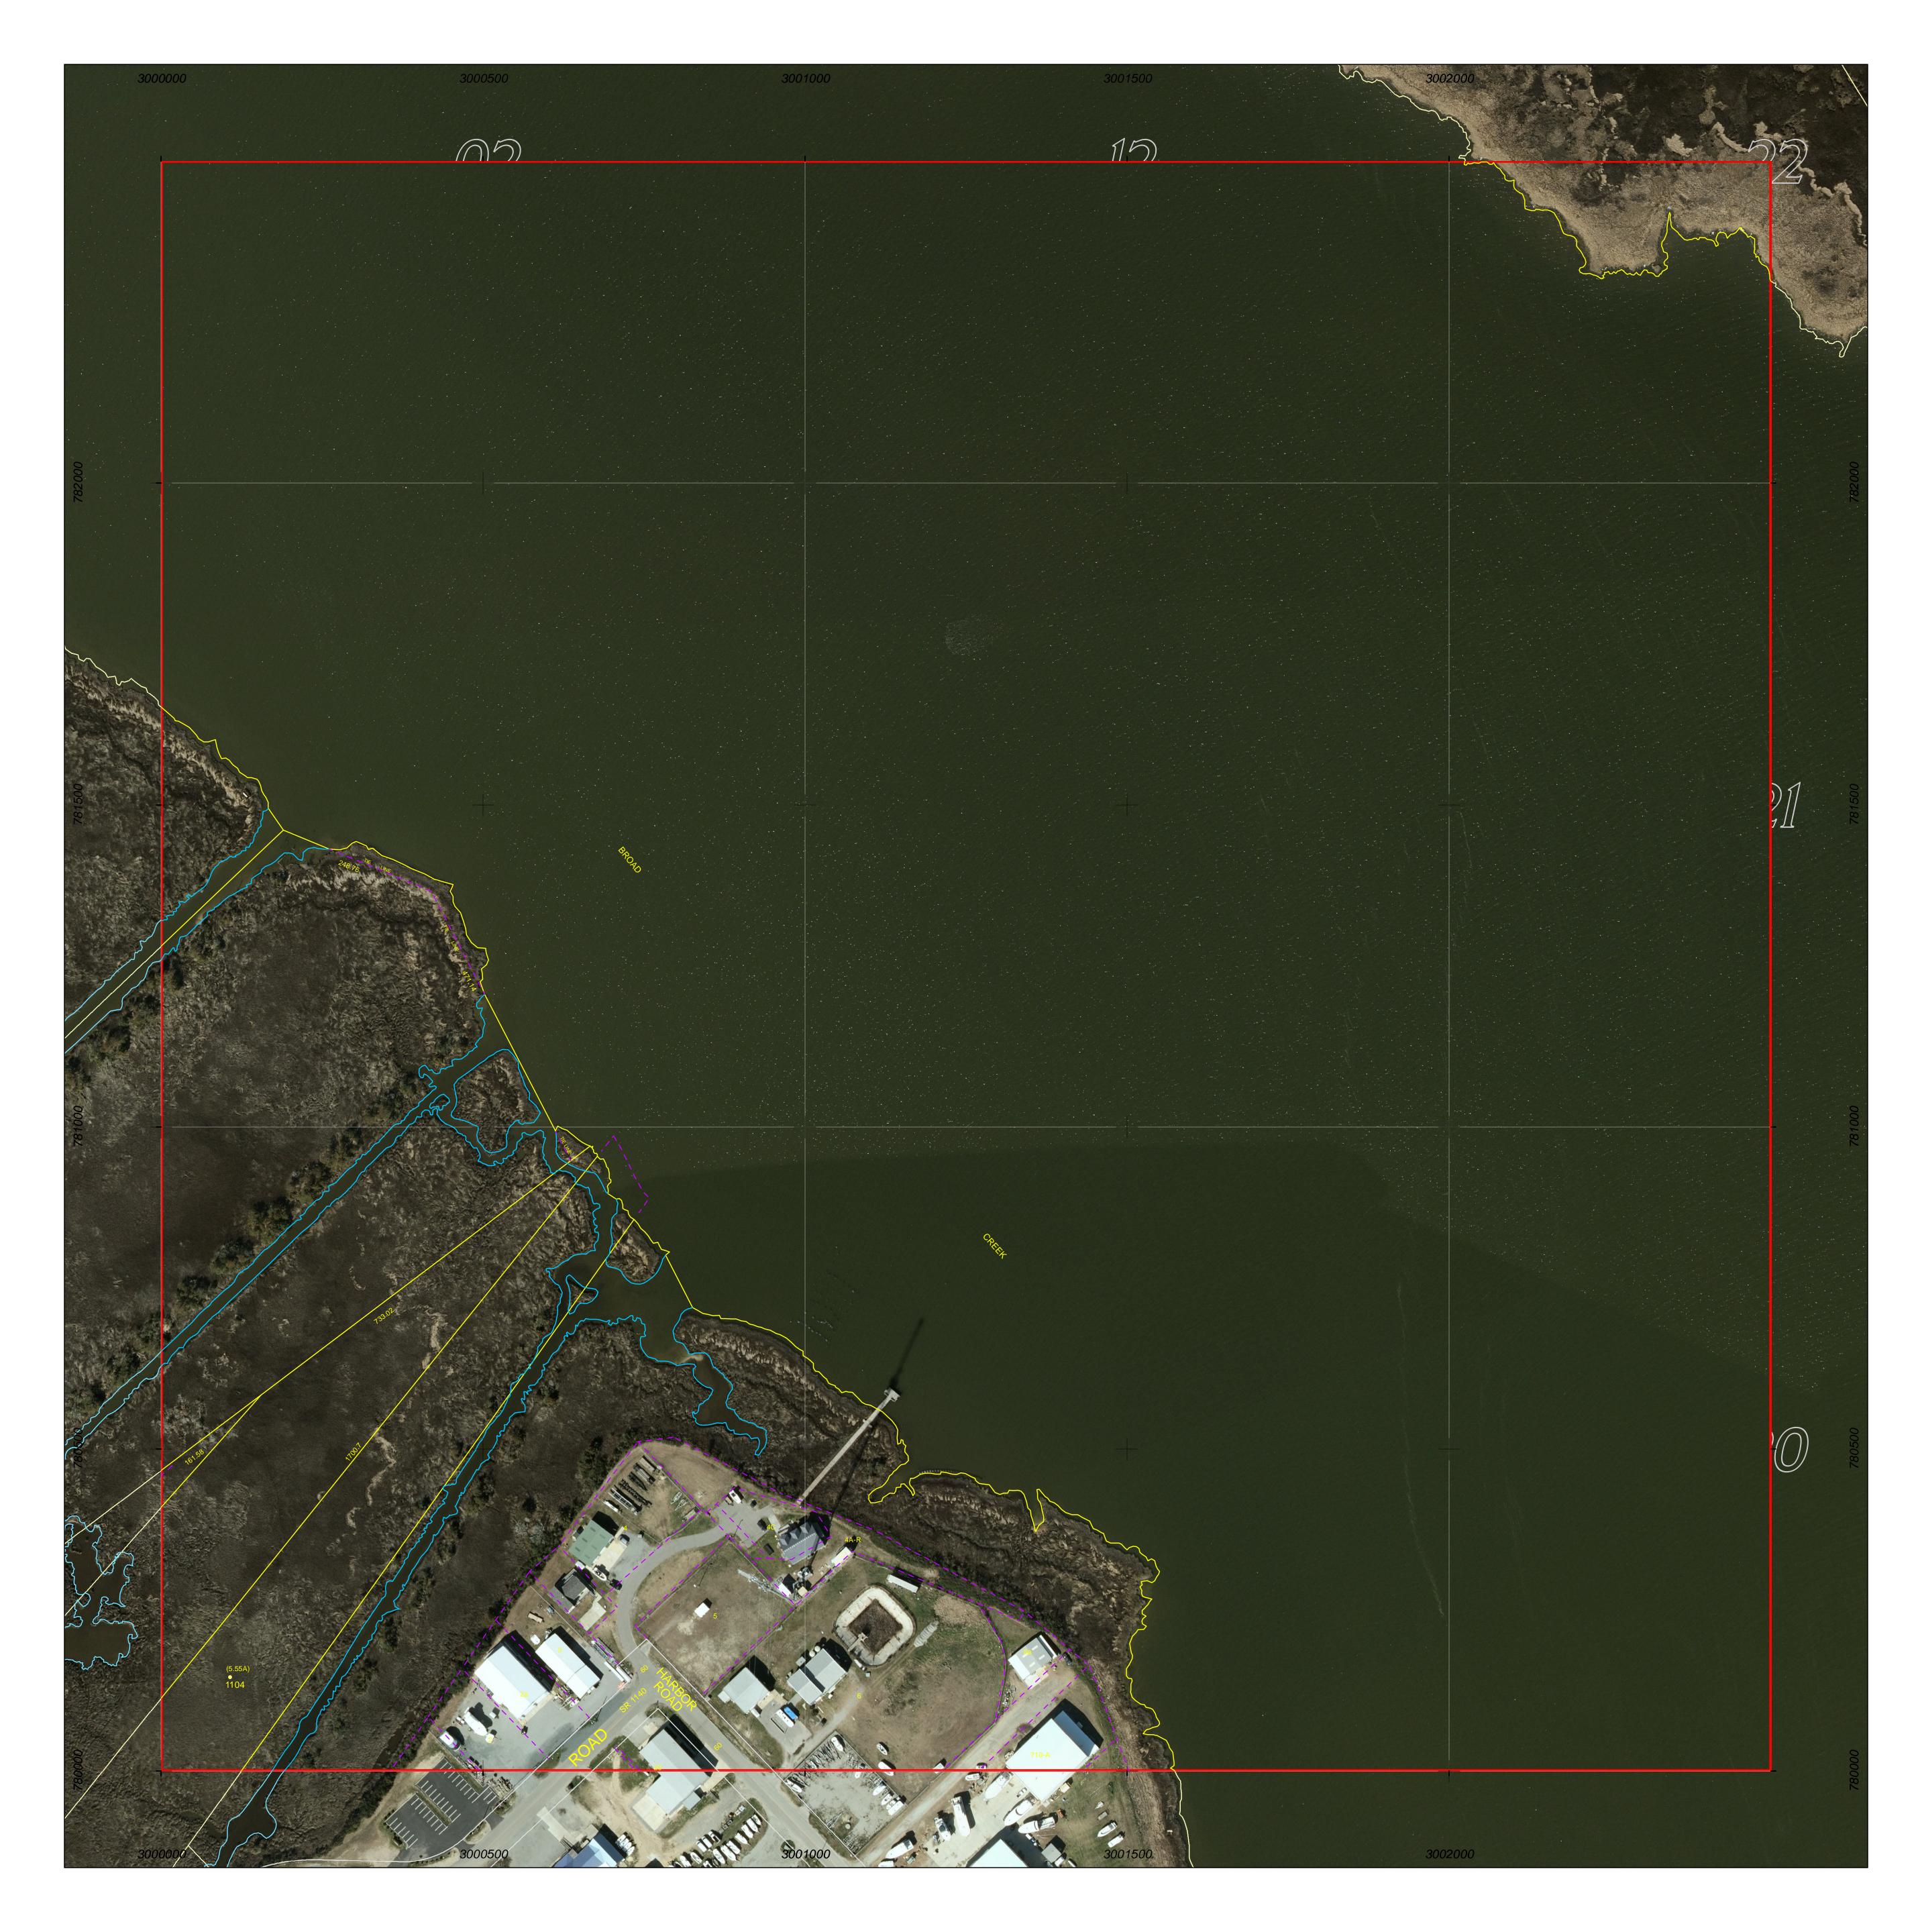

PROPERTY MAP OF

## DARE COUNTY

## NORTH CAROLINA

This map is prepared for the inventory of real property found within this jurisdictioin, and is compiled from recorded deeds, plats and other public data. Users of this map are hereby notified that the aforementioned public primary information sources should be consulted for verification of the information contained in this map.

GRID IS BASED ON THE NORTH CAROLINA STATE PLANE COORDINATE SYSTEM NORTH AMERICAN DATUM 1983 NATIONAL SPATIAL REFERENCE SYSTEM 2011

**AERIAL PHOTOGRAPHY DATED 2020** 

DARE COUNTY ASSUMES NO LEGAL RESPONSIBILITY FOR THE INFORMATION CONTAINED IN THIS MAP