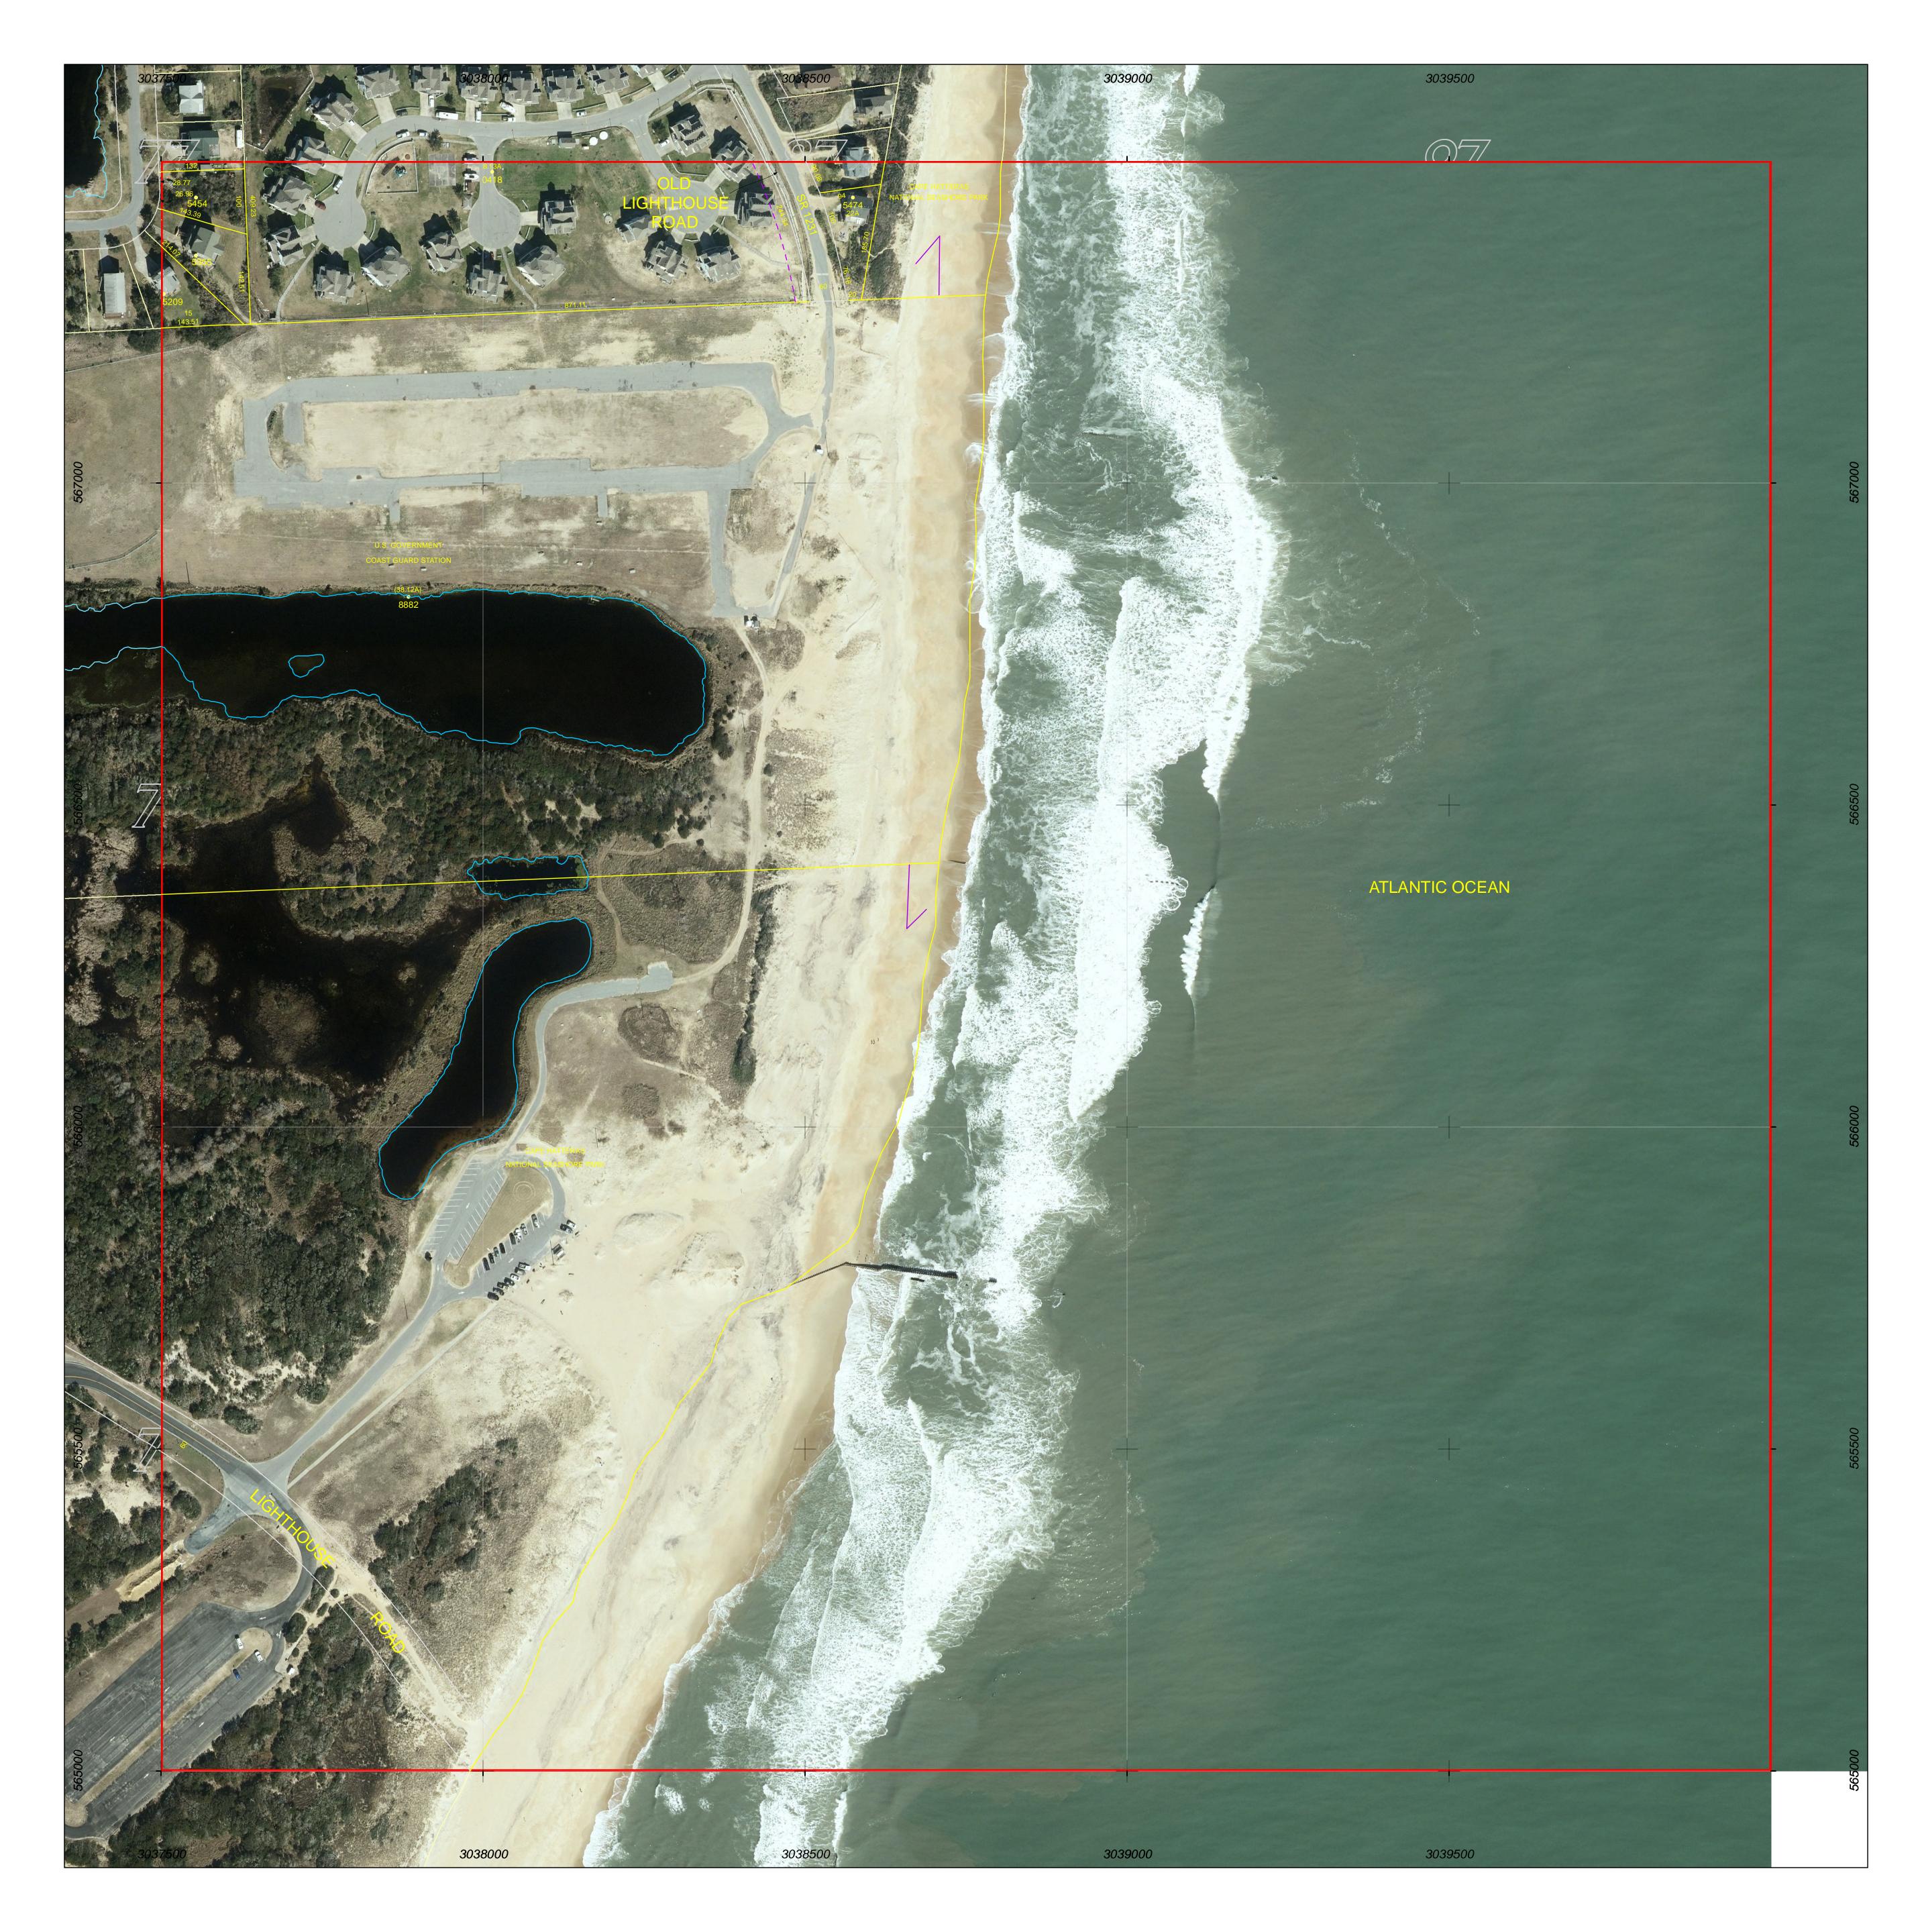

PROPERTY MAP OF

## DARE COUNTY

## NORTH CAROLINA

This map is prepared for the inventory of real property found within this jurisdictioin, and is compiled from recorded deeds, plats and other public data. Users of this map are hereby notified that the aforementioned public primary information sources should be consulted for verification of the information contained in this map.

GRID IS BASED ON THE NORTH CAROLINA STATE PLANE COORDINATE SYSTEM NORTH AMERICAN DATUM 1983 NATIONAL SPATIAL REFERENCE SYSTEM 2011

**AERIAL PHOTOGRAPHY DATED 2020** 

DARE COUNTY ASSUMES NO LEGAL RESPONSIBILITY FOR THE INFORMATION CONTAINED IN THIS MAP