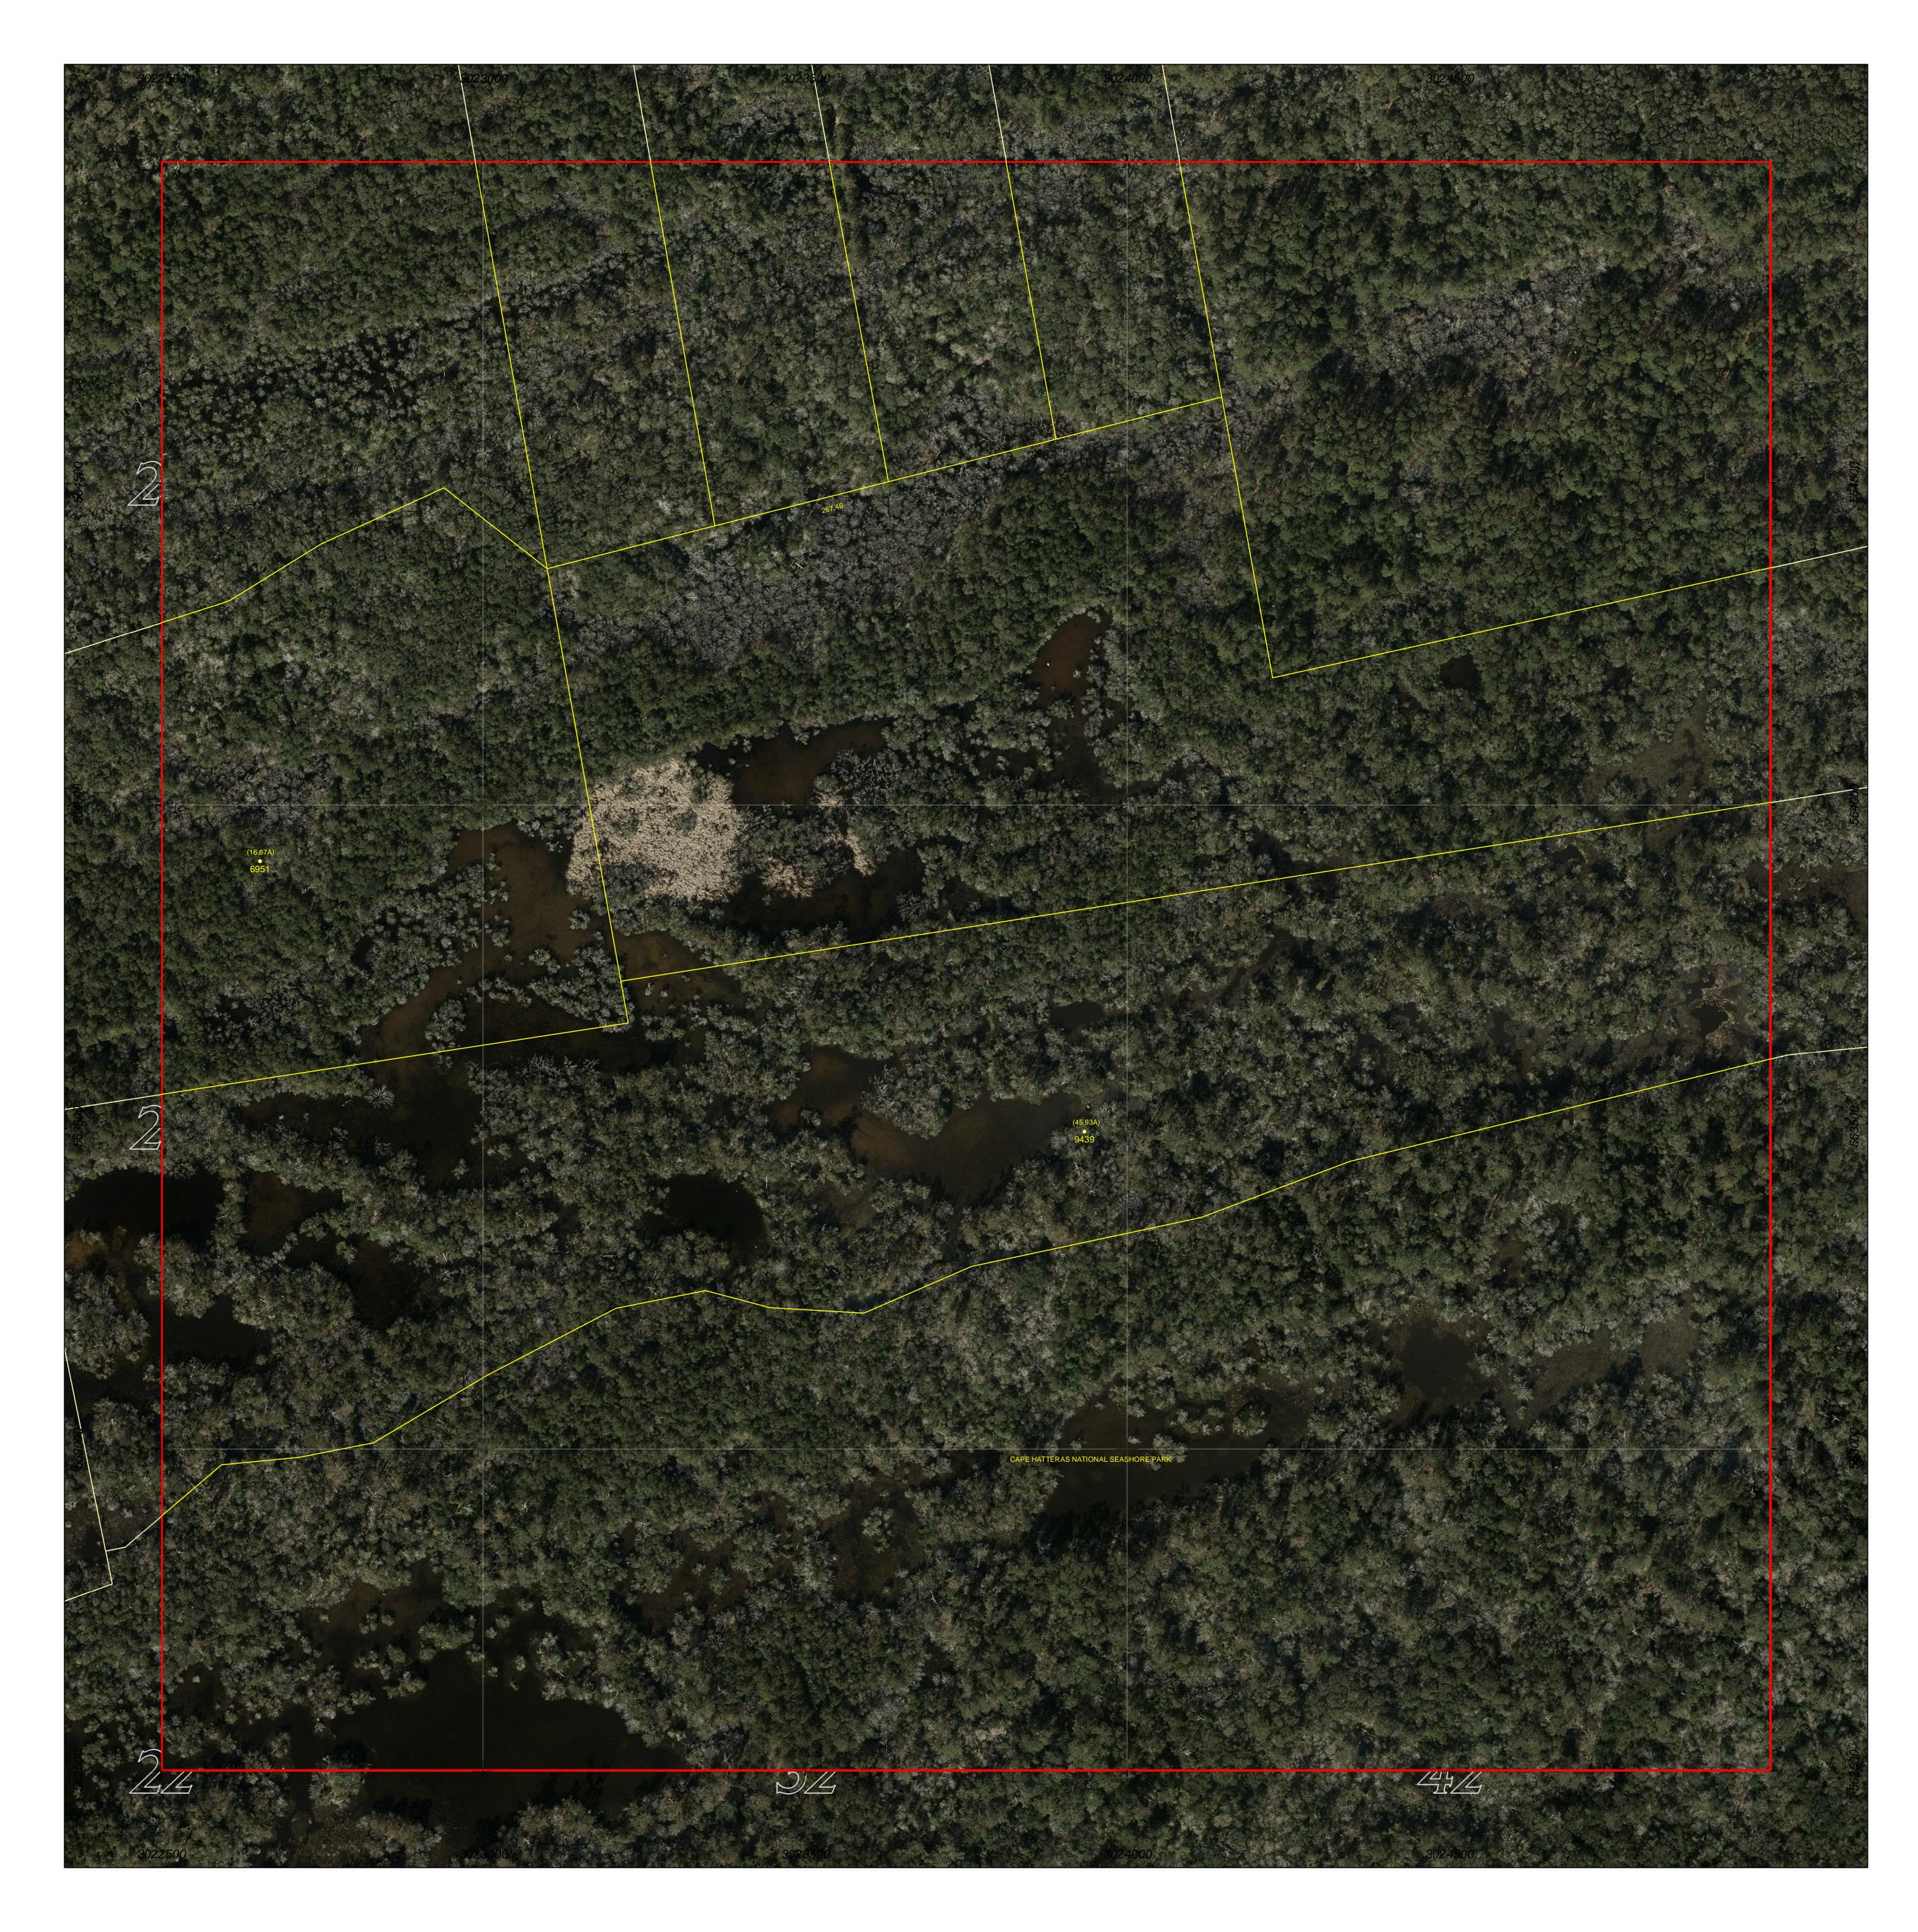

PROPERTY MAP OF

## DARE COUNTY

## NORTH CAROLINA

This map is prepared for the inventory of real property found within this jurisdictioin, and is compiled from recorded deeds, plats and other public data. Users of this map are hereby notified that the aforementioned public primary information sources should be consulted for verification of the information contained in this map.

GRID IS BASED ON THE NORTH CAROLINA STATE PLANE COORDINATE SYSTEM NORTH AMERICAN DATUM 1983 NATIONAL SPATIAL REFERENCE SYSTEM 2011

**AERIAL PHOTOGRAPHY DATED 2020** 

DARE COUNTY ASSUMES NO LEGAL RESPONSIBILITY FOR THE INFORMATION CONTAINED IN THIS MAP