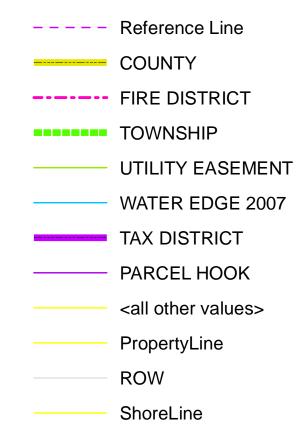

PROPERTY MAP OF

## DARE COUNTY



## NORTH CAROLINA

This map is prepared for the inventory of real property found within this jurisdictioin, and is compiled from recorded deeds, plats and other public data. Users of this map are hereby notified that the aforementioned public primary information sources should be consulted for verification of the information contained in this map.

GRID IS BASED ON THE NORTH CAROLINA STATE PLANE COORDINATE SYSTEM NORTH AMERICAN DATUM 1983 NATIONAL SPATIAL REFERENCE SYSTEM 2011

**AERIAL PHOTOGRAPHY DATED 2020** 

DARE COUNTY ASSUMES NO LEGAL RESPONSIBILITY FOR THE INFORMATION CONTAINED IN THIS MAP

## Legend