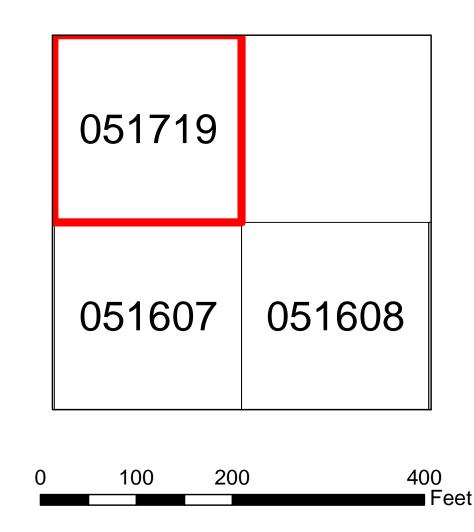

PROPERTY MAP OF



**NORTH CAROLINA** 

This map is prepared for the inventory of real property found within this jurisdictioin, and is compiled from recorded deeds, plats and other public data. Users of this map are hereby notified that the aforementioned public primary information sources should be consulted for verification of the information contained in this map.

GRID IS BASED ON THE NORTH CAROLINA STATE PLANE COORDINATE SYSTEM NORTH AMERICAN DATUM 1983 NATIONAL SPATIAL REFERENCE SYSTEM 2011

**AERIAL PHOTOGRAPHY DATED 2020** 

DARE COUNTY ASSUMES NO LEGAL RESPONSIBILITY FOR THE INFORMATION CONTAINED IN THIS MAP

## Legend





March 2, 2021

Map # 051719