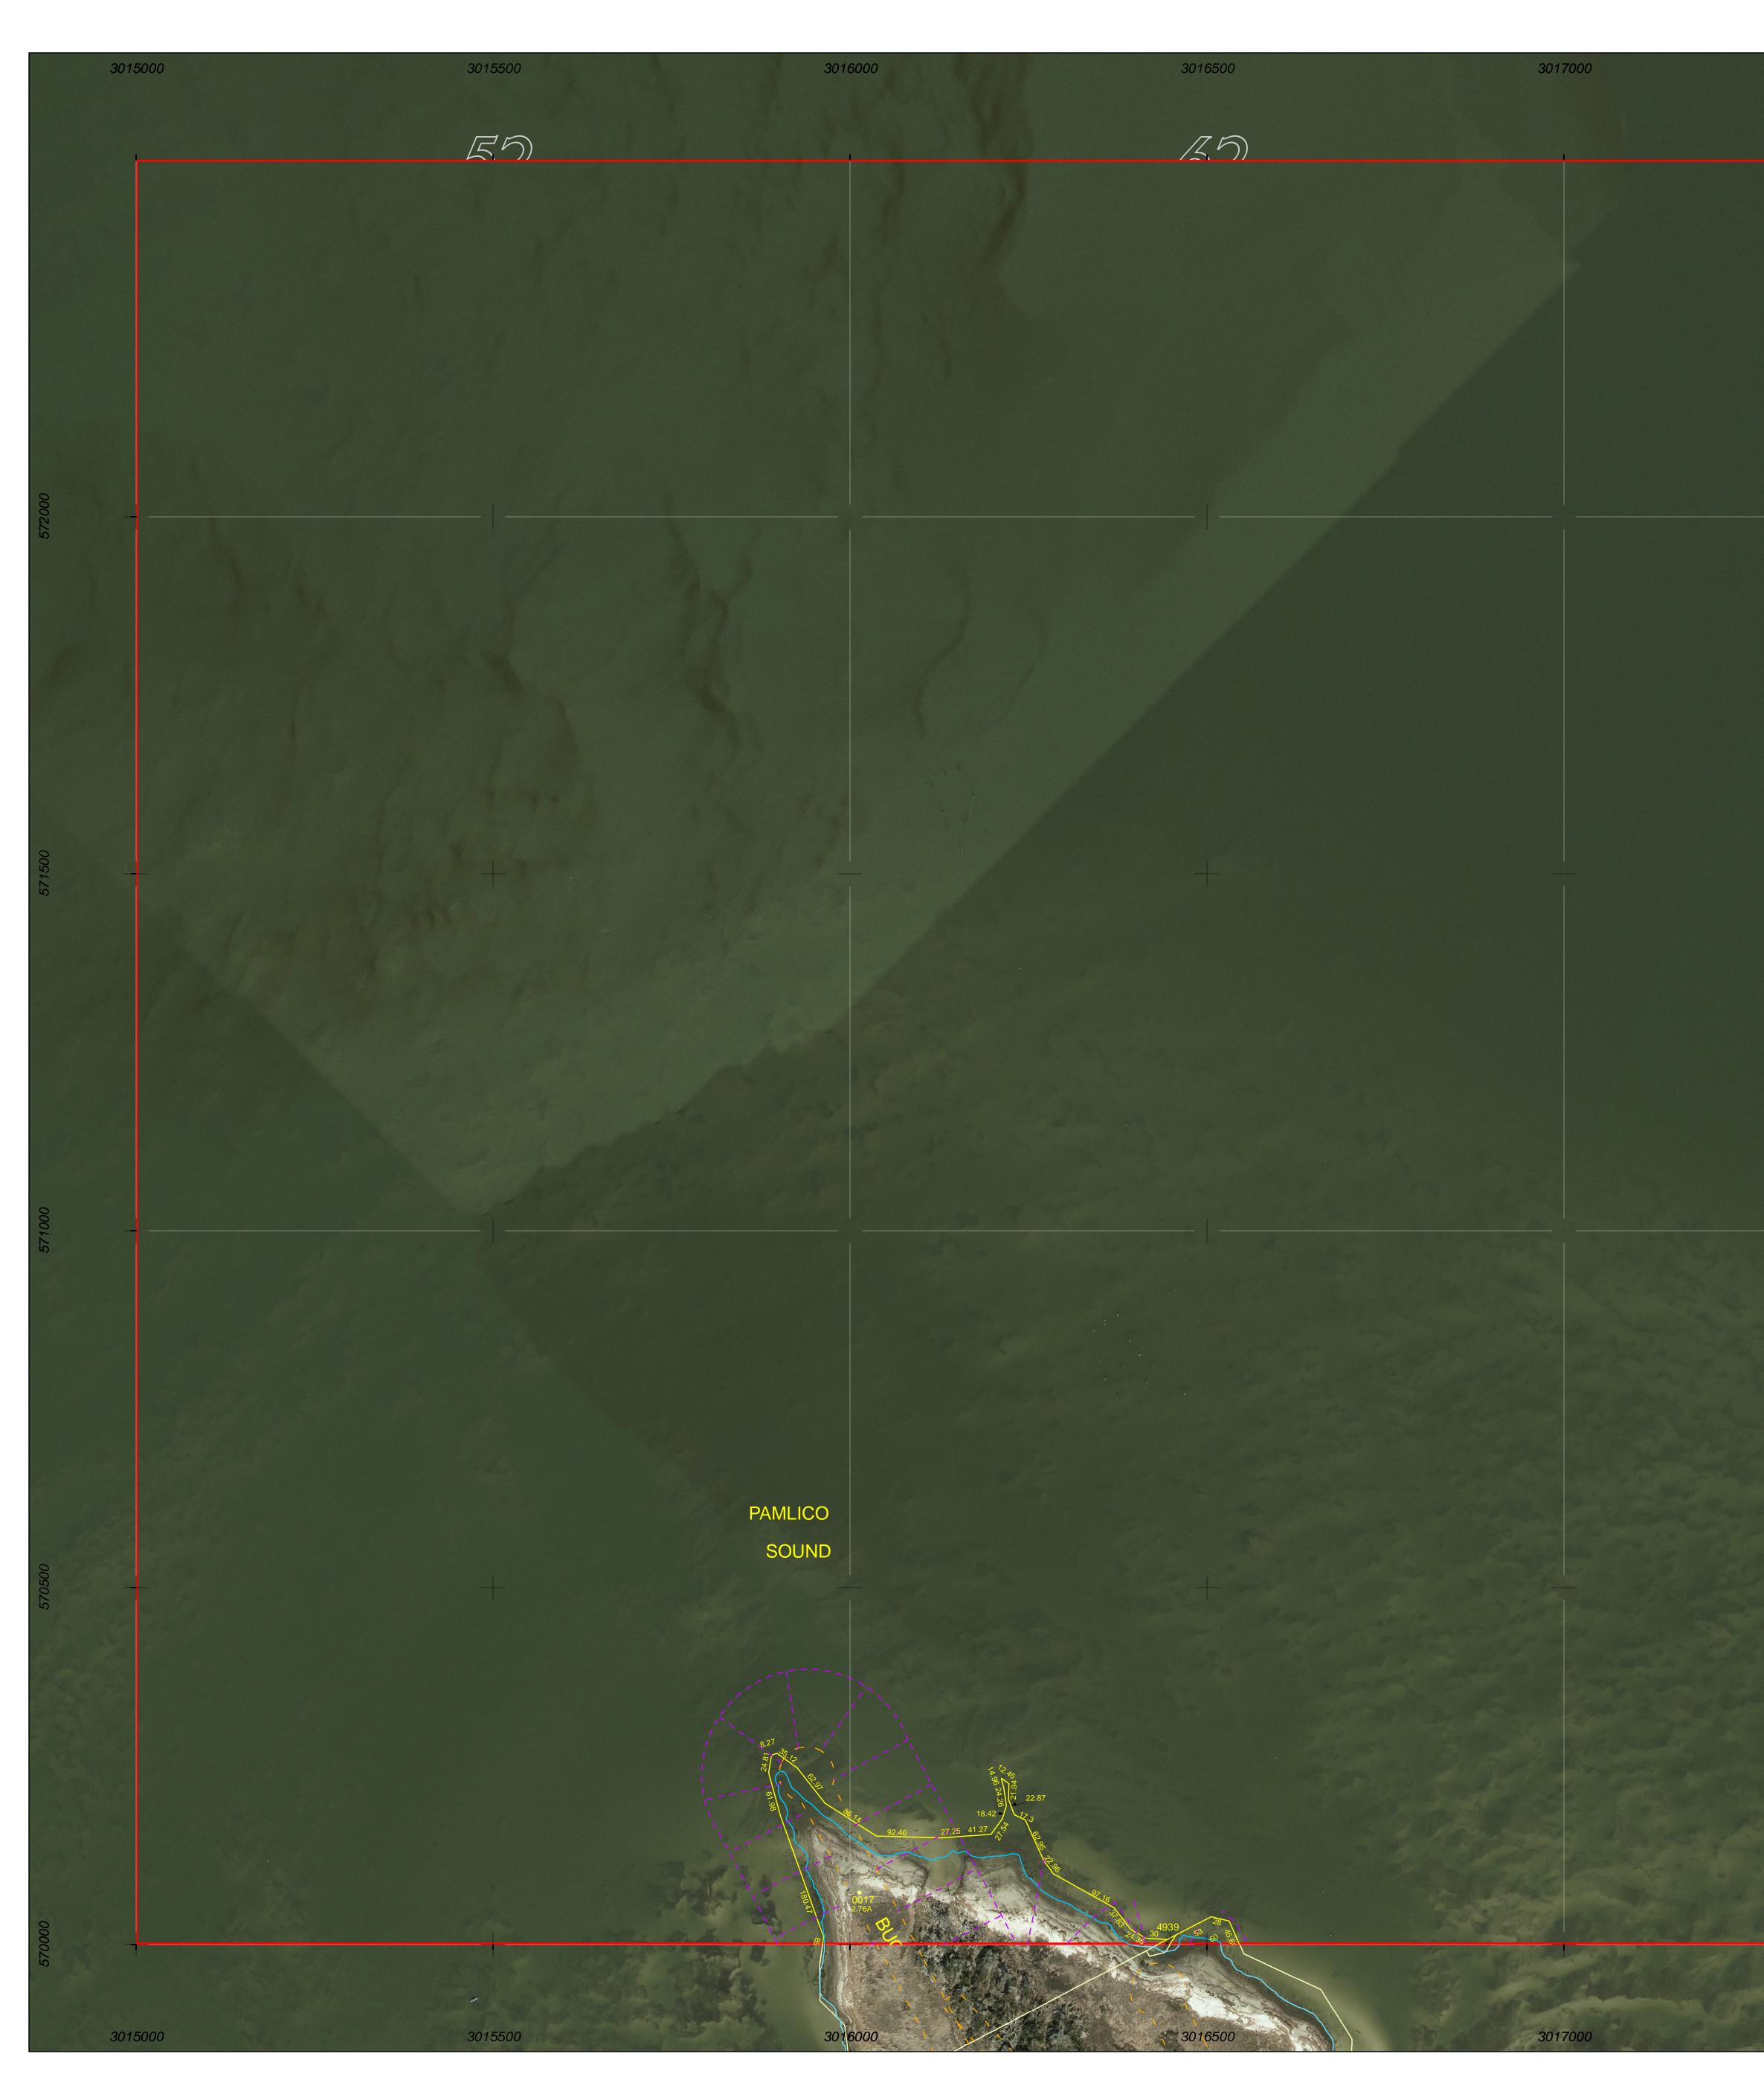

PROPERTY MAP OF

**NORTH CAROLINA** 

This map is prepared for the inventory of real property found within this jurisdictioin, and is compiled from recorded deeds, plats and other public data. Users of this map are hereby notified that the aforementioned public primary information sources should be consulted for verification of the information contained in this map.

GRID IS BASED ON THE NORTH CAROLINA STATE PLANE COORDINATE SYSTEM NORTH AMERICAN DATUM 1983 NATIONAL SPATIAL REFERENCE SYSTEM 2011

**AERIAL PHOTOGRAPHY DATED 2020** 

DARE COUNTY ASSUMES NO LEGAL RESPONSIBILITY FOR THE INFORMATION CONTAINED IN THIS MAP