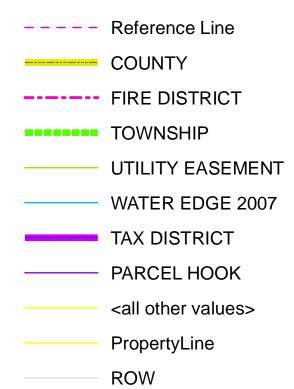

PROPERTY MAP OF

## DARE COUNTY



## NORTH CAROLINA

This map is prepared for the inventory of real property found within this jurisdictioin, and is compiled from recorded deeds, plats and other public data. Users of this map are hereby notified that the aforementioned public primary information sources should be consulted for verification of the information contained in this map.

GRID IS BASED ON THE NORTH CAROLINA STATE PLANE COORDINATE SYSTEM NORTH AMERICAN DATUM 1983 NATIONAL SPATIAL REFERENCE SYSTEM 2011

**AERIAL PHOTOGRAPHY DATED 2020** 

DARE COUNTY ASSUMES NO LEGAL RESPONSIBILITY FOR THE INFORMATION CONTAINED IN THIS MAP

## Legend



ShoreLine



March 2, 2021 Map # 050513