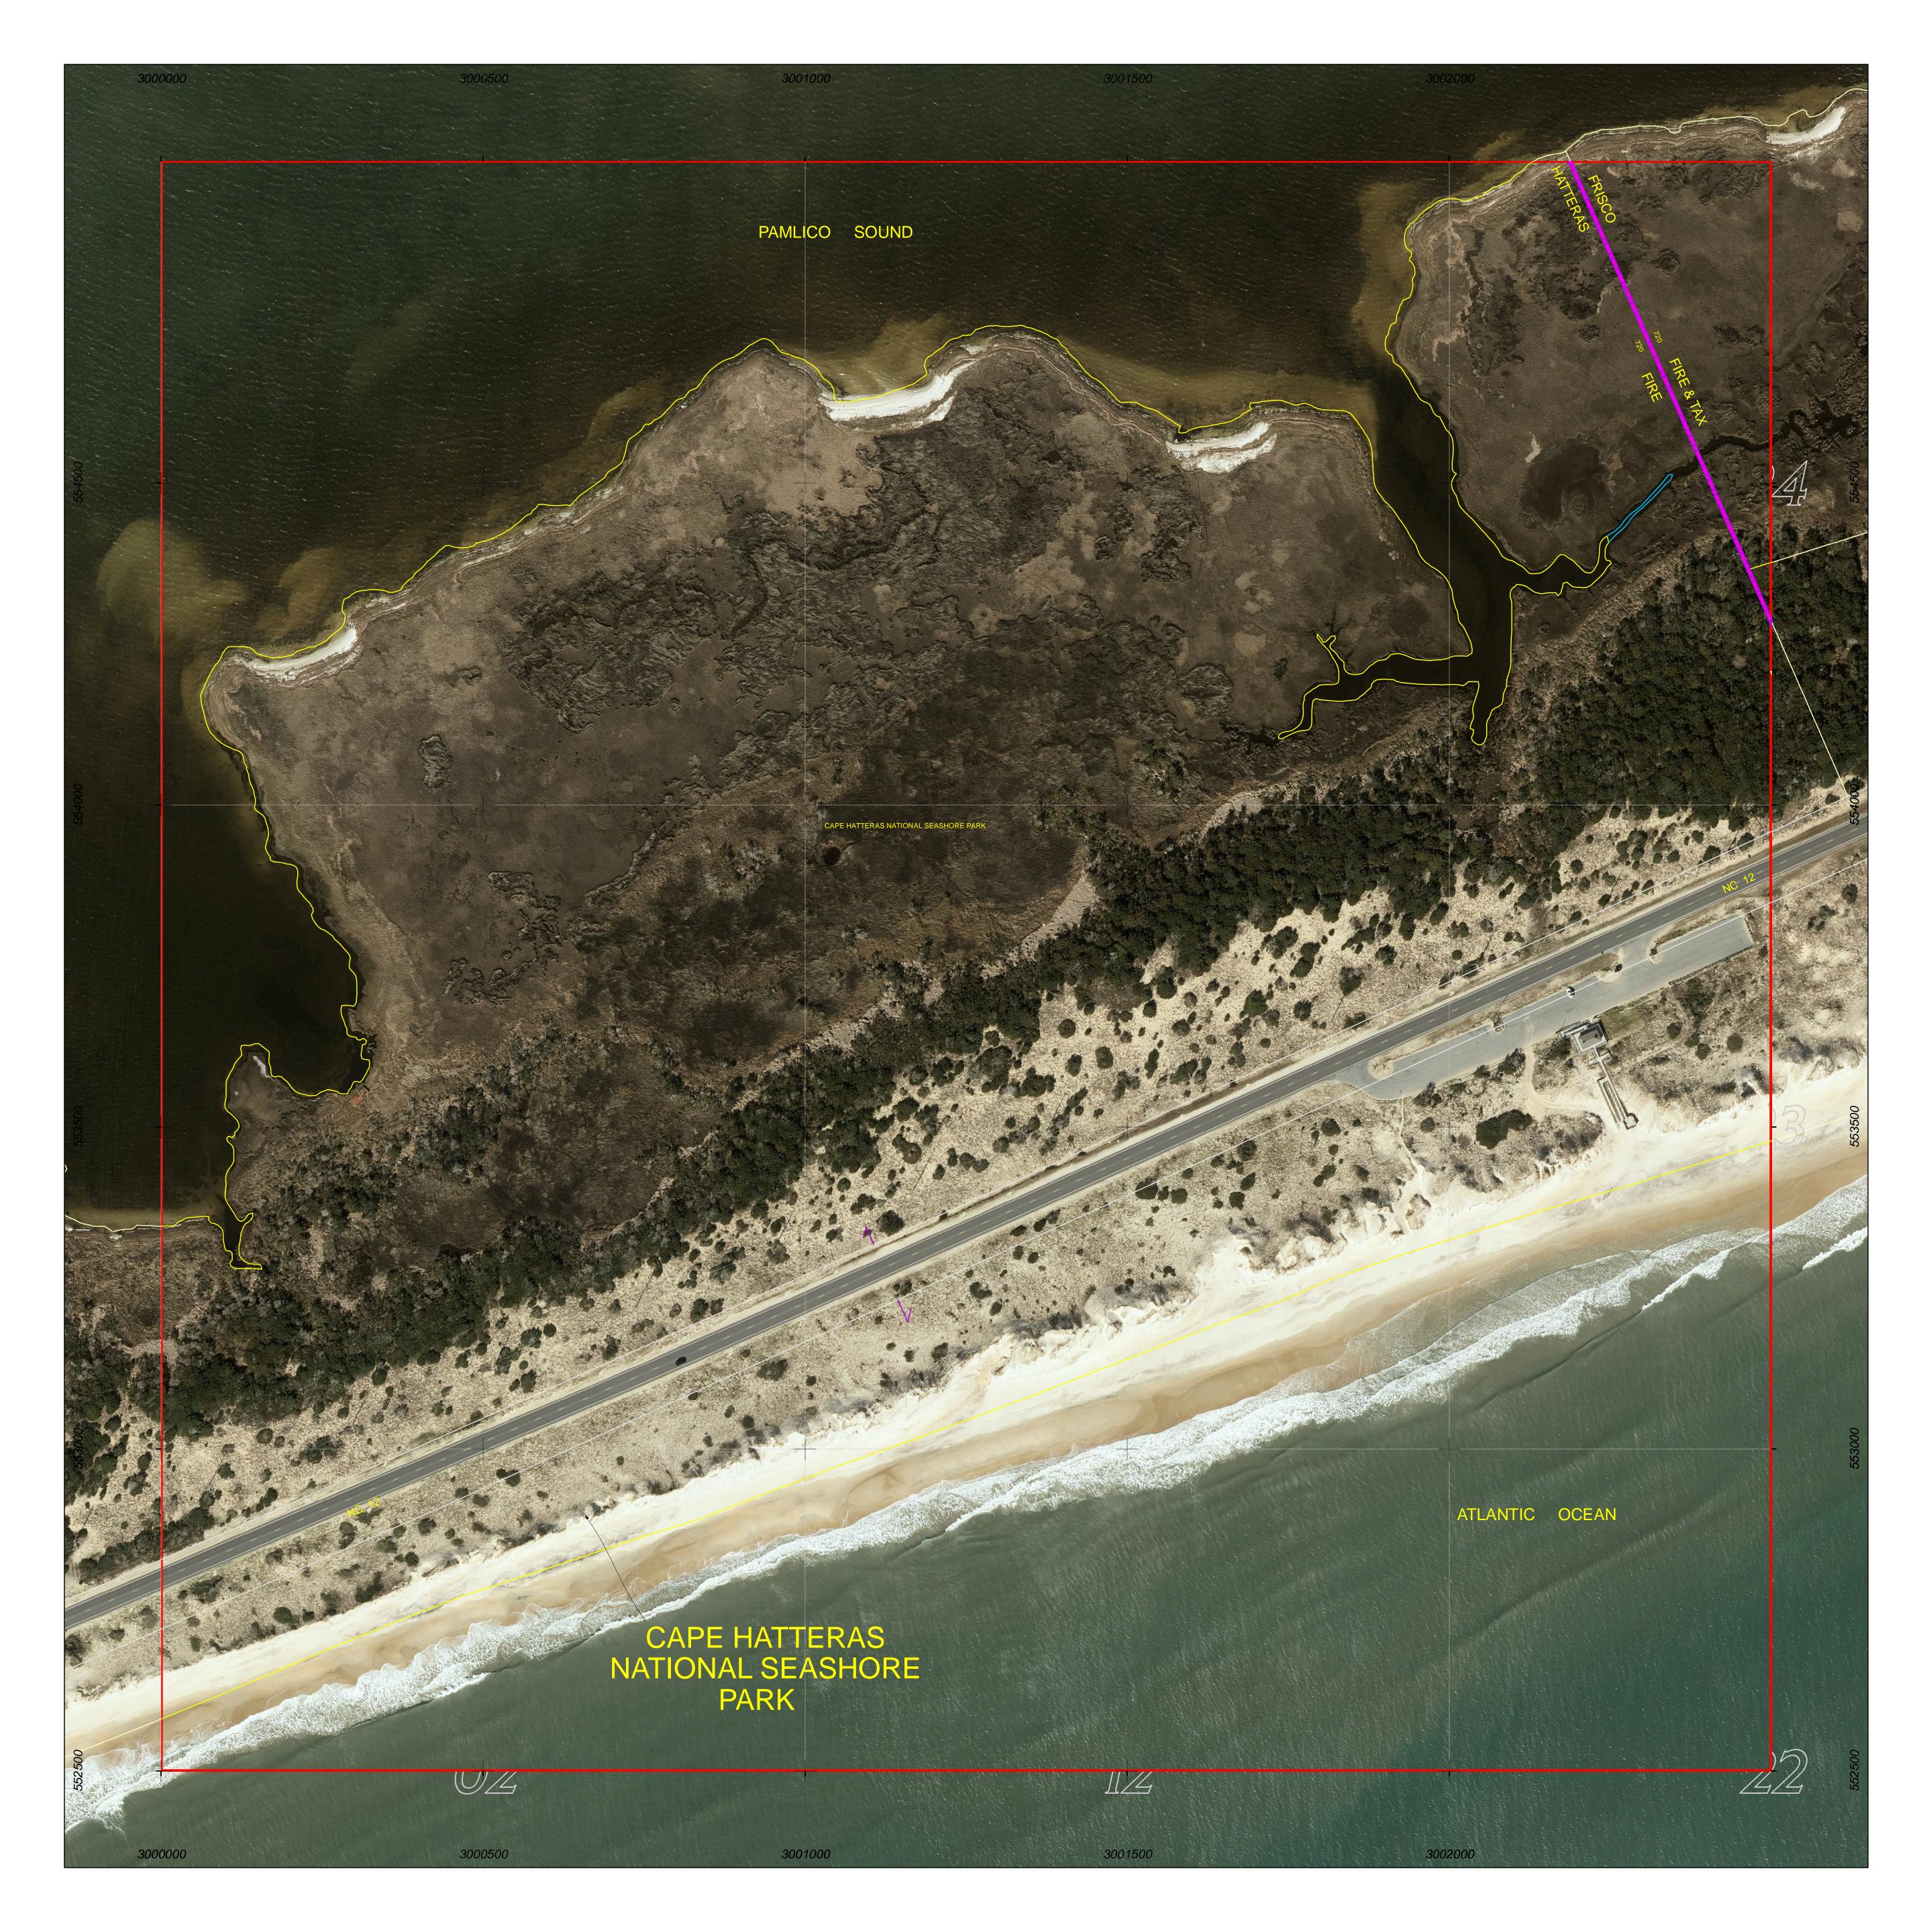

PROPERTY MAP OF

## DARE COUNTY

## NORTH CAROLINA

This map is prepared for the inventory of real property found within this jurisdictioin, and is compiled from recorded deeds, plats and other public data. Users of this map are hereby notified that the aforementioned public primary information sources should be consulted for verification of the information contained in this map.

GRID IS BASED ON THE NORTH CAROLINA STATE PLANE COORDINATE SYSTEM NORTH AMERICAN DATUM 1983 NATIONAL SPATIAL REFERENCE SYSTEM 2011

**AERIAL PHOTOGRAPHY DATED 2020** 

DARE COUNTY ASSUMES NO LEGAL RESPONSIBILITY FOR THE INFORMATION CONTAINED IN THIS MAP